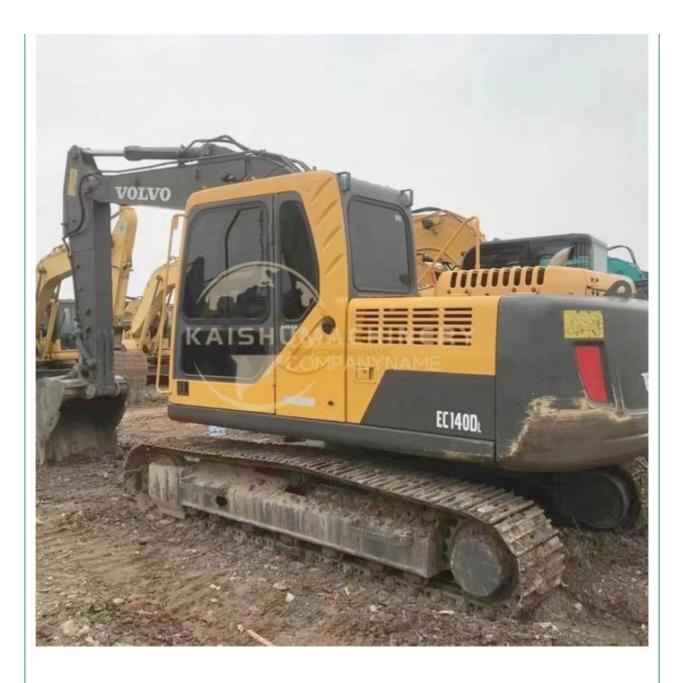

# ORIGINAL Volvo EC140D Excavator with Parts and Cheaper Cost Made in Sweden 2018 Year Model

#### **Product Specification**

• Showroom Location: None • Operating Weight: 12.9Ton 0.5 M<sup>3</sup> • Bucket Capacity: • Machine Weight: 12900 KG • Hydraulic Cylinder Brand: ORIGINAL • Hydraulic Pump Brand: ORIGINAL • Hydraulic Valve Brand: ORIGINAL Volvo • Engine Brand: 77.4 KW • Power: • Machinery Test Report: Provided • Video Outgoing-inspection: Provided • Core Components: Pressure Vessel, Motor, Bearing, Gear, Pump, Gearbox, Engine, PLC • Year: 2018

### More Images

• Working Hours: