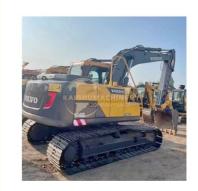

# ORIGINAL Volvo EC140D Excavator with Parts and Cheaper Cost Made in Sweden 2018 Year Model

#### **Product Specification**

• Showroom Location: None • Operating Weight: 12.9Ton 0.5 M<sup>3</sup> • Bucket Capacity: • Machine Weight: 12900 KG • Hydraulic Cylinder Brand: ORIGINAL • Hydraulic Pump Brand: ORIGINAL • Hydraulic Valve Brand: ORIGINAL Volvo • Engine Brand: 77.4 KW • Power: • Machinery Test Report: Provided • Video Outgoing-inspection: Provided • Core Components: Pressure Vessel, Motor, Bearing, Gear, Pump, Gearbox, Engine, PLC • Year: 2018