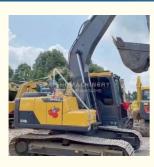

# ORIGINAL Volvo EC140D Excavator with Parts and Cheaper Cost Made in Sweden 2018 Year Model

#### **Product Specification**

• Showroom Location: None • Operating Weight: 12.9Ton 0.5 M<sup>3</sup> • Bucket Capacity: • Machine Weight: 12900 KG • Hydraulic Cylinder Brand: ORIGINAL • Hydraulic Pump Brand: ORIGINAL • Hydraulic Valve Brand: ORIGINAL Volvo • Engine Brand: 77.4 KW • Power: • Machinery Test Report: Provided • Video Outgoing-inspection: Provided • Core Components: Pressure Vessel, Motor, Bearing, Gear, Pump, Gearbox, Engine, PLC • Year: 2018