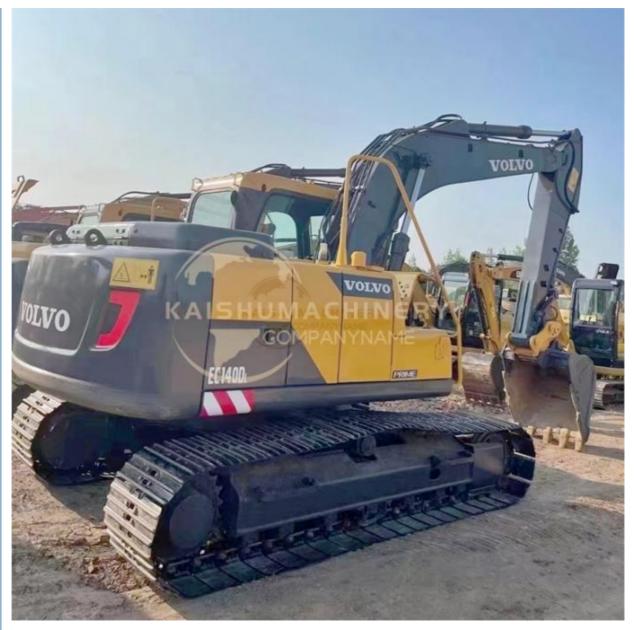

# ORIGINAL Volvo EC140D Excavator with Parts and Cheaper Cost Made in Sweden 2018 Year Model

#### **Product Specification**

• Showroom Location: None • Operating Weight: 12.9Ton 0.5 M<sup>3</sup> • Bucket Capacity: • Machine Weight: 12900 KG • Hydraulic Cylinder Brand: ORIGINAL • Hydraulic Pump Brand: ORIGINAL • Hydraulic Valve Brand: ORIGINAL Volvo • Engine Brand: 77.4 KW • Power: • Machinery Test Report: Provided • Video Outgoing-inspection: Provided • Core Components: Pressure Vessel, Motor, Bearing, Gear, Pump, Gearbox, Engine, PLC • Year: 2018

### More Images

• Working Hours: