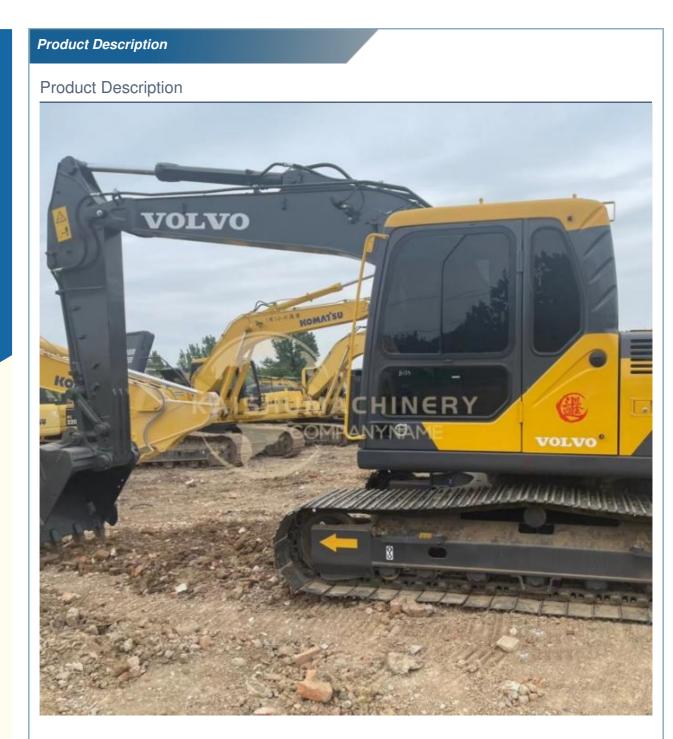

# ORIGINAL Volvo EC140D Excavator with Parts and Cheaper Cost Made in Sweden 2018 Year Model

#### **Product Specification**

• Showroom Location: None • Operating Weight: 12.9Ton 0.5 M<sup>3</sup> • Bucket Capacity: • Machine Weight: 12900 KG • Hydraulic Cylinder Brand: ORIGINAL • Hydraulic Pump Brand: ORIGINAL • Hydraulic Valve Brand: ORIGINAL Volvo • Engine Brand: 77.4 KW • Power: • Machinery Test Report: Provided • Video Outgoing-inspection: Provided • Core Components: Pressure Vessel, Motor, Bearing, Gear, Pump, Gearbox, Engine, PLC • Year: 2018

### More Images

• Working Hours: