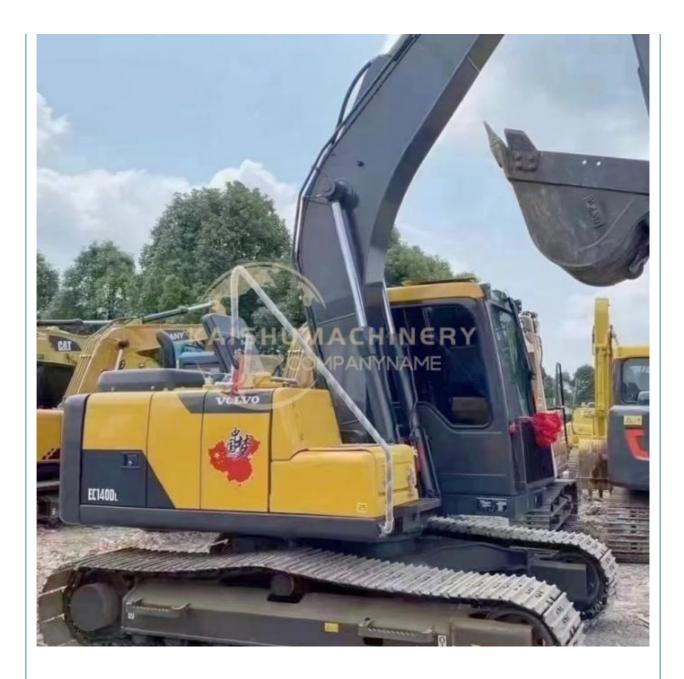

# ORIGINAL Volvo EC140D Excavator with Parts and Cheaper Cost Made in Sweden 2018 Year Model

#### **Product Specification**

• Showroom Location: None • Operating Weight: 12.9Ton 0.5 M<sup>3</sup> • Bucket Capacity: • Machine Weight: 12900 KG • Hydraulic Cylinder Brand: ORIGINAL • Hydraulic Pump Brand: ORIGINAL • Hydraulic Valve Brand: ORIGINAL Volvo • Engine Brand: 77.4 KW • Power: • Machinery Test Report: Provided • Video Outgoing-inspection: Provided • Core Components: Pressure Vessel, Motor, Bearing, Gear, Pump, Gearbox, Engine, PLC • Year: 2018

### More Images

• Working Hours: