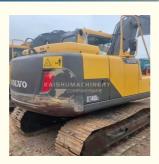

# ORIGINAL Volvo EC140D Excavator with Parts and Cheaper Cost Made in Sweden 2018 Year Model

#### **Product Specification**

• Showroom Location: None • Operating Weight: 12.9Ton 0.5 M<sup>3</sup> • Bucket Capacity: • Machine Weight: 12900 KG • Hydraulic Cylinder Brand: ORIGINAL • Hydraulic Pump Brand: ORIGINAL • Hydraulic Valve Brand: ORIGINAL Volvo • Engine Brand: 77.4 KW • Power: • Machinery Test Report: Provided • Video Outgoing-inspection: Provided • Core Components: Pressure Vessel, Motor, Bearing, Gear, Pump, Gearbox, Engine, PLC • Year: 2018