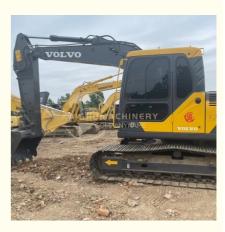

# ORIGINAL Volvo EC140D Excavator with Parts and Cheaper Cost Made in Sweden 2018 Year Model

#### **Product Specification**

• Showroom Location: None • Operating Weight: 12.9Ton 0.5 M<sup>3</sup> • Bucket Capacity: • Machine Weight: 12900 KG • Hydraulic Cylinder Brand: ORIGINAL • Hydraulic Pump Brand: ORIGINAL • Hydraulic Valve Brand: ORIGINAL Volvo • Engine Brand: 77.4 KW • Power: • Machinery Test Report: Provided • Video Outgoing-inspection: Provided • Core Components: Pressure Vessel, Motor, Bearing, Gear, Pump, Gearbox, Engine, PLC • Year: 2018