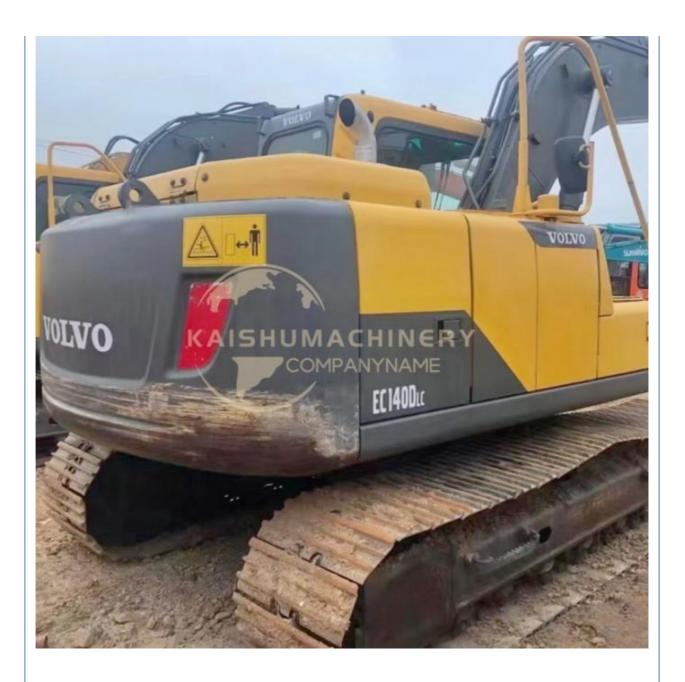

# ORIGINAL Volvo EC140D Excavator with Parts and Cheaper Cost Made in Sweden 2018 Year Model

#### **Product Specification**

• Showroom Location: None • Operating Weight: 12.9Ton 0.5 M<sup>3</sup> • Bucket Capacity: • Machine Weight: 12900 KG • Hydraulic Cylinder Brand: ORIGINAL • Hydraulic Pump Brand: ORIGINAL • Hydraulic Valve Brand: ORIGINAL Volvo • Engine Brand: 77.4 KW • Power: • Machinery Test Report: Provided • Video Outgoing-inspection: Provided • Core Components: Pressure Vessel, Motor, Bearing, Gear, Pump, Gearbox, Engine, PLC • Year: 2018

### More Images

• Working Hours: