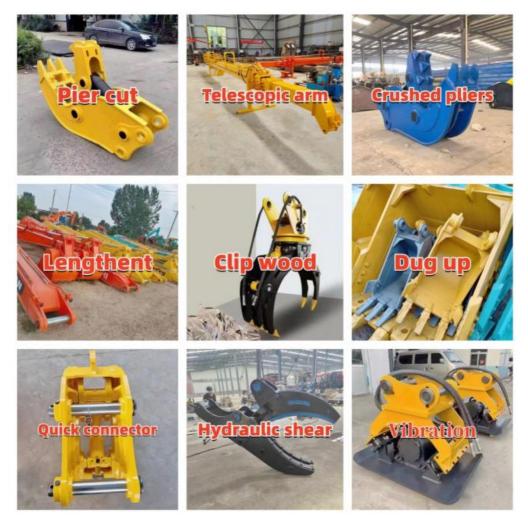

a quality testing center.

Our full range of products include: used excavators, used loaders, used graders, used bulldozers, used forklifts, used cranes and other used construction machinery products. Our engineering machines are mainly from China, the United States, Japan, South Korea and other manufacturing countries, quality assurance is our hallmark. Our machines are sold to many regions at home and abroad, and we have rich export experience.

In order to serve our customers better, we deal in three(3) thousand units of construction machinery all year round and ensure delivery within 7-30 days after payment. Our team can serve you around the clock (24/7) and we hope to build a long-term business relationship with you.



Our transaction case



We can provide other accessory devices



### FAQ

#### 1. What's your payment terms and trade terms?

Generally 50% deposit and 50% balance before shipping. Of course, we can negotiate according to your orders. We can accept EXW, FOB, CRF and CIF.

### 2. How to ship the excavators?

- Container: which is cheapest and fast. but sometime machine need to be dismantled.
  Bulk cargo ship :which is better for bigger construction equipment ,ship as it is.
- (3).Flat rack ship :which is better for bigger machine and also no need to dismantle
- (4).RO RO ship : which is good for every machine and faster

#### 3. Is it convenient to visit you?

You are welcome to visit us. So you can see how many used excavators we have in stock and the condition of them. We can pick you up at Shanghai Air port.