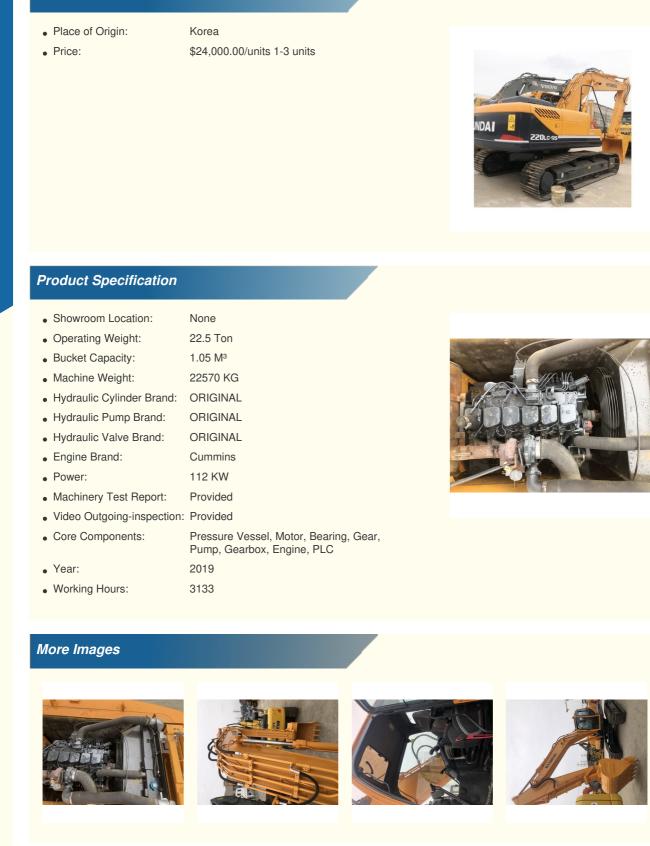

## 22.5 Ton Used Hyundai 220-9s Excavator in Shanghai 2019 Loader Excavation Equipment

**Basic Information** 