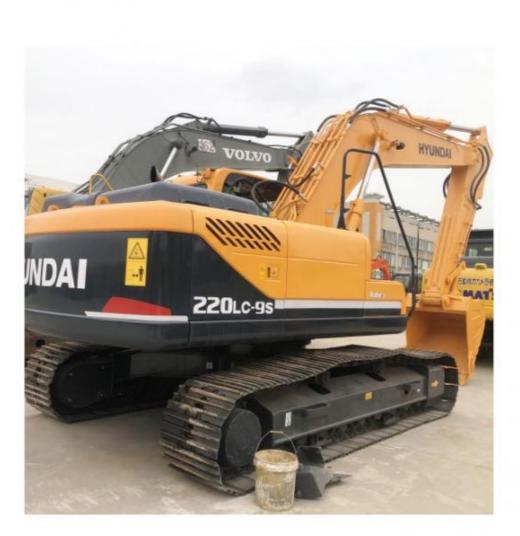

## 22.5 Ton Used Hyundai 220-9s Excavator in Shanghai 2019 Loader Excavation Equipment

**Basic Information** 