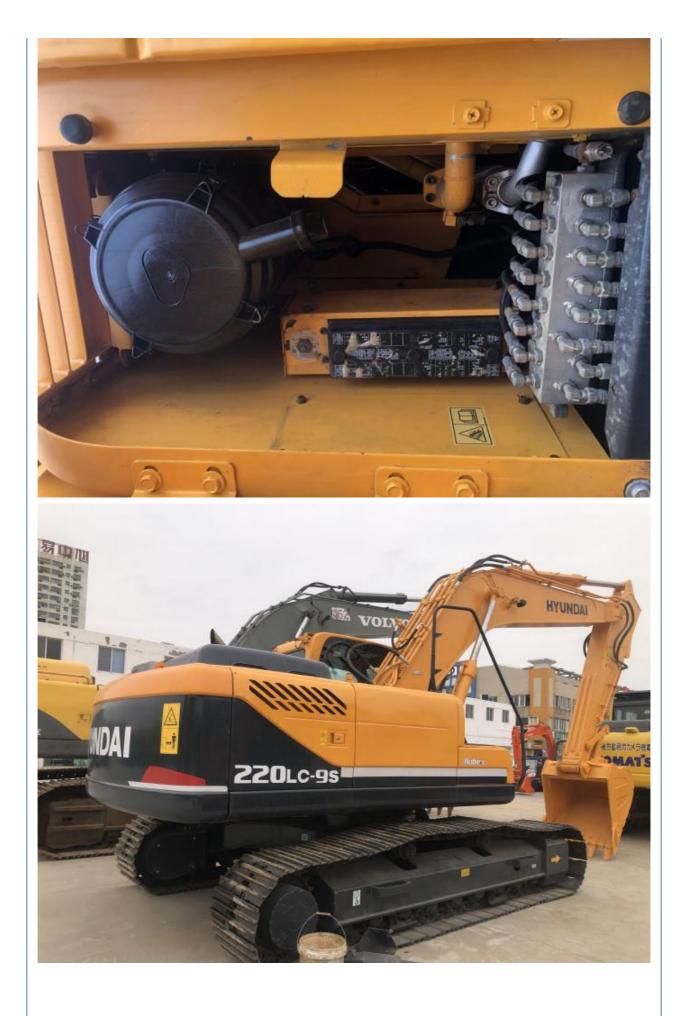

## 22.5 Ton Used Hyundai 220-9s Excavator in Shanghai 2019 Loader Excavation Equipment

**Basic Information** 