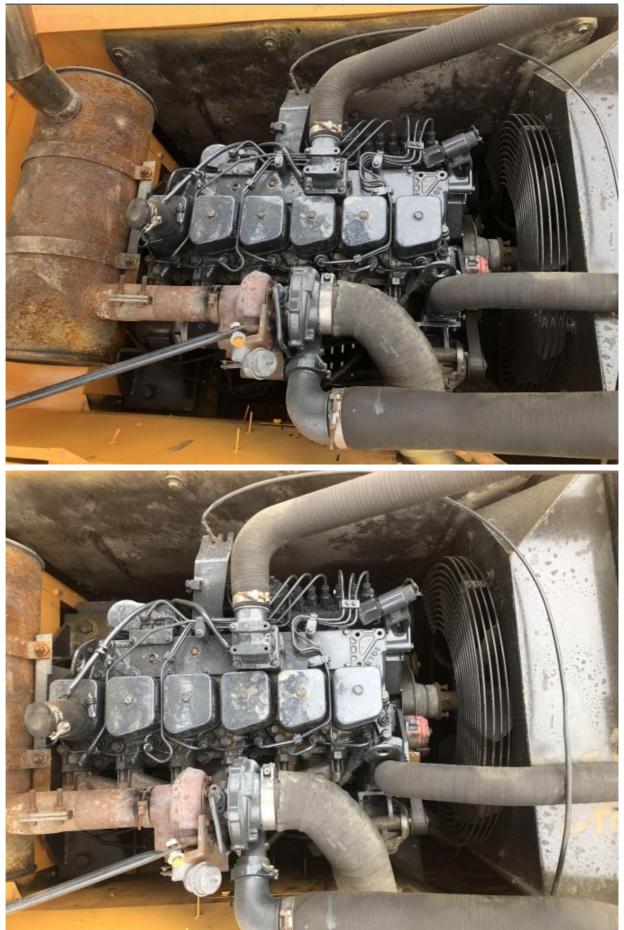

## 22.5 Ton Used Hyundai 220-9s Excavator in Shanghai 2019 Loader Excavation Equipment

**Basic Information** 