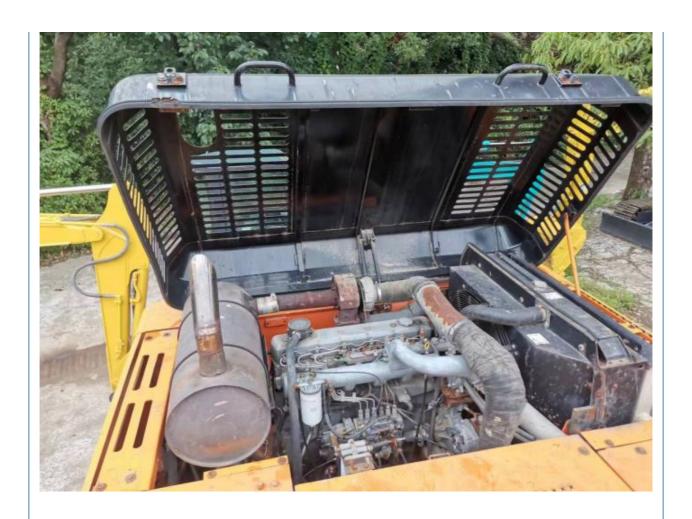

## **Product Specification**

Showroom Location: NoneOperating Weight: 42TONBucket Capacity: 2

Machine Weight: 42000 KG
Hydraulic Cylinder Brand: Original
Hydraulic Pump Brand: Original
Hydraulic Valve Brand: Original
Engine Brand: Doosan
Power: 218KW
Machinery Test Report: Provided
Video Outgoing-inspection: Provided

Core Components: Pressure Vessel, Motor, Bearing, Pump,

Gearbox, Engine, PLC

• Year: 2021

• Working Hours: 2001-4000