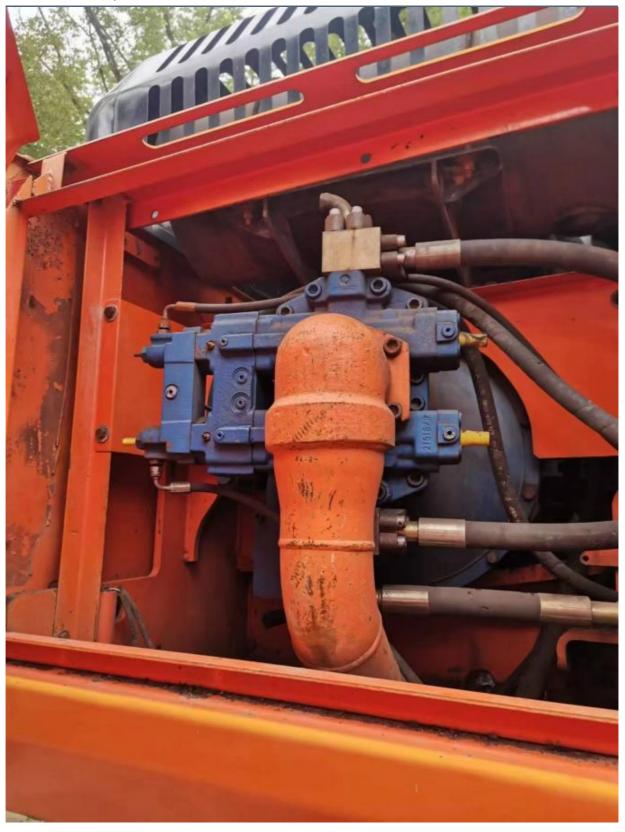

## **Product Specification**

Showroom Location: NoneOperating Weight: 42TONBucket Capacity: 2

Machine Weight: 42000 KG
Hydraulic Cylinder Brand: Original
Hydraulic Pump Brand: Original
Hydraulic Valve Brand: Original
Engine Brand: Doosan
Power: 218KW
Machinery Test Report: Provided
Video Outgoing-inspection: Provided

Core Components: Pressure Vessel, Motor, Bearing, Pump,

Gearbox, Engine, PLC

• Year: 2021

• Working Hours: 2001-4000