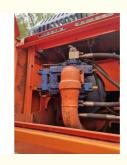

## **Product Specification**

Showroom Location: NoneOperating Weight: 42TONBucket Capacity: 2

Machine Weight: 42000 KG
Hydraulic Cylinder Brand: Original
Hydraulic Pump Brand: Original
Hydraulic Valve Brand: Original
Engine Brand: Doosan
Power: 218KW
Machinery Test Report: Provided
Video Outgoing-inspection: Provided

Core Components: Pressure Vessel, Motor, Bearing, Pump,

Gearbox, Engine, PLC

• Year: 2021

• Working Hours: 2001-4000