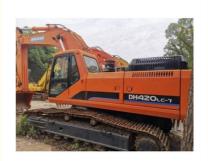

# Hydraulic Pump Second Hand Doosan DH420 Heavy Duty 42 Ton Excavator for Construction

## **Product Specification**

Showroom Location: NoneOperating Weight: 42TONBucket Capacity: 2

Machine Weight: 42000 KG
Hydraulic Cylinder Brand: Original
Hydraulic Pump Brand: Original
Hydraulic Valve Brand: Original
Engine Brand: Doosan
Power: 218KW
Machinery Test Report: Provided
Video Outgoing-inspection: Provided