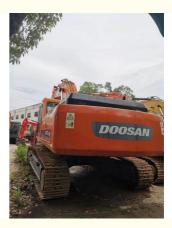

# Hydraulic Pump Second Hand Doosan DH420 Heavy Duty 42 Ton Excavator for Construction

## **Product Specification**

Showroom Location: NoneOperating Weight: 42TONBucket Capacity: 2

Machine Weight: 42000 KG
Hydraulic Cylinder Brand: Original
Hydraulic Pump Brand: Original
Hydraulic Valve Brand: Original
Engine Brand: Doosan
Power: 218KW
Machinery Test Report: Provided
Video Outgoing-inspection: Provided