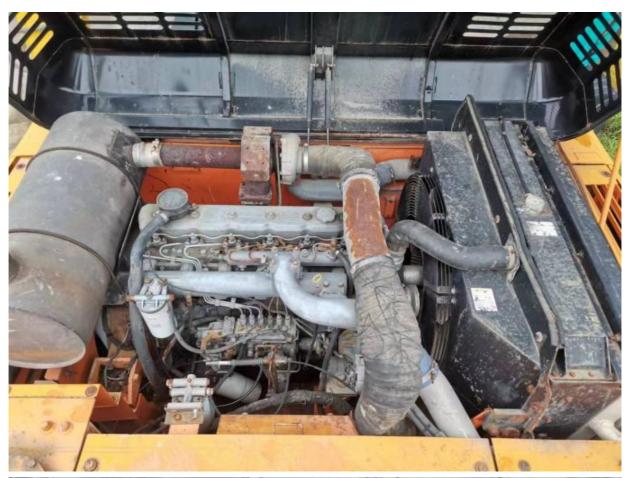

## **Product Specification**

Showroom Location: NoneOperating Weight: 42TONBucket Capacity: 2

Machine Weight: 42000 KG
Hydraulic Cylinder Brand: Original
Hydraulic Pump Brand: Original
Hydraulic Valve Brand: Original
Engine Brand: Doosan
Power: 218KW
Machinery Test Report: Provided
Video Outgoing-inspection: Provided

Core Components: Pressure Vessel, Motor, Bearing, Pump,

Gearbox, Engine, PLC

• Year: 2021

• Working Hours: 2001-4000