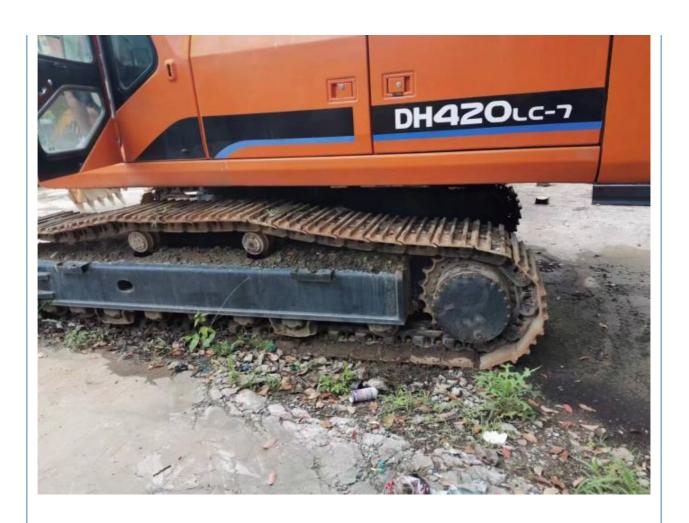

# Hydraulic Pump Second Hand Doosan DH420 Heavy Duty 42 Ton Excavator for Construction

## **Product Specification**

Showroom Location: NoneOperating Weight: 42TONBucket Capacity: 2

Machine Weight: 42000 KG
Hydraulic Cylinder Brand: Original
Hydraulic Pump Brand: Original
Hydraulic Valve Brand: Original
Engine Brand: Doosan
Power: 218KW
Machinery Test Report: Provided
Video Outgoing-inspection: Provided

Core Components: Pressure Vessel, Motor, Bearing, Pump,

Gearbox, Engine, PLC

• Year: 2021

• Working Hours: 2001-4000