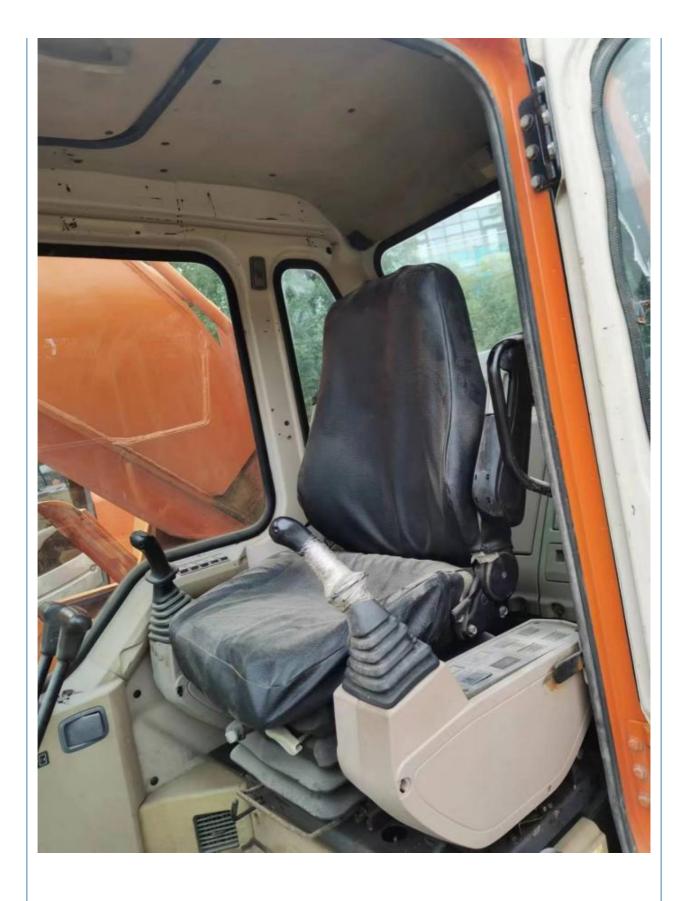

## **Product Specification**

Showroom Location: NoneOperating Weight: 42TONBucket Capacity: 2

Machine Weight: 42000 KG
Hydraulic Cylinder Brand: Original
Hydraulic Pump Brand: Original
Hydraulic Valve Brand: Original
Engine Brand: Doosan
Power: 218KW
Machinery Test Report: Provided
Video Outgoing-inspection: Provided

Core Components: Pressure Vessel, Motor, Bearing, Pump,

Gearbox, Engine, PLC

• Year: 2021

• Working Hours: 2001-4000