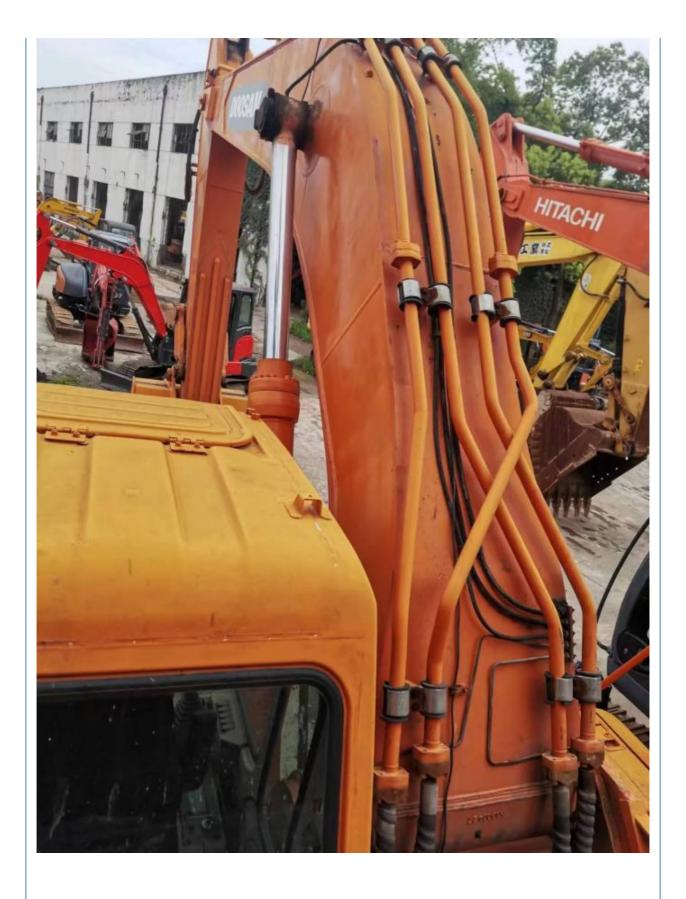

## **Product Specification**

Showroom Location: NoneOperating Weight: 42TONBucket Capacity: 2

Machine Weight: 42000 KG
Hydraulic Cylinder Brand: Original
Hydraulic Pump Brand: Original
Hydraulic Valve Brand: Original
Engine Brand: Doosan
Power: 218KW
Machinery Test Report: Provided
Video Outgoing-inspection: Provided

Core Components: Pressure Vessel, Motor, Bearing, Pump,

Gearbox, Engine, PLC

• Year: 2021

• Working Hours: 2001-4000