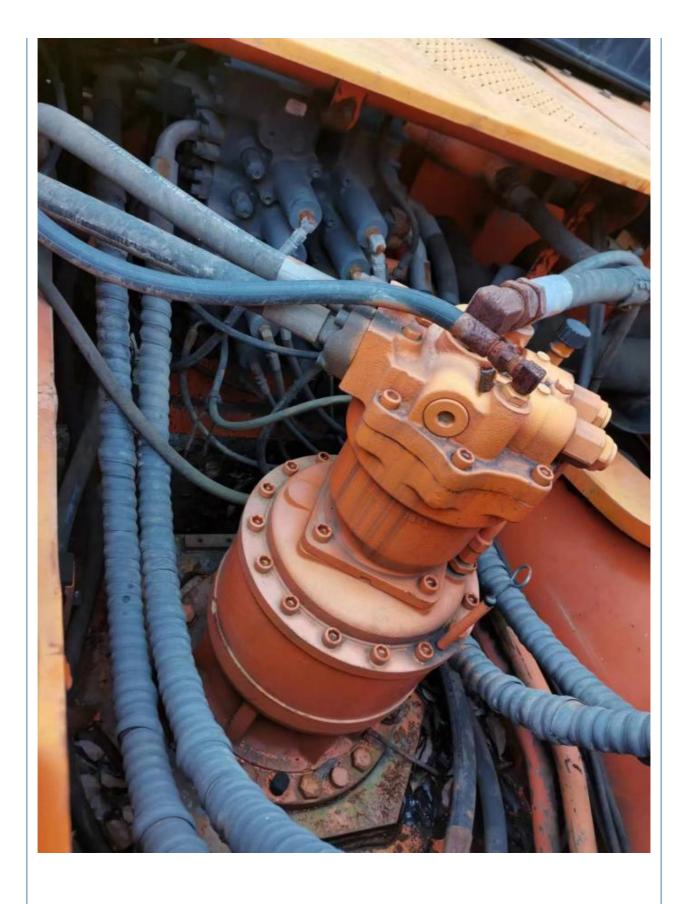

## **Product Specification**

Showroom Location: NoneOperating Weight: 42TONBucket Capacity: 2

Machine Weight: 42000 KG
Hydraulic Cylinder Brand: Original
Hydraulic Pump Brand: Original
Hydraulic Valve Brand: Original
Engine Brand: Doosan
Power: 218KW
Machinery Test Report: Provided
Video Outgoing-inspection: Provided

Core Components: Pressure Vessel, Motor, Bearing, Pump,

Gearbox, Engine, PLC

• Year: 2021

• Working Hours: 2001-4000