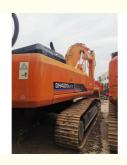

# Hydraulic Pump Second Hand Doosan DH420 Heavy Duty 42 Ton Excavator for Construction

## **Product Specification**

Showroom Location: NoneOperating Weight: 42TONBucket Capacity: 2

Machine Weight: 42000 KG
Hydraulic Cylinder Brand: Original
Hydraulic Pump Brand: Original
Hydraulic Valve Brand: Original
Engine Brand: Doosan
Power: 218KW
Machinery Test Report: Provided
Video Outgoing-inspection: Provided