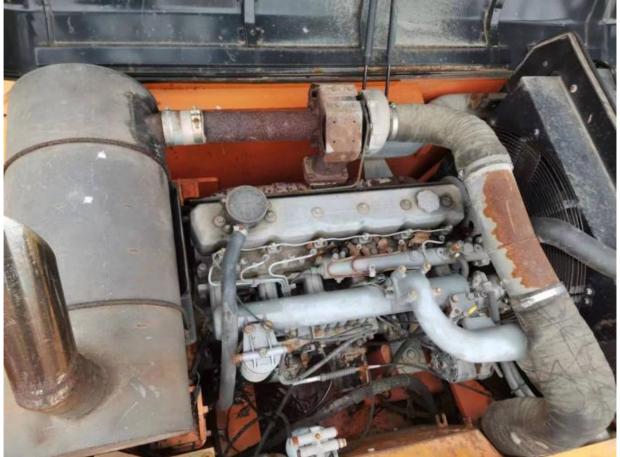

## **Product Specification**

Showroom Location: NoneOperating Weight: 42TONBucket Capacity: 2

Machine Weight: 42000 KG
Hydraulic Cylinder Brand: Original
Hydraulic Pump Brand: Original
Hydraulic Valve Brand: Original
Engine Brand: Doosan
Power: 218KW
Machinery Test Report: Provided
Video Outgoing-inspection: Provided

Core Components: Pressure Vessel, Motor, Bearing, Pump,

Gearbox, Engine, PLC

• Year: 2021

• Working Hours: 2001-4000