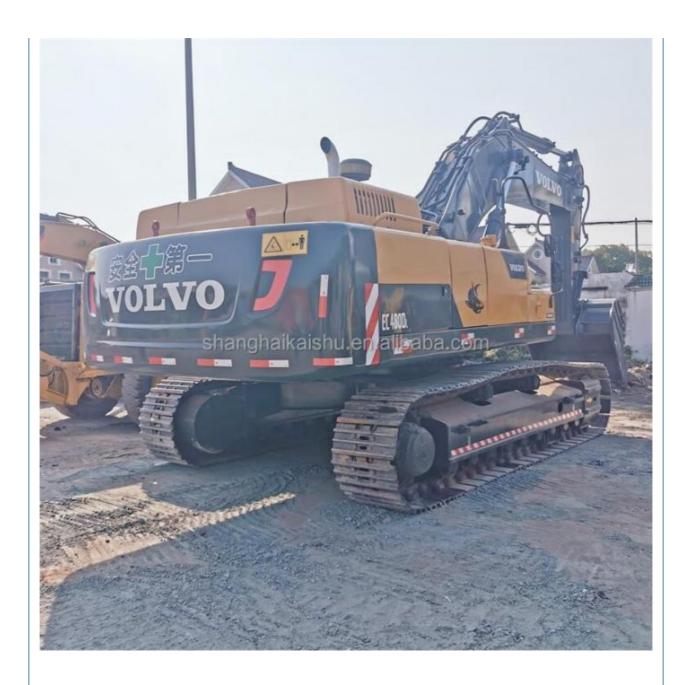

### **Product Specification**

Showroom Location: None · Operating Weight: 48TON 2.5m<sup>3</sup> . Bucket Capacity: • Machine Weight: 48000 KG • Hydraulic Cylinder Brand: Original • Hydraulic Pump Brand: Original • Hydraulic Valve Brand: Original Volvo . Engine Brand: 245KW • Power: • Machinery Test Report: Provided • Video Outgoing-inspection: Provided

• Core Components: Pressure Vessel, Motor, Bearing, Gear,

Pump, Gearbox, Engine, PLC

Year: 2019Working Hours: 4200

## More Images

Our Product Introduction