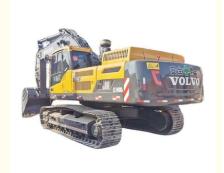

### **Product Specification**

Showroom Location: None · Operating Weight: 48TON 2.5m<sup>3</sup> . Bucket Capacity: • Machine Weight: 48000 KG • Hydraulic Cylinder Brand: Original • Hydraulic Pump Brand: Original • Hydraulic Valve Brand: Original Volvo . Engine Brand: 245KW • Power: • Machinery Test Report: Provided • Video Outgoing-inspection: Provided

• Core Components: Pressure Vessel, Motor, Bearing, Gear,

Pump, Gearbox, Engine, PLC

Year: 2019Working Hours: 4200

## More Images

Our Product Introduction