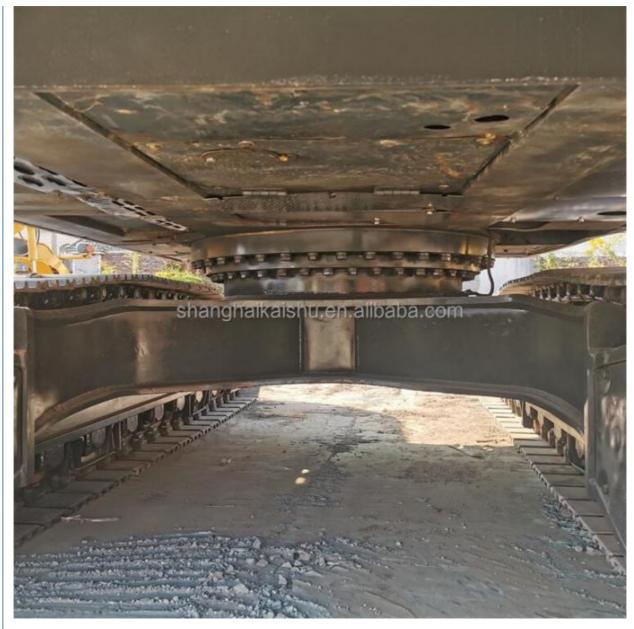

### **Basic Information**

Place of Origin: Korea

• Price: \$39,000.00/units 1-3 units



### **Product Specification**

Showroom Location: None · Operating Weight: 48TON 2.5m<sup>3</sup> . Bucket Capacity: • Machine Weight: 48000 KG • Hydraulic Cylinder Brand: Original • Hydraulic Pump Brand: Original • Hydraulic Valve Brand: Original Volvo . Engine Brand: 245KW • Power: • Machinery Test Report: Provided • Video Outgoing-inspection: Provided

• Core Components: Pressure Vessel, Motor, Bearing, Gear,

Pump, Gearbox, Engine, PLC

Year: 2019Working Hours: 4200



## More Images









Our Product Introduction

# Product Description

# **Product Description**













### Models Of Excavators We Sell

PC20/PC30/PC35/PC40/PC50/PC55/PC56/PC60/PC70/PC75/PC78/PC10 0/PC110/PC120/PC128/PC130/PC138/PC150/PC160/PC200/PC210/PC22 Komatsu used 0/PC228/PC240/PC270/PC300/PC350/PC360/PC400/PC450/PC460/PC49 excavator 0/PC650 CAT303/CAT305/CAT305.5/CAT306/CAT307/CAT308/CAT311/CAT312/C

AT313/CAT315/CAT318/CAT320/CAT323/CAT324/CAT325/CAT326/CAT3 Carter used excavator 29/CAT330/CAT336/CAT340/CAT345/CAT349/CAT375

DH(DX)35/55/60/70/75/80/150/200/215/220/225/235/260/300/350/370/420/ Doosan used excavator 500/530

SY16/SY35/SY55/SY60/SY65/SY75/SY85/SY95/SY115/SY135/SY155/SY Sany used excavator 205/SY215/SY235/SY265/SY305/SY335/SY365

EX50/EX55/EX60/EX100/EX120/EX200/ZX50/ZX55/ZX60/ZX70/ZX75/ZX1 20/ZX125/ZX130/ZX135/ZX200/ZX210/ZX230/ZX240/ZX250/ZX270/ZX300

Hitachi used e