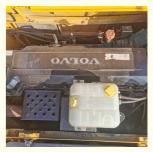

### **Product Specification**

Showroom Location: None · Operating Weight: 48TON 2.5m<sup>3</sup> . Bucket Capacity: • Machine Weight: 48000 KG • Hydraulic Cylinder Brand: Original • Hydraulic Pump Brand: Original • Hydraulic Valve Brand: Original Volvo . Engine Brand: 245KW • Power: • Machinery Test Report: Provided • Video Outgoing-inspection: Provided

## More Images

Our Product Introduction