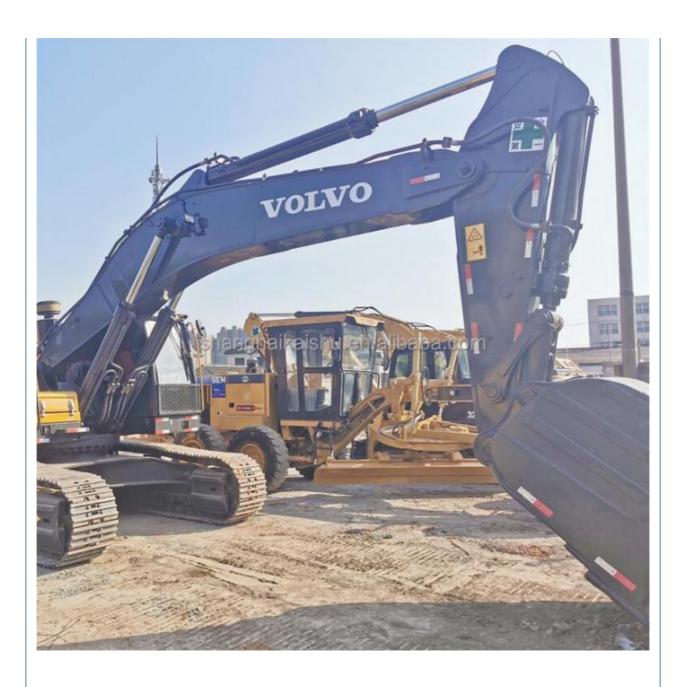

### **Product Specification**

Showroom Location: None · Operating Weight: 48TON 2.5m<sup>3</sup> . Bucket Capacity: • Machine Weight: 48000 KG • Hydraulic Cylinder Brand: Original • Hydraulic Pump Brand: Original • Hydraulic Valve Brand: Original Volvo . Engine Brand: 245KW • Power: • Machinery Test Report: Provided • Video Outgoing-inspection: Provided

• Core Components: Pressure Vessel, Motor, Bearing, Gear,

Pump, Gearbox, Engine, PLC

Year: 2019Working Hours: 4200