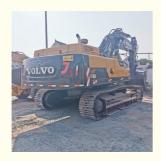

### **Basic Information**

Place of Origin: Korea

• Price: \$39,000.00/units 1-3 units



### **Product Specification**

Showroom Location: None · Operating Weight: 48TON 2.5m<sup>3</sup> . Bucket Capacity: • Machine Weight: 48000 KG • Hydraulic Cylinder Brand: Original • Hydraulic Pump Brand: Original • Hydraulic Valve Brand: Original Volvo . Engine Brand: 245KW • Power: • Machinery Test Report: Provided • Video Outgoing-inspection: Provided

• Core Components: Pressure Vessel, Motor, Bearing, Gear,

Pump, Gearbox, Engine, PLC

Year: 2019Working Hours: 4200



## More Images









Our Product Introduction

# Product Description

# **Product Description**













### Models Of Excavators We Sell

PC20/PC30/PC35/PC40/PC50/PC55/PC56/PC60/PC70/PC75/PC78/PC10 0/PC110/PC120/PC128/PC130/PC138/PC150/PC160/PC200/PC210/PC22 Komatsu used 0/PC228/PC240/PC270/PC300/PC350/PC360/PC400/PC450/PC460/PC49 excavator 0/PC650 CAT303/CAT305/CAT305.5/CAT306/CAT307/CAT308/CAT311/CAT312/C

AT313/CAT315/CAT318/CAT320/CAT323/CAT324/CAT325/CAT326/CAT3 Carter used excavator 29/CAT330/CAT336/CAT340/CAT345/CAT349/CAT375

DH(DX)35/55/60/70/75/80/150/200/215/220/225/235/260/300/350/370/420/ Doosan used excavator 500/530

SY16/SY35/SY55/SY60/SY65/SY75/SY85/SY95/SY115/SY135/SY155/SY Sany used excavator 205/SY215/SY235/SY265/SY305/SY335/SY365

EX50/EX55/EX60/EX100/EX120/EX200/ZX50/ZX55/ZX6