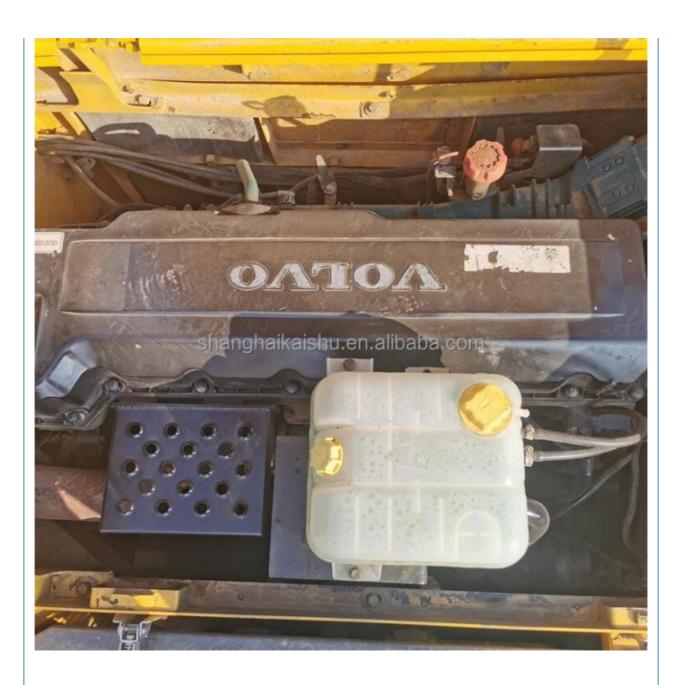

### **Product Specification**

Showroom Location: None · Operating Weight: 48TON 2.5m<sup>3</sup> . Bucket Capacity: • Machine Weight: 48000 KG • Hydraulic Cylinder Brand: Original • Hydraulic Pump Brand: Original • Hydraulic Valve Brand: Original Volvo . Engine Brand: 245KW • Power: • Machinery Test Report: Provided • Video Outgoing-inspection: Provided