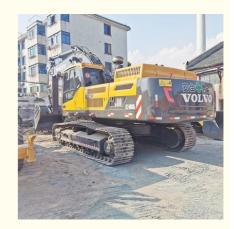

### **Basic Information**

Place of Origin: Korea

• Price: \$39,000.00/units 1-3 units



### **Product Specification**

Showroom Location: None · Operating Weight: 48TON 2.5m<sup>3</sup> . Bucket Capacity: • Machine Weight: 48000 KG • Hydraulic Cylinder Brand: Original • Hydraulic Pump Brand: Original • Hydraulic Valve Brand: Original Volvo . Engine Brand: 245KW • Power: • Machinery Test Report: Provided • Video Outgoing-inspection: Provided

• Core Components: Pressure Vessel, Motor, Bearing, Gear,

Pump, Gearbox, Engine, PLC

Year: 2019Working Hours: 4200



## More Images









Our Product Introduction

# Product Description

# **Product Description**













### Models Of Excavators We Sell

PC20/PC30/PC35/PC40/PC50/PC55/PC56/PC60/PC70/PC75/PC78/PC10 0/PC110/PC120/PC128/PC130/PC138/PC150/PC160/PC200/PC210/PC22 Komatsu used 0/PC228/PC240/PC270/PC300/PC350/PC360/PC400/PC450/PC460/PC49 excavator 0/PC650 CAT303/CAT305/CAT305.5/CAT306/CAT307/CAT308/CAT311/CAT312/C

AT313/CAT315/CAT318/CAT320/CAT323/CAT324/CAT325/CAT326/CAT3 Carter used excavator 29/CAT330/CAT336/CAT340/CAT345/CAT349/CAT375

DH(DX)35/55/60/70/75/80/150/200/215/220/225/235/260/300/350/370/420/ Doosan used excavator 500/530

SY16/SY35/SY55/SY60/SY65/SY75/SY85/SY95/SY115/SY135/SY155/SY Sany used excavator 205/SY215/SY235/SY265/SY305/SY335/SY365

EX50/EX55/EX60/EX100/EX120/E