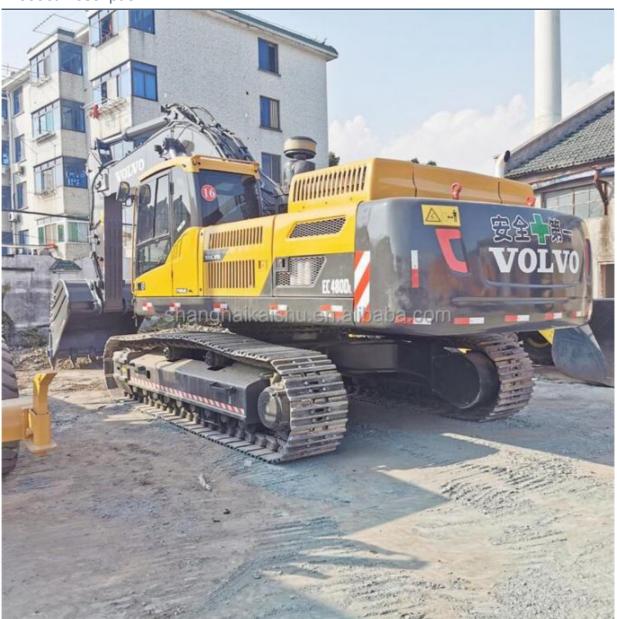

### **Product Specification**

Showroom Location: None · Operating Weight: 48TON 2.5m<sup>3</sup> . Bucket Capacity: • Machine Weight: 48000 KG • Hydraulic Cylinder Brand: Original • Hydraulic Pump Brand: Original • Hydraulic Valve Brand: Original Volvo . Engine Brand: 245KW • Power: • Machinery Test Report: Provided • Video Outgoing-inspection: Provided

• Core Components: Pressure Vessel, Motor, Bearing, Gear,

Pump, Gearbox, Engine, PLC

Year: 2019Working Hours: 4200

## More Images

Our Product Introduction