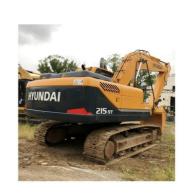

# Used Hyundai 215-9T Excavator Construction Equipment from Korea 2019 Year Model at Cheaper

• Place of Origin:

**Basic Information** 

• Price:

## **Product Specification**

• Showroom Location: • Operating Weight: Bucket Capacity: • Machine Weight: 21700 KG • Hydraulic Cylinder Brand: ORIGINAL • Hydraulic Pump Brand: ORIGINAL • Hydraulic Valve Brand: ORIGINAL . Engine Brand: Cummins 140 KW • Power: • Machinery Test Report: Provided • Video Outgoing-inspection: Provided • Core Components: Pressure Vessel, Motor, Bearing, Gear, Pump, Gearbox, Engine, PLC • Year: 2019

2786

More Images

Working Hours: