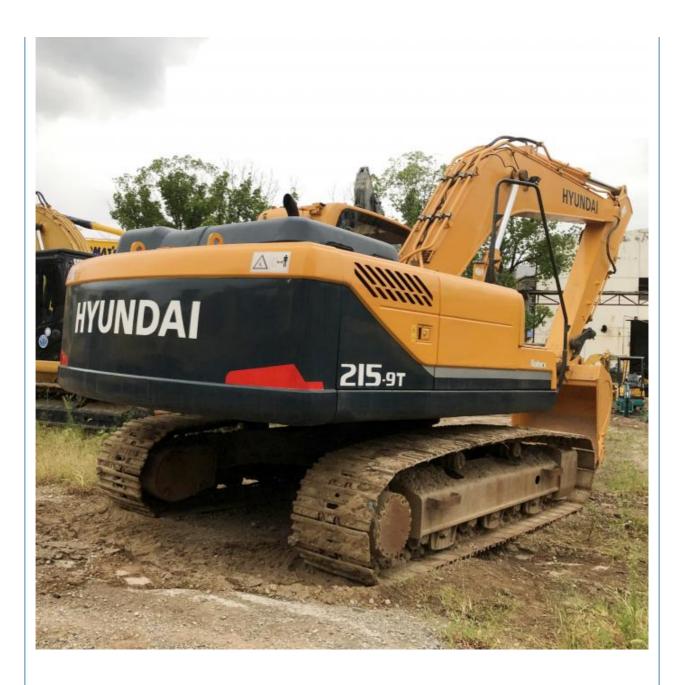

# Used Hyundai 215-9T Excavator Construction Equipment from Korea 2019 Year Model at Cheaper

• Place of Origin:

**Basic Information** 

• Price:

## **Product Specification**

• Showroom Location: • Operating Weight: Bucket Capacity: • Machine Weight: 21700 KG • Hydraulic Cylinder Brand: ORIGINAL • Hydraulic Pump Brand: ORIGINAL • Hydraulic Valve Brand: ORIGINAL . Engine Brand: Cummins 140 KW • Power: • Machinery Test Report: Provided • Video Outgoing-inspection: Provided • Core Components: Pressure Vessel, Motor, Bearing, Gear, Pump, Gearbox, Engine, PLC • Year: 2019

2786

More Images

Working Hours: