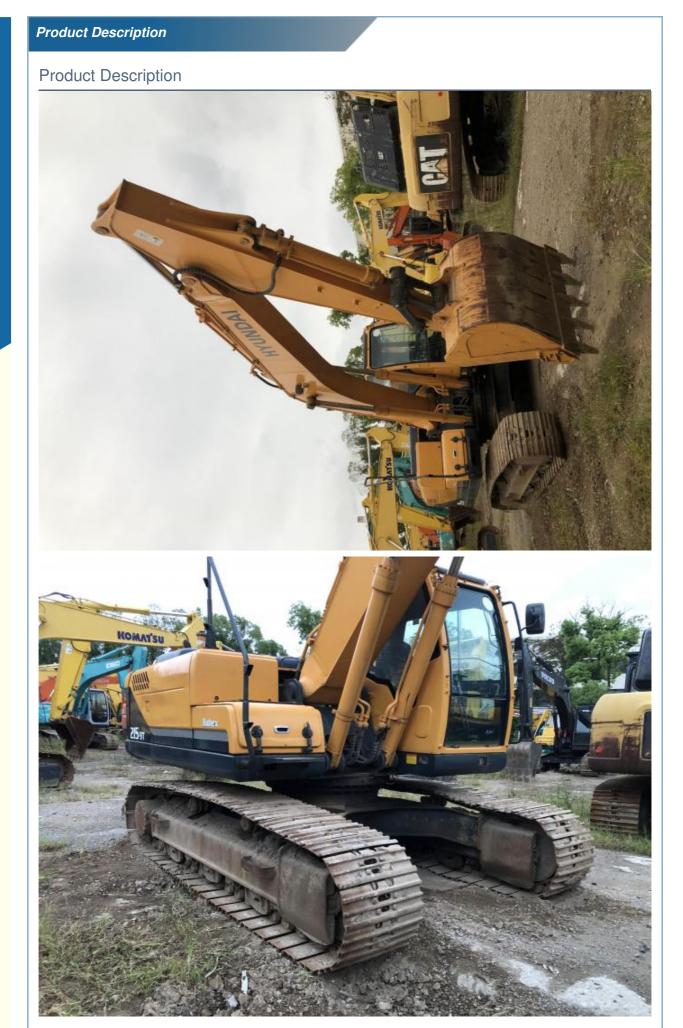

# Used Hyundai 215-9T Excavator Construction Equipment from Korea 2019 Year Model at Cheaper

• Place of Origin:

**Basic Information** 

• Price:

## **Product Specification**

• Showroom Location: • Operating Weight: Bucket Capacity: • Machine Weight: 21700 KG • Hydraulic Cylinder Brand: ORIGINAL • Hydraulic Pump Brand: ORIGINAL • Hydraulic Valve Brand: ORIGINAL . Engine Brand: Cummins 140 KW • Power: • Machinery Test Report: Provided • Video Outgoing-inspection: Provided • Core Components: Pressure Vessel, Motor, Bearing, Gear, Pump, Gearbox, Engine, PLC • Year: 2019

2786

More Images

Working Hours: