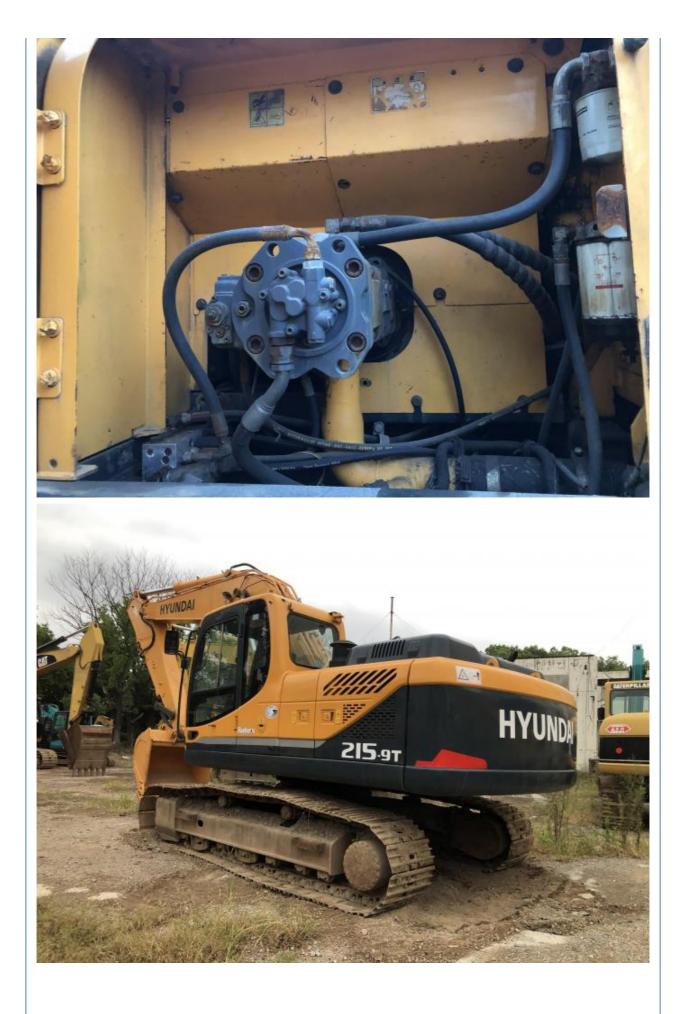

## **Product Specification**

• Showroom Location: • Operating Weight: Bucket Capacity: • Machine Weight: 21700 KG • Hydraulic Cylinder Brand: ORIGINAL • Hydraulic Pump Brand: ORIGINAL • Hydraulic Valve Brand: ORIGINAL . Engine Brand: Cummins 140 KW • Power: • Machinery Test Report: Provided • Video Outgoing-inspection: Provided • Core Components: Pressure Vessel, Motor, Bearing, Gear, Pump, Gearbox, Engine, PLC • Year: 2019

We can provide other accessory devices