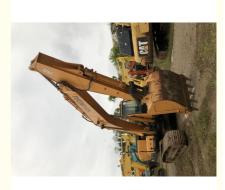

# Used Hyundai 215-9T Excavator Construction Equipment from Korea 2019 Year Model at Cheaper

• Place of Origin:

**Basic Information** 

• Price:

## **Product Specification**

• Showroom Location: • Operating Weight: Bucket Capacity: • Machine Weight: 21700 KG • Hydraulic Cylinder Brand: ORIGINAL • Hydraulic Pump Brand: ORIGINAL • Hydraulic Valve Brand: ORIGINAL . Engine Brand: Cummins 140 KW • Power: • Machinery Test Report: Provided • Video Outgoing-inspection: Provided • Core Components: Pressure Vessel, Motor, Bearing, Gear, Pump, Gearbox, Engine, PLC • Year: 2019

2786

More Images

Working Hours: