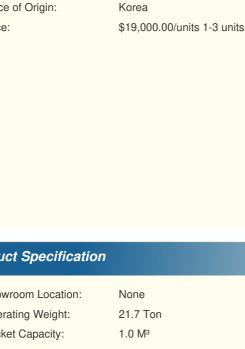

# Used Hyundai 215-9T Excavator Construction Equipment from Korea 2019 Year Model at Cheaper

• Place of Origin:

**Basic Information** 

• Price:

## **Product Specification**

• Showroom Location: • Operating Weight: Bucket Capacity: • Machine Weight: 21700 KG • Hydraulic Cylinder Brand: ORIGINAL • Hydraulic Pump Brand: ORIGINAL • Hydraulic Valve Brand: ORIGINAL . Engine Brand: Cummins 140 KW • Power: • Machinery Test Report: Provided • Video Outgoing-inspection: Provided • Core Components: Pressure Vessel, Motor, Bearing, Gear, Pump, Gearbox, Engine, PLC • Year: 2019

2786

More Images

Working Hours: