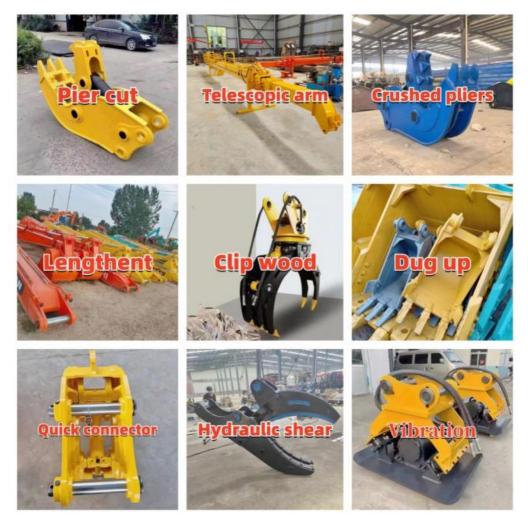

.

trade sales team and a quality testing center. Our full range of products include: used excavators, used loaders, used graders, used bulldozers, used forklifts, used cranes and other used construction machinery products. Our engineering machines are mainly from China, the United States, Japan, South Korea and other manufacturing countries, quality assurance is our hallmark. Our machines are sold to many regions at home and abroad, and we have rich export experience.

In order to serve our customers better, we deal in three(3) thousand units of construction machinery all year round and ensure delivery within 7-30 days after payment. Our team can serve you around the clock (24/7) and we hope to build a long-term business relationship with you.





We can provide other accessory devices



# FAQ

### 1. What's your payment terms and trade terms?

Generally 50% deposit and 50% balance before shipping. Of course, we can negotiate according to your orders. We can accept EXW, FOB, CRF and CIF.

## 2. How to ship the excavators?

- Container: which is cheapest and fast. but sometime machine need to be dismantled.
  Bulk cargo ship :which is better for bigger construction equipment ,ship as it is.
- (3). Flat rack ship :which is better for bigger machine and also no need to dismantle
- (4).RO RO ship : which is good for every machine and faster

#### 3. Is it convenient to visit you?

You are welcome to visit us. So you can see how many used excavators we have in stock and the condition of them. We can pick you up at Shanghai Air port.