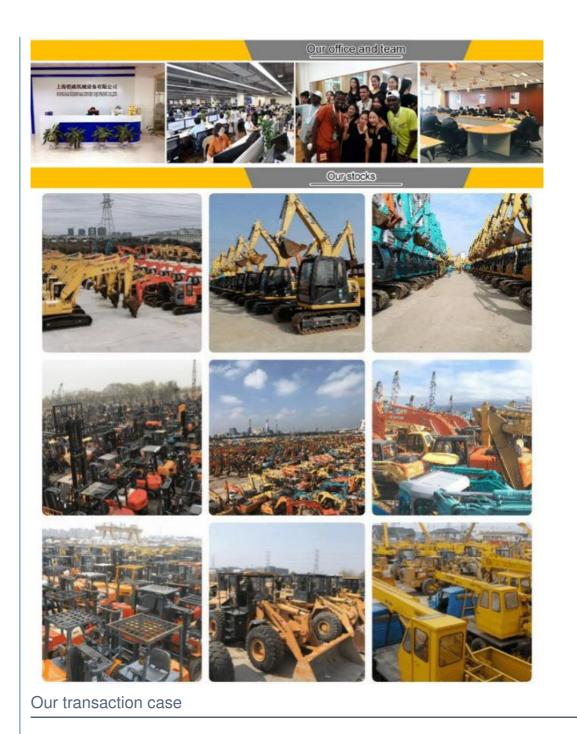

# **Company Profile**

Shanghai Kaishu Machinery Equipment Co., Ltd was established in 2017, we have our own factory which covers an area of 67,000 square meters, with 200 employees. As a leading used excavator supplier in China, Shanghai Kaishu Machinery Equipment Co., Ltd has numerous construction machinery. Our teams are composed of a purchasing team, a technical support team, a vehicle-parts supply center, a foreign trade sales team and a quality testing center.

trade sales team and a quality testing center. Our full range of products include: used excavators, used loaders, used graders, used bulldozers, used forklifts, used cranes and other used construction machinery products. Our engineering machines are mainly from China, the United States, Japan, South Korea and other manufacturing countries, quality assurance is our hallmark. Our machines are sold to many regions at home and abroad, and we have rich export experience.

In order to serve our customers better, we deal in three(3) thousand units of construction machinery all year round and ensure delivery within 7-30 days after payment. Our team can serve you around the clock (24/7) and we hope to build a long-term business relationship with you.