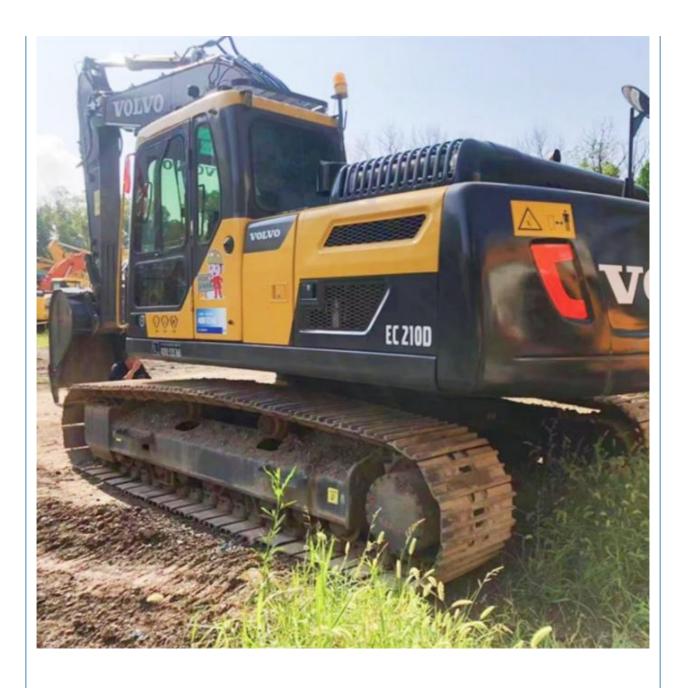

# Volvo EC210D Excavator 2019 Year Model with D5E Engine and ORIGINAL Hydraulic Cylinder

### **Product Specification**

• Showroom Location: None • Operating Weight: 22.8 Ton 1.22 M<sup>3</sup> • Bucket Capacity: • Machine Weight: 22800 KG • Hydraulic Cylinder Brand: ORIGINAL • Hydraulic Pump Brand: ORIGINAL • Hydraulic Valve Brand: ORIGINAL . Engine Brand: Volvo 115 KW • Power: • Machinery Test Report: Provided • Video Outgoing-inspection: Provided • Core Components: Pressure Vessel, Motor, Bearing, Gear,