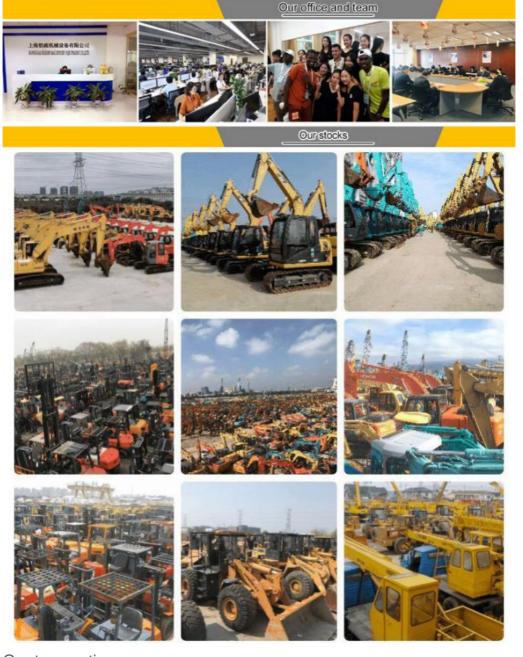

### **Company Profile**

Shanghai Kaishu Machinery Equipment Co., Ltd was established in 2017, we have our own factory which covers an area of 67,000 square meters, with 200 employees. As a leading used excavator supplier in China, Shanghai Kaishu Machinery Equipment Co., Ltd has numerous construction machinery. Our teams are composed of a purchasing team, a technical support team, a vehicle-parts supply center, a foreign trade sales team and a quality testing center.

Our full range of products include: used excavators, used loaders, used graders, used bulldozers, used forklifts, used cranes and other used construction machinery products. Our engineering machines are mainly from China, the United States, Japan, South Korea and other manufacturing countries, quality assurance is our hallmark. Our machines are sold to many regions at home and abroad, and we have rich export experience.

In order to serve our customers better, we deal in three(3) thousand units of construction machinery all year round and ensure delivery within 7-30 days after payment. Our team can serve you around the clock (24/7) and we hope to build a long-term business relationship with you.