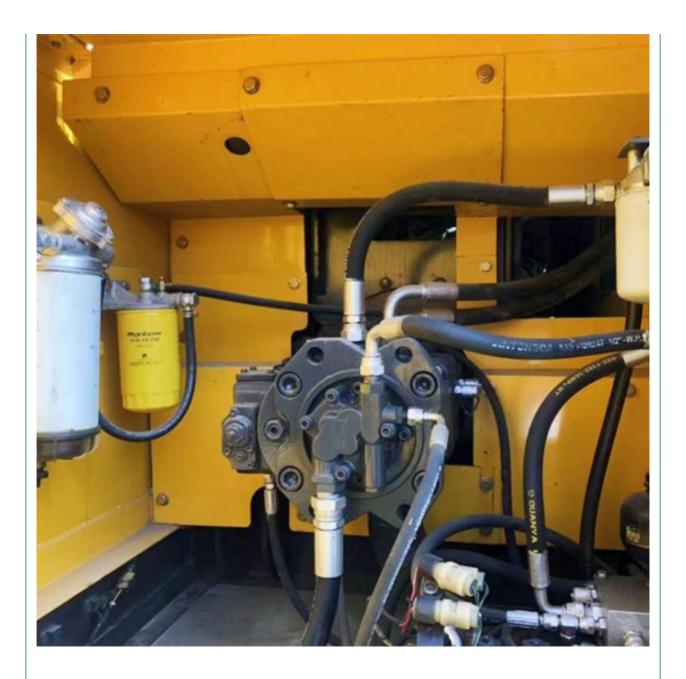

### **Product Specification**

• Showroom Location: None • Operating Weight: 22.8 Ton 1.22 M<sup>3</sup> • Bucket Capacity: • Machine Weight: 22800 KG • Hydraulic Cylinder Brand: ORIGINAL • Hydraulic Pump Brand: ORIGINAL • Hydraulic Valve Brand: ORIGINAL . Engine Brand: Volvo 115 KW • Power: • Machinery Test Report: Provided • Video Outgoing-inspection: Provided • Core Components: Pressure Vessel, Motor, Bearing, Gear,