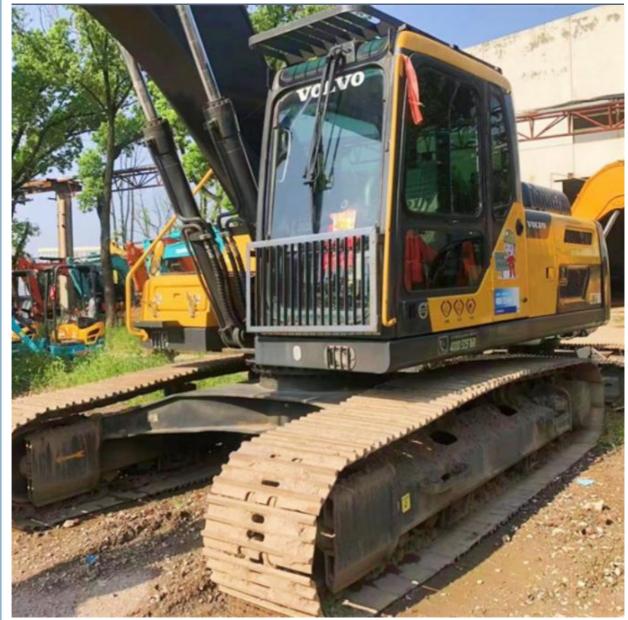

# Volvo EC210D Excavator 2019 Year Model with D5E Engine and ORIGINAL Hydraulic Cylinder

### **Product Specification**

• Showroom Location: None • Operating Weight: 22.8 Ton 1.22 M<sup>3</sup> • Bucket Capacity: • Machine Weight: 22800 KG • Hydraulic Cylinder Brand: ORIGINAL • Hydraulic Pump Brand: ORIGINAL • Hydraulic Valve Brand: ORIGINAL . Engine Brand: Volvo 115 KW • Power: • Machinery Test Report: Provided • Video Outgoing-inspection: Provided • Core Components: Pressure Vessel, Motor, Bearing, Gear,