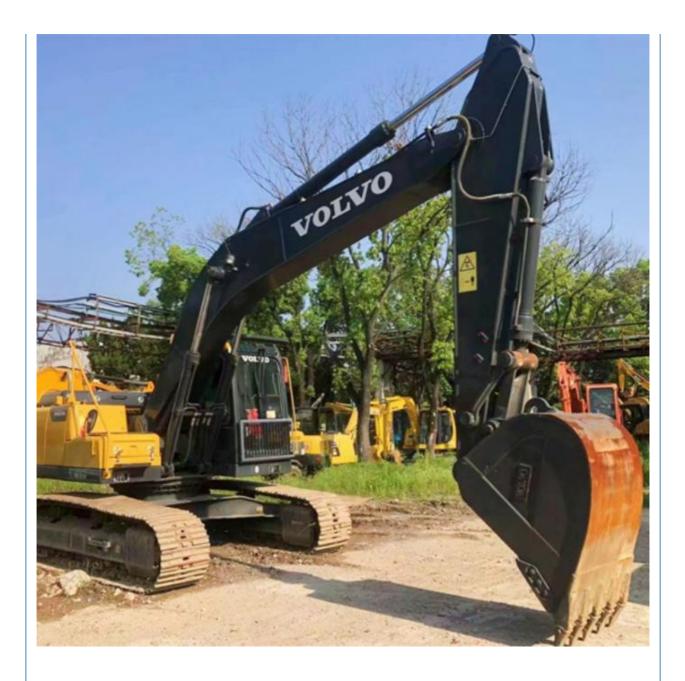

# Volvo EC210D Excavator 2019 Year Model with D5E Engine and ORIGINAL Hydraulic Cylinder

### **Product Specification**

• Showroom Location: None • Operating Weight: 22.8 Ton 1.22 M<sup>3</sup> • Bucket Capacity: • Machine Weight: 22800 KG • Hydraulic Cylinder Brand: ORIGINAL • Hydraulic Pump Brand: ORIGINAL • Hydraulic Valve Brand: ORIGINAL . Engine Brand: Volvo 115 KW • Power: • Machinery Test Report: Provided • Video Outgoing-inspection: Provided • Core Components: Pressure Vessel, Motor, Bearing, Gear,