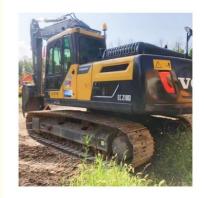

# Volvo EC210D Excavator 2019 Year Model with D5E Engine and ORIGINAL Hydraulic Cylinder

### **Product Specification**

• Showroom Location: None • Operating Weight: 22.8 Ton 1.22 M<sup>3</sup> • Bucket Capacity: • Machine Weight: 22800 KG • Hydraulic Cylinder Brand: ORIGINAL • Hydraulic Pump Brand: ORIGINAL • Hydraulic Valve Brand: ORIGINAL . Engine Brand: Volvo 115 KW • Power: • Machinery Test Report: Provided • Video Outgoing-inspection: Provided • Core Components: Pressure Vessel, Motor, Bearing, Gear,