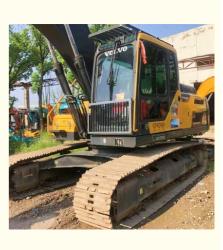

# Volvo EC210D Excavator 2019 Year Model with D5E Engine and ORIGINAL Hydraulic Cylinder

### **Product Specification**

• Showroom Location: None • Operating Weight: 22.8 Ton 1.22 M<sup>3</sup> • Bucket Capacity: • Machine Weight: 22800 KG • Hydraulic Cylinder Brand: ORIGINAL • Hydraulic Pump Brand: ORIGINAL • Hydraulic Valve Brand: ORIGINAL . Engine Brand: Volvo 115 KW • Power: • Machinery Test Report: Provided • Video Outgoing-inspection: Provided • Core Components: Pressure Vessel, Motor, Bearing, Gear,