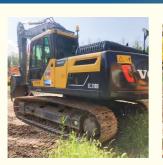

# Volvo EC210D Excavator 2019 Year Model with D5E Engine and ORIGINAL Hydraulic Cylinder

### **Product Specification**

• Showroom Location: None • Operating Weight: 22.8 Ton 1.22 M<sup>3</sup> • Bucket Capacity: • Machine Weight: 22800 KG • Hydraulic Cylinder Brand: ORIGINAL • Hydraulic Pump Brand: ORIGINAL • Hydraulic Valve Brand: ORIGINAL . Engine Brand: Volvo 115 KW • Power: • Machinery Test Report: Provided • Video Outgoing-inspection: Provided • Core Components: Pressure Vessel, Motor, Bearing, Gear,