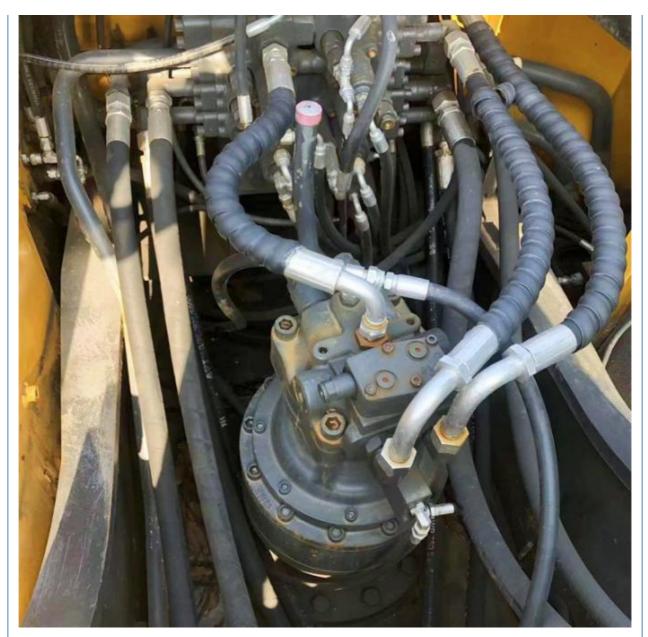

### **Product Specification**

• Showroom Location: None • Operating Weight: 22.8 Ton 1.22 M<sup>3</sup> • Bucket Capacity: • Machine Weight: 22800 KG • Hydraulic Cylinder Brand: ORIGINAL • Hydraulic Pump Brand: ORIGINAL • Hydraulic Valve Brand: ORIGINAL . Engine Brand: Volvo 115 KW • Power: • Machinery Test Report: Provided • Video Outgoing-inspection: Provided • Core Components: Pressure Vessel, Motor, Bearing, Gear,