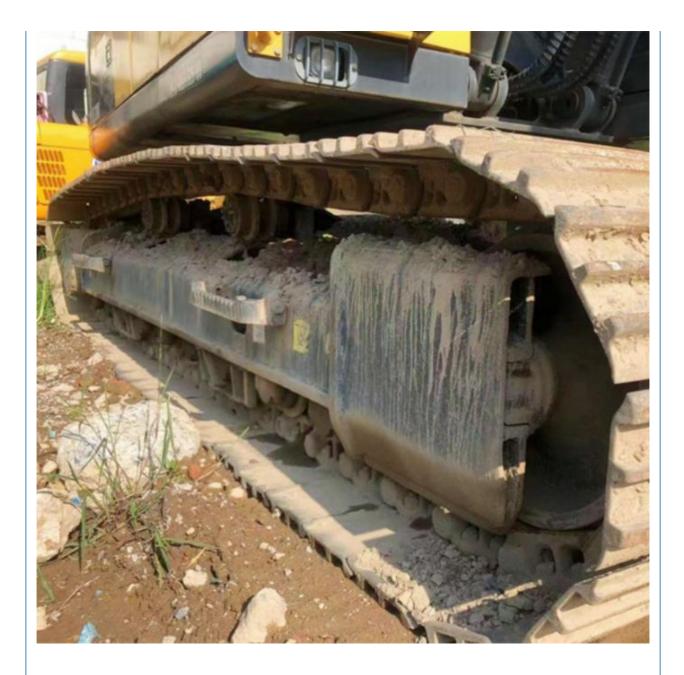

### **Product Specification**

• Showroom Location: None • Operating Weight: 22.8 Ton 1.22 M<sup>3</sup> • Bucket Capacity: • Machine Weight: 22800 KG • Hydraulic Cylinder Brand: ORIGINAL • Hydraulic Pump Brand: ORIGINAL • Hydraulic Valve Brand: ORIGINAL . Engine Brand: Volvo 115 KW • Power: • Machinery Test Report: Provided • Video Outgoing-inspection: Provided • Core Components: Pressure Vessel, Motor, Bearing, Gear,