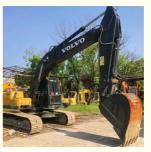

# Volvo EC210D Excavator 2019 Year Model with D5E Engine and ORIGINAL Hydraulic Cylinder

### **Product Specification**

• Showroom Location: None • Operating Weight: 22.8 Ton 1.22 M<sup>3</sup> • Bucket Capacity: • Machine Weight: 22800 KG • Hydraulic Cylinder Brand: ORIGINAL • Hydraulic Pump Brand: ORIGINAL • Hydraulic Valve Brand: ORIGINAL . Engine Brand: Volvo 115 KW • Power: • Machinery Test Report: Provided • Video Outgoing-inspection: Provided • Core Components: Pressure Vessel, Motor, Bearing, Gear,