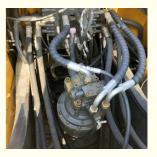

### **Product Specification**

• Showroom Location: None • Operating Weight: 22.8 Ton 1.22 M<sup>3</sup> • Bucket Capacity: • Machine Weight: 22800 KG • Hydraulic Cylinder Brand: ORIGINAL • Hydraulic Pump Brand: ORIGINAL • Hydraulic Valve Brand: ORIGINAL . Engine Brand: Volvo 115 KW • Power: • Machinery Test Report: Provided • Video Outgoing-inspection: Provided • Core Components: Pressure Vessel, Motor, Bearing, Gear,