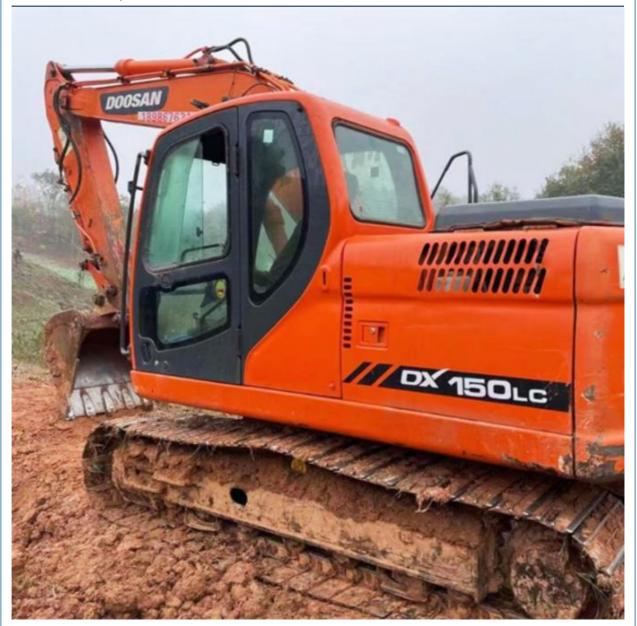

# 2020 Doosan DX150LC Excavator with 15 Ton Capacity and DB 58 T Engine Type from Korea

### **Product Specification**

Showroom Location: None · Operating Weight: 15.4 Ton  $0.5 \, M^3$ . Bucket Capacity: · Machine Weight: 15400 KG Hydraulic Cylinder Brand: **ORIGINAL** • Hydraulic Pump Brand: **ORIGINAL** • Hydraulic Valve Brand: **ORIGINAL** . Engine Brand: Doosan 81 KW • Power: • Machinery Test Report: Provided • Video Outgoing-inspection: Provided

• Core Components: Pressure Vessel, Motor, Bearing, Gear,

Pump, Gearbox, Engine, PLC

Year: 2020Working Hours: 2700