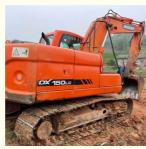

# 2020 Doosan DX150LC Excavator with 15 Ton Capacity and DB 58 T Engine Type from Korea

### **Product Specification**

Showroom Location: None · Operating Weight: 15.4 Ton  $0.5 \, M^3$ . Bucket Capacity: · Machine Weight: 15400 KG Hydraulic Cylinder Brand: **ORIGINAL** • Hydraulic Pump Brand: **ORIGINAL** • Hydraulic Valve Brand: **ORIGINAL** . Engine Brand: Doosan 81 KW • Power: • Machinery Test Report: Provided • Video Outgoing-inspection: Provided

• Core Components: Pressure Vessel, Motor, Bearing, Gear,

Pump, Gearbox, Engine, PLC

Year: 2020Working Hours: 2700