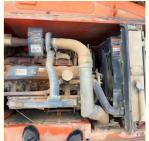

### **Product Specification**

Showroom Location: None · Operating Weight: 15.4 Ton  $0.5 \, M^3$ . Bucket Capacity: · Machine Weight: 15400 KG Hydraulic Cylinder Brand: **ORIGINAL** • Hydraulic Pump Brand: **ORIGINAL** • Hydraulic Valve Brand: **ORIGINAL** . Engine Brand: Doosan 81 KW • Power: • Machinery Test Report: Provided • Video Outgoing-inspection: Provided

• Core Components: Pressure Vessel, Motor, Bearing, Gear,

Pump, Gearbox, Engine, PLC

Year: 2020Working Hours: 2700