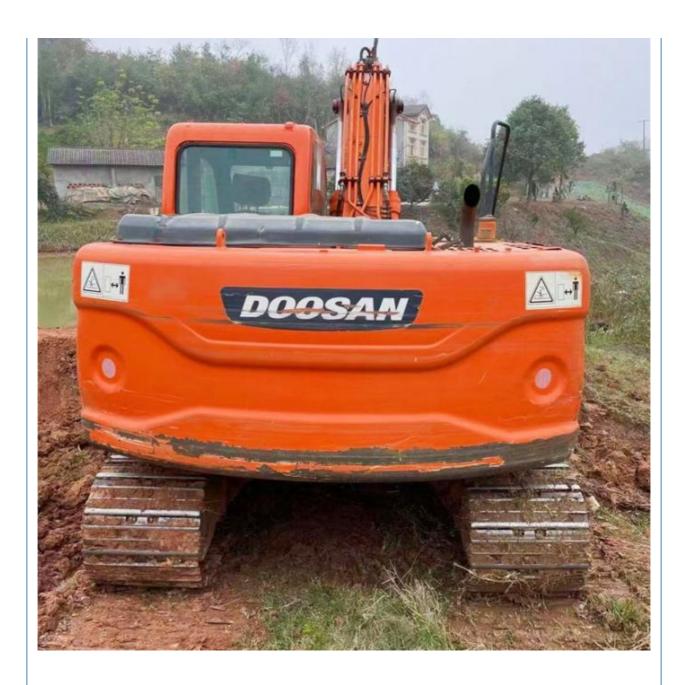

# 2020 Doosan DX150LC Excavator with 15 Ton Capacity and DB 58 T Engine Type from Korea

### **Product Specification**

Showroom Location: None · Operating Weight: 15.4 Ton  $0.5 \, M^3$ . Bucket Capacity: · Machine Weight: 15400 KG Hydraulic Cylinder Brand: **ORIGINAL** • Hydraulic Pump Brand: **ORIGINAL** • Hydraulic Valve Brand: **ORIGINAL** . Engine Brand: Doosan 81 KW • Power: • Machinery Test Report: Provided • Video Outgoing-inspection: Provided

• Core Components: Pressure Vessel, Motor, Bearing, Gear,

Pump, Gearbox, Engine, PLC

Year: 2020Working Hours: 2700