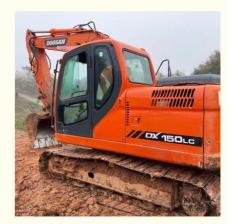

# 2020 Doosan DX150LC Excavator with 15 Ton Capacity and DB 58 T Engine Type from Korea

### **Product Specification**

Showroom Location: None · Operating Weight: 15.4 Ton  $0.5 \, M^3$ . Bucket Capacity: · Machine Weight: 15400 KG Hydraulic Cylinder Brand: **ORIGINAL** • Hydraulic Pump Brand: **ORIGINAL** • Hydraulic Valve Brand: **ORIGINAL** . Engine Brand: Doosan 81 KW • Power: • Machinery Test Report: Provided • Video Outgoing-inspection: Provided

• Core Components: Pressure Vessel, Motor, Bearing, Gear,

Pump, Gearbox, Engine, PLC

Year: 2020Working Hours: 2700