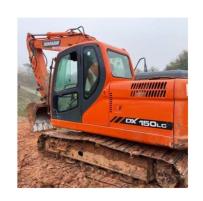

# 2020 Doosan DX150LC Excavator with 15 Ton Capacity and DB 58 T Engine Type from Korea

### **Product Specification**

Showroom Location: None · Operating Weight: 15.4 Ton  $0.5 \, M^3$ . Bucket Capacity: · Machine Weight: 15400 KG Hydraulic Cylinder Brand: **ORIGINAL** • Hydraulic Pump Brand: **ORIGINAL** • Hydraulic Valve Brand: **ORIGINAL** . Engine Brand: Doosan 81 KW • Power: • Machinery Test Report: Provided • Video Outgoing-inspection: Provided

• Core Components: Pressure Vessel, Motor, Bearing, Gear,

Pump, Gearbox, Engine, PLC

Year: 2020Working Hours: 2700