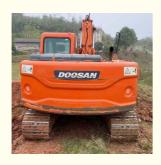

# 2020 Doosan DX150LC Excavator with 15 Ton Capacity and DB 58 T Engine Type from Korea

### **Product Specification**

Showroom Location: None · Operating Weight: 15.4 Ton  $0.5 \, M^3$ . Bucket Capacity: · Machine Weight: 15400 KG Hydraulic Cylinder Brand: **ORIGINAL** • Hydraulic Pump Brand: **ORIGINAL** • Hydraulic Valve Brand: **ORIGINAL** . Engine Brand: Doosan 81 KW • Power: • Machinery Test Report: Provided • Video Outgoing-inspection: Provided

• Core Components: Pressure Vessel, Motor, Bearing, Gear,

Pump, Gearbox, Engine, PLC

Year: 2020Working Hours: 2700