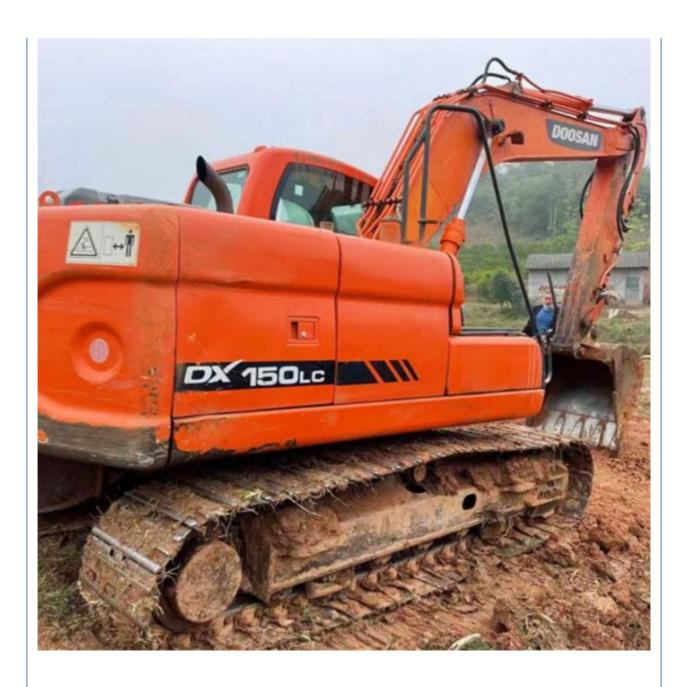

# 2020 Doosan DX150LC Excavator with 15 Ton Capacity and DB 58 T Engine Type from Korea

### **Product Specification**

Showroom Location: None · Operating Weight: 15.4 Ton  $0.5 \, M^3$ . Bucket Capacity: · Machine Weight: 15400 KG Hydraulic Cylinder Brand: **ORIGINAL** • Hydraulic Pump Brand: **ORIGINAL** • Hydraulic Valve Brand: **ORIGINAL** . Engine Brand: Doosan 81 KW • Power: • Machinery Test Report: Provided • Video Outgoing-inspection: Provided

• Core Components: Pressure Vessel, Motor, Bearing, Gear,

Pump, Gearbox, Engine, PLC

Year: 2020Working Hours: 2700