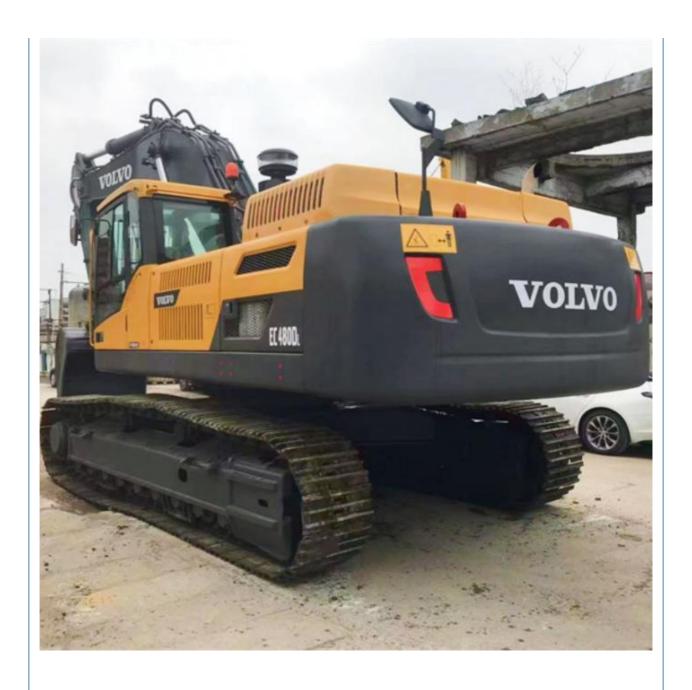

# Less Hour 2018 Volvo 480 Excavator with 2.1 m3 Bucket Capacity in Good Condition

### **Product Specification**

Showroom Location: None · Operating Weight: 48 Ton 2.1 M<sup>3</sup> . Bucket Capacity: • Machine Weight: 48000 KG Hydraulic Cylinder Brand: **ORIGINAL** • Hydraulic Pump Brand: **ORIGINAL**  Hydraulic Valve Brand: **ORIGINAL** Volvo . Engine Brand: 265 KW • Power: • Machinery Test Report: Provided • Video Outgoing-inspection: Provided

• Core Components: Pressure Vessel, Motor, Bearing, Gear,

Pump, Gearbox, Engine, PLC

Year: 2018Working Hours: 2037