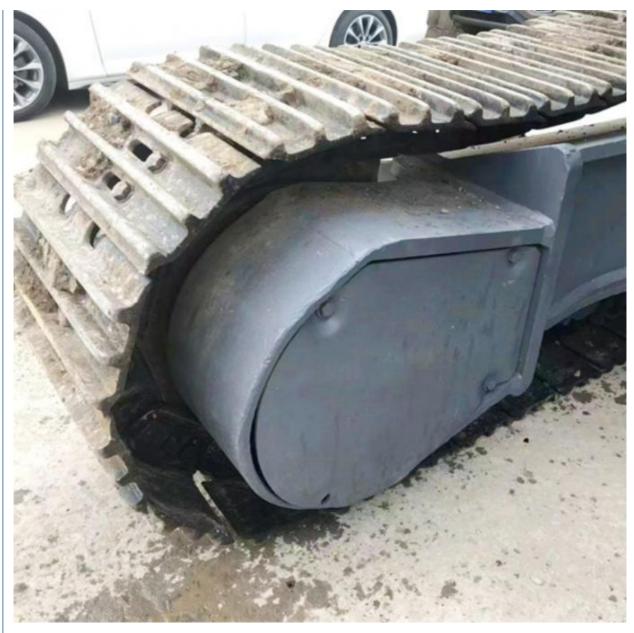

# Less Hour 2018 Volvo 480 Excavator with 2.1 m3 Bucket Capacity in Good Condition

#### **Basic Information**

• Place of Origin: Sweden

• Price: \$50,000.00/units 1-3 units



### **Product Specification**

Showroom Location: None · Operating Weight: 48 Ton 2.1 M<sup>3</sup> . Bucket Capacity: • Machine Weight: 48000 KG Hydraulic Cylinder Brand: **ORIGINAL** • Hydraulic Pump Brand: **ORIGINAL**  Hydraulic Valve Brand: **ORIGINAL** Volvo . Engine Brand: 265 KW • Power: • Machinery Test Report: Provided • Video Outgoing-inspection: Provided

• Core Components: Pressure Vessel, Motor, Bearing, Gear,

Pump, Gearbox, Engine, PLC

Year: 2018Working Hours: 2037



### More Images









# Product Description

# **Product Description**

















# Models Of Excavators We Sell

Excavators of other

brands

| Komatsu used excavator | PC20/PC30/PC35/PC40/PC50/PC55/PC56/PC60/PC70/PC75/PC78/PC10 0/PC110/PC120/PC128/PC130/PC138/PC150/PC160/PC200/PC210/PC22 0/PC228/PC240/PC270/PC300/PC350/PC360/PC400/PC450/PC460/PC49 0/PC650 |
|------------------------|-----------------------------------------------------------------------------------------------------------------------------------------------------------------------------------------------|
| Carter used excavator  | CAT303/CAT305/CAT305.5/CAT306/CAT307/CAT308/CAT311/CAT312/C<br>AT313/CAT315/CAT318/CAT320/CAT323/CAT324/CAT325/CAT326/CAT3<br>29/CAT330/CAT336/CAT340/CAT345/CAT349/CAT375                    |
| Doosan used excavator  | DH(DX)35/55/60/70/75/80/150/200/215/220/225/235/260/3