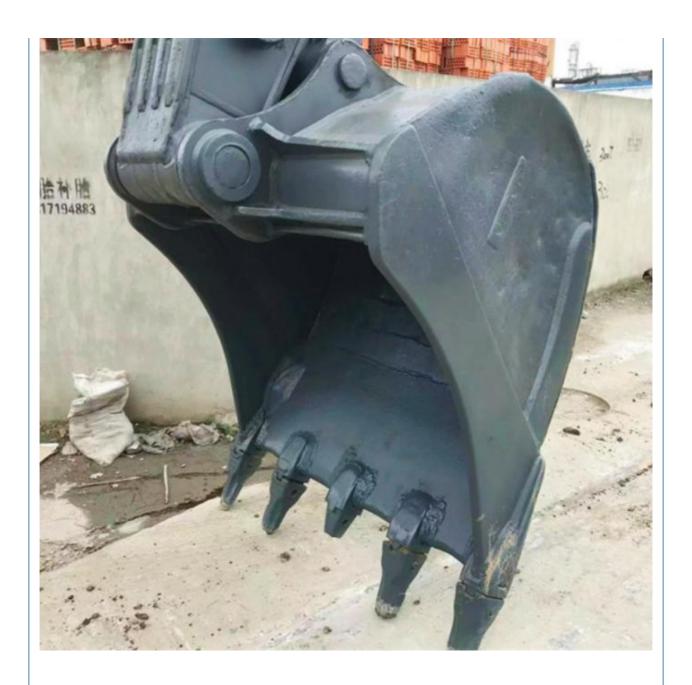

### **Product Specification**

Showroom Location: None · Operating Weight: 48 Ton 2.1 M<sup>3</sup> . Bucket Capacity: • Machine Weight: 48000 KG Hydraulic Cylinder Brand: **ORIGINAL** • Hydraulic Pump Brand: **ORIGINAL**  Hydraulic Valve Brand: **ORIGINAL** Volvo . Engine Brand: 265 KW • Power: • Machinery Test Report: Provided • Video Outgoing-inspection: Provided