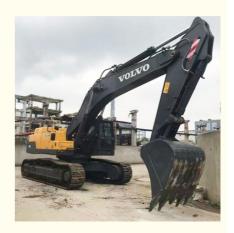

# Less Hour 2018 Volvo 480 Excavator with 2.1 m3 Bucket Capacity in Good Condition

### **Product Specification**

Showroom Location: None · Operating Weight: 48 Ton 2.1 M<sup>3</sup> . Bucket Capacity: • Machine Weight: 48000 KG Hydraulic Cylinder Brand: **ORIGINAL** • Hydraulic Pump Brand: **ORIGINAL**  Hydraulic Valve Brand: **ORIGINAL** Volvo . Engine Brand: 265 KW • Power: • Machinery Test Report: Provided • Video Outgoing-inspection: Provided