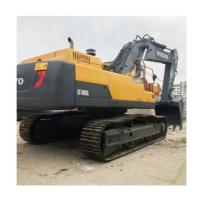

# Less Hour 2018 Volvo 480 Excavator with 2.1 m3 Bucket Capacity in Good Condition

### **Product Specification**

Showroom Location: None · Operating Weight: 48 Ton 2.1 M<sup>3</sup> . Bucket Capacity: • Machine Weight: 48000 KG Hydraulic Cylinder Brand: **ORIGINAL** • Hydraulic Pump Brand: **ORIGINAL**  Hydraulic Valve Brand: **ORIGINAL** Volvo . Engine Brand: 265 KW • Power: • Machinery Test Report: Provided • Video Outgoing-inspection: Provided