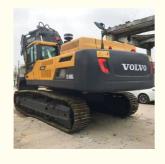

# Less Hour 2018 Volvo 480 Excavator with 2.1 m3 Bucket Capacity in Good Condition

### **Product Specification**

Showroom Location: None · Operating Weight: 48 Ton 2.1 M<sup>3</sup> . Bucket Capacity: • Machine Weight: 48000 KG Hydraulic Cylinder Brand: **ORIGINAL** • Hydraulic Pump Brand: **ORIGINAL**  Hydraulic Valve Brand: **ORIGINAL** Volvo . Engine Brand: 265 KW • Power: • Machinery Test Report: Provided • Video Outgoing-inspection: Provided