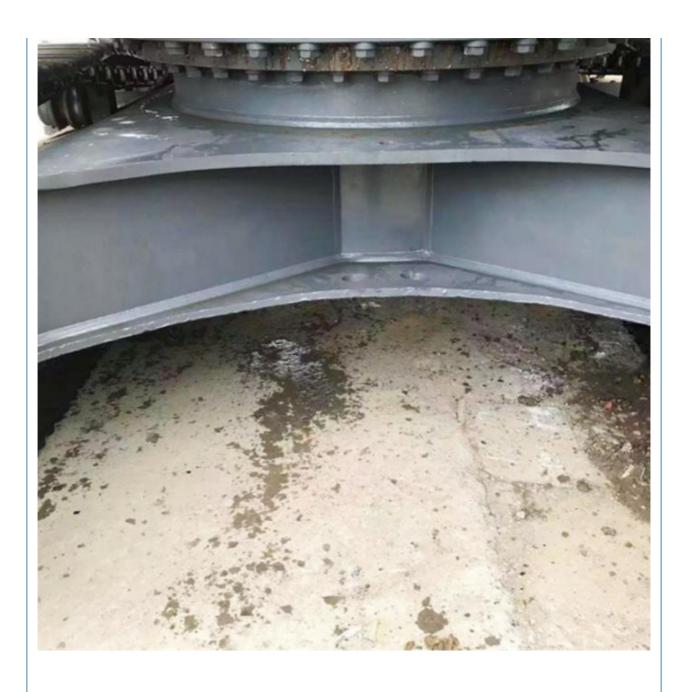

# Less Hour 2018 Volvo 480 Excavator with 2.1 m3 Bucket Capacity in Good Condition

#### **Basic Information**

• Place of Origin: Sweden

• Price: \$50,000.00/units 1-3 units



### **Product Specification**

Showroom Location: None · Operating Weight: 48 Ton 2.1 M<sup>3</sup> . Bucket Capacity: • Machine Weight: 48000 KG Hydraulic Cylinder Brand: **ORIGINAL** • Hydraulic Pump Brand: **ORIGINAL**  Hydraulic Valve Brand: **ORIGINAL** Volvo . Engine Brand: 265 KW • Power: • Machinery Test Report: Provided • Video Outgoing-inspection: Provided

• Core Components: Pressure Vessel, Motor, Bearing, Gear,

Pump, Gearbox, Engine, PLC

Year: 2018Working Hours: 2037



### More Images









# Product Description

# **Product Description**

















# Models Of Excavators We Sell

Excavators of other

brands

| Komatsu used excavator | PC20/PC30/PC35/PC40/PC50/PC55/PC56/PC60/PC70/PC75/PC78/PC10 0/PC110/PC120/PC128/PC130/PC138/PC150/PC160/PC200/PC210/PC22 0/PC228/PC240/PC270/PC300/PC350/PC360/PC400/PC450/PC460/PC49 0/PC650 |
|------------------------|-----------------------------------------------------------------------------------------------------------------------------------------------------------------------------------------------|
| Carter used excavator  | CAT303/CAT305/CAT305.5/CAT306/CAT307/CAT308/CAT311/CAT312/C<br>AT313/CAT315/CAT318/CAT320/CAT323/CAT324/CAT325/CAT326/CAT3<br>29/CAT330/CAT336/CAT340/CAT345/CAT349/CAT375                    |
| Doosan used excavator  | DH(DX)35/55/60/70/75/80/150/200/215/220/225/235/260