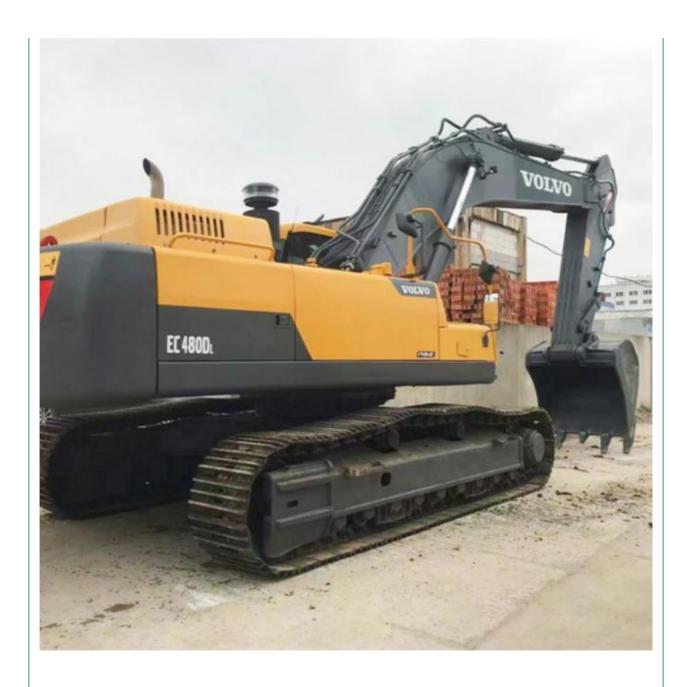

# Less Hour 2018 Volvo 480 Excavator with 2.1 m3 Bucket Capacity in Good Condition

### **Product Specification**

Showroom Location: None · Operating Weight: 48 Ton 2.1 M<sup>3</sup> . Bucket Capacity: • Machine Weight: 48000 KG Hydraulic Cylinder Brand: **ORIGINAL** • Hydraulic Pump Brand: **ORIGINAL**  Hydraulic Valve Brand: **ORIGINAL** Volvo . Engine Brand: 265 KW • Power: • Machinery Test Report: Provided • Video Outgoing-inspection: Provided

• Core Components: Pressure Vessel, Motor, Bearing, Gear,

Pump, Gearbox, Engine, PLC

Year: 2018Working Hours: 2037