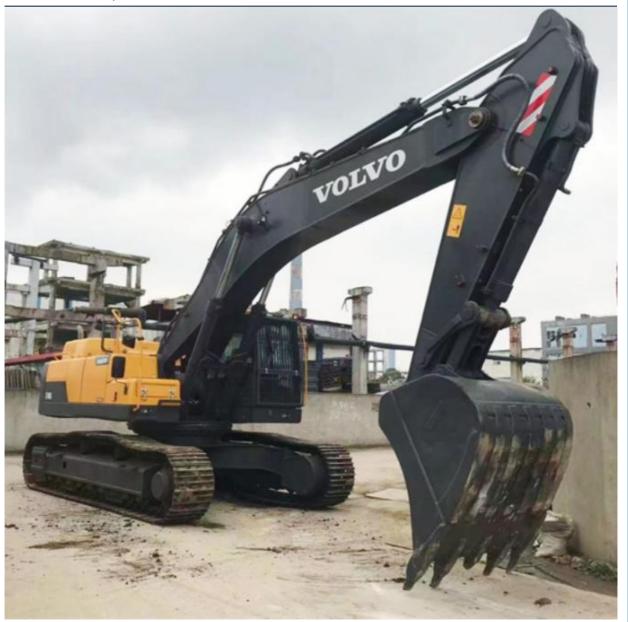

# Less Hour 2018 Volvo 480 Excavator with 2.1 m3 Bucket Capacity in Good Condition

### **Product Specification**

Showroom Location: None · Operating Weight: 48 Ton 2.1 M<sup>3</sup> . Bucket Capacity: • Machine Weight: 48000 KG Hydraulic Cylinder Brand: **ORIGINAL** • Hydraulic Pump Brand: **ORIGINAL**  Hydraulic Valve Brand: **ORIGINAL** Volvo . Engine Brand: 265 KW • Power: • Machinery Test Report: Provided • Video Outgoing-inspection: Provided

• Core Components: Pressure Vessel, Motor, Bearing, Gear,

Pump, Gearbox, Engine, PLC

Year: 2018Working Hours: 2037