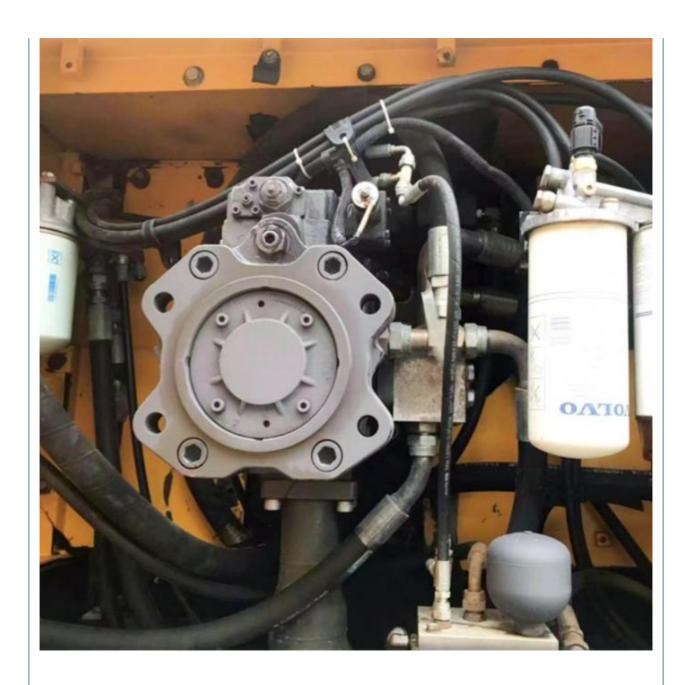

### **Product Specification**

Showroom Location: None · Operating Weight: 48 Ton 2.1 M<sup>3</sup> . Bucket Capacity: • Machine Weight: 48000 KG Hydraulic Cylinder Brand: **ORIGINAL** • Hydraulic Pump Brand: **ORIGINAL**  Hydraulic Valve Brand: **ORIGINAL** Volvo . Engine Brand: 265 KW • Power: • Machinery Test Report: Provided • Video Outgoing-inspection: Provided

• Core Components: Pressure Vessel, Motor, Bearing, Gear,

Pump, Gearbox, Engine, PLC

Year: 2018Working Hours: 2037