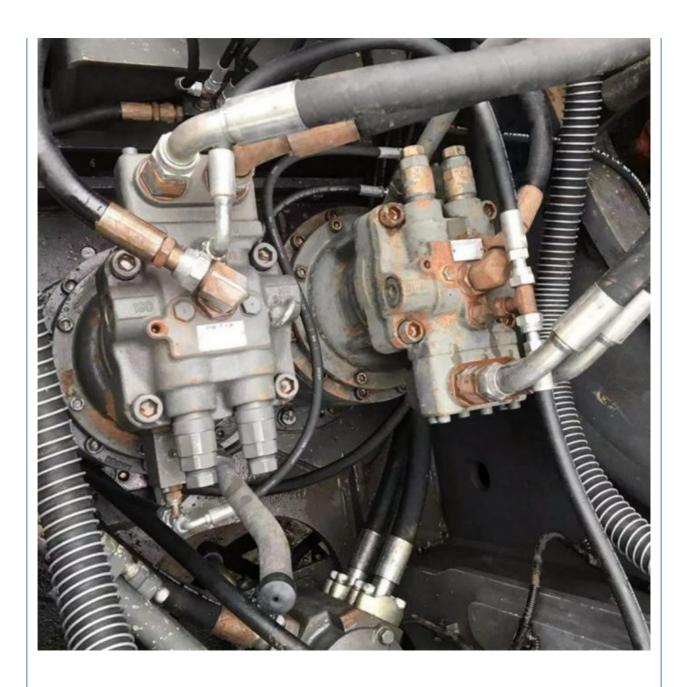

### **Product Specification**

Showroom Location: None · Operating Weight: 48 Ton 2.1 M<sup>3</sup> . Bucket Capacity: • Machine Weight: 48000 KG Hydraulic Cylinder Brand: **ORIGINAL** • Hydraulic Pump Brand: **ORIGINAL**  Hydraulic Valve Brand: **ORIGINAL** Volvo . Engine Brand: 265 KW • Power: • Machinery Test Report: Provided • Video Outgoing-inspection: Provided

• Core Components: Pressure Vessel, Motor, Bearing, Gear,

Pump, Gearbox, Engine, PLC

Year: 2018Working Hours: 2037