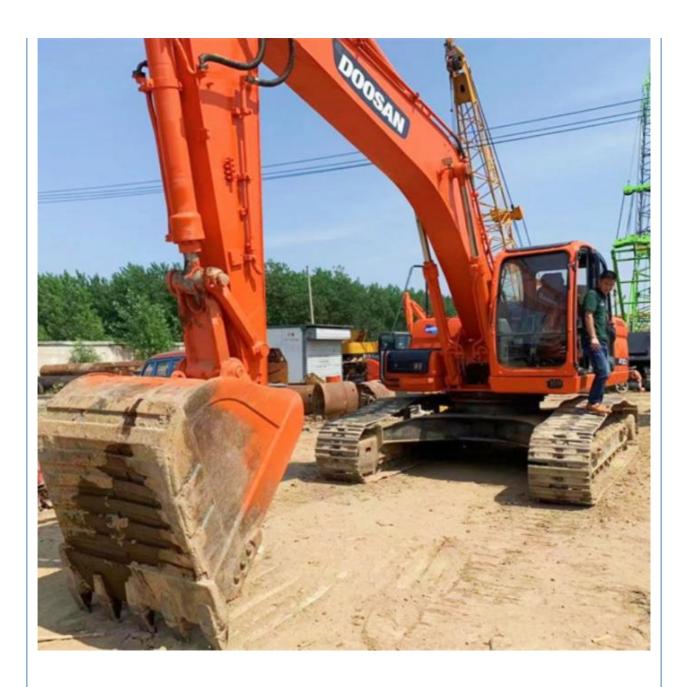

# Korea Made 2017 Model Doosan DX300LC Excavator 30 Ton Large Second Hand Cheaper Cost

## **Product Specification**

Showroom Location: None · Operating Weight: 30.9 Ton 1.27 M<sup>3</sup> . Bucket Capacity: · Machine Weight: 30900 KG Hydraulic Cylinder Brand: **ORIGINAL** • Hydraulic Pump Brand: **ORIGINAL**  Hydraulic Valve Brand: **ORIGINAL** . Engine Brand: Doosan 202 KW • Power: • Machinery Test Report: Provided • Video Outgoing-inspection: Provided

• Core Components: Pressure Vessel, Motor, Bearing, Gear,

Pump, Gearbox, Engine, PLC

Year: 2017Working Hours: 3522