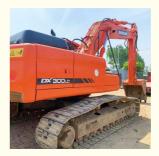

# Korea Made 2017 Model Doosan DX300LC Excavator 30 Ton Large Second Hand Cheaper Cost

## **Product Specification**

Showroom Location: None · Operating Weight: 30.9 Ton 1.27 M<sup>3</sup> . Bucket Capacity: · Machine Weight: 30900 KG Hydraulic Cylinder Brand: **ORIGINAL** • Hydraulic Pump Brand: **ORIGINAL**  Hydraulic Valve Brand: **ORIGINAL** . Engine Brand: Doosan 202 KW • Power: • Machinery Test Report: Provided • Video Outgoing-inspection: Provided

• Core Components: Pressure Vessel, Motor, Bearing, Gear,

Pump, Gearbox, Engine, PLC

Year: 2017Working Hours: 3522