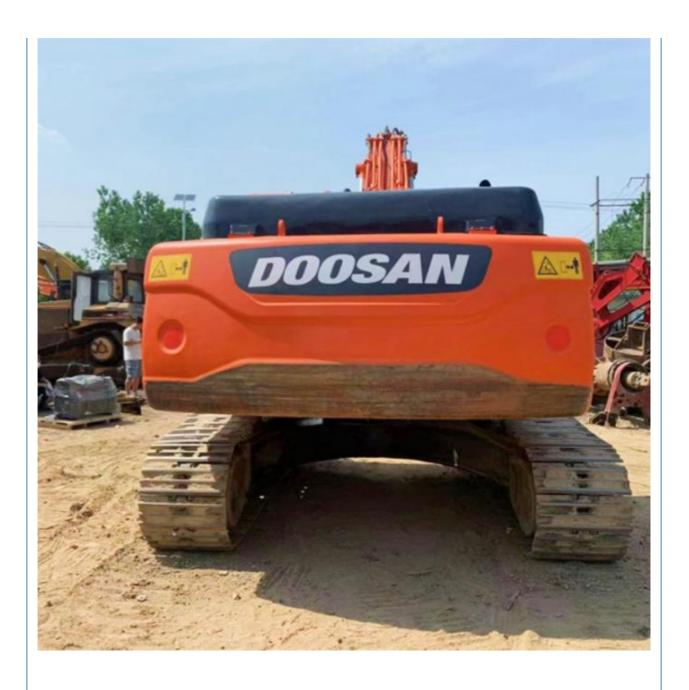

# Korea Made 2017 Model Doosan DX300LC Excavator 30 Ton Large Second Hand Cheaper Cost

## **Product Specification**

Showroom Location: None · Operating Weight: 30.9 Ton 1.27 M<sup>3</sup> . Bucket Capacity: · Machine Weight: 30900 KG Hydraulic Cylinder Brand: **ORIGINAL** • Hydraulic Pump Brand: **ORIGINAL**  Hydraulic Valve Brand: **ORIGINAL** . Engine Brand: Doosan 202 KW • Power: • Machinery Test Report: Provided • Video Outgoing-inspection: Provided

• Core Components: Pressure Vessel, Motor, Bearing, Gear,

Pump, Gearbox, Engine, PLC

Year: 2017Working Hours: 3522