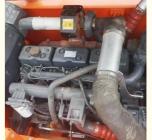

## **Product Specification**

Showroom Location: None · Operating Weight: 30.9 Ton 1.27 M<sup>3</sup> . Bucket Capacity: · Machine Weight: 30900 KG Hydraulic Cylinder Brand: **ORIGINAL** • Hydraulic Pump Brand: **ORIGINAL**  Hydraulic Valve Brand: **ORIGINAL** . Engine Brand: Doosan 202 KW • Power: • Machinery Test Report: Provided • Video Outgoing-inspection: Provided

• Core Components: Pressure Vessel, Motor, Bearing, Gear,

Pump, Gearbox, Engine, PLC

Year: 2017Working Hours: 3522