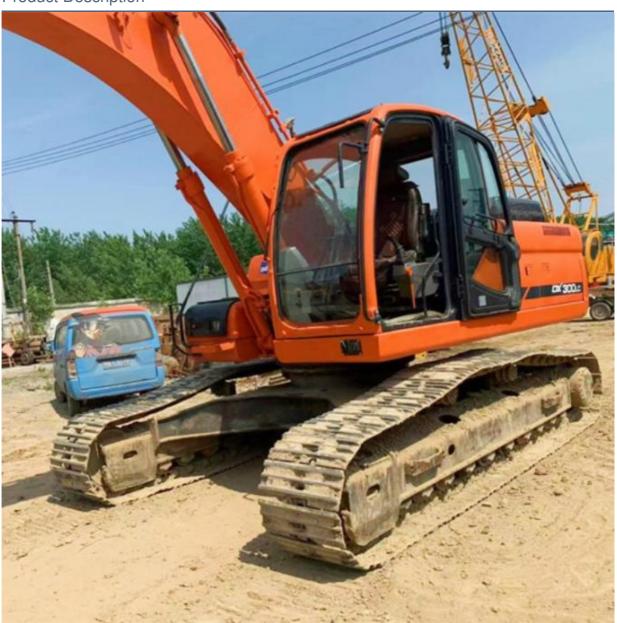

# Korea Made 2017 Model Doosan DX300LC Excavator 30 Ton Large Second Hand Cheaper Cost

### **Basic Information**

Place of Origin: Korea

• Price: \$33,000.00/units 1-3 units



## **Product Specification**

Showroom Location: None · Operating Weight: 30.9 Ton 1.27 M<sup>3</sup> . Bucket Capacity: · Machine Weight: 30900 KG Hydraulic Cylinder Brand: **ORIGINAL** • Hydraulic Pump Brand: **ORIGINAL**  Hydraulic Valve Brand: **ORIGINAL** . Engine Brand: Doosan 202 KW • Power: • Machinery Test Report: Provided • Video Outgoing-inspection: Provided

• Core Components: Pressure Vessel, Motor, Bearing, Gear,

Pump, Gearbox, Engine, PLC

Year: 2017Working Hours: 3522



## More Images









# Product Description

# **Product Description**















## Models Of Excavators We Sell

Excavators of other

brands

| Komatsu used excavator | PC20/PC30/PC35/PC40/PC50/PC55/PC56/PC60/PC70/PC75/PC78/PC10 0/PC110/PC120/PC128/PC130/PC138/PC150/PC160/PC200/PC210/PC22 0/PC228/PC240/PC270/PC300/PC350/PC360/PC400/PC450/PC460/PC49 0/PC650 |
|------------------------|-----------------------------------------------------------------------------------------------------------------------------------------------------------------------------------------------|
| Carter used excavator  | CAT303/CAT305/CAT305.5/CAT306/CAT307/CAT308/CAT311/CAT312/C<br>AT313/CAT315/CAT318/CAT320/CAT323/CAT324/CAT325/CAT326/CAT3<br>29/CAT330/CAT336/CAT340/CAT345/CAT349/CAT375                    |
| Doosan used excavator  | DH(DX)35/55/60/70/75/80/150/200/215/220/