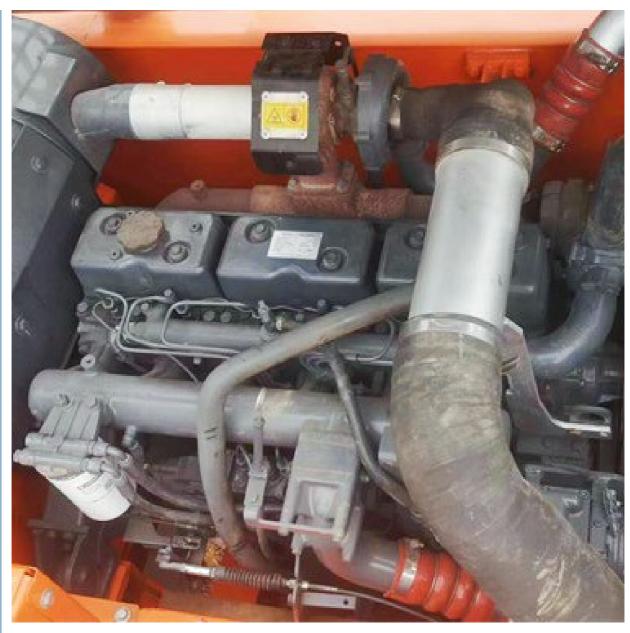

## **Product Specification**

Showroom Location: None · Operating Weight: 30.9 Ton 1.27 M<sup>3</sup> . Bucket Capacity: · Machine Weight: 30900 KG Hydraulic Cylinder Brand: **ORIGINAL** • Hydraulic Pump Brand: **ORIGINAL**  Hydraulic Valve Brand: **ORIGINAL** . Engine Brand: Doosan 202 KW • Power: • Machinery Test Report: Provided • Video Outgoing-inspection: Provided

• Core Components: Pressure Vessel, Motor, Bearing, Gear,

Pump, Gearbox, Engine, PLC

Year: 2017Working Hours: 3522