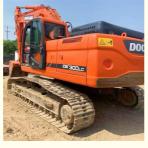

# Korea Made 2017 Model Doosan DX300LC Excavator 30 Ton Large Second Hand Cheaper Cost

## **Product Specification**

Showroom Location: None · Operating Weight: 30.9 Ton 1.27 M<sup>3</sup> . Bucket Capacity: · Machine Weight: 30900 KG Hydraulic Cylinder Brand: **ORIGINAL** • Hydraulic Pump Brand: **ORIGINAL**  Hydraulic Valve Brand: **ORIGINAL** . Engine Brand: Doosan 202 KW • Power: • Machinery Test Report: Provided • Video Outgoing-inspection: Provided

• Core Components: Pressure Vessel, Motor, Bearing, Gear,

Pump, Gearbox, Engine, PLC

Year: 2017Working Hours: 3522