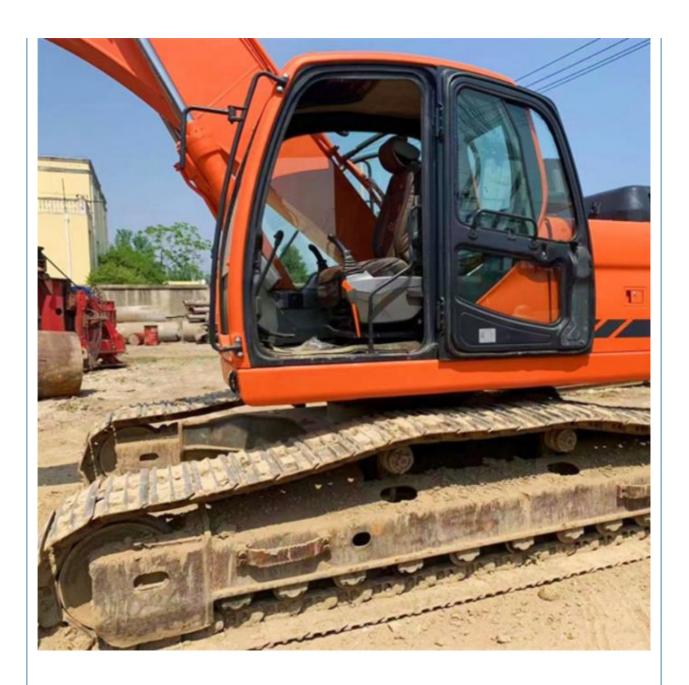

# Korea Made 2017 Model Doosan DX300LC Excavator 30 Ton Large Second Hand Cheaper Cost

### **Basic Information**

Place of Origin: Korea

• Price: \$33,000.00/units 1-3 units



## **Product Specification**

Showroom Location: None · Operating Weight: 30.9 Ton 1.27 M<sup>3</sup> . Bucket Capacity: · Machine Weight: 30900 KG Hydraulic Cylinder Brand: **ORIGINAL** • Hydraulic Pump Brand: **ORIGINAL**  Hydraulic Valve Brand: **ORIGINAL** . Engine Brand: Doosan 202 KW • Power: • Machinery Test Report: Provided • Video Outgoing-inspection: Provided

• Core Components: Pressure Vessel, Motor, Bearing, Gear,

Pump, Gearbox, Engine, PLC

Year: 2017Working Hours: 3522



## More Images









# Product Description

# **Product Description**















## Models Of Excavators We Sell

Excavators of other

brands

| Komatsu used excavator | PC20/PC30/PC35/PC40/PC50/PC55/PC56/PC60/PC70/PC75/PC78/PC10 0/PC110/PC120/PC128/PC130/PC138/PC150/PC160/PC200/PC210/PC22 0/PC228/PC240/PC270/PC300/PC350/PC360/PC400/PC450/PC460/PC49 0/PC650 |
|------------------------|-----------------------------------------------------------------------------------------------------------------------------------------------------------------------------------------------|
| Carter used excavator  | CAT303/CAT305/CAT305.5/CAT306/CAT307/CAT308/CAT311/CAT312/C<br>AT313/CAT315/CAT318/CAT320/CAT323/CAT324/CAT325/CAT326/CAT3<br>29/CAT330/CAT336/CAT340/CAT345/CAT349/CAT375                    |
| Doosan used excavator  | DH(DX)35/55/60/70/75/80/150/200/215/220/22