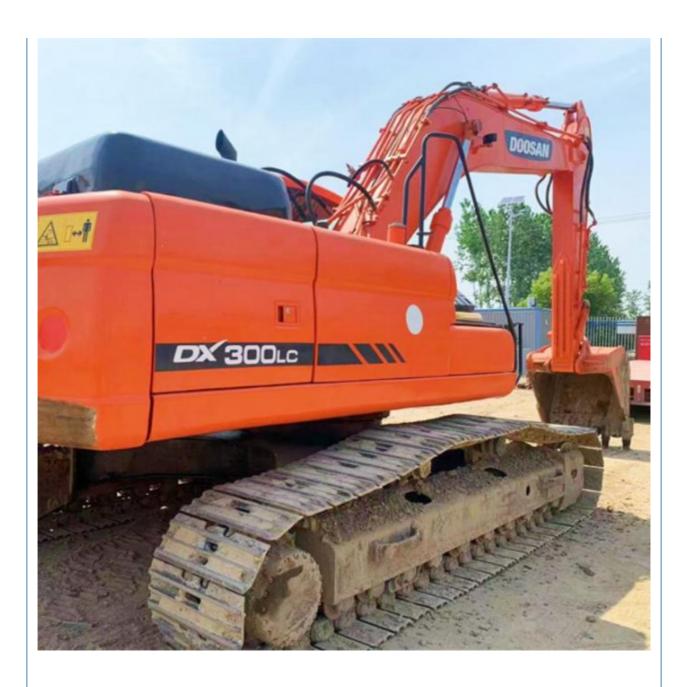

# Korea Made 2017 Model Doosan DX300LC Excavator 30 Ton Large Second Hand Cheaper Cost

## **Product Specification**

Showroom Location: None · Operating Weight: 30.9 Ton 1.27 M<sup>3</sup> . Bucket Capacity: · Machine Weight: 30900 KG Hydraulic Cylinder Brand: **ORIGINAL** • Hydraulic Pump Brand: **ORIGINAL**  Hydraulic Valve Brand: **ORIGINAL** . Engine Brand: Doosan 202 KW • Power: • Machinery Test Report: Provided • Video Outgoing-inspection: Provided

• Core Components: Pressure Vessel, Motor, Bearing, Gear,

Pump, Gearbox, Engine, PLC

Year: 2017Working Hours: 3522