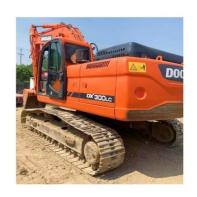

# Korea Made 2017 Model Doosan DX300LC Excavator 30 Ton Large Second Hand Cheaper Cost

## **Product Specification**

Showroom Location: None · Operating Weight: 30.9 Ton 1.27 M<sup>3</sup> . Bucket Capacity: · Machine Weight: 30900 KG Hydraulic Cylinder Brand: **ORIGINAL** • Hydraulic Pump Brand: **ORIGINAL**  Hydraulic Valve Brand: **ORIGINAL** . Engine Brand: Doosan 202 KW • Power: • Machinery Test Report: Provided • Video Outgoing-inspection: Provided

• Core Components: Pressure Vessel, Motor, Bearing, Gear,

Pump, Gearbox, Engine, PLC

Year: 2017Working Hours: 3522