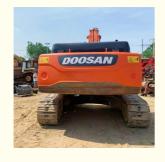

# Korea Made 2017 Model Doosan DX300LC Excavator 30 Ton Large Second Hand Cheaper Cost

## **Product Specification**

Showroom Location: None · Operating Weight: 30.9 Ton 1.27 M<sup>3</sup> . Bucket Capacity: · Machine Weight: 30900 KG Hydraulic Cylinder Brand: **ORIGINAL** • Hydraulic Pump Brand: **ORIGINAL**  Hydraulic Valve Brand: **ORIGINAL** . Engine Brand: Doosan 202 KW • Power: • Machinery Test Report: Provided • Video Outgoing-inspection: Provided

• Core Components: Pressure Vessel, Motor, Bearing, Gear,

Pump, Gearbox, Engine, PLC

Year: 2017Working Hours: 3522