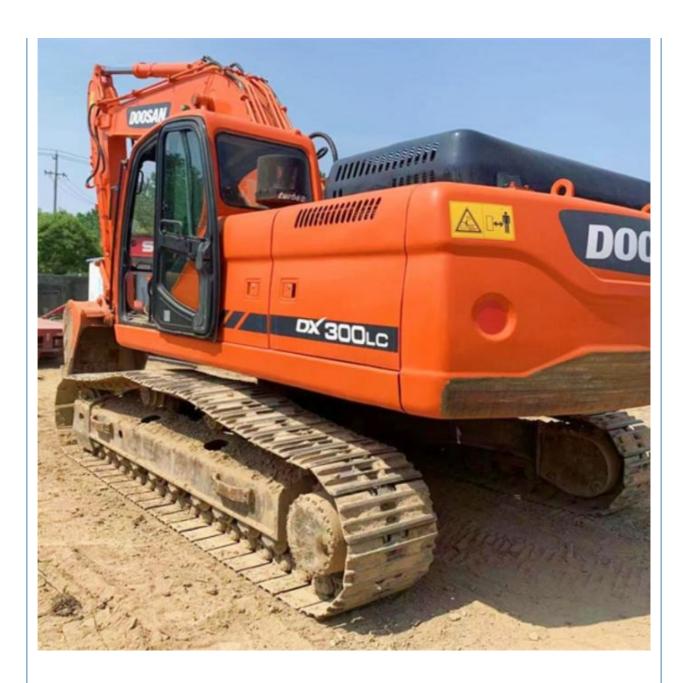

# Korea Made 2017 Model Doosan DX300LC Excavator 30 Ton Large Second Hand Cheaper Cost

## **Product Specification**

Showroom Location: None · Operating Weight: 30.9 Ton 1.27 M<sup>3</sup> . Bucket Capacity: · Machine Weight: 30900 KG Hydraulic Cylinder Brand: **ORIGINAL** • Hydraulic Pump Brand: **ORIGINAL**  Hydraulic Valve Brand: **ORIGINAL** . Engine Brand: Doosan 202 KW • Power: • Machinery Test Report: Provided • Video Outgoing-inspection: Provided

• Core Components: Pressure Vessel, Motor, Bearing, Gear,

Pump, Gearbox, Engine, PLC

Year: 2017Working Hours: 3522