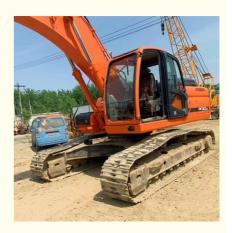

# Korea Made 2017 Model Doosan DX300LC Excavator 30 Ton Large Second Hand Cheaper Cost

## **Product Specification**

Showroom Location: None · Operating Weight: 30.9 Ton 1.27 M<sup>3</sup> . Bucket Capacity: · Machine Weight: 30900 KG Hydraulic Cylinder Brand: **ORIGINAL** • Hydraulic Pump Brand: **ORIGINAL**  Hydraulic Valve Brand: **ORIGINAL** . Engine Brand: Doosan 202 KW • Power: • Machinery Test Report: Provided • Video Outgoing-inspection: Provided

• Core Components: Pressure Vessel, Motor, Bearing, Gear,

Pump, Gearbox, Engine, PLC

Year: 2017Working Hours: 3522