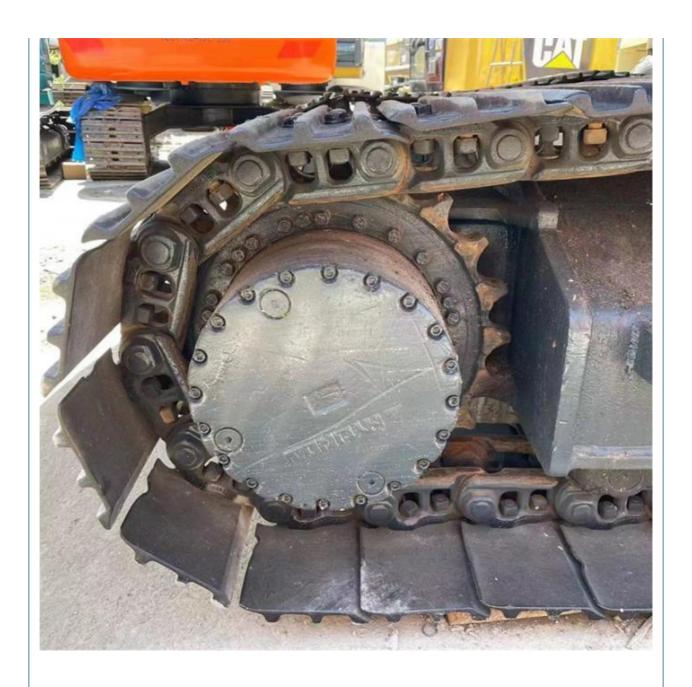

# Shanghai Used Hyundai 220 LC 9S with 1.03m3 Bucket Capacity and Original Hydraulic Pump

#### **Basic Information**

Place of Origin: South Korea

• Price: \$25,000.00/units 1-3 units



## **Product Specification**

Showroom Location: None · Operating Weight: 22570 KG 1.03m<sup>3</sup> . Bucket Capacity: · Machine Weight: 22000 KG Hydraulic Cylinder Brand: Original • Hydraulic Pump Brand: Original Hydraulic Valve Brand: Original Cummins . Engine Brand: 112 KW • Power: • Machinery Test Report: Provided • Video Outgoing-inspection: Provided

• Core Components: Pressure Vessel, Motor, Bearing, Gear,

Pump, Gearbox, Engine, PLC

Year: 2019Working Hours: 1988



## More Images









## **Product Description**

















## Models Of Excavators We Sell

Kubota used excavator

| Komatsu used excavator | PC20/PC30/PC35/PC40/PC50/PC55/PC56/PC60/PC70/PC75/PC78/PC10 0/PC110/PC120/PC128/PC130/PC138/PC150/PC160/PC200/PC210/PC22 0/PC228/PC240/PC270/PC300/PC350/PC360/PC400/PC450/PC460/PC49 0/PC650 |
|------------------------|-----------------------------------------------------------------------------------------------------------------------------------------------------------------------------------------------|
|                        | CAT303/CAT305/CAT305.5/CAT306/CAT307/CAT308/CAT311/CAT312/C                                                                                                                                   |

Carter used excavator 29/CAT330/CAT336/CAT340/CAT345/CAT349/CAT375

DH(DX)