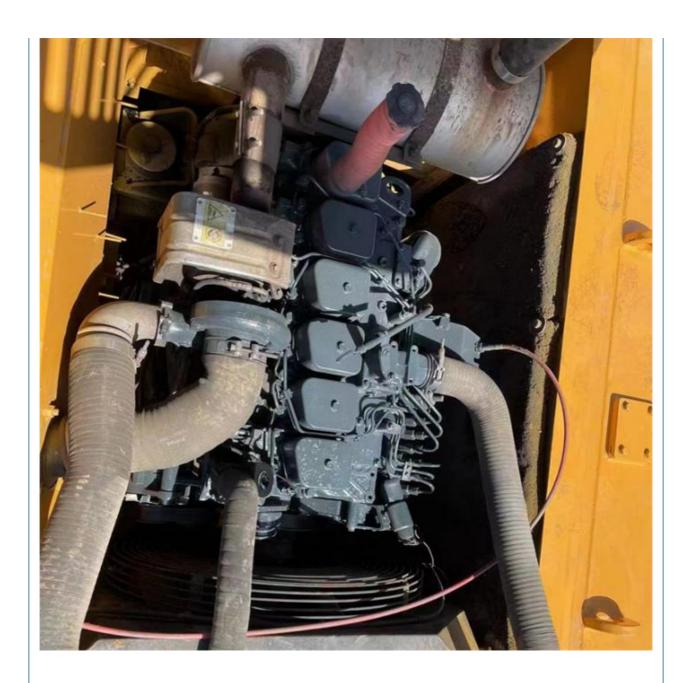

# Shanghai Used Hyundai 220 LC 9S with 1.03m3 Bucket Capacity and Original Hydraulic Pump

#### **Basic Information**

Place of Origin: South Korea

• Price: \$25,000.00/units 1-3 units



## **Product Specification**

Showroom Location: None · Operating Weight: 22570 KG 1.03m<sup>3</sup> . Bucket Capacity: · Machine Weight: 22000 KG Hydraulic Cylinder Brand: Original • Hydraulic Pump Brand: Original Hydraulic Valve Brand: Original Cummins . Engine Brand: 112 KW • Power: • Machinery Test Report: Provided • Video Outgoing-inspection: Provided

• Core Components: Pressure Vessel, Motor, Bearing, Gear,

Pump, Gearbox, Engine, PLC

Year: 2019Working Hours: 1988



## More Images









## **Product Description**

















## Models Of Excavators We Sell

Kubota used excavator

| Komatsu used excavator | PC20/PC30/PC35/PC40/PC50/PC55/PC56/PC60/PC70/PC75/PC78/PC10 0/PC110/PC120/PC128/PC130/PC138/PC150/PC160/PC200/PC210/PC22 0/PC228/PC240/PC270/PC300/PC350/PC360/PC400/PC450/PC460/PC49 0/PC650 |
|------------------------|-----------------------------------------------------------------------------------------------------------------------------------------------------------------------------------------------|
|                        | CAT303/CAT305/CAT305.5/CAT306/CAT307/CAT308/CAT311/CAT312/C                                                                                                                                   |

Carter used excavator 29/CAT330/CAT336/CAT340/CAT345/CAT349/CAT375

DH(DX)35/5