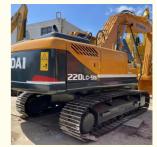

# Shanghai Used Hyundai 220 LC 9S with 1.03m3 Bucket Capacity and Original Hydraulic Pump

## **Product Specification**

Showroom Location: None · Operating Weight: 22570 KG 1.03m<sup>3</sup> . Bucket Capacity: · Machine Weight: 22000 KG Hydraulic Cylinder Brand: Original • Hydraulic Pump Brand: Original Hydraulic Valve Brand: Original Cummins . Engine Brand: 112 KW • Power: • Machinery Test Report: Provided • Video Outgoing-inspection: Provided

• Core Components: Pressure Vessel, Motor, Bearing, Gear,

Pump, Gearbox, Engine, PLC

Year: 2019Working Hours: 1988