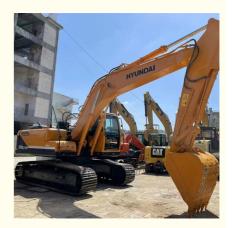

# Shanghai Used Hyundai 220 LC 9S with 1.03m3 Bucket Capacity and Original Hydraulic Pump

## **Product Specification**

Showroom Location: None · Operating Weight: 22570 KG 1.03m<sup>3</sup> . Bucket Capacity: · Machine Weight: 22000 KG Hydraulic Cylinder Brand: Original • Hydraulic Pump Brand: Original Hydraulic Valve Brand: Original Cummins . Engine Brand: 112 KW • Power: • Machinery Test Report: Provided • Video Outgoing-inspection: Provided

• Core Components: Pressure Vessel, Motor, Bearing, Gear,

Pump, Gearbox, Engine, PLC

Year: 2019Working Hours: 1988