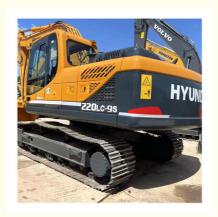

# Shanghai Used Hyundai 220 LC 9S with 1.03m3 Bucket Capacity and Original Hydraulic Pump

## **Product Specification**

Showroom Location: None · Operating Weight: 22570 KG 1.03m<sup>3</sup> . Bucket Capacity: · Machine Weight: 22000 KG Hydraulic Cylinder Brand: Original • Hydraulic Pump Brand: Original Hydraulic Valve Brand: Original Cummins . Engine Brand: 112 KW • Power: • Machinery Test Report: Provided • Video Outgoing-inspection: Provided

• Core Components: Pressure Vessel, Motor, Bearing, Gear,

Pump, Gearbox, Engine, PLC

Year: 2019Working Hours: 1988