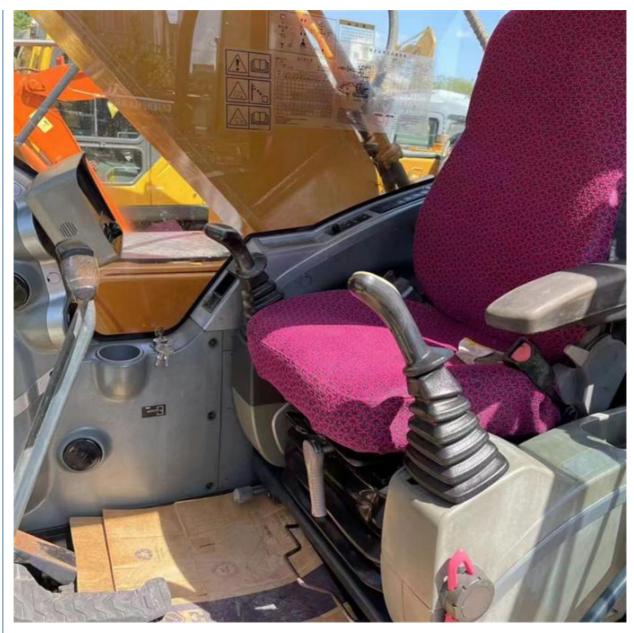

# Shanghai Used Hyundai 220 LC 9S with 1.03m3 Bucket Capacity and Original Hydraulic Pump

#### **Basic Information**

Place of Origin: South Korea

• Price: \$25,000.00/units 1-3 units



## **Product Specification**

Showroom Location: None · Operating Weight: 22570 KG 1.03m<sup>3</sup> . Bucket Capacity: · Machine Weight: 22000 KG Hydraulic Cylinder Brand: Original • Hydraulic Pump Brand: Original Hydraulic Valve Brand: Original Cummins . Engine Brand: 112 KW • Power: • Machinery Test Report: Provided • Video Outgoing-inspection: Provided

• Core Components: Pressure Vessel, Motor, Bearing, Gear,

Pump, Gearbox, Engine, PLC

Year: 2019Working Hours: 1988



## More Images









## **Product Description**

















## Models Of Excavators We Sell

Kubota used excavator

| Komatsu used excavator | PC20/PC30/PC35/PC40/PC50/PC55/PC56/PC60/PC70/PC75/PC78/PC10 0/PC110/PC120/PC128/PC130/PC138/PC150/PC160/PC200/PC210/PC22 0/PC228/PC240/PC270/PC300/PC350/PC360/PC400/PC450/PC460/PC49 0/PC650 |
|------------------------|-----------------------------------------------------------------------------------------------------------------------------------------------------------------------------------------------|
|                        | CAT303/CAT305/CAT305.5/CAT306/CAT307/CAT308/CAT311/CAT312/C                                                                                                                                   |

Carter used excavator 29/CAT330/CAT336/CAT340/CAT345/CAT349/CAT375

DH(DX)35/55/60/7