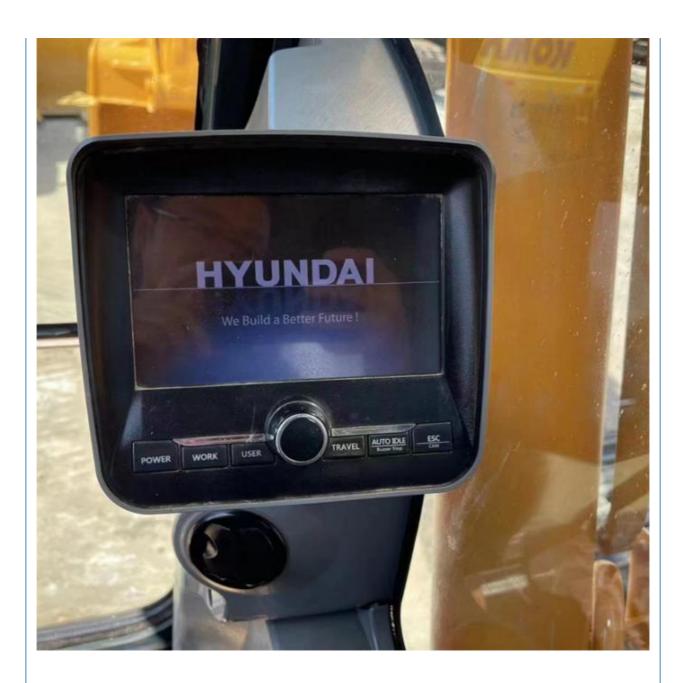

# Shanghai Used Hyundai 220 LC 9S with 1.03m3 Bucket Capacity and Original Hydraulic Pump

#### **Basic Information**

Place of Origin: South Korea

• Price: \$25,000.00/units 1-3 units



## **Product Specification**

Showroom Location: None · Operating Weight: 22570 KG 1.03m<sup>3</sup> . Bucket Capacity: · Machine Weight: 22000 KG Hydraulic Cylinder Brand: Original • Hydraulic Pump Brand: Original Hydraulic Valve Brand: Original Cummins . Engine Brand: 112 KW • Power: • Machinery Test Report: Provided • Video Outgoing-inspection: Provided

• Core Components: Pressure Vessel, Motor, Bearing, Gear,

Pump, Gearbox, Engine, PLC

Year: 2019Working Hours: 1988



## More Images









## **Product Description**

















## Models Of Excavators We Sell

Kubota used excavator

| Komatsu used excavator | PC20/PC30/PC35/PC40/PC50/PC55/PC56/PC60/PC70/PC75/PC78/PC10 0/PC110/PC120/PC128/PC130/PC138/PC150/PC160/PC200/PC210/PC22 0/PC228/PC240/PC270/PC300/PC350/PC360/PC400/PC450/PC460/PC49 0/PC650 |
|------------------------|-----------------------------------------------------------------------------------------------------------------------------------------------------------------------------------------------|
|                        | CAT303/CAT305/CAT305.5/CAT306/CAT307/CAT308/CAT311/CAT312/C                                                                                                                                   |

Carter used excavator 29/CAT330/CAT336/CAT340/CAT345/CAT349/CAT375

DH(DX)35/55/60