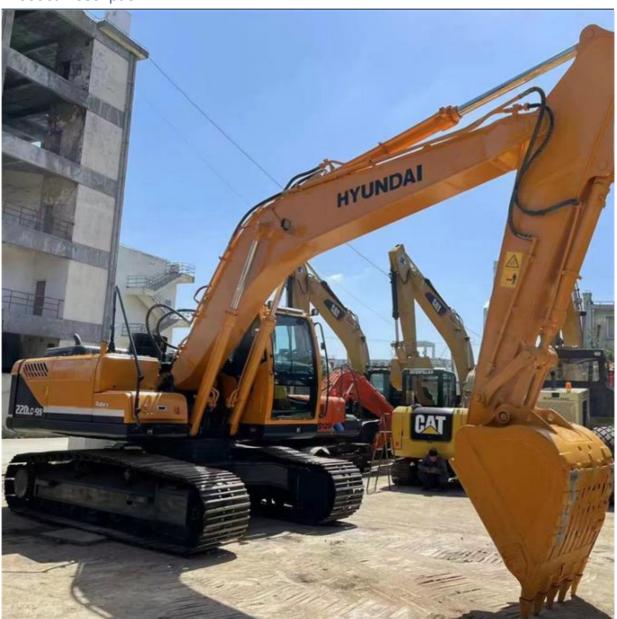

# Shanghai Used Hyundai 220 LC 9S with 1.03m3 Bucket Capacity and Original Hydraulic Pump

## **Product Specification**

Showroom Location: None · Operating Weight: 22570 KG 1.03m<sup>3</sup> . Bucket Capacity: · Machine Weight: 22000 KG Hydraulic Cylinder Brand: Original • Hydraulic Pump Brand: Original Hydraulic Valve Brand: Original Cummins . Engine Brand: 112 KW • Power: • Machinery Test Report: Provided • Video Outgoing-inspection: Provided

• Core Components: Pressure Vessel, Motor, Bearing, Gear,

Pump, Gearbox, Engine, PLC

Year: 2019Working Hours: 1988