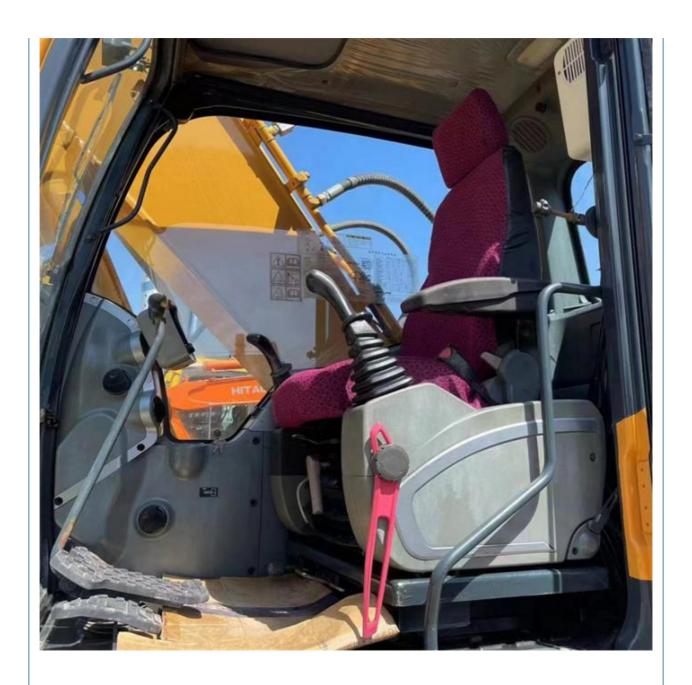

# Shanghai Used Hyundai 220 LC 9S with 1.03m3 Bucket Capacity and Original Hydraulic Pump

#### **Basic Information**

Place of Origin: South Korea

• Price: \$25,000.00/units 1-3 units



## **Product Specification**

Showroom Location: None · Operating Weight: 22570 KG 1.03m<sup>3</sup> . Bucket Capacity: · Machine Weight: 22000 KG Hydraulic Cylinder Brand: Original • Hydraulic Pump Brand: Original Hydraulic Valve Brand: Original Cummins . Engine Brand: 112 KW • Power: • Machinery Test Report: Provided • Video Outgoing-inspection: Provided

• Core Components: Pressure Vessel, Motor, Bearing, Gear,

Pump, Gearbox, Engine, PLC

Year: 2019Working Hours: 1988



## More Images









## **Product Description**

















## Models Of Excavators We Sell

Kubota used excavator

| Komatsu used excavator | PC20/PC30/PC35/PC40/PC50/PC55/PC56/PC60/PC70/PC75/PC78/PC10 0/PC110/PC120/PC128/PC130/PC138/PC150/PC160/PC200/PC210/PC22 0/PC228/PC240/PC270/PC300/PC350/PC360/PC400/PC450/PC460/PC49 0/PC650 |
|------------------------|-----------------------------------------------------------------------------------------------------------------------------------------------------------------------------------------------|
|                        | CAT303/CAT305/CAT305.5/CAT306/CAT307/CAT308/CAT311/CAT312/C                                                                                                                                   |

Carter used excavator 29/CAT330/CAT336/CAT340/CAT345/CAT349/CAT375

DH(DX)35/55/