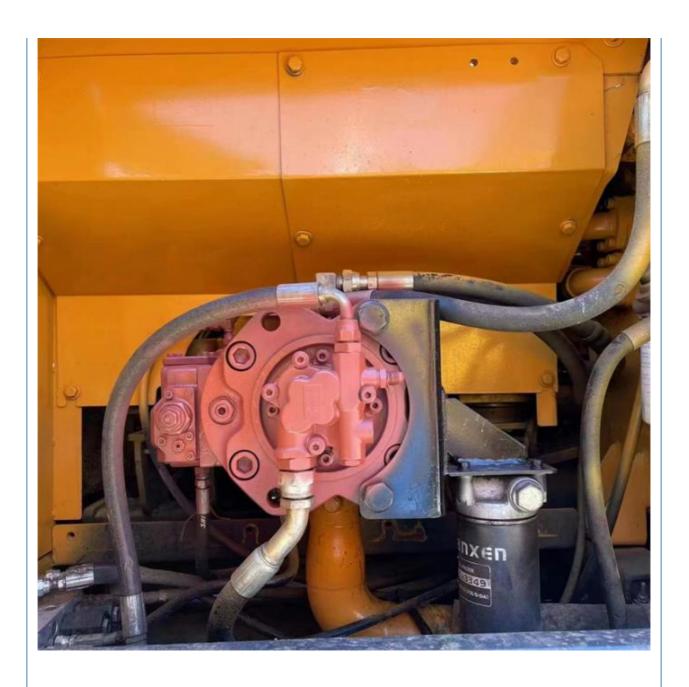

# Shanghai Used Hyundai 220 LC 9S with 1.03m3 Bucket Capacity and Original Hydraulic Pump

#### **Basic Information**

Place of Origin: South Korea

• Price: \$25,000.00/units 1-3 units



## **Product Specification**

Showroom Location: None · Operating Weight: 22570 KG 1.03m<sup>3</sup> . Bucket Capacity: · Machine Weight: 22000 KG Hydraulic Cylinder Brand: Original • Hydraulic Pump Brand: Original Hydraulic Valve Brand: Original Cummins . Engine Brand: 112 KW • Power: • Machinery Test Report: Provided • Video Outgoing-inspection: Provided

• Core Components: Pressure Vessel, Motor, Bearing, Gear,

Pump, Gearbox, Engine, PLC

Year: 2019Working Hours: 1988



## More Images









## **Product Description**

















## Models Of Excavators We Sell

Kubota used excavator

| Komatsu used excavator | PC20/PC30/PC35/PC40/PC50/PC55/PC56/PC60/PC70/PC75/PC78/PC10 0/PC110/PC120/PC128/PC130/PC138/PC150/PC160/PC200/PC210/PC22 0/PC228/PC240/PC270/PC300/PC350/PC360/PC400/PC450/PC460/PC49 0/PC650 |
|------------------------|-----------------------------------------------------------------------------------------------------------------------------------------------------------------------------------------------|
|                        | CAT303/CAT305/CAT305.5/CAT306/CAT307/CAT308/CAT311/CAT312/C                                                                                                                                   |

Carter used excavator 29/CAT330/CAT336/CAT340/CAT345/CAT349/CAT375

DH(DX)35