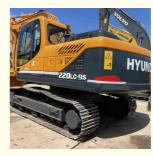

# Shanghai Used Hyundai 220 LC 9S with 1.03m3 Bucket Capacity and Original Hydraulic Pump

## **Product Specification**

Showroom Location: None · Operating Weight: 22570 KG 1.03m<sup>3</sup> . Bucket Capacity: · Machine Weight: 22000 KG Hydraulic Cylinder Brand: Original • Hydraulic Pump Brand: Original Hydraulic Valve Brand: Original Cummins . Engine Brand: 112 KW • Power: • Machinery Test Report: Provided • Video Outgoing-inspection: Provided

• Core Components: Pressure Vessel, Motor, Bearing, Gear,

Pump, Gearbox, Engine, PLC

Year: 2019Working Hours: 1988