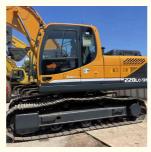

# Shanghai Used Hyundai 220 LC 9S with 1.03m3 Bucket Capacity and Original Hydraulic Pump

## **Product Specification**

Showroom Location: None · Operating Weight: 22570 KG 1.03m<sup>3</sup> . Bucket Capacity: · Machine Weight: 22000 KG Hydraulic Cylinder Brand: Original • Hydraulic Pump Brand: Original Hydraulic Valve Brand: Original Cummins . Engine Brand: 112 KW • Power: • Machinery Test Report: Provided • Video Outgoing-inspection: Provided

• Core Components: Pressure Vessel, Motor, Bearing, Gear,

Pump, Gearbox, Engine, PLC

Year: 2019Working Hours: 1988