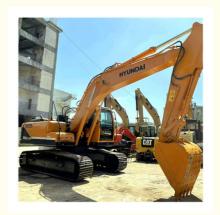

# Latest Model 22 Ton Hyundai 220LC-9S Excavator in Shanghai with 1.03m3 Bucket Capacity

## **Product Specification**

Showroom Location: None · Operating Weight: 22570 KG 1.03m<sup>3</sup> . Bucket Capacity: · Machine Weight: 22000 KG Hydraulic Cylinder Brand: Original • Hydraulic Pump Brand: Original Hydraulic Valve Brand: Original Cummins . Engine Brand: 112 KW • Power: • Machinery Test Report: Provided • Video Outgoing-inspection: Provided