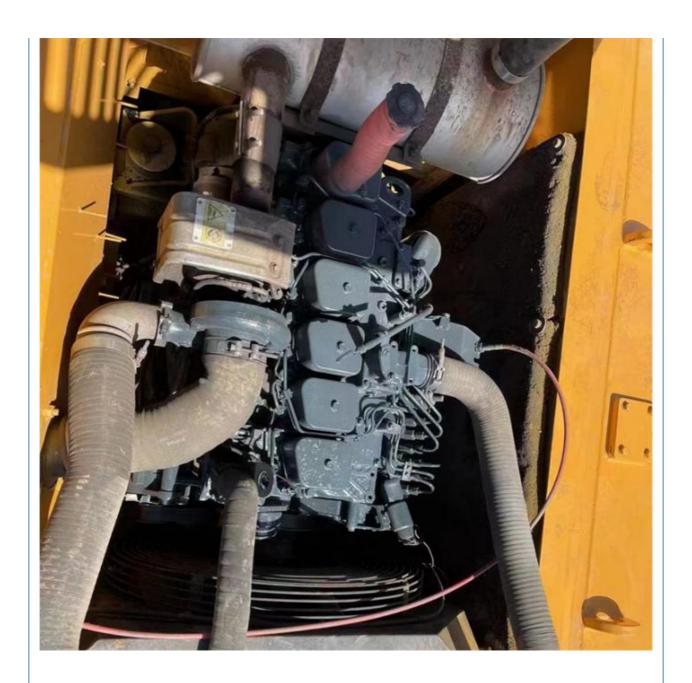

# Latest Model 22 Ton Hyundai 220LC-9S Excavator in Shanghai with 1.03m3 Bucket Capacity

#### **Basic Information**

• Place of Origin: South Korea

• Price: \$24,000.00/units 1-3 units



## **Product Specification**

Showroom Location: None · Operating Weight: 22570 KG 1.03m<sup>3</sup> . Bucket Capacity: · Machine Weight: 22000 KG Hydraulic Cylinder Brand: Original • Hydraulic Pump Brand: Original Hydraulic Valve Brand: Original Cummins . Engine Brand: 112 KW • Power: • Machinery Test Report: Provided • Video Outgoing-inspection: Provided

• Core Components: Pressure Vessel, Motor, Bearing, Gear,

Pump, Gearbox, Engine, PLC

Year: 2019Working Hours: 1988



## More Images









## **Product Description**

















## Models Of Excavators We Sell

Kubota used excavator

| Komatsu used excavator | PC20/PC30/PC35/PC40/PC50/PC55/PC56/PC60/PC70/PC75/PC78/PC10 0/PC110/PC120/PC128/PC130/PC138/PC150/PC160/PC200/PC210/PC22 0/PC228/PC240/PC270/PC300/PC350/PC360/PC400/PC450/PC460/PC49 0/PC650 |
|------------------------|-----------------------------------------------------------------------------------------------------------------------------------------------------------------------------------------------|
|                        | CAT303/CAT305/CAT305.5/CAT306/CAT307/CAT308/CAT311/CAT312/C                                                                                                                                   |

Carter used excavator 29/CAT330/CAT336/CAT340/CAT345/CAT349/CAT375

DH(DX)35/5