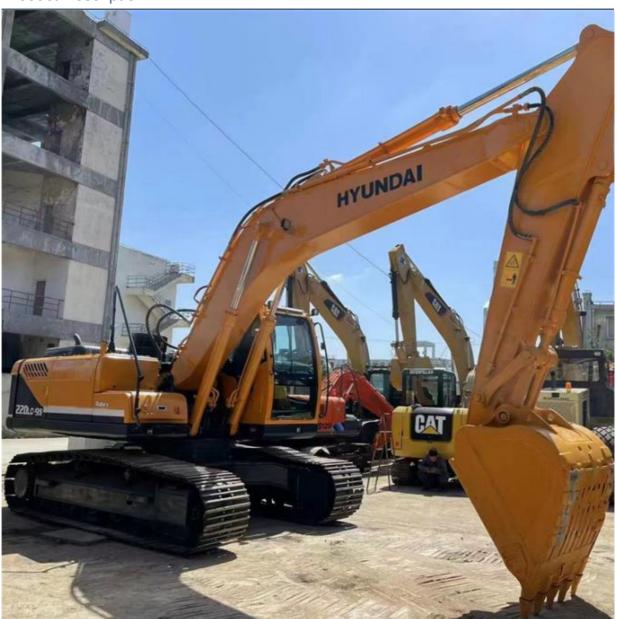

# Latest Model 22 Ton Hyundai 220LC-9S Excavator in Shanghai with 1.03m3 Bucket Capacity

## **Product Specification**

Showroom Location: None · Operating Weight: 22570 KG 1.03m<sup>3</sup> . Bucket Capacity: · Machine Weight: 22000 KG Hydraulic Cylinder Brand: Original • Hydraulic Pump Brand: Original Hydraulic Valve Brand: Original Cummins . Engine Brand: 112 KW • Power: • Machinery Test Report: Provided • Video Outgoing-inspection: Provided

## More Images