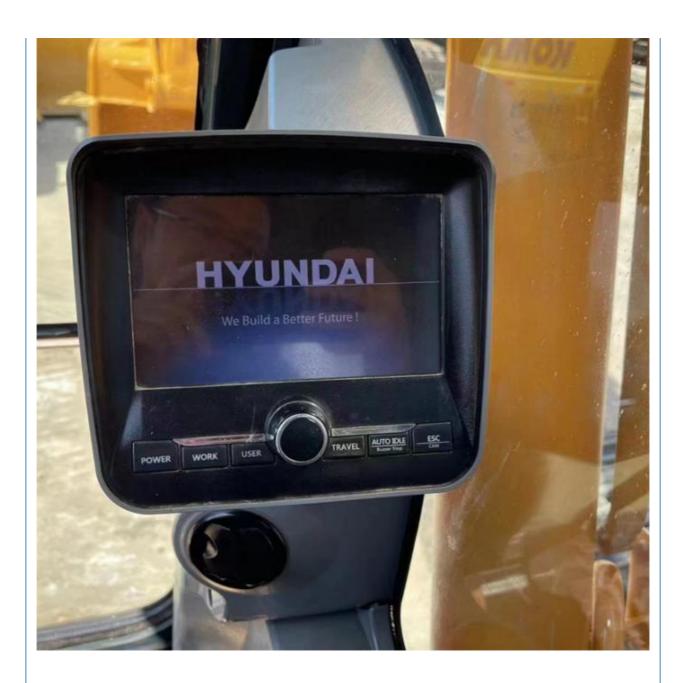

# Latest Model 22 Ton Hyundai 220LC-9S Excavator in Shanghai with 1.03m3 Bucket Capacity

## **Product Specification**

Showroom Location: None · Operating Weight: 22570 KG 1.03m<sup>3</sup> . Bucket Capacity: · Machine Weight: 22000 KG Hydraulic Cylinder Brand: Original • Hydraulic Pump Brand: Original Hydraulic Valve Brand: Original Cummins . Engine Brand: 112 KW • Power: • Machinery Test Report: Provided • Video Outgoing-inspection: Provided