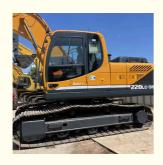

# Latest Model 22 Ton Hyundai 220LC-9S Excavator in Shanghai with 1.03m3 Bucket Capacity

## **Product Specification**

Showroom Location: None · Operating Weight: 22570 KG 1.03m<sup>3</sup> . Bucket Capacity: · Machine Weight: 22000 KG Hydraulic Cylinder Brand: Original • Hydraulic Pump Brand: Original Hydraulic Valve Brand: Original Cummins . Engine Brand: 112 KW • Power: • Machinery Test Report: Provided • Video Outgoing-inspection: Provided