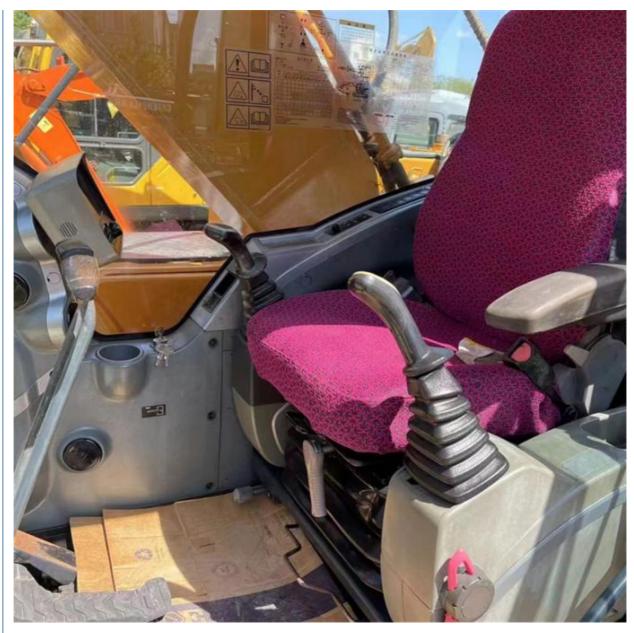

# Latest Model 22 Ton Hyundai 220LC-9S Excavator in Shanghai with 1.03m3 Bucket Capacity

#### **Basic Information**

• Place of Origin: South Korea

• Price: \$24,000.00/units 1-3 units



## **Product Specification**

Showroom Location: None · Operating Weight: 22570 KG 1.03m<sup>3</sup> . Bucket Capacity: · Machine Weight: 22000 KG Hydraulic Cylinder Brand: Original • Hydraulic Pump Brand: Original Hydraulic Valve Brand: Original Cummins . Engine Brand: 112 KW • Power: • Machinery Test Report: Provided • Video Outgoing-inspection: Provided

• Core Components: Pressure Vessel, Motor, Bearing, Gear,

Pump, Gearbox, Engine, PLC

Year: 2019Working Hours: 1988



## More Images









## **Product Description**

















## Models Of Excavators We Sell

Kubota used excavator

| Komatsu used excavator | PC20/PC30/PC35/PC40/PC50/PC55/PC56/PC60/PC70/PC75/PC78/PC10 0/PC110/PC120/PC128/PC130/PC138/PC150/PC160/PC200/PC210/PC22 0/PC228/PC240/PC270/PC300/PC350/PC360/PC400/PC450/PC460/PC49 0/PC650 |
|------------------------|-----------------------------------------------------------------------------------------------------------------------------------------------------------------------------------------------|
|                        | CAT303/CAT305/CAT305.5/CAT306/CAT307/CAT308/CAT311/CAT312/C                                                                                                                                   |

Carter used excavator 29/CAT330/CAT336/CAT340/CAT345/CAT349/CAT375

DH(DX)35/55/60/7