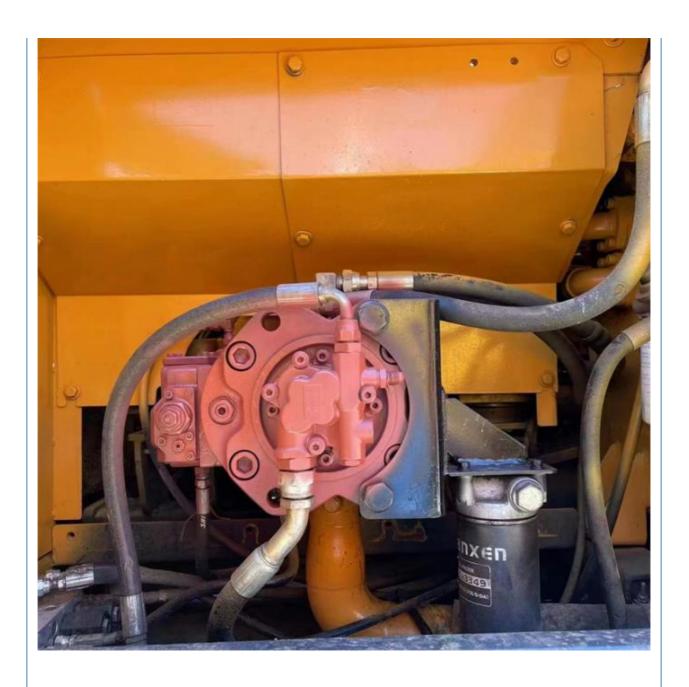

# Latest Model 22 Ton Hyundai 220LC-9S Excavator in Shanghai with 1.03m3 Bucket Capacity

#### **Basic Information**

• Place of Origin: South Korea

• Price: \$24,000.00/units 1-3 units



## **Product Specification**

Showroom Location: None · Operating Weight: 22570 KG 1.03m<sup>3</sup> . Bucket Capacity: · Machine Weight: 22000 KG Hydraulic Cylinder Brand: Original • Hydraulic Pump Brand: Original Hydraulic Valve Brand: Original Cummins . Engine Brand: 112 KW • Power: • Machinery Test Report: Provided • Video Outgoing-inspection: Provided

• Core Components: Pressure Vessel, Motor, Bearing, Gear,

Pump, Gearbox, Engine, PLC

Year: 2019Working Hours: 1988



## More Images









## **Product Description**

















## Models Of Excavators We Sell

Kubota used excavator

| Komatsu used excavator | PC20/PC30/PC35/PC40/PC50/PC55/PC56/PC60/PC70/PC75/PC78/PC10 0/PC110/PC120/PC128/PC130/PC138/PC150/PC160/PC200/PC210/PC22 0/PC228/PC240/PC270/PC300/PC350/PC360/PC400/PC450/PC460/PC49 0/PC650 |
|------------------------|-----------------------------------------------------------------------------------------------------------------------------------------------------------------------------------------------|
|                        | CAT303/CAT305/CAT305.5/CAT306/CAT307/CAT308/CAT311/CAT312/C                                                                                                                                   |

Carter used excavator 29/CAT330/CAT336/CAT340/CAT345/CAT349/CAT375

DH(DX)35