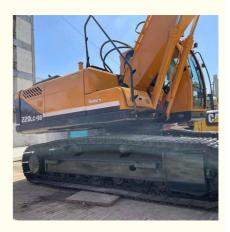

# Latest Model 22 Ton Hyundai 220LC-9S Excavator in Shanghai with 1.03m3 Bucket Capacity

## **Product Specification**

Showroom Location: None · Operating Weight: 22570 KG 1.03m<sup>3</sup> . Bucket Capacity: · Machine Weight: 22000 KG Hydraulic Cylinder Brand: Original • Hydraulic Pump Brand: Original Hydraulic Valve Brand: Original Cummins . Engine Brand: 112 KW • Power: • Machinery Test Report: Provided • Video Outgoing-inspection: Provided