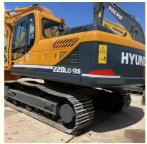

# Latest Model 22 Ton Hyundai 220LC-9S Excavator in Shanghai with 1.03m3 Bucket Capacity

## **Product Specification**

Showroom Location: None · Operating Weight: 22570 KG 1.03m<sup>3</sup> . Bucket Capacity: · Machine Weight: 22000 KG Hydraulic Cylinder Brand: Original • Hydraulic Pump Brand: Original Hydraulic Valve Brand: Original Cummins . Engine Brand: 112 KW • Power: • Machinery Test Report: Provided • Video Outgoing-inspection: Provided