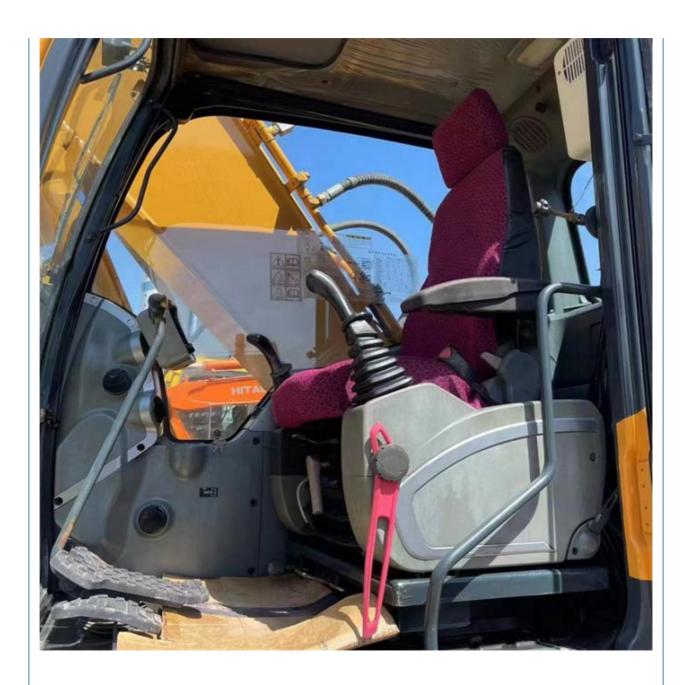

# Latest Model 22 Ton Hyundai 220LC-9S Excavator in Shanghai with 1.03m3 Bucket Capacity

#### **Basic Information**

• Place of Origin: South Korea

• Price: \$24,000.00/units 1-3 units



## **Product Specification**

Showroom Location: None · Operating Weight: 22570 KG 1.03m<sup>3</sup> . Bucket Capacity: · Machine Weight: 22000 KG Hydraulic Cylinder Brand: Original • Hydraulic Pump Brand: Original Hydraulic Valve Brand: Original Cummins . Engine Brand: 112 KW • Power: • Machinery Test Report: Provided • Video Outgoing-inspection: Provided

• Core Components: Pressure Vessel, Motor, Bearing, Gear,

Pump, Gearbox, Engine, PLC

Year: 2019Working Hours: 1988



## More Images









## **Product Description**

















## Models Of Excavators We Sell

Kubota used excavator

| Komatsu used excavator | PC20/PC30/PC35/PC40/PC50/PC55/PC56/PC60/PC70/PC75/PC78/PC10 0/PC110/PC120/PC128/PC130/PC138/PC150/PC160/PC200/PC210/PC22 0/PC228/PC240/PC270/PC300/PC350/PC360/PC400/PC450/PC460/PC49 0/PC650 |
|------------------------|-----------------------------------------------------------------------------------------------------------------------------------------------------------------------------------------------|
|                        | CAT303/CAT305/CAT305.5/CAT306/CAT307/CAT308/CAT311/CAT312/C                                                                                                                                   |

Carter used excavator 29/CAT330/CAT336/CAT340/CAT345/CAT349/CAT375

DH(DX)35/55/