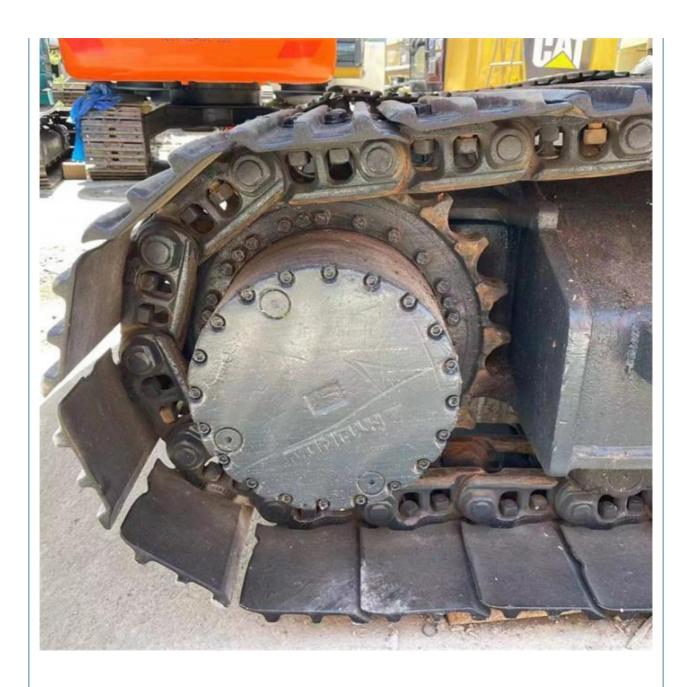

# Latest Model 22 Ton Hyundai 220LC-9S Excavator in Shanghai with 1.03m3 Bucket Capacity

#### **Basic Information**

• Place of Origin: South Korea

• Price: \$24,000.00/units 1-3 units



## **Product Specification**

Showroom Location: None · Operating Weight: 22570 KG 1.03m<sup>3</sup> . Bucket Capacity: · Machine Weight: 22000 KG Hydraulic Cylinder Brand: Original • Hydraulic Pump Brand: Original Hydraulic Valve Brand: Original Cummins . Engine Brand: 112 KW • Power: • Machinery Test Report: Provided • Video Outgoing-inspection: Provided

• Core Components: Pressure Vessel, Motor, Bearing, Gear,

Pump, Gearbox, Engine, PLC

Year: 2019Working Hours: 1988



## More Images









## **Product Description**

















## Models Of Excavators We Sell

Kubota used excavator

| Komatsu used excavator | PC20/PC30/PC35/PC40/PC50/PC55/PC56/PC60/PC70/PC75/PC78/PC10 0/PC110/PC120/PC128/PC130/PC138/PC150/PC160/PC200/PC210/PC22 0/PC228/PC240/PC270/PC300/PC350/PC360/PC400/PC450/PC460/PC49 0/PC650 |
|------------------------|-----------------------------------------------------------------------------------------------------------------------------------------------------------------------------------------------|
|                        | CAT303/CAT305/CAT305.5/CAT306/CAT307/CAT308/CAT311/CAT312/C                                                                                                                                   |

Carter used excavator 29/CAT330/CAT336/CAT340/CAT345/CAT349/CAT375

DH(DX)