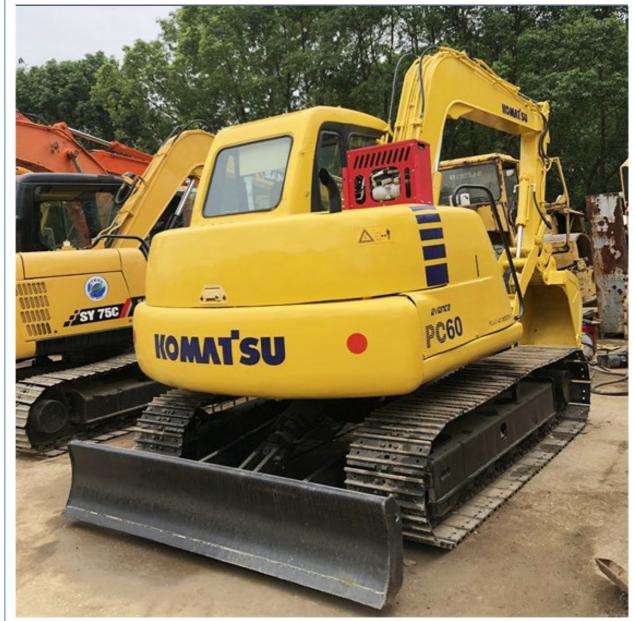

## Original Hydraulic Pump Komatsu PC 60-7 Excavator with 40 kW Power Made in Japan 2015