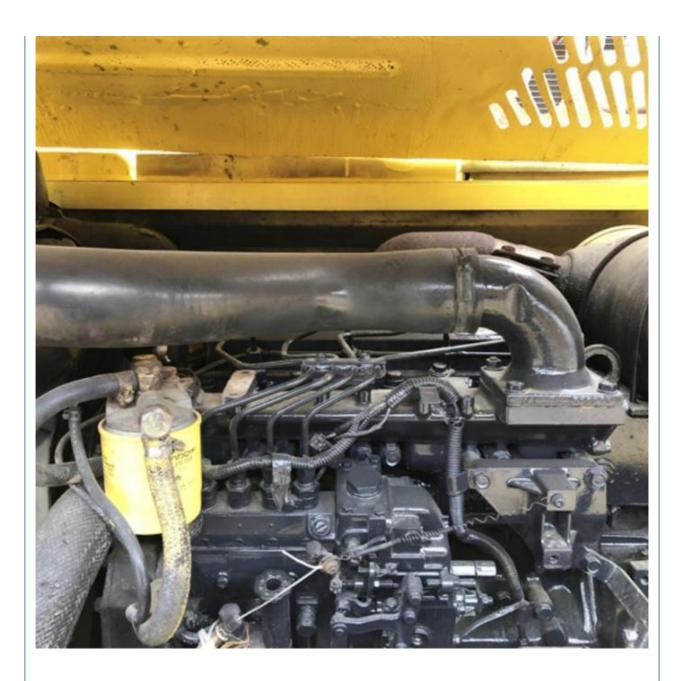

## Original Hydraulic Pump Komatsu PC 60-7 Excavator with 40 kW Power Made in Japan 2015