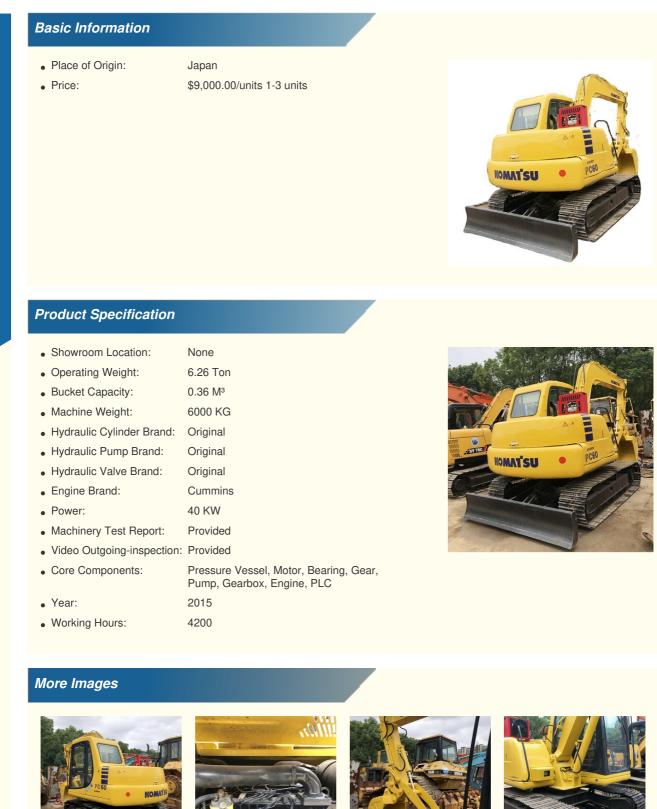

## Original Hydraulic Pump Komatsu PC 60-7 Excavator with 40 kW Power Made in Japan 2015