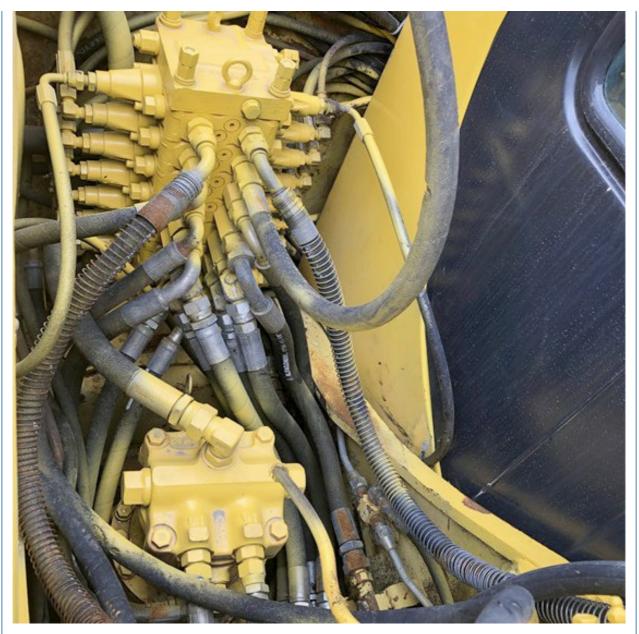

## Original Hydraulic Pump Komatsu PC 60-7 Excavator with 40 kW Power Made in Japan 2015