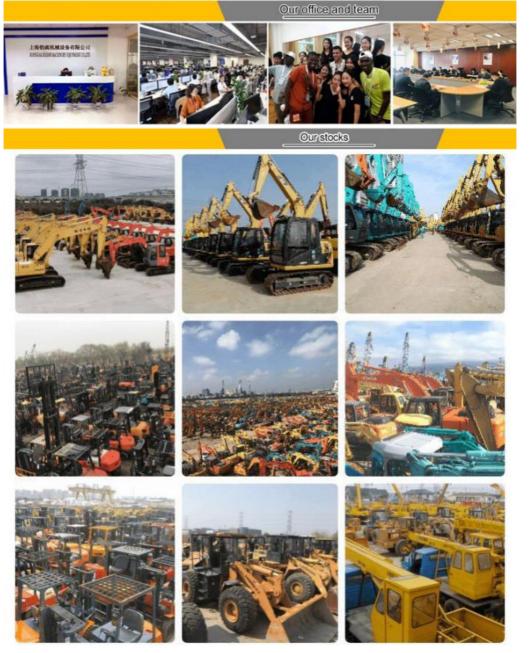

### **Company Profile**

Shanghai Kaishu Machinery Equipment Co., Ltd was established in 2017, we have our own factory which covers an area of 67,000 square meters, with 200 employees. As a leading used excavator supplier in China, Shanghai Kaishu Machinery Equipment Co., Ltd has numerous construction machinery. Our teams are composed of a purchasing team, a technical support team, a vehicle-parts supply center, a foreign trade sales team and a quality testing center.

Our full range of products include: used excavators, used loaders, used graders, used bulldozers, used forklifts, used cranes and other used construction machinery products. Our engineering machines are mainly from China, the United States, Japan, South Korea and other manufacturing countries, quality assurance is our hallmark. Our machines are sold to many regions at home and abroad, and we have rich export experience.

In order to serve our customers better, we deal in three(3) thousand units of construction machinery all year round and ensure delivery within 7-30 days after payment. Our team can serve you around the clock (24/7) and we hope to build a long-term business relationship with you.