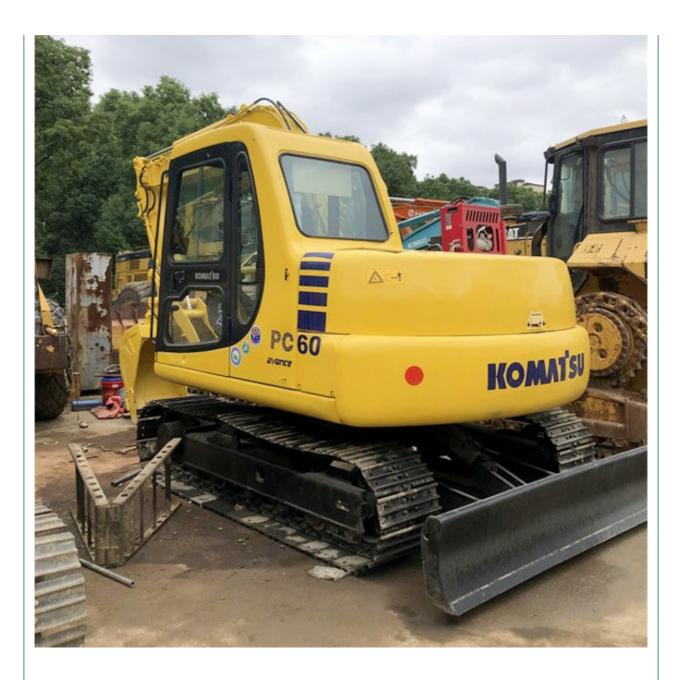

## Original Hydraulic Pump Komatsu PC 60-7 Excavator with 40 kW Power Made in Japan 2015