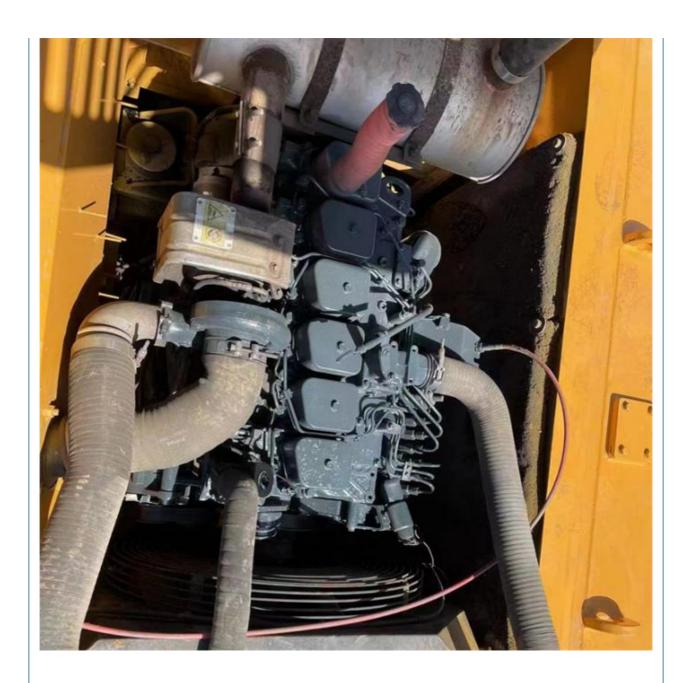

### **Product Specification**

Showroom Location: None · Operating Weight: 22570 KG 1.03m<sup>3</sup> . Bucket Capacity: · Machine Weight: 22000 KG Hydraulic Cylinder Brand: Original • Hydraulic Pump Brand: Original • Hydraulic Valve Brand: Original Cummins . Engine Brand: 112 KW • Power: • Machinery Test Report: Provided • Video Outgoing-inspection: Provided