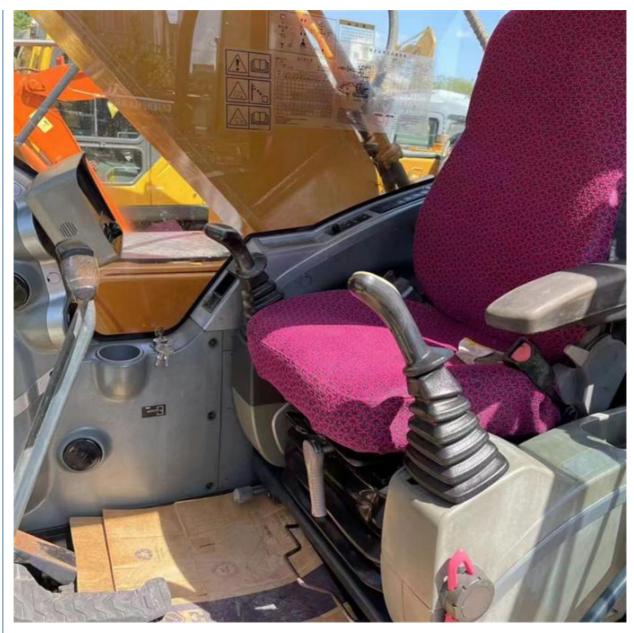

# Original Korea Hyundai 220-9s Excavator 22 Ton Crawler for Health Condition in Shanghai

#### **Basic Information**

Place of Origin: South Korea

• Price: \$25,000.00/units 1-3 units



### **Product Specification**

Showroom Location: None · Operating Weight: 22570 KG 1.03m<sup>3</sup> . Bucket Capacity: · Machine Weight: 22000 KG Hydraulic Cylinder Brand: Original • Hydraulic Pump Brand: Original • Hydraulic Valve Brand: Original Cummins . Engine Brand: 112 KW • Power: • Machinery Test Report: Provided • Video Outgoing-inspection: Provided

Core Components: Pressure Vessel, Motor, Bearing, Gear,

Pump, Gearbox, Engine, PLC

Year: 2019Working Hours: 1988



## More Images









## **Product Description**

















## Models Of Excavators We Sell

Kubota used excavator

| Komatsu used excavator | PC20/PC30/PC35/PC40/PC50/PC55/PC56/PC60/PC70/PC75/PC78/PC10 0/PC110/PC120/PC128/PC130/PC138/PC150/PC160/PC200/PC210/PC22 0/PC228/PC240/PC270/PC300/PC350/PC360/PC400/PC450/PC460/PC49 0/PC650 |
|------------------------|-----------------------------------------------------------------------------------------------------------------------------------------------------------------------------------------------|
|                        | CAT303/CAT305/CAT305.5/CAT306/CAT307/CAT308/CAT311/CAT312/C                                                                                                                                   |

Carter used excavator 29/CAT330/CAT336/CAT340/CAT345/CAT349/CAT375

DH(DX)35/55/60/7