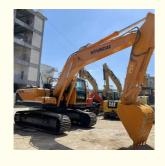

# Original Korea Hyundai 220-9s Excavator 22 Ton Crawler for Health Condition in Shanghai

### **Product Specification**

Showroom Location: None · Operating Weight: 22570 KG 1.03m<sup>3</sup> . Bucket Capacity: · Machine Weight: 22000 KG Hydraulic Cylinder Brand: Original • Hydraulic Pump Brand: Original • Hydraulic Valve Brand: Original Cummins . Engine Brand: 112 KW • Power: • Machinery Test Report: Provided • Video Outgoing-inspection: Provided

Core Components: Pressure Vessel, Motor, Bearing, Gear,

Pump, Gearbox, Engine, PLC

Year: 2019Working Hours: 1988