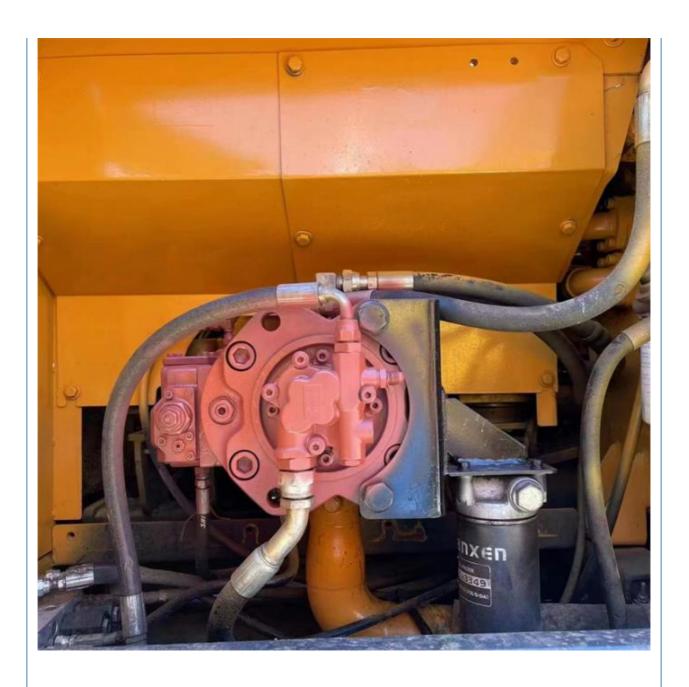

### **Product Specification**

Showroom Location: None · Operating Weight: 22570 KG 1.03m<sup>3</sup> . Bucket Capacity: · Machine Weight: 22000 KG Hydraulic Cylinder Brand: Original • Hydraulic Pump Brand: Original • Hydraulic Valve Brand: Original Cummins . Engine Brand: 112 KW • Power: • Machinery Test Report: Provided • Video Outgoing-inspection: Provided