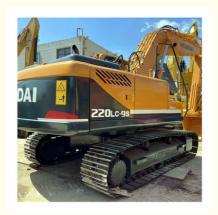

# Original Korea Hyundai 220-9s Excavator 22 Ton Crawler for Health Condition in Shanghai

### **Product Specification**

Showroom Location: None · Operating Weight: 22570 KG 1.03m<sup>3</sup> . Bucket Capacity: · Machine Weight: 22000 KG Hydraulic Cylinder Brand: Original • Hydraulic Pump Brand: Original • Hydraulic Valve Brand: Original Cummins . Engine Brand: 112 KW • Power: • Machinery Test Report: Provided • Video Outgoing-inspection: Provided

Core Components: Pressure Vessel, Motor, Bearing, Gear,

Pump, Gearbox, Engine, PLC

Year: 2019Working Hours: 1988