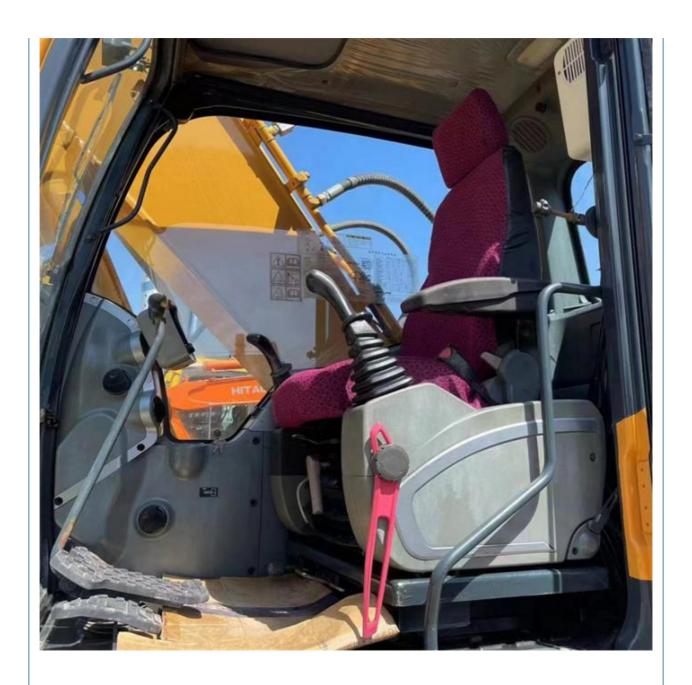

# Original Korea Hyundai 220-9s Excavator 22 Ton Crawler for Health Condition in Shanghai

#### **Basic Information**

Place of Origin: South Korea

• Price: \$25,000.00/units 1-3 units



### **Product Specification**

Showroom Location: None · Operating Weight: 22570 KG 1.03m<sup>3</sup> . Bucket Capacity: · Machine Weight: 22000 KG Hydraulic Cylinder Brand: Original • Hydraulic Pump Brand: Original • Hydraulic Valve Brand: Original Cummins . Engine Brand: 112 KW • Power: • Machinery Test Report: Provided • Video Outgoing-inspection: Provided

Core Components: Pressure Vessel, Motor, Bearing, Gear,

Pump, Gearbox, Engine, PLC

Year: 2019Working Hours: 1988



## More Images









## **Product Description**

















## Models Of Excavators We Sell

Kubota used excavator

| Komatsu used excavator | PC20/PC30/PC35/PC40/PC50/PC55/PC56/PC60/PC70/PC75/PC78/PC10 0/PC110/PC120/PC128/PC130/PC138/PC150/PC160/PC200/PC210/PC22 0/PC228/PC240/PC270/PC300/PC350/PC360/PC400/PC450/PC460/PC49 0/PC650 |
|------------------------|-----------------------------------------------------------------------------------------------------------------------------------------------------------------------------------------------|
|                        | CAT303/CAT305/CAT305.5/CAT306/CAT307/CAT308/CAT311/CAT312/C                                                                                                                                   |

Carter used excavator 29/CAT330/CAT336/CAT340/CAT345/CAT349/CAT375

DH(DX)35/55/