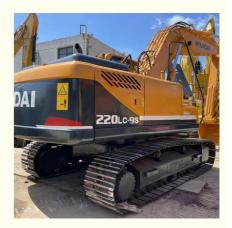

# Original Korea Hyundai 220-9s Excavator 22 Ton Crawler for Health Condition in Shanghai

### **Product Specification**

Showroom Location: None · Operating Weight: 22570 KG 1.03m<sup>3</sup> . Bucket Capacity: · Machine Weight: 22000 KG Hydraulic Cylinder Brand: Original • Hydraulic Pump Brand: Original • Hydraulic Valve Brand: Original Cummins . Engine Brand: 112 KW • Power: • Machinery Test Report: Provided • Video Outgoing-inspection: Provided

Core Components: Pressure Vessel, Motor, Bearing, Gear,

Pump, Gearbox, Engine, PLC

Year: 2019Working Hours: 1988