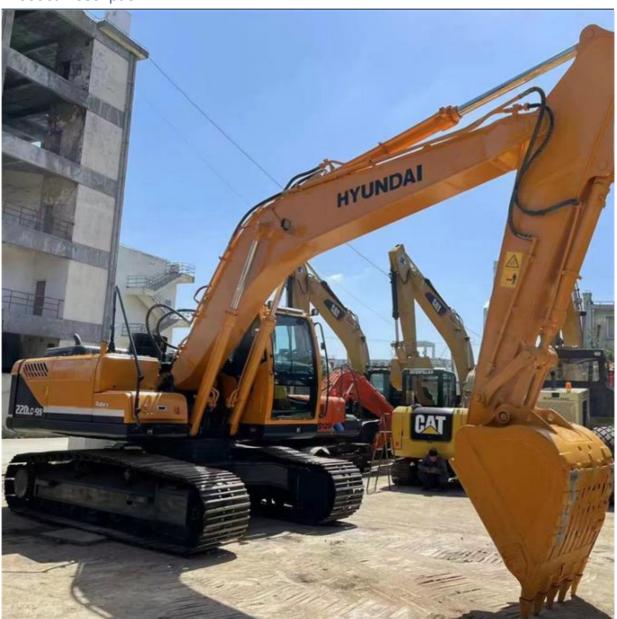

# Original Korea Hyundai 220-9s Excavator 22 Ton Crawler for Health Condition in Shanghai

### **Product Specification**

Showroom Location: None · Operating Weight: 22570 KG 1.03m<sup>3</sup> . Bucket Capacity: · Machine Weight: 22000 KG Hydraulic Cylinder Brand: Original • Hydraulic Pump Brand: Original • Hydraulic Valve Brand: Original Cummins . Engine Brand: 112 KW • Power: • Machinery Test Report: Provided • Video Outgoing-inspection: Provided