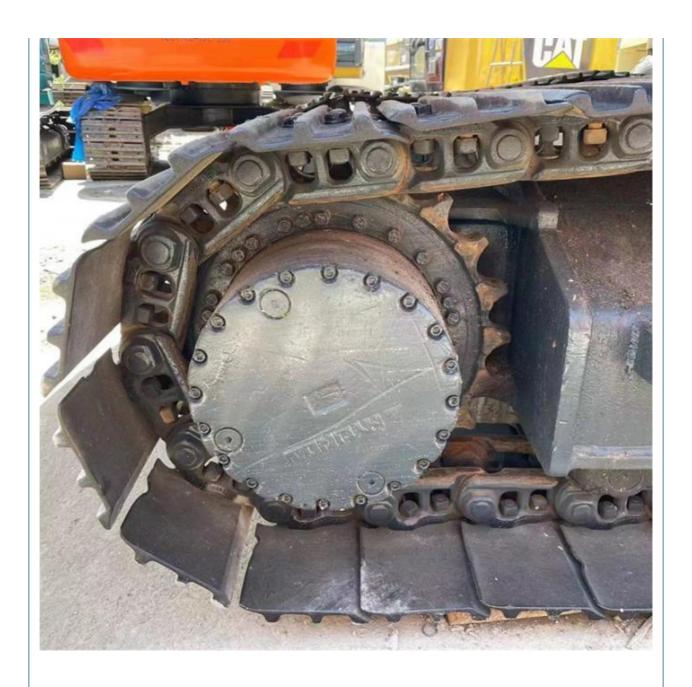

Core Components: Pressure Vessel, Motor, Bearing, Gear,

Pump, Gearbox, Engine, PLC

Year: 2019Working Hours: 1988