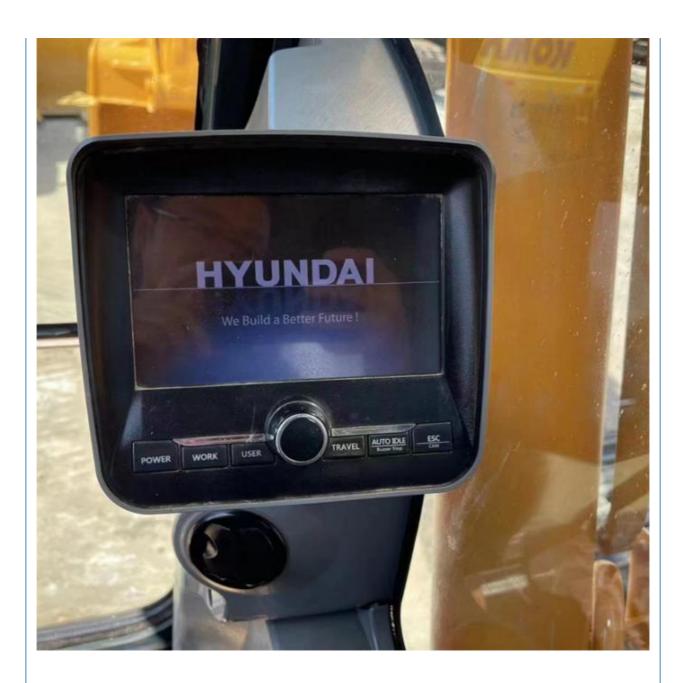

# Original Korea Hyundai 220-9s Excavator 22 Ton Crawler for Health Condition in Shanghai

#### **Basic Information**

Place of Origin: South Korea

• Price: \$25,000.00/units 1-3 units



### **Product Specification**

Showroom Location: None · Operating Weight: 22570 KG 1.03m<sup>3</sup> . Bucket Capacity: · Machine Weight: 22000 KG Hydraulic Cylinder Brand: Original • Hydraulic Pump Brand: Original • Hydraulic Valve Brand: Original Cummins . Engine Brand: 112 KW • Power: • Machinery Test Report: Provided • Video Outgoing-inspection: Provided

Core Components: Pressure Vessel, Motor, Bearing, Gear,

Pump, Gearbox, Engine, PLC

Year: 2019Working Hours: 1988



## More Images









## **Product Description**

















## Models Of Excavators We Sell

Kubota used excavator

| Komatsu used excavator | PC20/PC30/PC35/PC40/PC50/PC55/PC56/PC60/PC70/PC75/PC78/PC10 0/PC110/PC120/PC128/PC130/PC138/PC150/PC160/PC200/PC210/PC22 0/PC228/PC240/PC270/PC300/PC350/PC360/PC400/PC450/PC460/PC49 0/PC650 |
|------------------------|-----------------------------------------------------------------------------------------------------------------------------------------------------------------------------------------------|
|                        | CAT303/CAT305/CAT305.5/CAT306/CAT307/CAT308/CAT311/CAT312/C                                                                                                                                   |

Carter used excavator 29/CAT330/CAT336/CAT340/CAT345/CAT349/CAT375

DH(DX)35/55/60