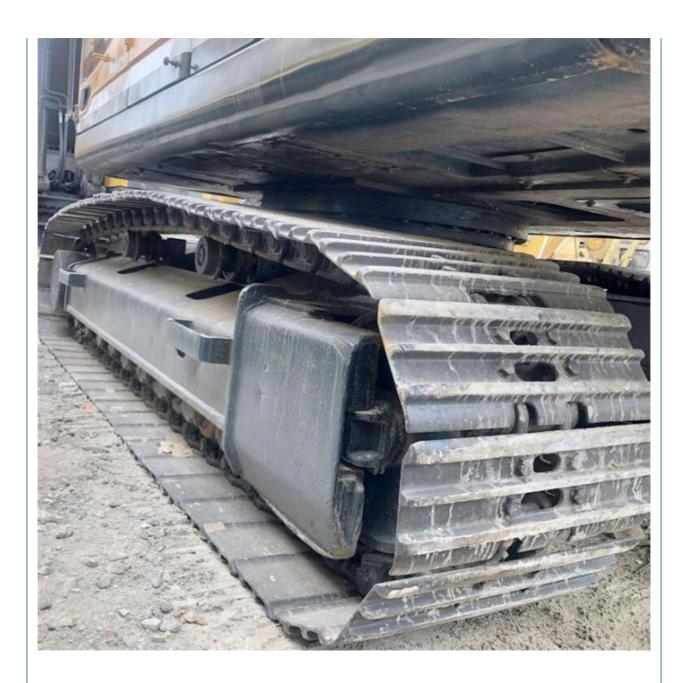

# 1889 Working Hours Used Hyundai 220LC-9S Excavator in Korea 22 Ton Crawler Digger Machine

#### **Basic Information**

Place of Origin: South Korea

Price: \$25,000.00/units 1-3 units



### **Product Specification**

Showroom Location: None · Operating Weight: 22560 KG 1.05m<sup>3</sup> . Bucket Capacity: · Machine Weight: 22000 KG Hydraulic Cylinder Brand: Original • Hydraulic Pump Brand: Original Hydraulic Valve Brand: Original Cummins . Engine Brand: 112 KW • Power: • Machinery Test Report: Provided • Video Outgoing-inspection: Provided

• Core Components: Pressure Vessel, Motor, Bearing, Gear,

Pump, Gearbox, Engine, PLC

Year: 2019Working Hours: 1889



### More Images









## Product Description

## **Product Description**















# Models Of Excavators We Sell

Excavators of other

brands

| Komatsu used excavator | PC20/PC30/PC35/PC40/PC50/PC55/PC56/PC60/PC70/PC75/PC78/PC10 0/PC110/PC120/PC128/PC130/PC138/PC150/PC160/PC200/PC210/PC22 0/PC228/PC240/PC270/PC300/PC350/PC360/PC400/PC450/PC460/PC49 0/PC650 |
|------------------------|-----------------------------------------------------------------------------------------------------------------------------------------------------------------------------------------------|
| Carter used excavator  | CAT303/CAT305/CAT305.5/CAT306/CAT307/CAT308/CAT311/CAT312/C<br>AT313/CAT315/CAT318/CAT320/CAT323/CAT324/CAT325/CAT326/CAT3<br>29/CAT330/CAT336/CAT340/CAT345/CAT349/CAT375                    |
| Doosan used excavator  | DH(DX)35/55/60/70/75/80/150/200/215/220/225/2