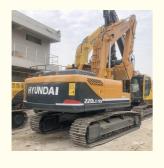

# 1889 Working Hours Used Hyundai 220LC-9S Excavator in Korea 22 Ton Crawler Digger Machine

### **Product Specification**

Showroom Location: None · Operating Weight: 22560 KG 1.05m<sup>3</sup> . Bucket Capacity: · Machine Weight: 22000 KG Hydraulic Cylinder Brand: Original • Hydraulic Pump Brand: Original Hydraulic Valve Brand: Original Cummins . Engine Brand: 112 KW • Power: • Machinery Test Report: Provided • Video Outgoing-inspection: Provided

• Core Components: Pressure Vessel, Motor, Bearing, Gear,

Pump, Gearbox, Engine, PLC

Year: 2019Working Hours: 1889