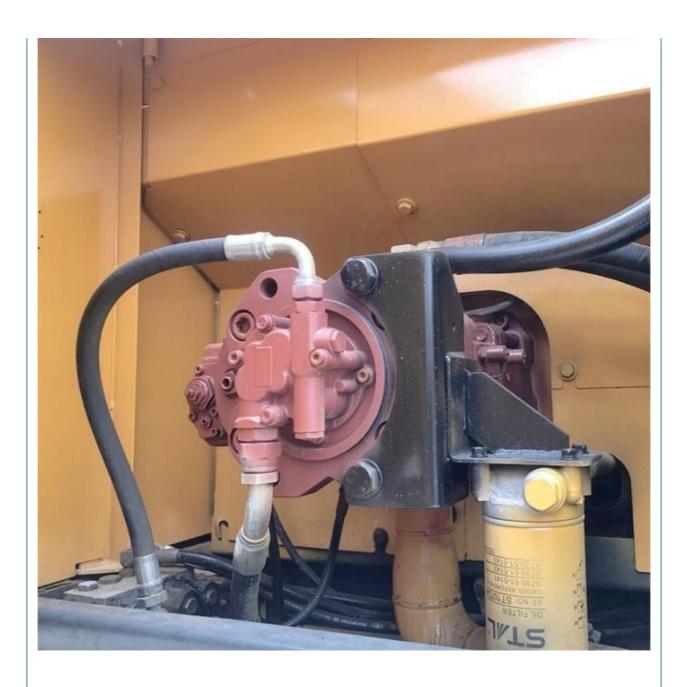

# 1889 Working Hours Used Hyundai 220LC-9S Excavator in Korea 22 Ton Crawler Digger Machine

#### **Basic Information**

Place of Origin: South Korea

Price: \$25,000.00/units 1-3 units



### **Product Specification**

Showroom Location: None · Operating Weight: 22560 KG 1.05m<sup>3</sup> . Bucket Capacity: · Machine Weight: 22000 KG Hydraulic Cylinder Brand: Original • Hydraulic Pump Brand: Original Hydraulic Valve Brand: Original Cummins . Engine Brand: 112 KW • Power: • Machinery Test Report: Provided • Video Outgoing-inspection: Provided

• Core Components: Pressure Vessel, Motor, Bearing, Gear,

Pump, Gearbox, Engine, PLC

Year: 2019Working Hours: 1889



### More Images









## Product Description

## **Product Description**















# Models Of Excavators We Sell

Excavators of other

brands

| Komatsu used excavator | PC20/PC30/PC35/PC40/PC50/PC55/PC56/PC60/PC70/PC75/PC78/PC10 0/PC110/PC120/PC128/PC130/PC138/PC150/PC160/PC200/PC210/PC22 0/PC228/PC240/PC270/PC300/PC350/PC360/PC400/PC450/PC460/PC49 0/PC650 |
|------------------------|-----------------------------------------------------------------------------------------------------------------------------------------------------------------------------------------------|
| Carter used excavator  | CAT303/CAT305/CAT305.5/CAT306/CAT307/CAT308/CAT311/CAT312/C<br>AT313/CAT315/CAT318/CAT320/CAT323/CAT324/CAT325/CAT326/CAT3<br>29/CAT330/CAT336/CAT340/CAT345/CAT349/CAT375                    |
| Doosan used excavator  | DH(DX)35/55/60/70/75/80/150/200/215/220/225/235/2