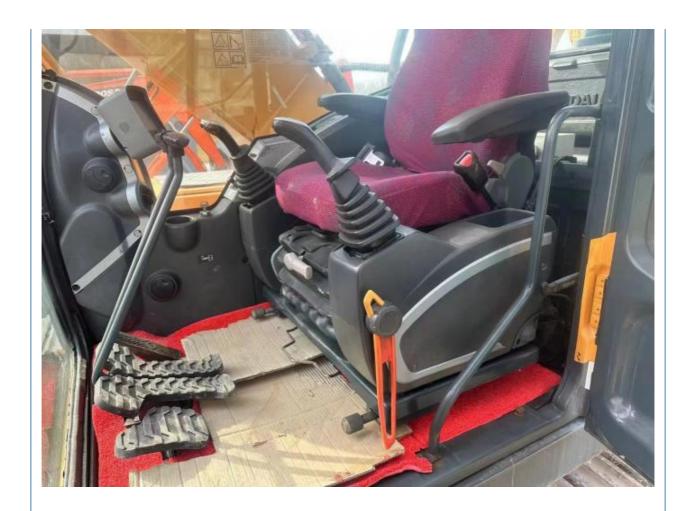

# 1889 Working Hours Used Hyundai 220LC-9S Excavator in Korea 22 Ton Crawler Digger Machine

#### **Basic Information**

Place of Origin: South Korea

Price: \$25,000.00/units 1-3 units



### **Product Specification**

Showroom Location: None · Operating Weight: 22560 KG 1.05m<sup>3</sup> . Bucket Capacity: · Machine Weight: 22000 KG Hydraulic Cylinder Brand: Original • Hydraulic Pump Brand: Original Hydraulic Valve Brand: Original Cummins . Engine Brand: 112 KW • Power: • Machinery Test Report: Provided • Video Outgoing-inspection: Provided

• Core Components: Pressure Vessel, Motor, Bearing, Gear,

Pump, Gearbox, Engine, PLC

Year: 2019Working Hours: 1889



### More Images









## Product Description

## **Product Description**















# Models Of Excavators We Sell

Excavators of other

brands

| Komatsu used excavator | PC20/PC30/PC35/PC40/PC50/PC55/PC56/PC60/PC70/PC75/PC78/PC10 0/PC110/PC120/PC128/PC130/PC138/PC150/PC160/PC200/PC210/PC22 0/PC228/PC240/PC270/PC300/PC350/PC360/PC400/PC450/PC460/PC49 0/PC650 |
|------------------------|-----------------------------------------------------------------------------------------------------------------------------------------------------------------------------------------------|
| Carter used excavator  | CAT303/CAT305/CAT305.5/CAT306/CAT307/CAT308/CAT311/CAT312/C<br>AT313/CAT315/CAT318/CAT320/CAT323/CAT324/CAT325/CAT326/CAT3<br>29/CAT330/CAT336/CAT340/CAT345/CAT349/CAT375                    |
| Doosan used excavator  | DH(DX)35/55/60/70/75/80/150/200/215/220/225/235