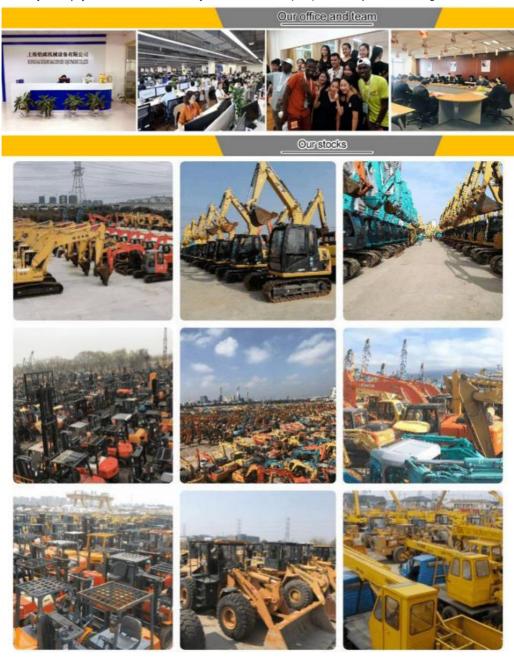

### Company Profile

Shanghai Kaishu Machinery Equipment Co., Ltd was established in 2017, we have our own factory which covers an area of 67,000 square meters, with 200 employees. As a leading used excavator supplier in China, Shanghai Kaishu Machinery Equipment Co., Ltd has numerous construction machinery. Our teams are composed of a purchasing team, a technical support team, a vehicle-parts supply center, a foreign trade sales team and a quality testing center.

Our full range of products include: used excavators, used loaders, used graders, used bulldozers, used forklifts, used cranes and other used construction machinery products. Our engineering machines are mainly from China, the United States, Japan, South Korea and other manufacturing countries, quality assurance is our hallmark. Our machines are sold to many regions at home and abroad, and we have rich export experience.

In order to serve our customers better, we deal in three(3) thousand units of construction machinery all year round and ensure delivery within 7-30 days after payment. Our team can serve you around the clock (24/7) and we hope to build a long-term business relationship with you.