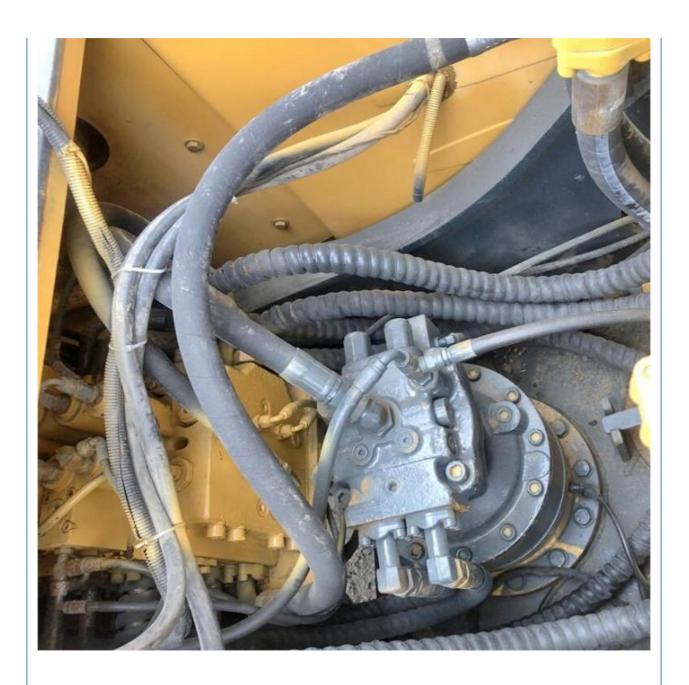

# 1889 Working Hours Used Hyundai 220LC-9S Excavator in Korea 22 Ton Crawler Digger Machine

#### **Basic Information**

Place of Origin: South Korea

Price: \$25,000.00/units 1-3 units



### **Product Specification**

Showroom Location: None · Operating Weight: 22560 KG 1.05m<sup>3</sup> . Bucket Capacity: · Machine Weight: 22000 KG Hydraulic Cylinder Brand: Original • Hydraulic Pump Brand: Original Hydraulic Valve Brand: Original Cummins . Engine Brand: 112 KW • Power: • Machinery Test Report: Provided • Video Outgoing-inspection: Provided

• Core Components: Pressure Vessel, Motor, Bearing, Gear,

Pump, Gearbox, Engine, PLC

Year: 2019Working Hours: 1889



### More Images









## Product Description

## **Product Description**















# Models Of Excavators We Sell

Excavators of other

brands

| Komatsu used excavator | PC20/PC30/PC35/PC40/PC50/PC55/PC56/PC60/PC70/PC75/PC78/PC10 0/PC110/PC120/PC128/PC130/PC138/PC150/PC160/PC200/PC210/PC22 0/PC228/PC240/PC270/PC300/PC350/PC360/PC400/PC450/PC460/PC49 0/PC650 |
|------------------------|-----------------------------------------------------------------------------------------------------------------------------------------------------------------------------------------------|
| Carter used excavator  | CAT303/CAT305/CAT305.5/CAT306/CAT307/CAT308/CAT311/CAT312/C<br>AT313/CAT315/CAT318/CAT320/CAT323/CAT324/CAT325/CAT326/CAT3<br>29/CAT330/CAT336/CAT340/CAT345/CAT349/CAT375                    |
| Doosan used excavator  | DH(DX)35/55/60/70/75/80/150/200/215/220/225/235/260