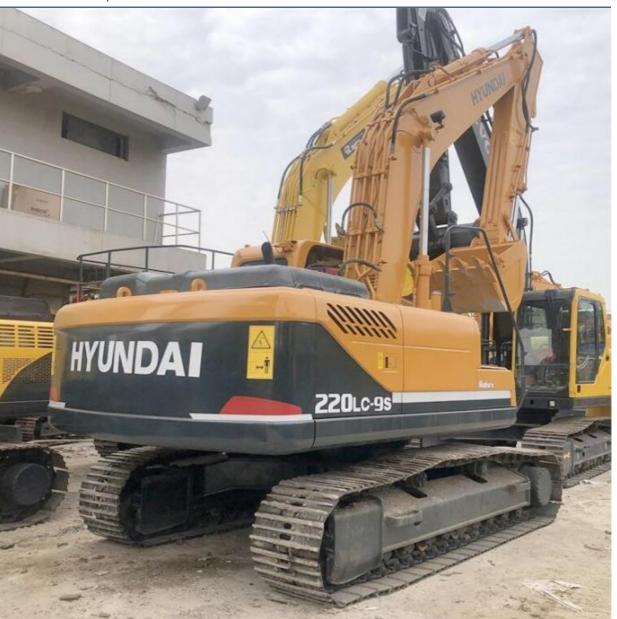

# 1889 Working Hours Used Hyundai 220LC-9S Excavator in Korea 22 Ton Crawler Digger Machine

### **Product Specification**

Showroom Location: None · Operating Weight: 22560 KG 1.05m<sup>3</sup> . Bucket Capacity: · Machine Weight: 22000 KG Hydraulic Cylinder Brand: Original • Hydraulic Pump Brand: Original Hydraulic Valve Brand: Original Cummins . Engine Brand: 112 KW • Power: • Machinery Test Report: Provided • Video Outgoing-inspection: Provided

• Core Components: Pressure Vessel, Motor, Bearing, Gear,

Pump, Gearbox, Engine, PLC

Year: 2019Working Hours: 1889