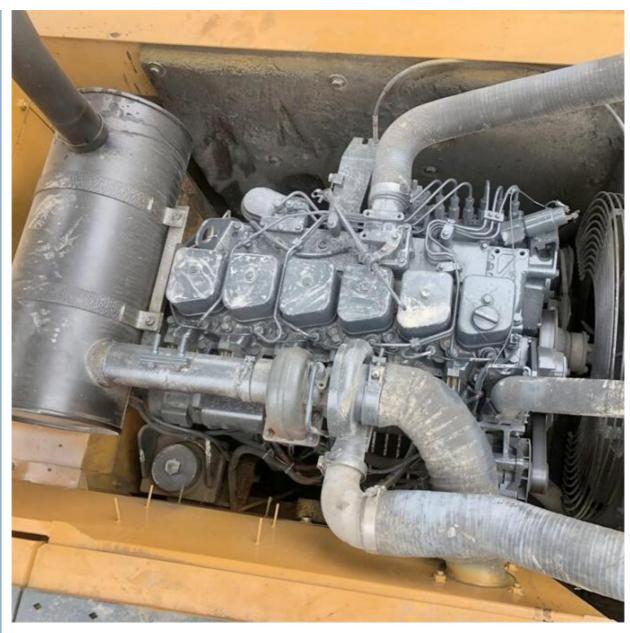

### **Product Specification**

Showroom Location: None · Operating Weight: 22560 KG 1.05m<sup>3</sup> . Bucket Capacity: · Machine Weight: 22000 KG Hydraulic Cylinder Brand: Original • Hydraulic Pump Brand: Original Hydraulic Valve Brand: Original Cummins . Engine Brand: 112 KW • Power: • Machinery Test Report: Provided • Video Outgoing-inspection: Provided

• Core Components: Pressure Vessel, Motor, Bearing, Gear,

Pump, Gearbox, Engine, PLC

Year: 2019Working Hours: 1889