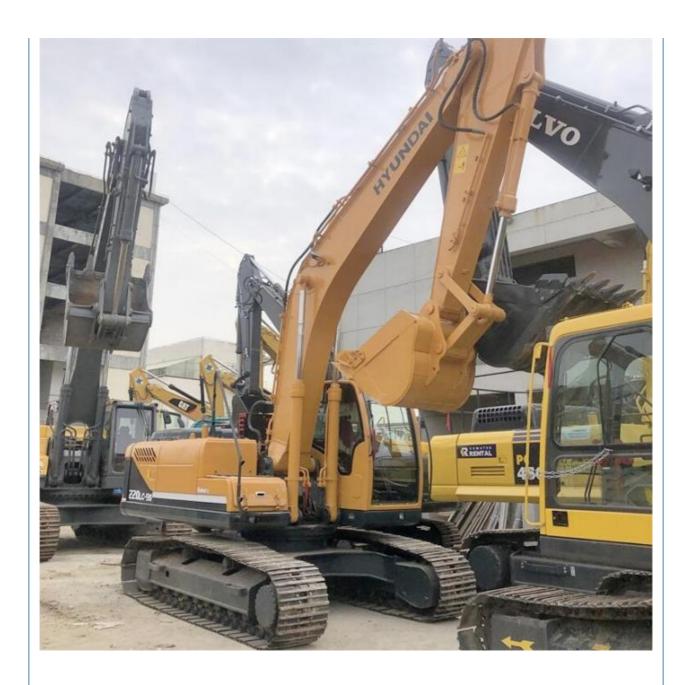

# 1889 Working Hours Used Hyundai 220LC-9S Excavator in Korea 22 Ton Crawler Digger Machine

### **Product Specification**

Showroom Location: None · Operating Weight: 22560 KG 1.05m<sup>3</sup> . Bucket Capacity: · Machine Weight: 22000 KG Hydraulic Cylinder Brand: Original • Hydraulic Pump Brand: Original Hydraulic Valve Brand: Original Cummins . Engine Brand: 112 KW • Power: • Machinery Test Report: Provided • Video Outgoing-inspection: Provided

• Core Components: Pressure Vessel, Motor, Bearing, Gear,

Pump, Gearbox, Engine, PLC

Year: 2019Working Hours: 1889