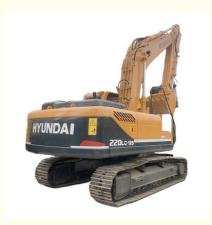

# 1889 Working Hours Used Hyundai 220LC-9S Excavator in Korea 22 Ton Crawler Digger Machine

### **Product Specification**

Showroom Location: None · Operating Weight: 22560 KG 1.05m<sup>3</sup> . Bucket Capacity: · Machine Weight: 22000 KG Hydraulic Cylinder Brand: Original • Hydraulic Pump Brand: Original Hydraulic Valve Brand: Original Cummins . Engine Brand: 112 KW • Power: • Machinery Test Report: Provided • Video Outgoing-inspection: Provided

• Core Components: Pressure Vessel, Motor, Bearing, Gear,

Pump, Gearbox, Engine, PLC

Year: 2019Working Hours: 1889