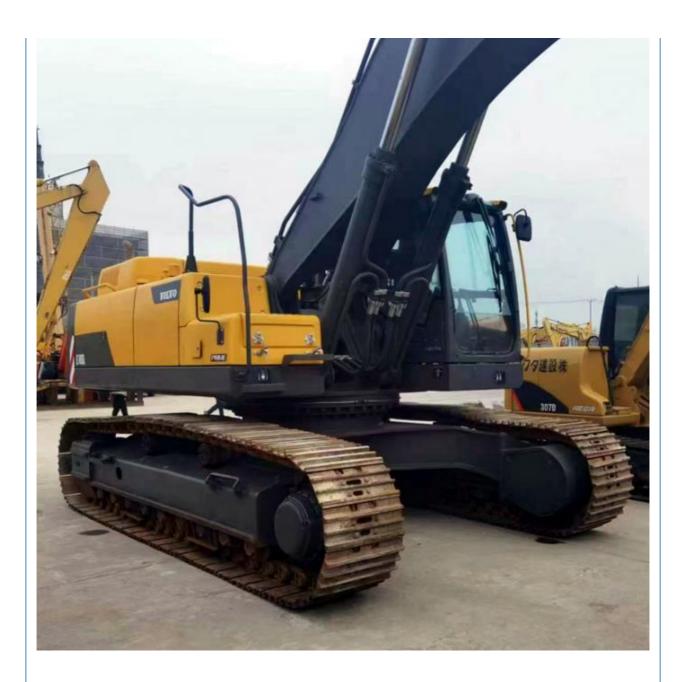

## Good Health Used Volvo EC480DL Crawler Excavator in Shanghai Original Hydraulic Valve

### **Product Specification**

• Showroom Location: None • Operating Weight: 47900 KG 2.5 M<sup>3</sup> Bucket Capacity: • Machine Weight: 48000 KG • Hydraulic Cylinder Brand: Original • Hydraulic Pump Brand: Original • Hydraulic Valve Brand: Original Volvo . Engine Brand: 245 KW • Power: • Machinery Test Report: Provided • Video Outgoing-inspection: Provided Core Components: Pressure Vessel, Motor, Bearing, Gear, Pump, Gearbox, Engine, PLC • Year: 2019