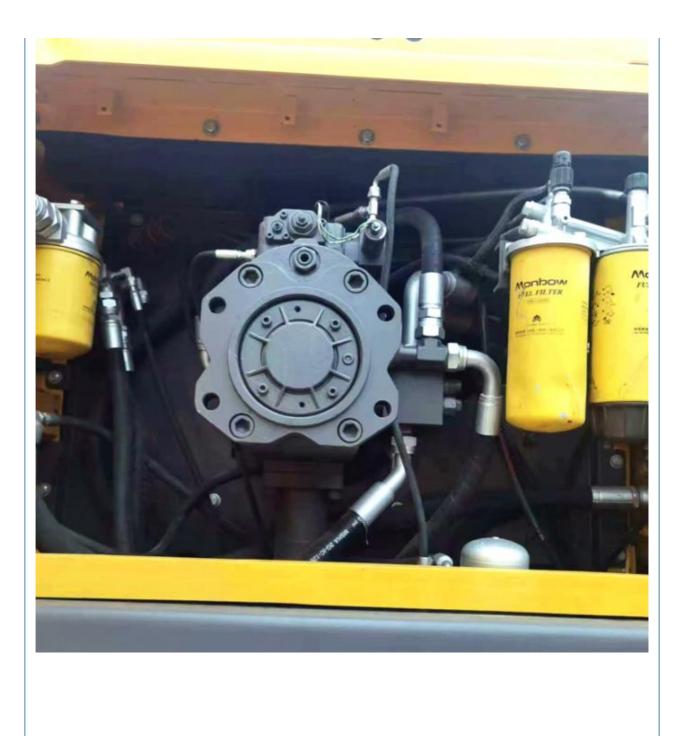

### **Product Specification**

• Showroom Location: None • Operating Weight: 47900 KG 2.5 M<sup>3</sup> Bucket Capacity: • Machine Weight: 48000 KG • Hydraulic Cylinder Brand: Original • Hydraulic Pump Brand: Original • Hydraulic Valve Brand: Original Volvo . Engine Brand: 245 KW • Power: • Machinery Test Report: Provided • Video Outgoing-inspection: Provided Core Components: Pressure Vessel, Motor, Bearing, Gear, Pump, Gearbox, Engine, PLC • Year: 2019