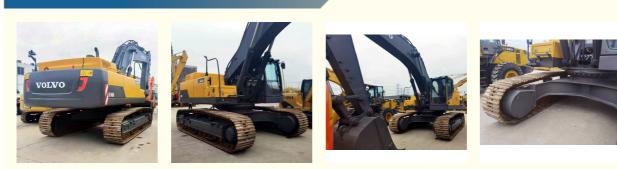

## Good Health Used Volvo EC480DL Crawler Excavator in Shanghai Original Hydraulic Valve

## **Basic Information**

- Place of Origin:
- Price:
- South Korea
- \$50,000.00/units 1-3 units



### **Product Specification**

• Showroom Location: None • Operating Weight: 47900 KG 2.5 M<sup>3</sup> Bucket Capacity: • Machine Weight: 48000 KG • Hydraulic Cylinder Brand: Original • Hydraulic Pump Brand: Original • Hydraulic Valve Brand: Original Volvo . Engine Brand: 245 KW • Power: • Machinery Test Report: Provided • Video Outgoing-inspection: Provided Core Components: Pressure Vessel, Motor, Bearing, Gear, Pump, Gearbox, Engine, PLC • Year: 2019

2600



### More Images

Working Hours:



# Product Description















### Models Of Excavators We Sell

## **Company Profile**

Shanghai Kaishu Machinery Equipment Co., Ltd was established in 2017, we have our own factory which covers an area of 67,000 square meters, with 200 employees. As a leading used excavator supplier in China, Shanghai Kaishu Machinery Equipment Co., Ltd has numerous construction machinery. Our teams are composed of a purchasing team, a technical support team, a vehicle-parts supply center, a foreign trade sales team and a quality testing center.

trade sales team and a quality testing center. Our full range of products include: used excavators, used loaders, used graders, used bulldozers, used forklifts, used cranes and other used construction machinery products. Our engineering machines are main