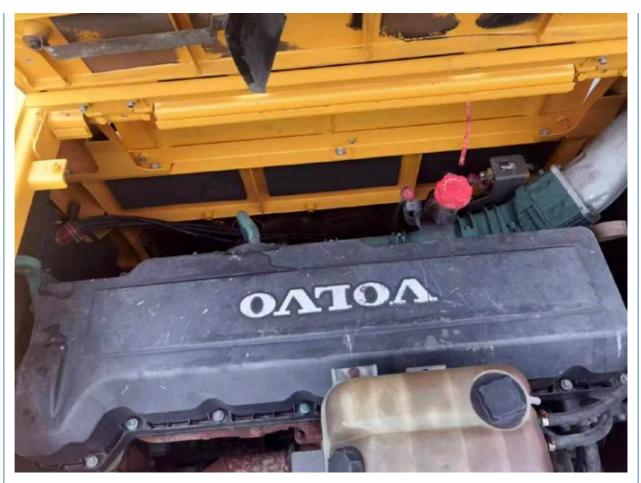

### **Product Specification**

• Showroom Location: None • Operating Weight: 47900 KG 2.5 M<sup>3</sup> Bucket Capacity: • Machine Weight: 48000 KG • Hydraulic Cylinder Brand: Original • Hydraulic Pump Brand: Original • Hydraulic Valve Brand: Original Volvo . Engine Brand: 245 KW • Power: • Machinery Test Report: Provided • Video Outgoing-inspection: Provided Core Components: Pressure Vessel, Motor, Bearing, Gear, Pump, Gearbox, Engine, PLC • Year: 2019

### More Images

Working Hours: