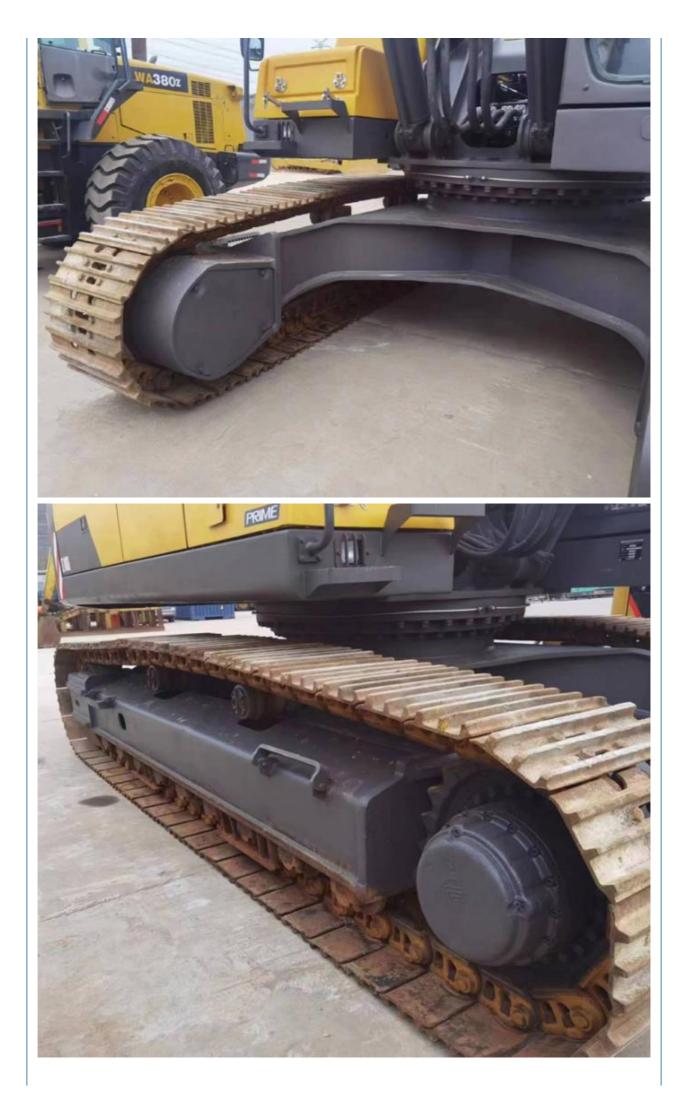

## Good Health Used Volvo EC480DL Crawler Excavator in Shanghai Original Hydraulic Valve

## **Basic Information**

- Place of Origin:
- Price:
- South Korea
- \$50,000.00/units 1-3 units



### **Product Specification**

• Showroom Location: None • Operating Weight: 47900 KG 2.5 M<sup>3</sup> Bucket Capacity: • Machine Weight: 48000 KG • Hydraulic Cylinder Brand: Original • Hydraulic Pump Brand: Original • Hydraulic Valve Brand: Original Volvo . Engine Brand: 245 KW • Power: • Machinery Test Report: Provided • Video Outgoing-inspection: Provided Core Components: Pressure Vessel, Motor, Bearing, Gear, Pump, Gearbox, Engine, PLC • Year: 2019

2600



### More Images

Working Hours:



# Product Description















### Models Of Excavators We Sell

## **Company Profile**

Shanghai Kaishu Machinery Equipment Co., Ltd was established in 2017, we have our own factory which covers an area of 67,000 square meters, with 200 employees. As a leading used excavator supplier in China, Shanghai Kaishu Machinery Equipment Co., Ltd has numerous construction machinery. Our teams are composed of a purchasing team, a technical support team, a vehicle-parts supply center, a foreign trade sales team and a quality testing center.

trade sales team and a quality testing center. Our full range of products include: used excavators, used loaders, used graders, used bulldozers, used forklifts, used cranes and other used construction machinery products. Our engineering machines are mainly from China, the United Sta