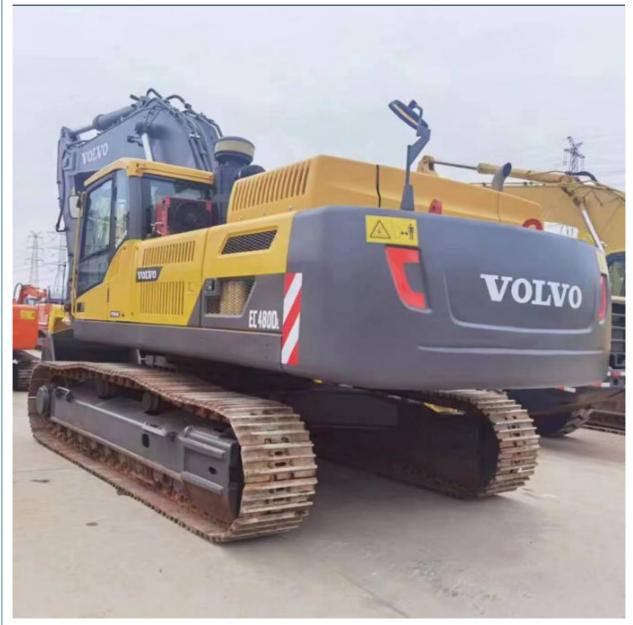

## Good Health Used Volvo EC480DL Crawler Excavator in Shanghai Original Hydraulic Valve

### **Product Specification**

• Showroom Location: None • Operating Weight: 47900 KG 2.5 M<sup>3</sup> Bucket Capacity: • Machine Weight: 48000 KG • Hydraulic Cylinder Brand: Original • Hydraulic Pump Brand: Original • Hydraulic Valve Brand: Original Volvo . Engine Brand: 245 KW • Power: • Machinery Test Report: Provided • Video Outgoing-inspection: Provided Core Components: Pressure Vessel, Motor, Bearing, Gear, Pump, Gearbox, Engine, PLC • Year: 2019