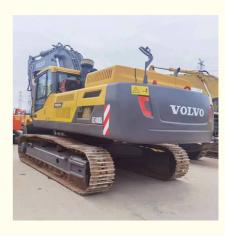

## Good Health Used Volvo EC480DL Crawler Excavator in Shanghai Original Hydraulic Valve

### **Product Specification**

• Showroom Location: None • Operating Weight: 47900 KG 2.5 M<sup>3</sup> Bucket Capacity: • Machine Weight: 48000 KG • Hydraulic Cylinder Brand: Original • Hydraulic Pump Brand: Original • Hydraulic Valve Brand: Original Volvo . Engine Brand: 245 KW • Power: • Machinery Test Report: Provided • Video Outgoing-inspection: Provided Core Components: Pressure Vessel, Motor, Bearing, Gear, Pump, Gearbox, Engine, PLC • Year: 2019