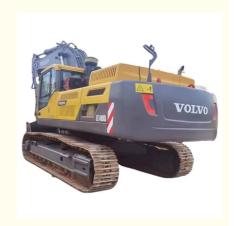

## Good Health Used Volvo EC480DL Crawler Excavator in Shanghai Original Hydraulic Valve

### **Product Specification**

• Showroom Location: None • Operating Weight: 47900 KG 2.5 M<sup>3</sup> Bucket Capacity: • Machine Weight: 48000 KG • Hydraulic Cylinder Brand: Original • Hydraulic Pump Brand: Original • Hydraulic Valve Brand: Original Volvo . Engine Brand: 245 KW • Power: • Machinery Test Report: Provided • Video Outgoing-inspection: Provided Core Components: Pressure Vessel, Motor, Bearing, Gear, Pump, Gearbox, Engine, PLC • Year: 2019