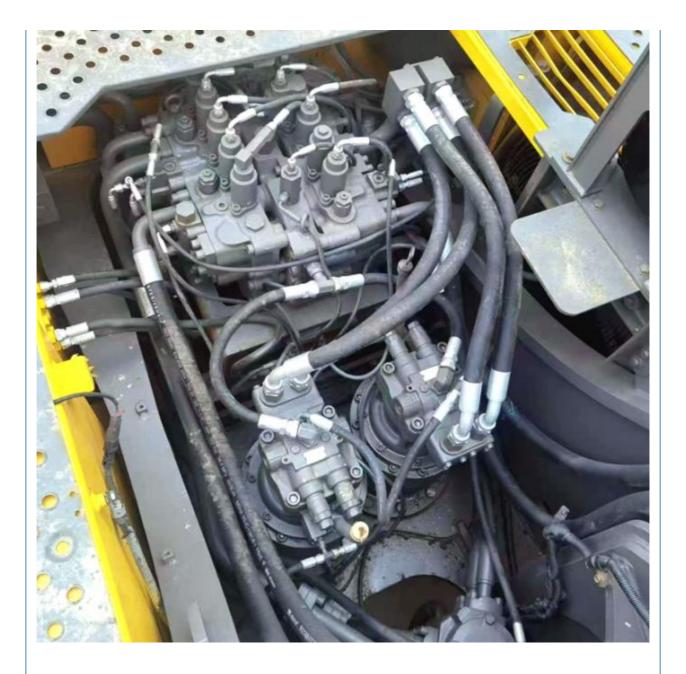

### **Product Specification**

• Showroom Location: None • Operating Weight: 47900 KG 2.5 M<sup>3</sup> Bucket Capacity: • Machine Weight: 48000 KG • Hydraulic Cylinder Brand: Original • Hydraulic Pump Brand: Original • Hydraulic Valve Brand: Original Volvo . Engine Brand: 245 KW • Power: • Machinery Test Report: Provided • Video Outgoing-inspection: Provided Core Components: Pressure Vessel, Motor, Bearing, Gear, Pump, Gearbox, Engine, PLC • Year: 2019

### More Images

Working Hours: