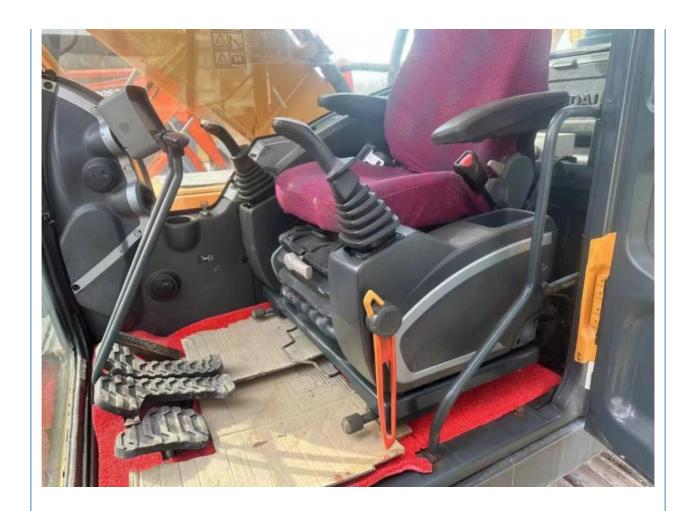

# Original Hydraulic Cylinder Used Hyundai 220 Excavator 22 Ton Construction Machinery

#### **Basic Information**

Place of Origin: South Korea

• Price: \$25,000.00/units 1-3 units



### **Product Specification**

Showroom Location: None · Operating Weight: 22570 KG 1.02m<sup>3</sup> . Bucket Capacity: · Machine Weight: 22000 KG • Hydraulic Cylinder Brand: Original • Hydraulic Pump Brand: Original Hydraulic Valve Brand: Original Cummins . Engine Brand: 112 KW • Power: • Machinery Test Report: Provided • Video Outgoing-inspection: Provided

• Core Components: Pressure Vessel, Motor, Bearing, Gear,

Pump, Gearbox, Engine, PLC

Year: 2019Working Hours: 1889



### More Images









## Product Description

## **Product Description**















# Models Of Excavators We Sell

Excavators of other

brands

| Komatsu used excavator | PC20/PC30/PC35/PC40/PC50/PC55/PC56/PC60/PC70/PC75/PC78/PC10 0/PC110/PC120/PC128/PC130/PC138/PC150/PC160/PC200/PC210/PC22 0/PC228/PC240/PC270/PC300/PC350/PC360/PC400/PC450/PC460/PC49 0/PC650 |
|------------------------|-----------------------------------------------------------------------------------------------------------------------------------------------------------------------------------------------|
| Carter used excavator  | CAT303/CAT305/CAT305.5/CAT306/CAT307/CAT308/CAT311/CAT312/C<br>AT313/CAT315/CAT318/CAT320/CAT323/CAT324/CAT325/CAT326/CAT3<br>29/CAT330/CAT336/CAT340/CAT345/CAT349/CAT375                    |
| Doosan used excavator  | DH(DX)35/55/60/70/75/80/150/200/215/220/225/235