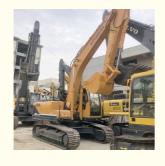

# Original Hydraulic Cylinder Used Hyundai 220 Excavator 22 Ton Construction Machinery

### **Product Specification**

Showroom Location: None · Operating Weight: 22570 KG 1.02m<sup>3</sup> . Bucket Capacity: · Machine Weight: 22000 KG • Hydraulic Cylinder Brand: Original • Hydraulic Pump Brand: Original Hydraulic Valve Brand: Original Cummins . Engine Brand: 112 KW • Power: • Machinery Test Report: Provided • Video Outgoing-inspection: Provided

• Core Components: Pressure Vessel, Motor, Bearing, Gear,

Pump, Gearbox, Engine, PLC

Year: 2019Working Hours: 1889