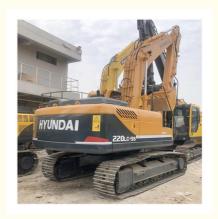

# Original Hydraulic Cylinder Used Hyundai 220 Excavator 22 Ton Construction Machinery

### **Product Specification**

Showroom Location: None · Operating Weight: 22570 KG 1.02m<sup>3</sup> . Bucket Capacity: · Machine Weight: 22000 KG • Hydraulic Cylinder Brand: Original • Hydraulic Pump Brand: Original Hydraulic Valve Brand: Original Cummins . Engine Brand: 112 KW • Power: • Machinery Test Report: Provided • Video Outgoing-inspection: Provided

• Core Components: Pressure Vessel, Motor, Bearing, Gear,

Pump, Gearbox, Engine, PLC

Year: 2019Working Hours: 1889