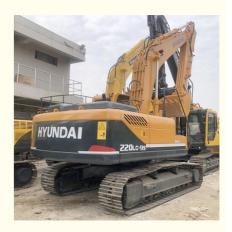

# Original Hydraulic Cylinder Used Hyundai 220 Excavator 22 Ton Construction Machinery

### **Product Specification**

Showroom Location: None · Operating Weight: 22570 KG 1.02m<sup>3</sup> . Bucket Capacity: · Machine Weight: 22000 KG • Hydraulic Cylinder Brand: Original • Hydraulic Pump Brand: Original Hydraulic Valve Brand: Original Cummins . Engine Brand: 112 KW • Power: • Machinery Test Report: Provided • Video Outgoing-inspection: Provided

• Core Components: Pressure Vessel, Motor, Bearing, Gear,

Pump, Gearbox, Engine, PLC

Year: 2019Working Hours: 1889