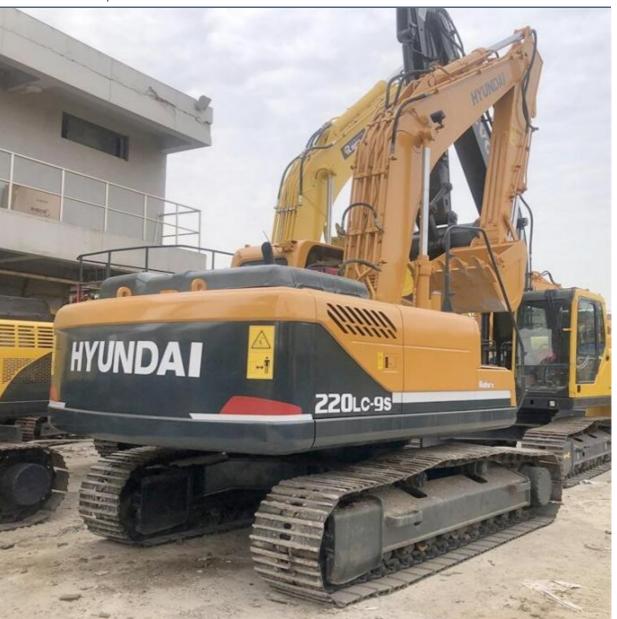

# Original Hydraulic Cylinder Used Hyundai 220 Excavator 22 Ton Construction Machinery

### More Images