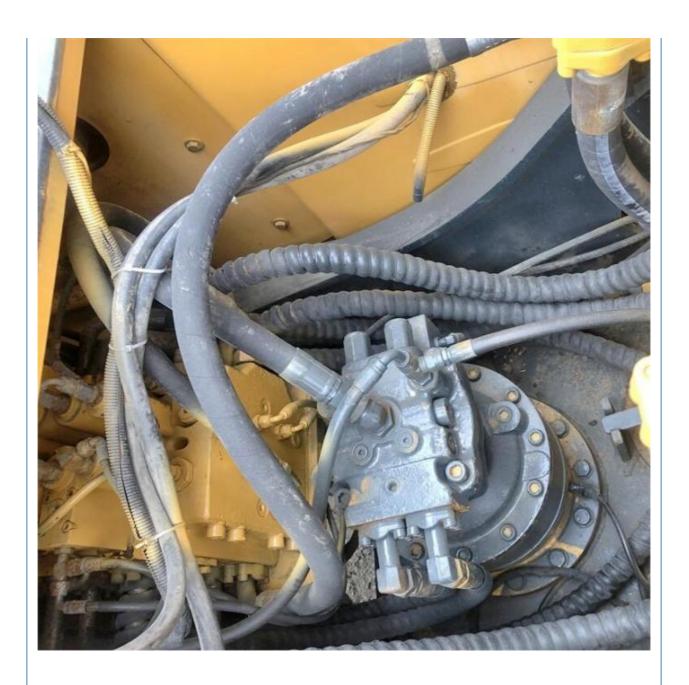

# Original Hydraulic Cylinder Used Hyundai 220 Excavator 22 Ton Construction Machinery

#### **Basic Information**

Place of Origin: South Korea

• Price: \$25,000.00/units 1-3 units



### **Product Specification**

Showroom Location: None · Operating Weight: 22570 KG 1.02m<sup>3</sup> . Bucket Capacity: · Machine Weight: 22000 KG • Hydraulic Cylinder Brand: Original • Hydraulic Pump Brand: Original Hydraulic Valve Brand: Original Cummins . Engine Brand: 112 KW • Power: • Machinery Test Report: Provided • Video Outgoing-inspection: Provided

• Core Components: Pressure Vessel, Motor, Bearing, Gear,

Pump, Gearbox, Engine, PLC

Year: 2019Working Hours: 1889



### More Images









## Product Description

## **Product Description**















# Models Of Excavators We Sell

Excavators of other

brands

| Komatsu used excavator | PC20/PC30/PC35/PC40/PC50/PC55/PC56/PC60/PC70/PC75/PC78/PC10 0/PC110/PC120/PC128/PC130/PC138/PC150/PC160/PC200/PC210/PC22 0/PC228/PC240/PC270/PC300/PC350/PC360/PC400/PC450/PC460/PC49 0/PC650 |
|------------------------|-----------------------------------------------------------------------------------------------------------------------------------------------------------------------------------------------|
| Carter used excavator  | CAT303/CAT305/CAT305.5/CAT306/CAT307/CAT308/CAT311/CAT312/C<br>AT313/CAT315/CAT318/CAT320/CAT323/CAT324/CAT325/CAT326/CAT3<br>29/CAT330/CAT336/CAT340/CAT345/CAT349/CAT375                    |
| Doosan used excavator  | DH(DX)35/55/60/70/75/80/150/200/215/220/225/235/260