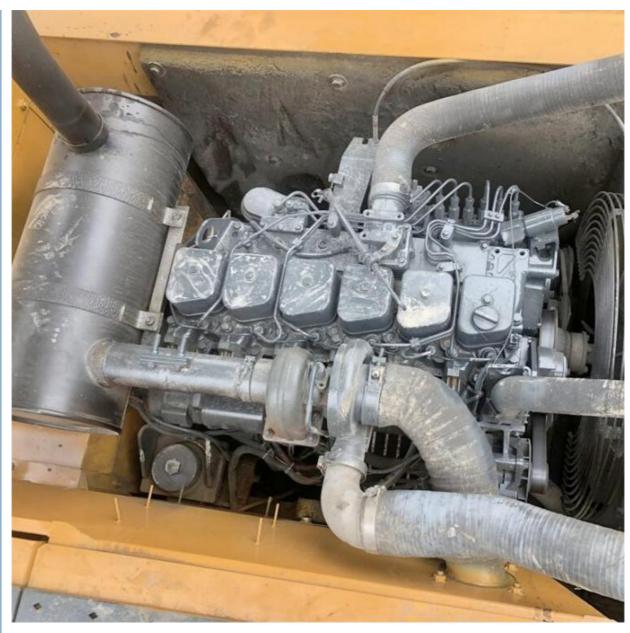

### **Product Specification**

Showroom Location: None · Operating Weight: 22570 KG 1.02m<sup>3</sup> . Bucket Capacity: · Machine Weight: 22000 KG • Hydraulic Cylinder Brand: Original • Hydraulic Pump Brand: Original Hydraulic Valve Brand: Original Cummins . Engine Brand: 112 KW • Power: • Machinery Test Report: Provided • Video Outgoing-inspection: Provided

• Core Components: Pressure Vessel, Motor, Bearing, Gear,

Pump, Gearbox, Engine, PLC

Year: 2019Working Hours: 1889