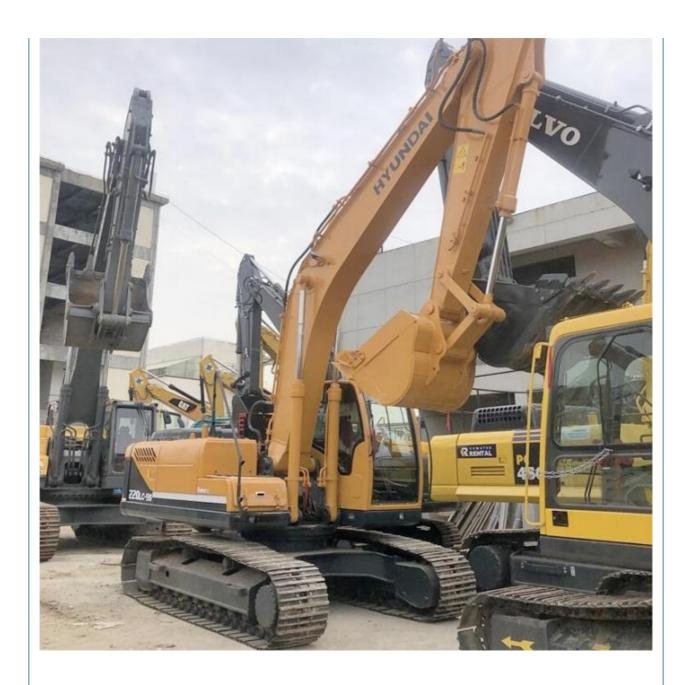

# Original Hydraulic Cylinder Used Hyundai 220 Excavator 22 Ton Construction Machinery

#### **Basic Information**

Place of Origin: South Korea

• Price: \$25,000.00/units 1-3 units



### **Product Specification**

Showroom Location: None · Operating Weight: 22570 KG 1.02m<sup>3</sup> . Bucket Capacity: · Machine Weight: 22000 KG • Hydraulic Cylinder Brand: Original • Hydraulic Pump Brand: Original Hydraulic Valve Brand: Original Cummins . Engine Brand: 112 KW • Power: • Machinery Test Report: Provided • Video Outgoing-inspection: Provided

• Core Components: Pressure Vessel, Motor, Bearing, Gear,

Pump, Gearbox, Engine, PLC

Year: 2019Working Hours: 1889



### More Images









## Product Description

## **Product Description**















# Models Of Excavators We Sell

Excavators of other

brands

| Komatsu used excavator | PC20/PC30/PC35/PC40/PC50/PC55/PC56/PC60/PC70/PC75/PC78/PC10 0/PC110/PC120/PC128/PC130/PC138/PC150/PC160/PC200/PC210/PC22 0/PC228/PC240/PC270/PC300/PC350/PC360/PC400/PC450/PC460/PC49 0/PC650 |
|------------------------|-----------------------------------------------------------------------------------------------------------------------------------------------------------------------------------------------|
| Carter used excavator  | CAT303/CAT305/CAT305.5/CAT306/CAT307/CAT308/CAT311/CAT312/C<br>AT313/CAT315/CAT318/CAT320/CAT323/CAT324/CAT325/CAT326/CAT3<br>29/CAT330/CAT336/CAT340/CAT345/CAT349/CAT375                    |
| Doosan used excavator  | DH(DX)35/55/60/70/75/80/150/200/215/220/225