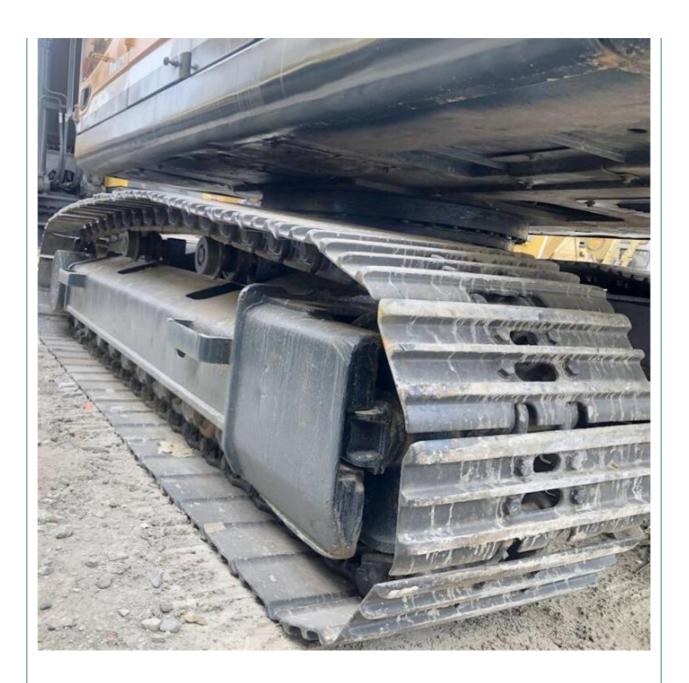

# Original Hydraulic Cylinder Used Hyundai 220 Excavator 22 Ton Construction Machinery

#### **Basic Information**

Place of Origin: South Korea

• Price: \$25,000.00/units 1-3 units



### **Product Specification**

Showroom Location: None · Operating Weight: 22570 KG 1.02m<sup>3</sup> . Bucket Capacity: · Machine Weight: 22000 KG • Hydraulic Cylinder Brand: Original • Hydraulic Pump Brand: Original Hydraulic Valve Brand: Original Cummins . Engine Brand: 112 KW • Power: • Machinery Test Report: Provided • Video Outgoing-inspection: Provided

• Core Components: Pressure Vessel, Motor, Bearing, Gear,

Pump, Gearbox, Engine, PLC

Year: 2019Working Hours: 1889



### More Images









## Product Description

## **Product Description**















# Models Of Excavators We Sell

Excavators of other

brands

| Komatsu used excavator | PC20/PC30/PC35/PC40/PC50/PC55/PC56/PC60/PC70/PC75/PC78/PC10 0/PC110/PC120/PC128/PC130/PC138/PC150/PC160/PC200/PC210/PC22 0/PC228/PC240/PC270/PC300/PC350/PC360/PC400/PC450/PC460/PC49 0/PC650 |
|------------------------|-----------------------------------------------------------------------------------------------------------------------------------------------------------------------------------------------|
| Carter used excavator  | CAT303/CAT305/CAT305.5/CAT306/CAT307/CAT308/CAT311/CAT312/C<br>AT313/CAT315/CAT318/CAT320/CAT323/CAT324/CAT325/CAT326/CAT3<br>29/CAT330/CAT336/CAT340/CAT345/CAT349/CAT375                    |
| Doosan used excavator  | DH(DX)35/55/60/70/75/80/150/200/215/220/225/2