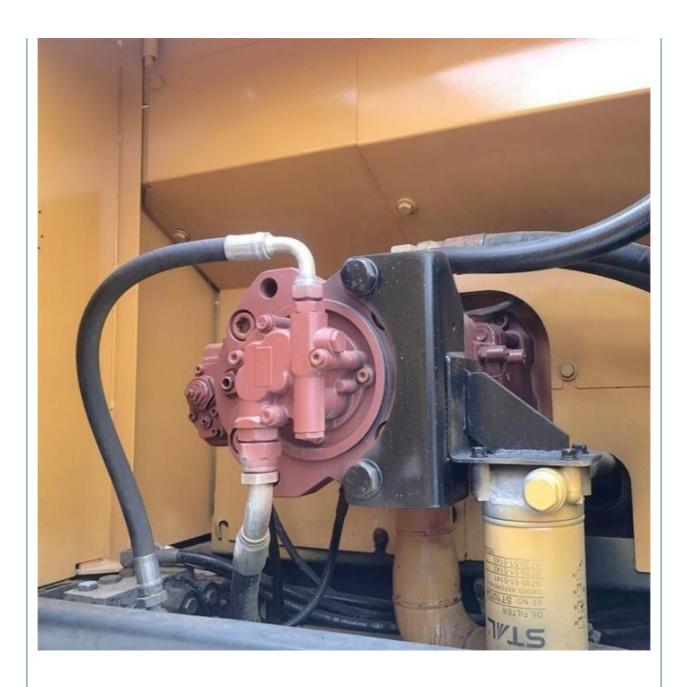

# Original Hydraulic Cylinder Used Hyundai 220 Excavator 22 Ton Construction Machinery

#### **Basic Information**

Place of Origin: South Korea

• Price: \$25,000.00/units 1-3 units



### **Product Specification**

Showroom Location: None · Operating Weight: 22570 KG 1.02m<sup>3</sup> . Bucket Capacity: · Machine Weight: 22000 KG • Hydraulic Cylinder Brand: Original • Hydraulic Pump Brand: Original Hydraulic Valve Brand: Original Cummins . Engine Brand: 112 KW • Power: • Machinery Test Report: Provided • Video Outgoing-inspection: Provided

• Core Components: Pressure Vessel, Motor, Bearing, Gear,

Pump, Gearbox, Engine, PLC

Year: 2019Working Hours: 1889



### More Images









## Product Description

## **Product Description**















# Models Of Excavators We Sell

Excavators of other

brands

| Komatsu used excavator | PC20/PC30/PC35/PC40/PC50/PC55/PC56/PC60/PC70/PC75/PC78/PC10 0/PC110/PC120/PC128/PC130/PC138/PC150/PC160/PC200/PC210/PC22 0/PC228/PC240/PC270/PC300/PC350/PC360/PC400/PC450/PC460/PC49 0/PC650 |
|------------------------|-----------------------------------------------------------------------------------------------------------------------------------------------------------------------------------------------|
| Carter used excavator  | CAT303/CAT305/CAT305.5/CAT306/CAT307/CAT308/CAT311/CAT312/C<br>AT313/CAT315/CAT318/CAT320/CAT323/CAT324/CAT325/CAT326/CAT3<br>29/CAT330/CAT336/CAT340/CAT345/CAT349/CAT375                    |
| Doosan used excavator  | DH(DX)35/55/60/70/75/80/150/200/215/220/225/235/2