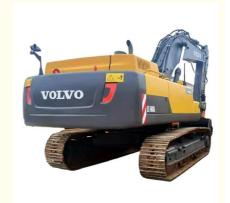

# Shanghai Used Volvo480D Volvo Mining Excavator with Flexible and Versatile Functions

### **Basic Information**

• Place of Origin: South Korea

• Price: \$50,000.00/units 1-3 units



## **Product Specification**

Showroom Location: None · Operating Weight: 47900 KG 2.5 M<sup>3</sup> . Bucket Capacity: · Machine Weight: 48000 KG Hydraulic Cylinder Brand: Original • Hydraulic Pump Brand: Original Hydraulic Valve Brand: Original Volvo . Engine Brand: 245 KW • Power: • Machinery Test Report: Provided • Video Outgoing-inspection: Provided

• Core Components: Pressure Vessel, Motor, Bearing, Gear,

Pump, Gearbox, Engine, PLC

Year: 2019Working Hours: 2600



### More Images









## Product Description

# **Product Description**

















## Models Of Excavators We Sell

| Excavators of other brands | QAY CLG Keith Takeuchi Sumitomo Yanmar IHI SUNWARD Yuchai Zoomlion