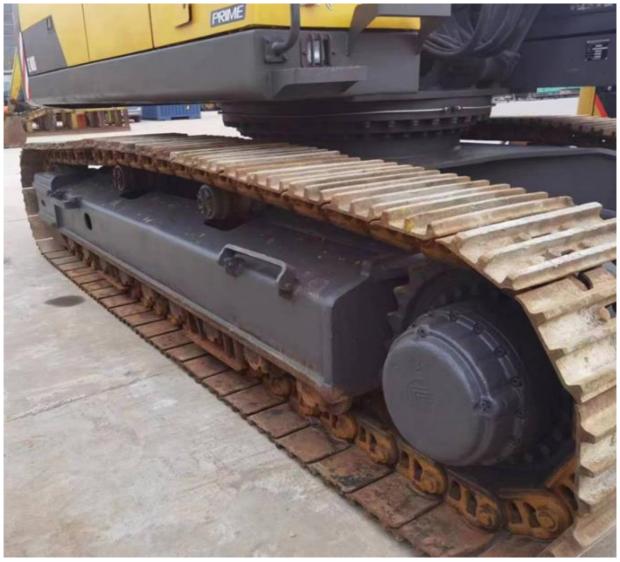

# Shanghai Used Volvo480D Volvo Mining Excavator with Flexible and Versatile Functions

### **Basic Information**

• Place of Origin: South Korea

• Price: \$50,000.00/units 1-3 units



## **Product Specification**

Showroom Location: None · Operating Weight: 47900 KG 2.5 M<sup>3</sup> . Bucket Capacity: · Machine Weight: 48000 KG Hydraulic Cylinder Brand: Original • Hydraulic Pump Brand: Original Hydraulic Valve Brand: Original Volvo . Engine Brand: 245 KW • Power: • Machinery Test Report: Provided • Video Outgoing-inspection: Provided

• Core Components: Pressure Vessel, Motor, Bearing, Gear,

Pump, Gearbox, Engine, PLC

Year: 2019Working Hours: 2600



### More Images









## Product Description

# **Product Description**

















## Models Of Excavators We Sell

| Excavators of other brands | QAY CLG Keith Takeuchi Sumitomo Yanmar IHI SUNWARD Yuchai Zoomlion                                                                                                                            |
|----------------------------|-----------------------------------------------------------------------------------------------------------------------------------------------------------------------------------------------|
| Volvo used excavator       | EC55/EC60/EC80/EC140/EC200/EC210/EC240/EC290/EC300/EC360/EC380/EC460/EC480                                                                                                                    |
| Kubota used excavator      | 10/15/16/17/18/20/25/30/35/40/50/155/161/163/165/185