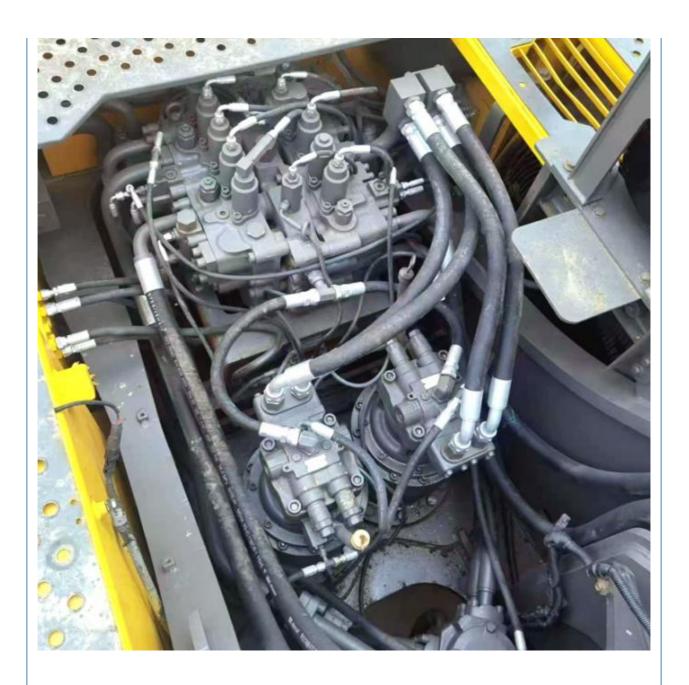

# Shanghai Used Volvo480D Volvo Mining Excavator with Flexible and Versatile Functions

### **Basic Information**

• Place of Origin: South Korea

• Price: \$50,000.00/units 1-3 units



## **Product Specification**

Showroom Location: None · Operating Weight: 47900 KG 2.5 M<sup>3</sup> . Bucket Capacity: · Machine Weight: 48000 KG Hydraulic Cylinder Brand: Original • Hydraulic Pump Brand: Original Hydraulic Valve Brand: Original Volvo . Engine Brand: 245 KW • Power: • Machinery Test Report: Provided • Video Outgoing-inspection: Provided

• Core Components: Pressure Vessel, Motor, Bearing, Gear,

Pump, Gearbox, Engine, PLC

Year: 2019Working Hours: 2600



### More Images









## Product Description

# **Product Description**

















## Models Of Excavators We Sell

| Excavators of other brands | QAY CLG Keith Takeuchi Sumitomo Yanmar IHI SUNWARD Yuchai Zoomlion                                                                                                                            |
|----------------------------|-----------------------------------------------------------------------------------------------------------------------------------------------------------------------------------------------|
| Volvo used excavator       | EC55/EC60/EC80/EC140/EC200/EC210/EC240/EC290/EC300/EC360/EC380/EC460/EC480                                                                                                                    |
| Kubota used excavator      | 10/15/16/17/18/20/25/30/35/40/50/155/161/163/165/185