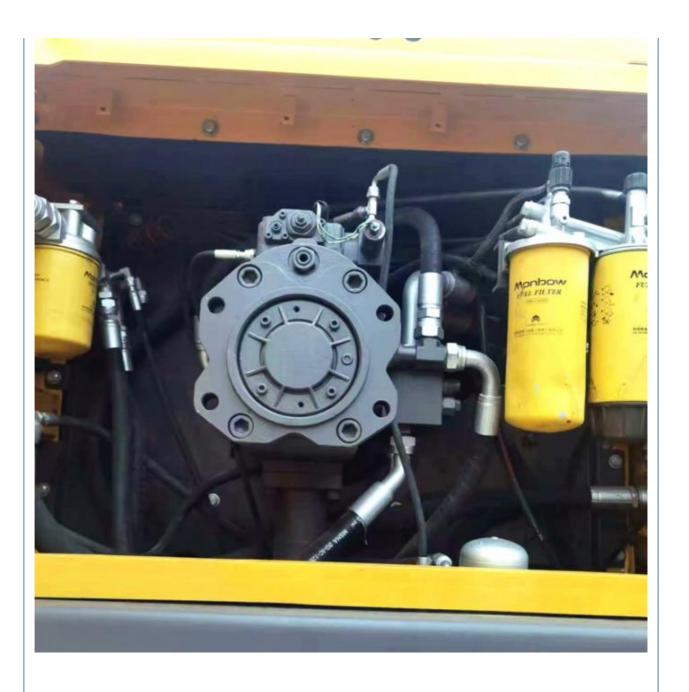

# Shanghai Used Volvo480D Volvo Mining Excavator with Flexible and Versatile Functions

### **Basic Information**

• Place of Origin: South Korea

• Price: \$50,000.00/units 1-3 units



## **Product Specification**

Showroom Location: None · Operating Weight: 47900 KG 2.5 M<sup>3</sup> . Bucket Capacity: · Machine Weight: 48000 KG Hydraulic Cylinder Brand: Original • Hydraulic Pump Brand: Original Hydraulic Valve Brand: Original Volvo . Engine Brand: 245 KW • Power: • Machinery Test Report: Provided • Video Outgoing-inspection: Provided

• Core Components: Pressure Vessel, Motor, Bearing, Gear,

Pump, Gearbox, Engine, PLC

Year: 2019Working Hours: 2600



### More Images









## Product Description

# **Product Description**

















## Models Of Excavators We Sell

| Excavators of other brands | QAY CLG Keith Takeuchi Sumitomo Yanmar IHI SUNWARD Yuchai Zoomlion                                                                                                                            |
|----------------------------|-----------------------------------------------------------------------------------------------------------------------------------------------------------------------------------------------|
| Volvo used excavator       | EC55/EC60/EC80/EC140/EC200/EC210/EC240/EC290/EC300/EC360/EC380/EC460/EC480                                                                                                                    |
| Kubota used excavator      | 10/15/16/17/18/20/25/30/35/40/50/155/161/163/165/185