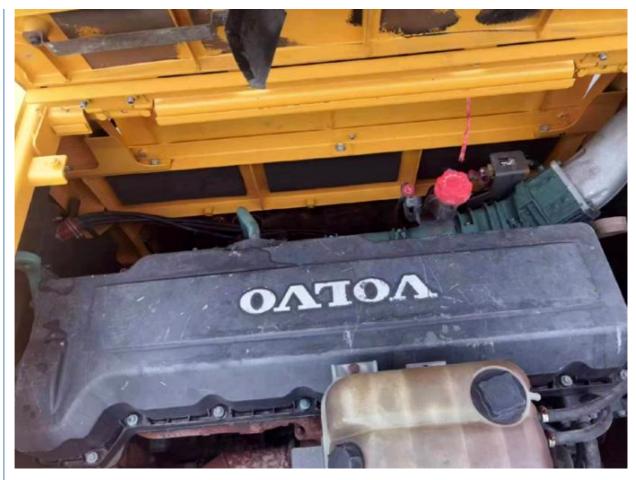

## **Product Specification**

Showroom Location: None · Operating Weight: 47900 KG 2.5 M<sup>3</sup> . Bucket Capacity: · Machine Weight: 48000 KG Hydraulic Cylinder Brand: Original • Hydraulic Pump Brand: Original Hydraulic Valve Brand: Original Volvo . Engine Brand: 245 KW • Power: • Machinery Test Report: Provided • Video Outgoing-inspection: Provided