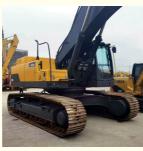

# Shanghai Used Volvo480D Volvo Mining Excavator with Flexible and Versatile Functions

### **Basic Information**

• Place of Origin: South Korea

• Price: \$50,000.00/units 1-3 units



## **Product Specification**

Showroom Location: None · Operating Weight: 47900 KG 2.5 M<sup>3</sup> . Bucket Capacity: · Machine Weight: 48000 KG Hydraulic Cylinder Brand: Original • Hydraulic Pump Brand: Original Hydraulic Valve Brand: Original Volvo . Engine Brand: 245 KW • Power: • Machinery Test Report: Provided • Video Outgoing-inspection: Provided

• Core Components: Pressure Vessel, Motor, Bearing, Gear,

Pump, Gearbox, Engine, PLC

Year: 2019Working Hours: 2600



### More Images









## Product Description

# **Product Description**

















## Models Of Excavators We Sell

| Excavators of other brands | QAY CLG Keith Takeuchi Sumitomo Yanmar IHI SUNWARD Yuchai Zoomlion                                                                                                                            |
|----------------------------|-----------------------------------------------------------------------------------------------------------------------------------------------------------------------------------------------|
| Volvo used excavator       | EC55/EC60/EC80/EC140/EC200/EC210/EC240/EC290/EC300/EC360/EC380/EC460/EC480                                                                                                                    |
| Kubota used excavator