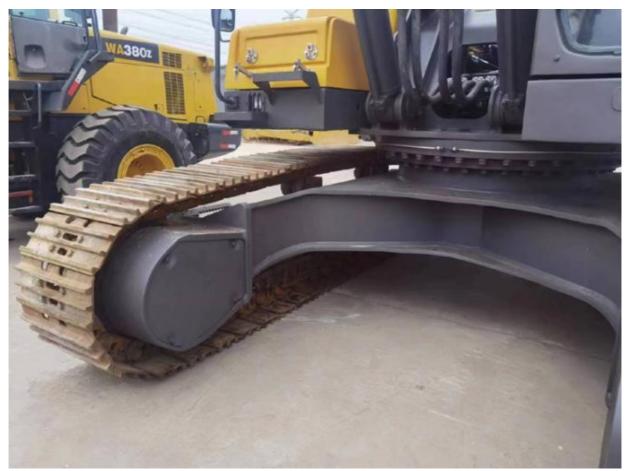

# Shanghai Used Volvo480D Volvo Mining Excavator with Flexible and Versatile Functions

### **Basic Information**

• Place of Origin: South Korea

• Price: \$50,000.00/units 1-3 units



## **Product Specification**

Showroom Location: None · Operating Weight: 47900 KG 2.5 M<sup>3</sup> . Bucket Capacity: · Machine Weight: 48000 KG Hydraulic Cylinder Brand: Original • Hydraulic Pump Brand: Original Hydraulic Valve Brand: Original Volvo . Engine Brand: 245 KW • Power: • Machinery Test Report: Provided • Video Outgoing-inspection: Provided

• Core Components: Pressure Vessel, Motor, Bearing, Gear,

Pump, Gearbox, Engine, PLC

Year: 2019Working Hours: 2600



### More Images









## Product Description

# **Product Description**

















## Models Of Excavators We Sell

| Excavators of other brands | QAY CLG Keith Takeuchi Sumitomo Yanmar IHI SUNWARD Yuchai Zoomlion                                                                                                                            |
|----------------------------|-----------------------------------------------------------------------------------------------------------------------------------------------------------------------------------------------|
| Volvo used excavator       | EC55/EC60/EC80/EC140/EC200/EC210/EC240/EC290/EC300/EC360/EC380/EC460/EC480                                                                                                                    |
| Kubota used excavator      | 10/15/16/17/18/20/25/30/35/40/50/155/161/163/165/185