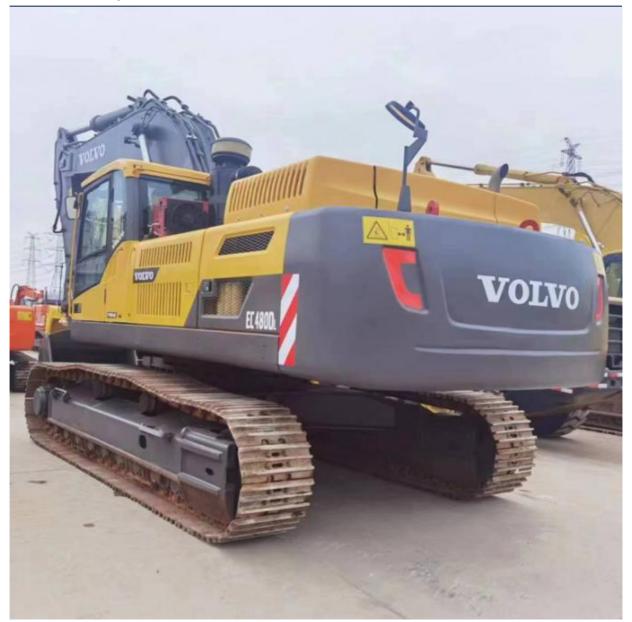

# Shanghai Used Volvo480D Volvo Mining Excavator with Flexible and Versatile Functions

## **Product Specification**

Showroom Location: None · Operating Weight: 47900 KG 2.5 M<sup>3</sup> . Bucket Capacity: · Machine Weight: 48000 KG Hydraulic Cylinder Brand: Original • Hydraulic Pump Brand: Original Hydraulic Valve Brand: Original Volvo . Engine Brand: 245 KW • Power: • Machinery Test Report: Provided • Video Outgoing-inspection: Provided

• Core Components: Pressure Vessel, Motor, Bearing, Gear,

Pump, Gearbox, Engine, PLC

Year: 2019Working Hours: 2600