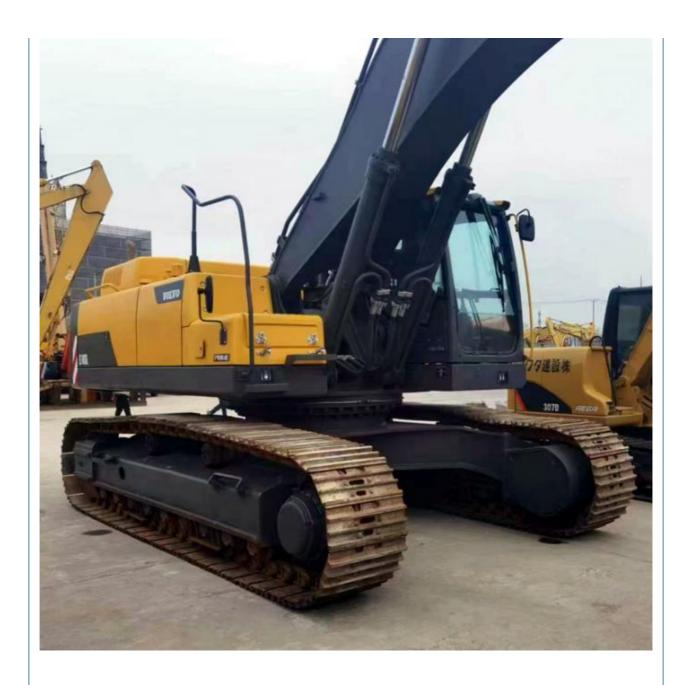

# Shanghai Used Volvo480D Volvo Mining Excavator with Flexible and Versatile Functions

## **Product Specification**

Showroom Location: None · Operating Weight: 47900 KG 2.5 M<sup>3</sup> . Bucket Capacity: · Machine Weight: 48000 KG Hydraulic Cylinder Brand: Original • Hydraulic Pump Brand: Original Hydraulic Valve Brand: Original Volvo . Engine Brand: 245 KW • Power: • Machinery Test Report: Provided • Video Outgoing-inspection: Provided

• Core Components: Pressure Vessel, Motor, Bearing, Gear,

Pump, Gearbox, Engine, PLC

Year: 2019Working Hours: 2600