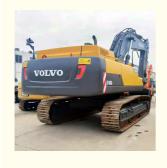

# Shanghai Used Volvo480D Volvo Mining Excavator with Flexible and Versatile Functions

### **Basic Information**

• Place of Origin: South Korea

• Price: \$50,000.00/units 1-3 units



## **Product Specification**

Showroom Location: None · Operating Weight: 47900 KG 2.5 M<sup>3</sup> . Bucket Capacity: · Machine Weight: 48000 KG Hydraulic Cylinder Brand: Original • Hydraulic Pump Brand: Original Hydraulic Valve Brand: Original Volvo . Engine Brand: 245 KW • Power: • Machinery Test Report: Provided • Video Outgoing-inspection: Provided

• Core Components: Pressure Vessel, Motor, Bearing, Gear,

Pump, Gearbox, Engine, PLC

Year: 2019Working Hours: 2600



### More Images









## Product Description

# **Product Description**

















## Models Of Excavators We Sell

| Excavators of other brands | QAY CLG Keith Takeuchi Sumitomo Yanmar IHI SUNWARD Yuchai Zoomlion                                                                                                                            |
|----------------------------|-----------------------------------------------------------------------------------------------------------------------------------------------------------------------------------------------|
| Volvo used excavator       | EC55/EC60/EC80/EC140/EC200/EC210/EC240/EC290/EC300/EC360/EC380/EC460/EC480                                                                                                                    |
| Kubota used excavator