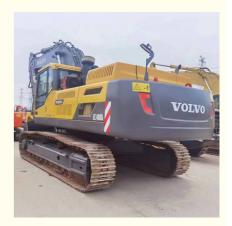

# Shanghai Used Volvo480D Volvo Mining Excavator with Flexible and Versatile Functions

### **Basic Information**

• Place of Origin: South Korea

• Price: \$50,000.00/units 1-3 units



## **Product Specification**

Showroom Location: None · Operating Weight: 47900 KG 2.5 M<sup>3</sup> . Bucket Capacity: · Machine Weight: 48000 KG Hydraulic Cylinder Brand: Original • Hydraulic Pump Brand: Original Hydraulic Valve Brand: Original Volvo . Engine Brand: 245 KW • Power: • Machinery Test Report: Provided • Video Outgoing-inspection: Provided

• Core Components: Pressure Vessel, Motor, Bearing, Gear,

Pump, Gearbox, Engine, PLC

Year: 2019Working Hours: 2600



### More Images









## Product Description

# **Product Description**

















## Models Of Excavators We Sell

| Excavators of other brands | QAY CLG Keith Takeuchi Sumitomo Yanmar IHI SUNWARD Yuchai Zoomlion                                                                                                                            |
|----------------------------|-----------------------------------------------------------------------------------------------------------------------------------------------------------------------------------------------|
| Volvo used excavator       | EC55/EC60/EC80/EC140/EC200/EC210/EC240/EC290/EC300/EC360/EC380/EC460/EC480                                                                                                                    |
| Ku