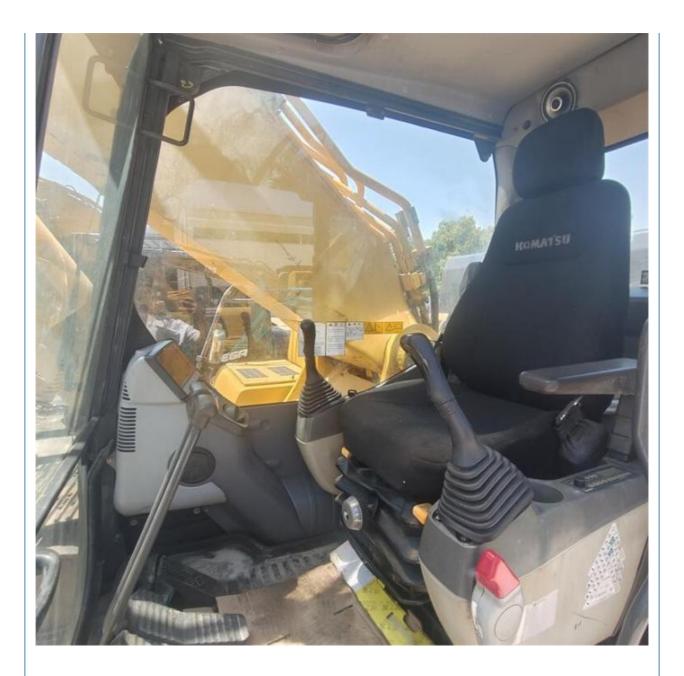

### **Product Specification**

- Showroom Location: None 42100KG • Operating Weight: 1.9m<sup>3</sup> Bucket Capacity:
- Machine Weight:
- 40000 KG • Hydraulic Cylinder Brand: Original
- Hydraulic Pump Brand: Original
- Hydraulic Valve Brand:
- Engine Brand:
- Power:
- Machinery Test Report: Provided
- Video Outgoing-inspection: Provided
- Core Components: Pressure Vessel, Motor, Bearing, Gear, Pump, Gearbox, Engine, PLC • Year: 2014 Working Hours: 4600