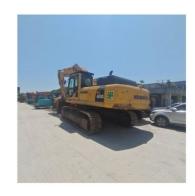

## **Construction Work 40ton Used Komatsu Excavator PC400-8 with Crawler Chain Moving Type**

for more products please visit us on used-crawlerexcavator.com

### **Product Specification**

- Showroom Location: None 42100KG • Operating Weight: 1.9m<sup>3</sup> Bucket Capacity:
- Machine Weight:
- 40000 KG • Hydraulic Cylinder Brand: Original
- Hydraulic Pump Brand: Original
- Hydraulic Valve Brand:
- Engine Brand:
- Power:
- Machinery Test Report: Provided
- Video Outgoing-inspection: Provided
- Core Components: Pressure Vessel, Motor, Bearing, Gear, Pump, Gearbox, Engine, PLC • Year: 2014 Working Hours: 4600