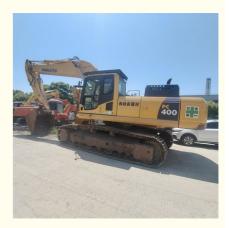

## **Construction Work 40ton Used Komatsu Excavator PC400-8 with Crawler Chain Moving Type**

for more products please visit us on used-crawlerexcavator.com

### **Product Specification**

- Showroom Location: None 42100KG • Operating Weight: 1.9m<sup>3</sup> Bucket Capacity:
- Machine Weight:
- 40000 KG • Hydraulic Cylinder Brand: Original
- Hydraulic Pump Brand: Original
- Hydraulic Valve Brand:
- Engine Brand:
- Power:
- Machinery Test Report: Provided
- Video Outgoing-inspection: Provided
- Core Components: Pressure Vessel, Motor, Bearing, Gear, Pump, Gearbox, Engine, PLC • Year: 2014 Working Hours: 4600