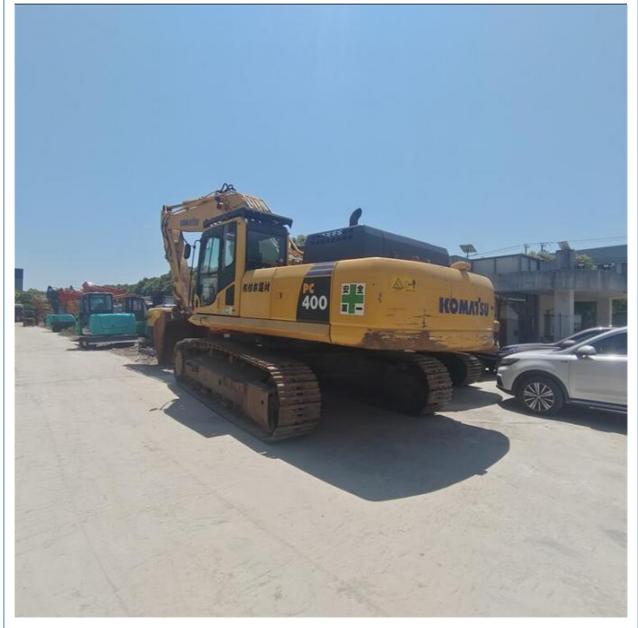

## **Construction Work 40ton Used Komatsu Excavator PC400-8 with Crawler Chain Moving Type**

for more products please visit us on used-crawlerexcavator.com

### **Product Specification**

- Showroom Location: None 42100KG • Operating Weight: 1.9m<sup>3</sup> Bucket Capacity:
- Machine Weight:
- 40000 KG • Hydraulic Cylinder Brand: Original
- Hydraulic Pump Brand: Original
- Hydraulic Valve Brand:
- Engine Brand:
- Power:
- Machinery Test Report: Provided
- Video Outgoing-inspection: Provided
- Core Components: Pressure Vessel, Motor, Bearing, Gear, Pump, Gearbox, Engine, PLC • Year: 2014 Working Hours: 4600