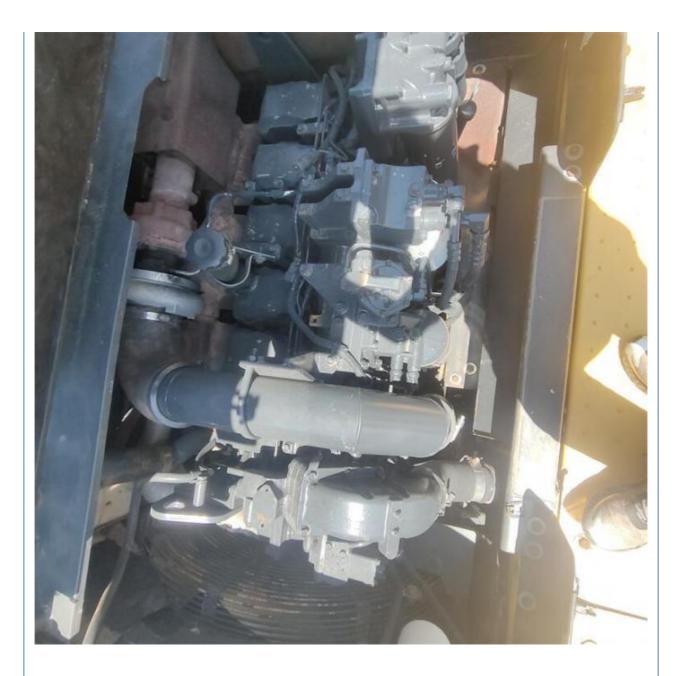

### **Product Specification**

- Showroom Location: None 42100KG • Operating Weight: 1.9m<sup>3</sup> Bucket Capacity:
- Machine Weight:
- 40000 KG • Hydraulic Cylinder Brand: Original
- Hydraulic Pump Brand: Original
- Hydraulic Valve Brand:
- Engine Brand:
- Power:
- Machinery Test Report: Provided
- Video Outgoing-inspection: Provided
- Core Components: Pressure Vessel, Motor, Bearing, Gear, Pump, Gearbox, Engine, PLC • Year: 2014 Working Hours: 4600

Original

Cummins 257KW

### More Images

Product Description