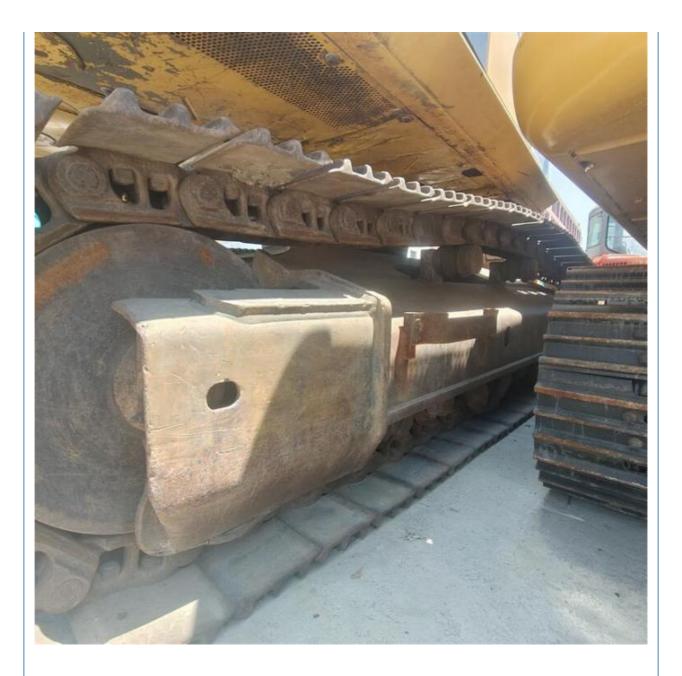

### **Product Specification**

- Showroom Location: None 42100KG • Operating Weight: 1.9m<sup>3</sup> Bucket Capacity:
- Machine Weight:
- 40000 KG • Hydraulic Cylinder Brand: Original
- Hydraulic Pump Brand: Original
- Hydraulic Valve Brand:
- Engine Brand:
- Power:
- Machinery Test Report: Provided
- Video Outgoing-inspection: Provided
- Core Components: Pressure Vessel, Motor, Bearing, Gear, Pump, Gearbox, Engine, PLC • Year: 2014 Working Hours: 4600