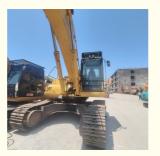

## **Construction Work 40ton Used Komatsu Excavator PC400-8 with Crawler Chain Moving Type**

for more products please visit us on used-crawlerexcavator.com

### **Product Specification**

- Showroom Location: None 42100KG • Operating Weight: 1.9m<sup>3</sup> Bucket Capacity:
- Machine Weight:
- 40000 KG • Hydraulic Cylinder Brand: Original
- Hydraulic Pump Brand: Original
- Hydraulic Valve Brand:
- Engine Brand:
- Power:
- Machinery Test Report: Provided
- Video Outgoing-inspection: Provided
- Core Components: Pressure Vessel, Motor, Bearing, Gear, Pump, Gearbox, Engine, PLC • Year: 2014 Working Hours: 4600