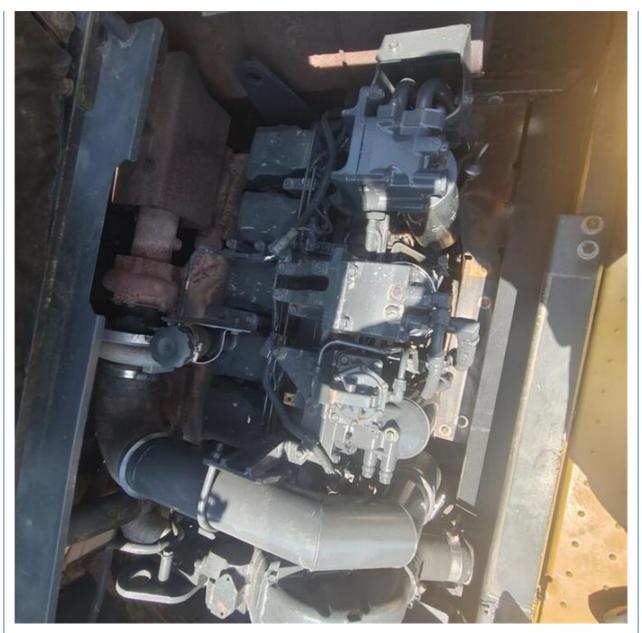

### **Product Specification**

- Showroom Location: None 42100KG • Operating Weight: 1.9m<sup>3</sup> Bucket Capacity:
- Machine Weight:
- 40000 KG • Hydraulic Cylinder Brand: Original
- Hydraulic Pump Brand: Original
- Hydraulic Valve Brand:
- Engine Brand:
- Power:
- Machinery Test Report: Provided
- Video Outgoing-inspection: Provided
- Core Components: Pressure Vessel, Motor, Bearing, Gear, Pump, Gearbox, Engine, PLC • Year: 2014 Working Hours: 4600

Original

Cummins 257KW

### More Images

Product Description