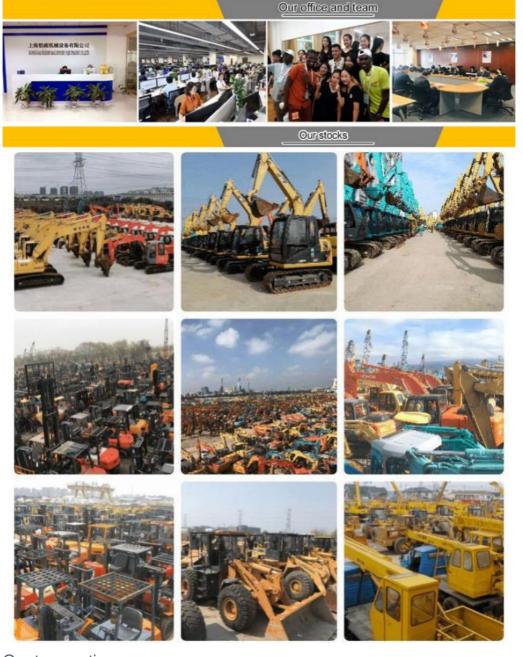

## **Company Profile**

Shanghai Kaishu Machinery Equipment Co., Ltd was established in 2017, we have our own factory which covers an area of 67,000 square meters, with 200 employees. As a leading used excavator supplier in China, Shanghai Kaishu Machinery Equipment Co., Ltd has numerous construction machinery. Our teams are composed of a purchasing team, a technical support team, a vehicle-parts supply center, a foreign trade sales team and a quality testing center.

In order to serve our customers better, we deal in three(3) thousand units of construction machinery all year round and ensure delivery within 7-30 days after payment. Our team can serve you around the clock (24/7) and we hope to build a long-term business relationship with you.