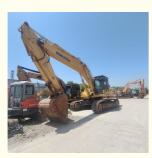

## **Construction Work 40ton Used Komatsu Excavator PC400-8 with Crawler Chain Moving Type**

for more products please visit us on used-crawlerexcavator.com

### **Product Specification**

- Showroom Location: None 42100KG • Operating Weight: 1.9m<sup>3</sup> Bucket Capacity:
- Machine Weight:
- 40000 KG • Hydraulic Cylinder Brand: Original
- Hydraulic Pump Brand: Original
- Hydraulic Valve Brand:
- Engine Brand:
- Power:
- Machinery Test Report: Provided
- Video Outgoing-inspection: Provided
- Core Components: Pressure Vessel, Motor, Bearing, Gear, Pump, Gearbox, Engine, PLC • Year: 2014 Working Hours: 4600