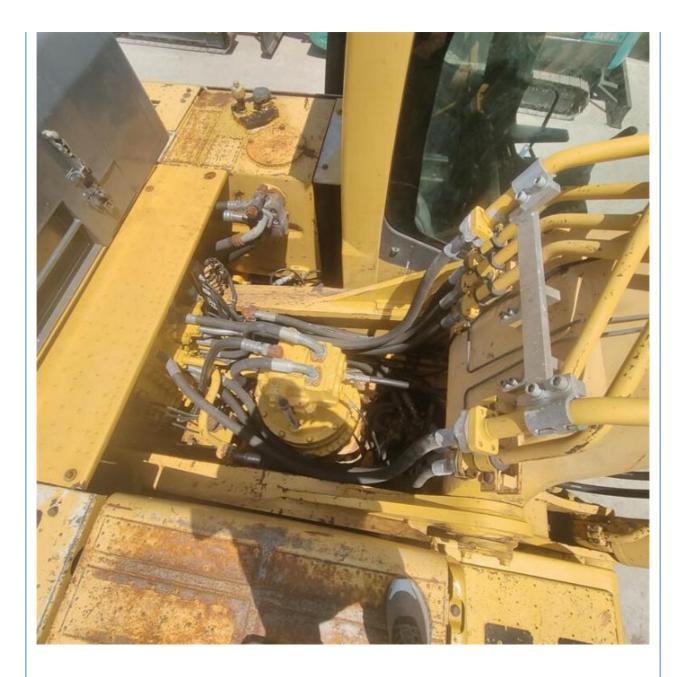

### **Product Specification**

- Showroom Location: None 42100KG • Operating Weight: 1.9m<sup>3</sup> Bucket Capacity:
- Machine Weight:
- 40000 KG • Hydraulic Cylinder Brand: Original
- Hydraulic Pump Brand: Original
- Hydraulic Valve Brand:
- Engine Brand:
- Power:
- Machinery Test Report: Provided
- Video Outgoing-inspection: Provided
- Core Components: Pressure Vessel, Motor, Bearing, Gear, Pump, Gearbox, Engine, PLC • Year: 2014 Working Hours: 4600