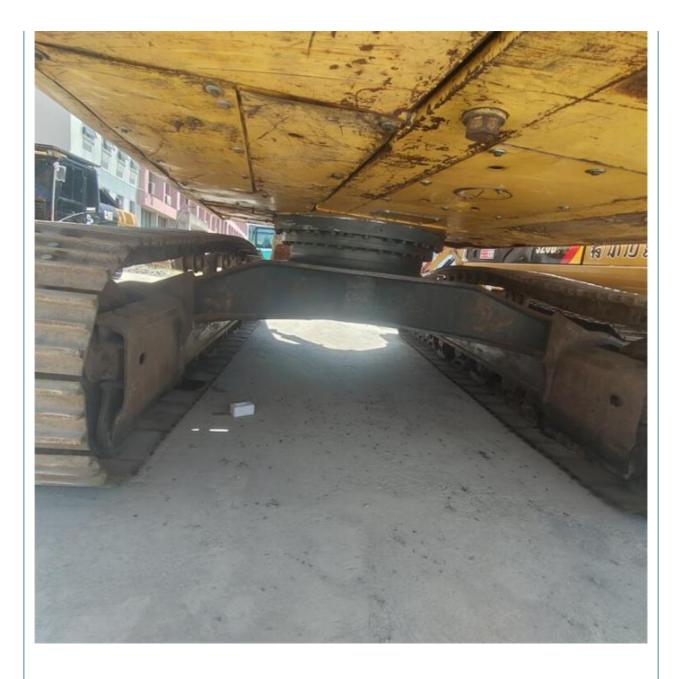

### **Product Specification**

- Showroom Location: None 42100KG • Operating Weight: 1.9m<sup>3</sup> Bucket Capacity:
- Machine Weight:
- 40000 KG • Hydraulic Cylinder Brand: Original
- Hydraulic Pump Brand: Original
- Hydraulic Valve Brand:
- Engine Brand:
- Power:
- Machinery Test Report: Provided
- Video Outgoing-inspection: Provided
- Core Components: Pressure Vessel, Motor, Bearing, Gear, Pump, Gearbox, Engine, PLC • Year: 2014 Working Hours: 4600