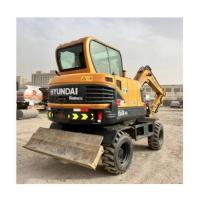

# 2019 Hyundai 60W-9 Used Wheeled Excavator with YANMAR Engine and Cheaper Cost in Korea

## **Product Specification**

Showroom Location: None · Operating Weight: 5.6 Ton 0.21 M<sup>3</sup> . Bucket Capacity: · Machine Weight: 5600 KG Hydraulic Cylinder Brand: **ORIGINAL** • Hydraulic Pump Brand: **ORIGINAL**  Hydraulic Valve Brand: **ORIGINAL** YANMAR . Engine Brand: 39 KW • Power: • Machinery Test Report: Provided • Video Outgoing-inspection: Provided