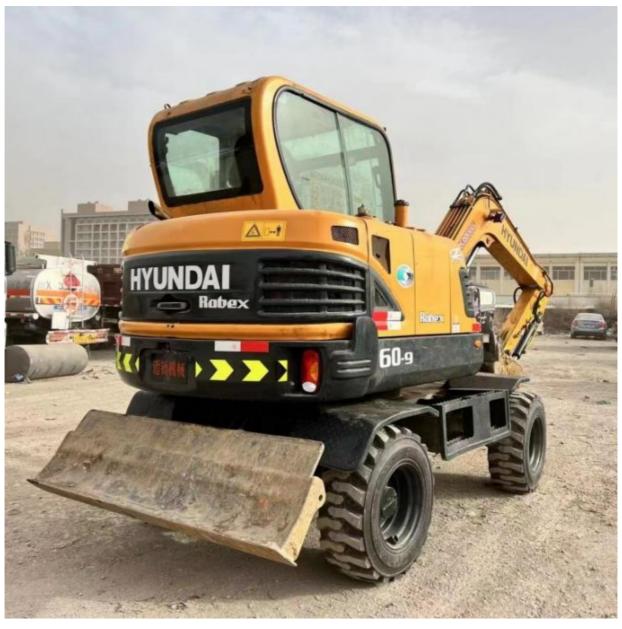

# 2019 Hyundai 60W-9 Used Wheeled Excavator with YANMAR Engine and Cheaper Cost in Korea

## **Product Specification**

Showroom Location: None · Operating Weight: 5.6 Ton 0.21 M<sup>3</sup> . Bucket Capacity: · Machine Weight: 5600 KG Hydraulic Cylinder Brand: **ORIGINAL** • Hydraulic Pump Brand: **ORIGINAL**  Hydraulic Valve Brand: **ORIGINAL** YANMAR . Engine Brand: 39 KW • Power: • Machinery Test Report: Provided • Video Outgoing-inspection: Provided

• Core Components: Pressure Vessel, Motor, Bearing, Gear,

Pump, Gearbox, Engine, PLC

Year: 2019Working Hours: 2131