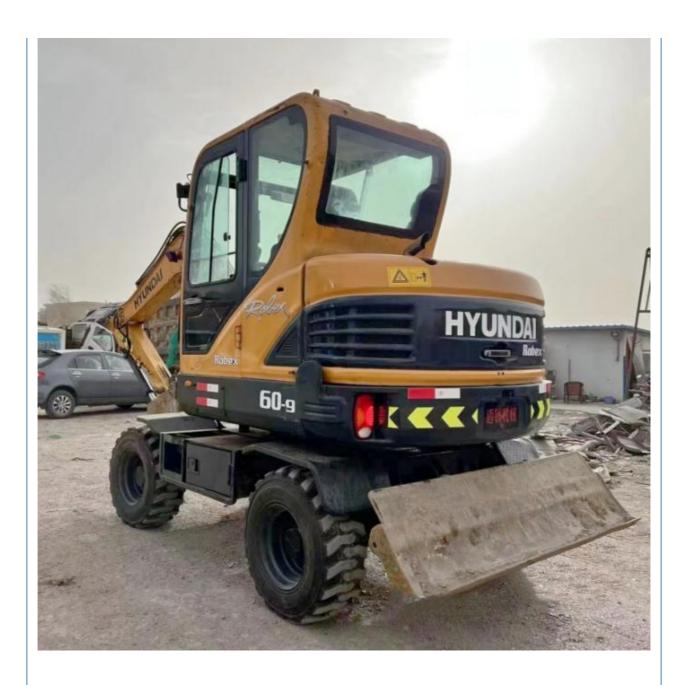

# 2019 Hyundai 60W-9 Used Wheeled Excavator with YANMAR Engine and Cheaper Cost in Korea

## **Product Specification**

Showroom Location: None · Operating Weight: 5.6 Ton 0.21 M<sup>3</sup> . Bucket Capacity: · Machine Weight: 5600 KG Hydraulic Cylinder Brand: **ORIGINAL** • Hydraulic Pump Brand: **ORIGINAL**  Hydraulic Valve Brand: **ORIGINAL** YANMAR . Engine Brand: 39 KW • Power: • Machinery Test Report: Provided • Video Outgoing-inspection: Provided

• Core Components: Pressure Vessel, Motor, Bearing, Gear,

Pump, Gearbox, Engine, PLC

Year: 2019Working Hours: 2131