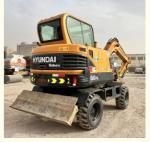

# 2019 Hyundai 60W-9 Used Wheeled Excavator with YANMAR Engine and Cheaper Cost in Korea

## **Product Specification**

Showroom Location: None · Operating Weight: 5.6 Ton 0.21 M<sup>3</sup> . Bucket Capacity: · Machine Weight: 5600 KG Hydraulic Cylinder Brand: **ORIGINAL** • Hydraulic Pump Brand: **ORIGINAL**  Hydraulic Valve Brand: **ORIGINAL** YANMAR . Engine Brand: 39 KW • Power: • Machinery Test Report: Provided • Video Outgoing-inspection: Provided

• Core Components: Pressure Vessel, Motor, Bearing, Gear,

Pump, Gearbox, Engine, PLC

Year: 2019Working Hours: 2131