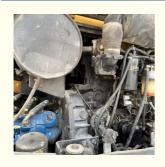

## **Product Specification**

Showroom Location: None · Operating Weight: 5.6 Ton 0.21 M<sup>3</sup> . Bucket Capacity: · Machine Weight: 5600 KG Hydraulic Cylinder Brand: **ORIGINAL** • Hydraulic Pump Brand: **ORIGINAL**  Hydraulic Valve Brand: **ORIGINAL** YANMAR . Engine Brand: 39 KW • Power: • Machinery Test Report: Provided • Video Outgoing-inspection: Provided