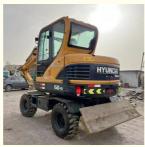

# 2019 Hyundai 60W-9 Used Wheeled Excavator with YANMAR Engine and Cheaper Cost in Korea

## **Product Specification**

Showroom Location: None · Operating Weight: 5.6 Ton 0.21 M<sup>3</sup> . Bucket Capacity: · Machine Weight: 5600 KG Hydraulic Cylinder Brand: **ORIGINAL** • Hydraulic Pump Brand: **ORIGINAL**  Hydraulic Valve Brand: **ORIGINAL** YANMAR . Engine Brand: 39 KW • Power: • Machinery Test Report: Provided • Video Outgoing-inspection: Provided