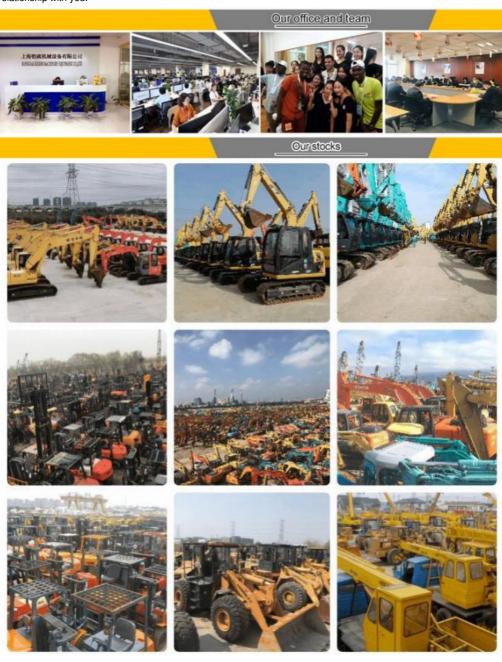

## Company Profile

Shanghai Kaishu Machinery Equipment Co., Ltd was established in 2017, we have our own factory which covers an area of 67,000 square meters, with 200 employees. As a leading used excavator supplier in China, Shanghai Kaishu Machinery Equipment Co., Ltd has numerous construction machinery. Our teams are composed of a purchasing team, a technical support team, a vehicle-parts supply center, a foreign trade sales team and a quality testing center. Our full range of products include: used excavators, used loaders, used graders, used bulldozers, used forklifts, used cranes and other used construction machinery products. Our engineering machines are mainly from China, the United States, Japan, South Korea and other manufacturing countries, quality assurance is our hallmark. Our machines are sold to many regions at home and abroad, and we have rich export experience. In order to serve our customers better, we deal in three(3) thousand units of construction machinery all year round and ensure delivery within 7-30 days after payment. Our team can serve you around the clock (24/7) and we hope to build a long-term business relationship with you.