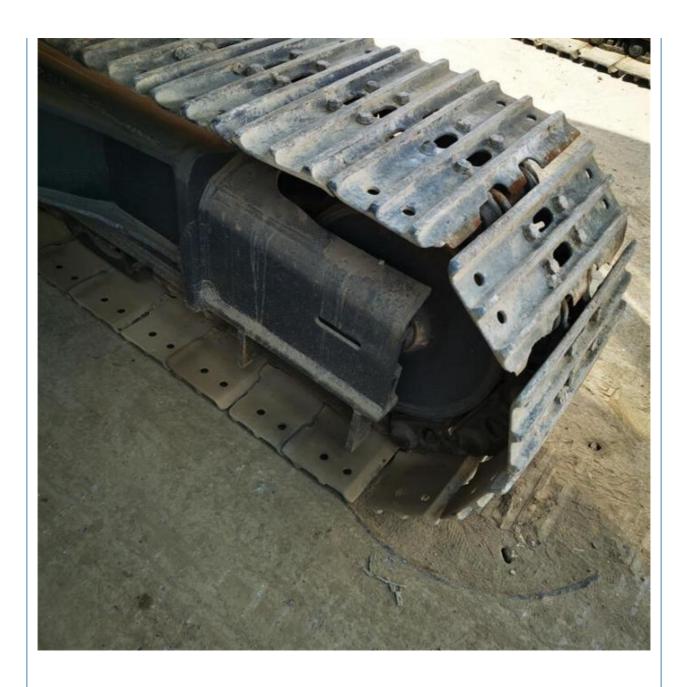

# Hydraulic Pump Original Japan Used 13 Ton Kobelco SK130 SK 130 Excavator Ready to Work

#### **Basic Information**

Place of Origin: Japan

• Price: \$20,800.00/units 1-3 units



### **Product Specification**

Showroom Location: None · Operating Weight: 12800KG 0.52m<sup>3</sup> . Bucket Capacity: · Machine Weight: 13000 KG Hydraulic Cylinder Brand: Original • Hydraulic Pump Brand: Original • Hydraulic Valve Brand: Original MITSUBISHI . Engine Brand: 74KW • Power: • Machinery Test Report: Provided

Core Components: Pressure Vessel, Motor, Bearing, Pump,

Gearbox, Engine, PLC

Year: 2021Working Hours: 2190

• Video Outgoing-inspection: Provided



## More Images









## **Products Description**





















## Models Of Excavators We Sell

other brands

| Komatsu used excavator | PC20/PC30/PC35/PC40/PC50/PC55/PC56/PC60/PC70/PC75/PC78/PC100/PC1 10/PC120/PC128/PC130/PC138/PC150/PC160/PC200/PC210/PC220/PC228/PC 240/PC270/PC300/PC350/PC360/PC400/PC450/PC460/PC490/PC650 |
|------------------------|----------------------------------------------------------------------------------------------------------------------------------------------------------------------------------------------|
| Carter used excavator  | CAT303/CAT305/CAT305.5/CAT306/CAT307/CAT308/CAT311/CAT312/CAT313<br>/CAT315/CAT318/CAT320/CAT323/CAT324/CAT325/CAT326/CAT329/CAT330/<br>CAT336/CAT340/CAT345/CAT349/CAT375                   |
| Doosan used excavator  | DH(DX)35/55/60/70/75/80/150/200/215/220/225/235/260/300/