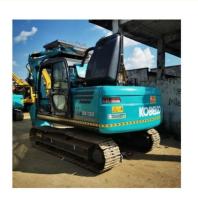

# Hydraulic Pump Original Japan Used 13 Ton Kobelco SK130 SK 130 Excavator Ready to Work

### **Product Specification**

Showroom Location: None · Operating Weight: 12800KG 0.52m<sup>3</sup> . Bucket Capacity: · Machine Weight: 13000 KG Hydraulic Cylinder Brand: Original • Hydraulic Pump Brand: Original • Hydraulic Valve Brand: Original MITSUBISHI . Engine Brand: 74KW • Power: • Machinery Test Report: Provided