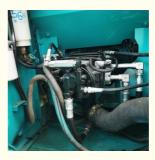

### **Product Specification**

Showroom Location: None · Operating Weight: 12800KG 0.52m<sup>3</sup> . Bucket Capacity: · Machine Weight: 13000 KG Hydraulic Cylinder Brand: Original • Hydraulic Pump Brand: Original • Hydraulic Valve Brand: Original MITSUBISHI . Engine Brand: 74KW • Power: • Machinery Test Report: Provided

Core Components: Pressure Vessel, Motor, Bearing, Pump,

Gearbox, Engine, PLC

Year: 2021Working Hours: 2190

• Video Outgoing-inspection: Provided