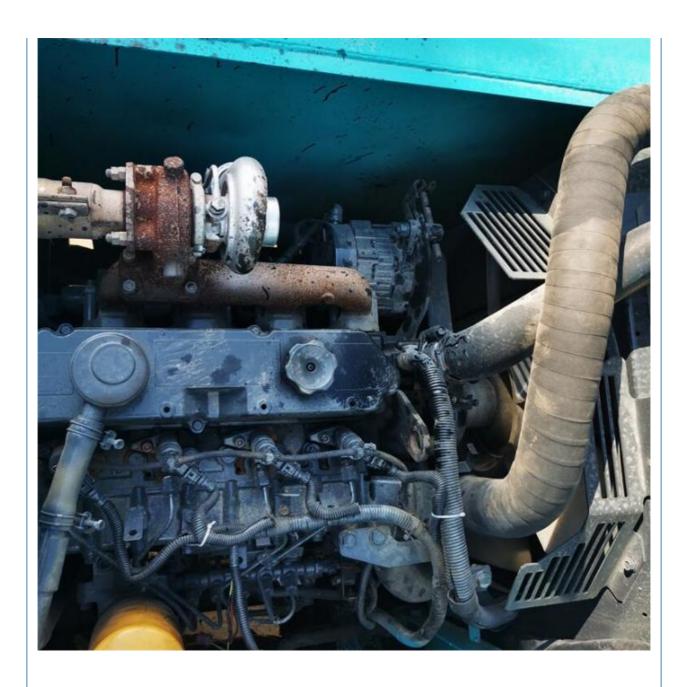

# Hydraulic Pump Original Japan Used 13 Ton Kobelco SK130 SK 130 Excavator Ready to Work

#### **Basic Information**

Place of Origin: Japan

• Price: \$20,800.00/units 1-3 units



### **Product Specification**

Showroom Location: None · Operating Weight: 12800KG 0.52m<sup>3</sup> . Bucket Capacity: · Machine Weight: 13000 KG Hydraulic Cylinder Brand: Original • Hydraulic Pump Brand: Original • Hydraulic Valve Brand: Original MITSUBISHI . Engine Brand: 74KW • Power: • Machinery Test Report: Provided

Core Components: Pressure Vessel, Motor, Bearing, Pump,

Gearbox, Engine, PLC

Year: 2021Working Hours: 2190

• Video Outgoing-inspection: Provided



## More Images









## **Products Description**





















## Models Of Excavators We Sell

other brands

| Komatsu used excavator | PC20/PC30/PC35/PC40/PC50/PC55/PC56/PC60/PC70/PC75/PC78/PC100/PC1 10/PC120/PC128/PC130/PC138/PC150/PC160/PC200/PC210/PC220/PC228/PC 240/PC270/PC300/PC350/PC360/PC400/PC450/PC460/PC490/PC650 |
|------------------------|----------------------------------------------------------------------------------------------------------------------------------------------------------------------------------------------|
| Carter used excavator  | CAT303/CAT305/CAT305.5/CAT306/CAT307/CAT308/CAT311/CAT312/CAT313<br>/CAT315/CAT318/CAT320/CAT323/CAT324/CAT325/CAT326/CAT329/CAT330/<br>CAT336/CAT340/CAT345/CAT349/CAT375                   |
| Doosan used excavator  | DH(DX)35/55/60/70/75/80/150/200/215/220/225/235/260/300/350/37