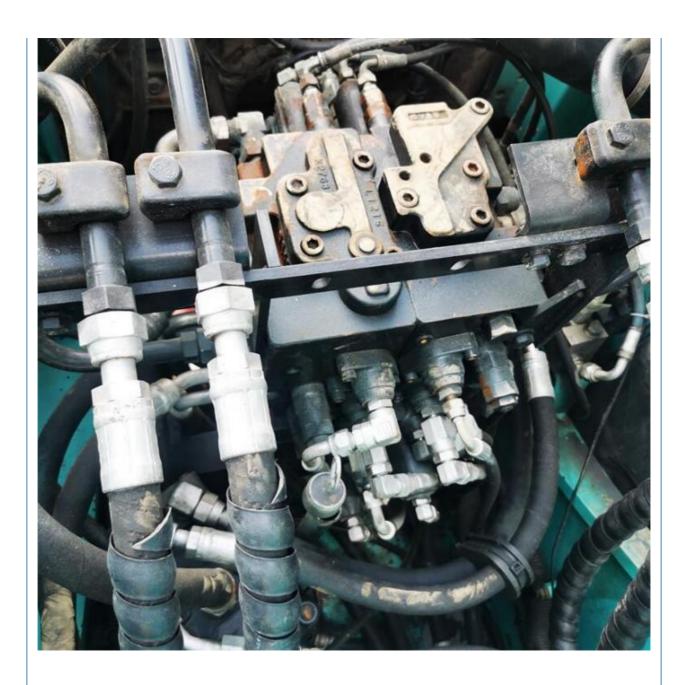

# Hydraulic Pump Original Japan Used 13 Ton Kobelco SK130 SK 130 Excavator Ready to Work

#### **Basic Information**

Place of Origin: Japan

• Price: \$20,800.00/units 1-3 units



### **Product Specification**

Showroom Location: None · Operating Weight: 12800KG 0.52m<sup>3</sup> . Bucket Capacity: · Machine Weight: 13000 KG Hydraulic Cylinder Brand: Original • Hydraulic Pump Brand: Original • Hydraulic Valve Brand: Original MITSUBISHI . Engine Brand: 74KW • Power: • Machinery Test Report: Provided

Core Components: Pressure Vessel, Motor, Bearing, Pump,

Gearbox, Engine, PLC

Year: 2021Working Hours: 2190

• Video Outgoing-inspection: Provided



## More Images









## **Products Description**





















## Models Of Excavators We Sell

other brands

| Komatsu used excavator | PC20/PC30/PC35/PC40/PC50/PC55/PC56/PC60/PC70/PC75/PC78/PC100/PC1 10/PC120/PC128/PC130/PC138/PC150/PC160/PC200/PC210/PC220/PC228/PC 240/PC270/PC300/PC350/PC360/PC400/PC450/PC460/PC490/PC650 |
|------------------------|----------------------------------------------------------------------------------------------------------------------------------------------------------------------------------------------|
| Carter used excavator  | CAT303/CAT305/CAT305.5/CAT306/CAT307/CAT308/CAT311/CAT312/CAT313<br>/CAT315/CAT318/CAT320/CAT323/CAT324/CAT325/CAT326/CAT329/CAT330/<br>CAT336/CAT340/CAT345/CAT349/CAT375                   |
| Doosan used excavator  | DH(DX)35/55/60/70/75/80/150/200/215/220/225/235/260/300/35