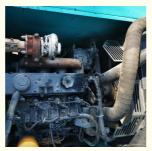

### **Product Specification**

Showroom Location: None · Operating Weight: 12800KG 0.52m<sup>3</sup> . Bucket Capacity: · Machine Weight: 13000 KG Hydraulic Cylinder Brand: Original • Hydraulic Pump Brand: Original • Hydraulic Valve Brand: Original MITSUBISHI . Engine Brand: 74KW • Power: • Machinery Test Report: Provided

Core Components: Pressure Vessel, Motor, Bearing, Pump,

Gearbox, Engine, PLC

Year: 2021Working Hours: 2190

• Video Outgoing-inspection: Provided