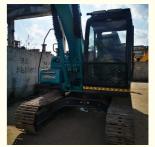

# Hydraulic Pump Original Japan Used 13 Ton Kobelco SK130 SK 130 Excavator Ready to Work

### **Product Specification**

Showroom Location: None · Operating Weight: 12800KG 0.52m<sup>3</sup> . Bucket Capacity: · Machine Weight: 13000 KG Hydraulic Cylinder Brand: Original • Hydraulic Pump Brand: Original • Hydraulic Valve Brand: Original MITSUBISHI . Engine Brand: 74KW • Power: • Machinery Test Report: Provided