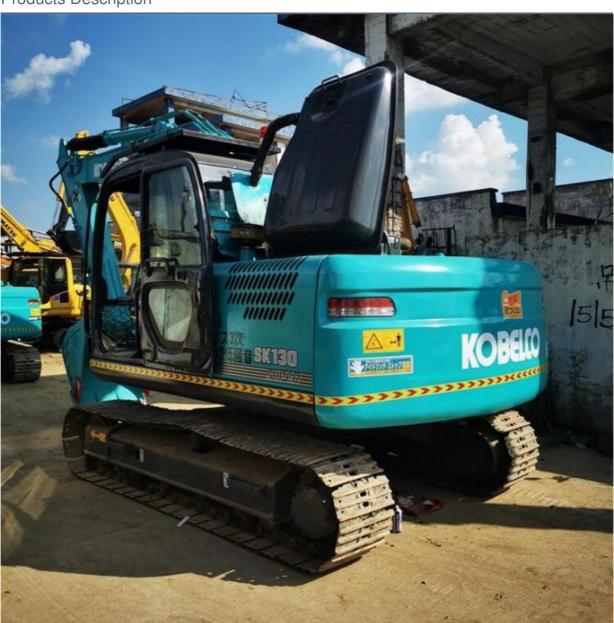

# Hydraulic Pump Original Japan Used 13 Ton Kobelco SK130 SK 130 Excavator Ready to Work

### **Product Specification**

Showroom Location: None · Operating Weight: 12800KG 0.52m<sup>3</sup> . Bucket Capacity: · Machine Weight: 13000 KG Hydraulic Cylinder Brand: Original • Hydraulic Pump Brand: Original • Hydraulic Valve Brand: Original MITSUBISHI . Engine Brand: 74KW • Power: • Machinery Test Report: Provided