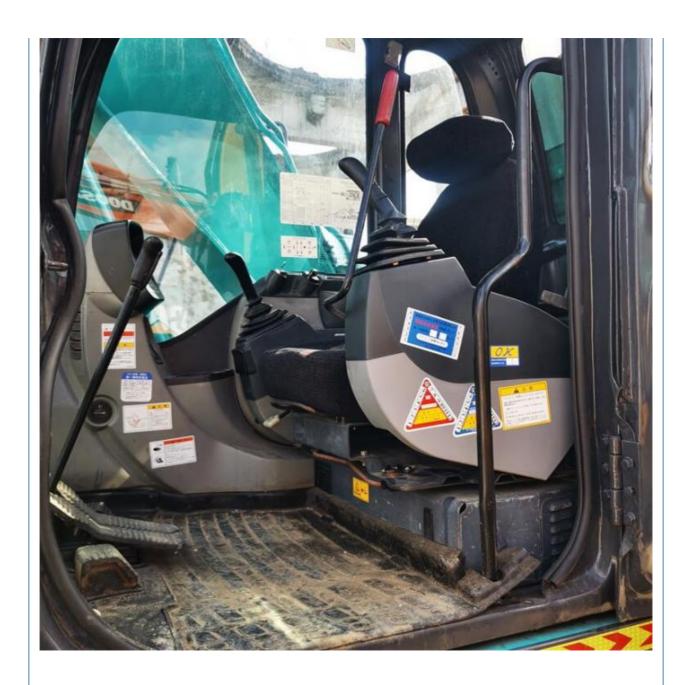

# Hydraulic Pump Original Japan Used 13 Ton Kobelco SK130 SK 130 Excavator Ready to Work

#### **Basic Information**

Place of Origin: Japan

• Price: \$20,800.00/units 1-3 units



### **Product Specification**

Showroom Location: None · Operating Weight: 12800KG 0.52m<sup>3</sup> . Bucket Capacity: · Machine Weight: 13000 KG Hydraulic Cylinder Brand: Original • Hydraulic Pump Brand: Original • Hydraulic Valve Brand: Original MITSUBISHI . Engine Brand: 74KW • Power: • Machinery Test Report: Provided

Core Components: Pressure Vessel, Motor, Bearing, Pump,

Gearbox, Engine, PLC

Year: 2021Working Hours: 2190

• Video Outgoing-inspection: Provided



## More Images









## **Products Description**





















## Models Of Excavators We Sell

other brands

| Komatsu used excavator | PC20/PC30/PC35/PC40/PC50/PC55/PC56/PC60/PC70/PC75/PC78/PC100/PC1 10/PC120/PC128/PC130/PC138/PC150/PC160/PC200/PC210/PC220/PC228/PC 240/PC270/PC300/PC350/PC360/PC400/PC450/PC460/PC490/PC650 |
|------------------------|----------------------------------------------------------------------------------------------------------------------------------------------------------------------------------------------|
| Carter used excavator  | CAT303/CAT305/CAT305.5/CAT306/CAT307/CAT308/CAT311/CAT312/CAT313<br>/CAT315/CAT318/CAT320/CAT323/CAT324/CAT325/CAT326/CAT329/CAT330/<br>CAT336/CAT340/CAT345/CAT349/CAT375                   |
| Doosan used excavator  | DH(DX)35/55/60/70/75/80/150/200/215/220/225/235/260/300/350/370/420/