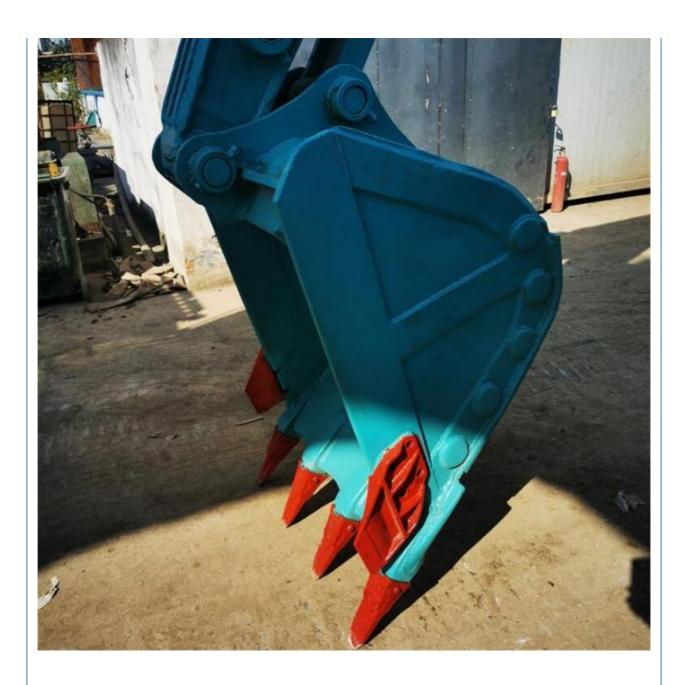

# Hydraulic Pump Original Japan Used 13 Ton Kobelco SK130 SK 130 Excavator Ready to Work

#### **Basic Information**

Place of Origin: Japan

• Price: \$20,800.00/units 1-3 units



### **Product Specification**

Showroom Location: None · Operating Weight: 12800KG 0.52m<sup>3</sup> . Bucket Capacity: · Machine Weight: 13000 KG Hydraulic Cylinder Brand: Original • Hydraulic Pump Brand: Original • Hydraulic Valve Brand: Original MITSUBISHI . Engine Brand: 74KW • Power: • Machinery Test Report: Provided

Core Components: Pressure Vessel, Motor, Bearing, Pump,

Gearbox, Engine, PLC

Year: 2021Working Hours: 2190

• Video Outgoing-inspection: Provided



## More Images









## **Products Description**





















## Models Of Excavators We Sell

other brands

| Komatsu used excavator | PC20/PC30/PC35/PC40/PC50/PC55/PC56/PC60/PC70/PC75/PC78/PC100/PC1 10/PC120/PC128/PC130/PC138/PC150/PC160/PC200/PC210/PC220/PC228/PC 240/PC270/PC300/PC350/PC360/PC400/PC450/PC460/PC490/PC650 |
|------------------------|----------------------------------------------------------------------------------------------------------------------------------------------------------------------------------------------|
| Carter used excavator  | CAT303/CAT305/CAT305.5/CAT306/CAT307/CAT308/CAT311/CAT312/CAT313<br>/CAT315/CAT318/CAT320/CAT323/CAT324/CAT325/CAT326/CAT329/CAT330/<br>CAT336/CAT340/CAT345/CAT349/CAT375                   |
| Doosan used excavator  | DH(DX)35/55/60/70/75/80/150/200/215/220/225/235/260/30