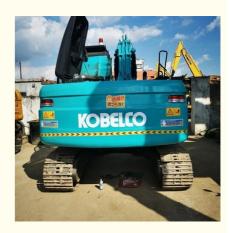

# Hydraulic Pump Original Japan Used 13 Ton Kobelco SK130 SK 130 Excavator Ready to Work

### **Product Specification**

Showroom Location: None · Operating Weight: 12800KG 0.52m<sup>3</sup> . Bucket Capacity: · Machine Weight: 13000 KG Hydraulic Cylinder Brand: Original • Hydraulic Pump Brand: Original • Hydraulic Valve Brand: Original MITSUBISHI . Engine Brand: 74KW • Power: • Machinery Test Report: Provided