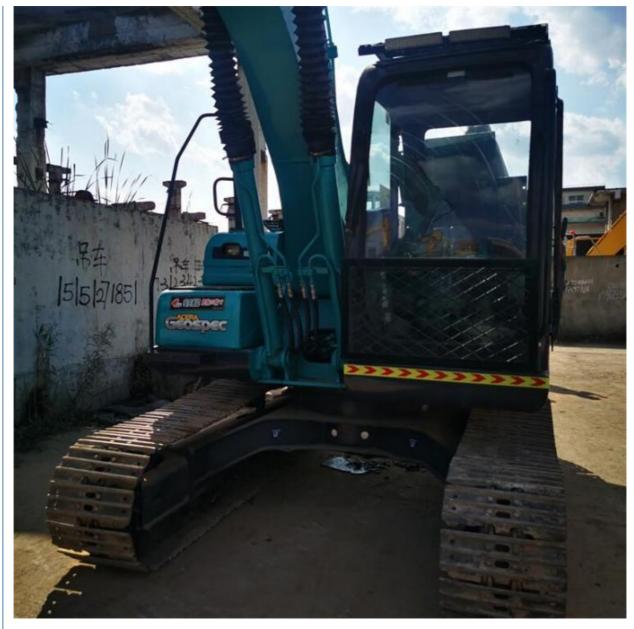

# Hydraulic Pump Original Japan Used 13 Ton Kobelco SK130 SK 130 Excavator Ready to Work

## More Images

## **Products Description**