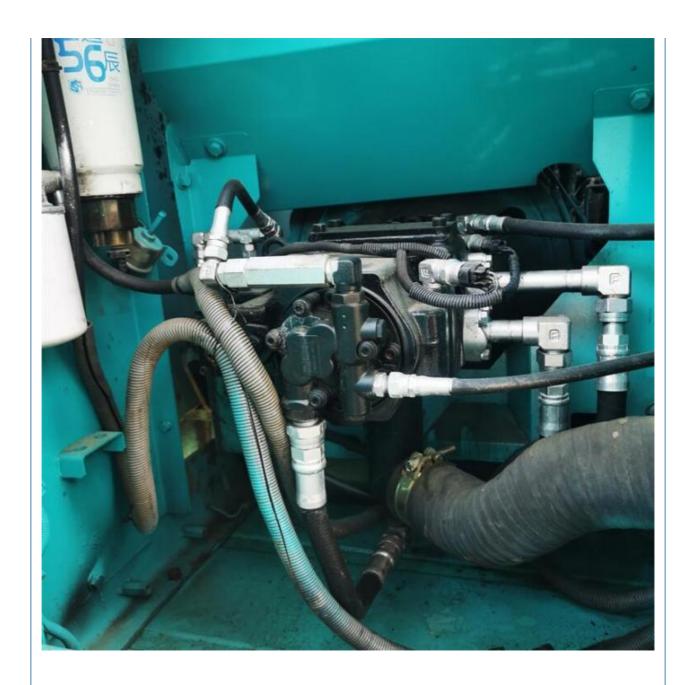

# Hydraulic Pump Original Japan Used 13 Ton Kobelco SK130 SK 130 Excavator Ready to Work

#### **Basic Information**

Place of Origin: Japan

• Price: \$20,800.00/units 1-3 units



### **Product Specification**

Showroom Location: None · Operating Weight: 12800KG 0.52m<sup>3</sup> . Bucket Capacity: · Machine Weight: 13000 KG Hydraulic Cylinder Brand: Original • Hydraulic Pump Brand: Original • Hydraulic Valve Brand: Original MITSUBISHI . Engine Brand: 74KW • Power: • Machinery Test Report: Provided

Core Components: Pressure Vessel, Motor, Bearing, Pump,

Gearbox, Engine, PLC

Year: 2021Working Hours: 2190

• Video Outgoing-inspection: Provided



## More Images









## **Products Description**





















## Models Of Excavators We Sell

other brands

| Komatsu used excavator | PC20/PC30/PC35/PC40/PC50/PC55/PC56/PC60/PC70/PC75/PC78/PC100/PC1 10/PC120/PC128/PC130/PC138/PC150/PC160/PC200/PC210/PC220/PC228/PC 240/PC270/PC300/PC350/PC360/PC400/PC450/PC460/PC490/PC650 |
|------------------------|----------------------------------------------------------------------------------------------------------------------------------------------------------------------------------------------|
| Carter used excavator  | CAT303/CAT305/CAT305.5/CAT306/CAT307/CAT308/CAT311/CAT312/CAT313<br>/CAT315/CAT318/CAT320/CAT323/CAT324/CAT325/CAT326/CAT329/CAT330/<br>CAT336/CAT340/CAT345/CAT349/CAT375                   |
| Doosan used excavator  | DH(DX)35/55/60/70/75/80/150/200/215/220/225/235/260/300/350/370/