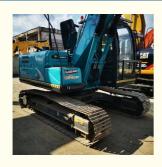

# Hydraulic Pump Original Japan Used 13 Ton Kobelco SK130 SK 130 Excavator Ready to Work

### **Product Specification**

Showroom Location: None · Operating Weight: 12800KG 0.52m<sup>3</sup> . Bucket Capacity: · Machine Weight: 13000 KG Hydraulic Cylinder Brand: Original • Hydraulic Pump Brand: Original • Hydraulic Valve Brand: Original MITSUBISHI . Engine Brand: 74KW • Power: • Machinery Test Report: Provided