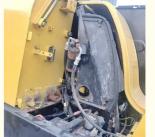

## More Images

### **Product Specification**

Showroom Location: None · Operating Weight: 50N 0.2 . Bucket Capacity: • Machine Weight: 6 KG Hydraulic Cylinder Brand: Original • Hydraulic Pump Brand: Original Hydraulic Valve Brand: Original YANMAR . Engine Brand: 38.1KW • Power: • Machinery Test Report: Provided • Video Outgoing-inspection: Provided

• Core Components: Pressure Vessel, Motor, Bearing, Pump,

Gearbox, Engine, PLC

• Year: 2020

• Working Hours: 4001-6000