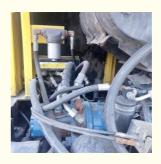

## More Images

### **Product Specification**

Showroom Location: None · Operating Weight: 50N 0.2 . Bucket Capacity: • Machine Weight: 6 KG Hydraulic Cylinder Brand: Original • Hydraulic Pump Brand: Original Hydraulic Valve Brand: Original YANMAR . Engine Brand: 38.1KW • Power: • Machinery Test Report: Provided • Video Outgoing-inspection: Provided

• Core Components: Pressure Vessel, Motor, Bearing, Pump,

Gearbox, Engine, PLC

• Year: 2020

• Working Hours: 4001-6000