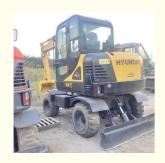

# 4001-6000 Working Hours Used Hyundai R60-7 Crawler Excavator with 0.2 Bucket Capacity

### **Product Specification**

Showroom Location: None · Operating Weight: 50N 0.2 . Bucket Capacity: • Machine Weight: 6 KG Hydraulic Cylinder Brand: Original • Hydraulic Pump Brand: Original Hydraulic Valve Brand: Original YANMAR . Engine Brand: 38.1KW • Power: • Machinery Test Report: Provided • Video Outgoing-inspection: Provided

• Core Components: Pressure Vessel, Motor, Bearing, Pump,

Gearbox, Engine, PLC

• Year: 2020

• Working Hours: 4001-6000