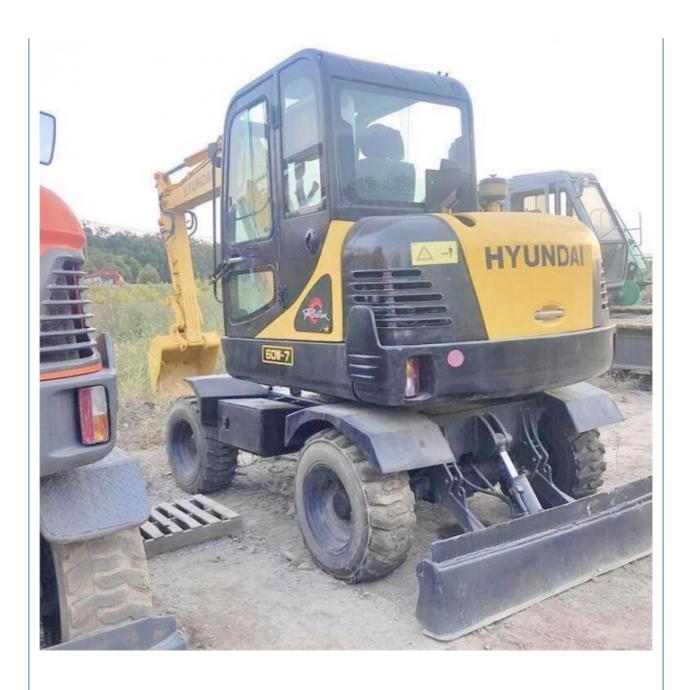

# 4001-6000 Working Hours Used Hyundai R60-7 Crawler Excavator with 0.2 Bucket Capacity

### **Product Specification**

Showroom Location: None · Operating Weight: 50N 0.2 . Bucket Capacity: • Machine Weight: 6 KG Hydraulic Cylinder Brand: Original • Hydraulic Pump Brand: Original Hydraulic Valve Brand: Original YANMAR . Engine Brand: 38.1KW • Power: • Machinery Test Report: Provided • Video Outgoing-inspection: Provided

• Core Components: Pressure Vessel, Motor, Bearing, Pump,

Gearbox, Engine, PLC

• Year: 2020

• Working Hours: 4001-6000