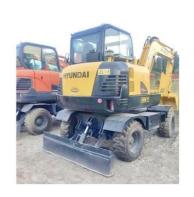

# 4001-6000 Working Hours Used Hyundai R60-7 Crawler Excavator with 0.2 Bucket Capacity

### **Product Specification**

Showroom Location: None · Operating Weight: 50N 0.2 . Bucket Capacity: • Machine Weight: 6 KG Hydraulic Cylinder Brand: Original • Hydraulic Pump Brand: Original Hydraulic Valve Brand: Original YANMAR . Engine Brand: 38.1KW • Power: • Machinery Test Report: Provided • Video Outgoing-inspection: Provided

• Core Components: Pressure Vessel, Motor, Bearing, Pump,

Gearbox, Engine, PLC

• Year: 2020

• Working Hours: 4001-6000