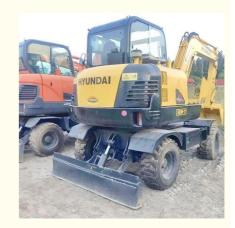

# 4001-6000 Working Hours Used Hyundai R60-7 Crawler Excavator with 0.2 Bucket Capacity

### **Product Specification**

Showroom Location: None · Operating Weight: 50N 0.2 . Bucket Capacity: • Machine Weight: 6 KG Hydraulic Cylinder Brand: Original • Hydraulic Pump Brand: Original Hydraulic Valve Brand: Original YANMAR . Engine Brand: 38.1KW • Power: • Machinery Test Report: Provided • Video Outgoing-inspection: Provided

• Core Components: Pressure Vessel, Motor, Bearing, Pump,

Gearbox, Engine, PLC

• Year: 2020

• Working Hours: 4001-6000