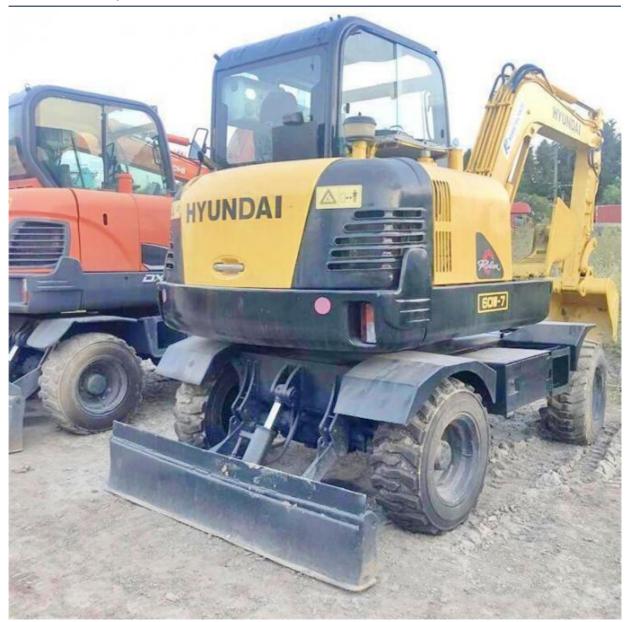

# 4001-6000 Working Hours Used Hyundai R60-7 Crawler Excavator with 0.2 Bucket Capacity

### **Product Specification**

Showroom Location: None · Operating Weight: 50N 0.2 . Bucket Capacity: • Machine Weight: 6 KG Hydraulic Cylinder Brand: Original • Hydraulic Pump Brand: Original Hydraulic Valve Brand: Original YANMAR . Engine Brand: 38.1KW • Power: • Machinery Test Report: Provided • Video Outgoing-inspection: Provided

• Core Components: Pressure Vessel, Motor, Bearing, Pump,

Gearbox, Engine, PLC

• Year: 2020

• Working Hours: 4001-6000