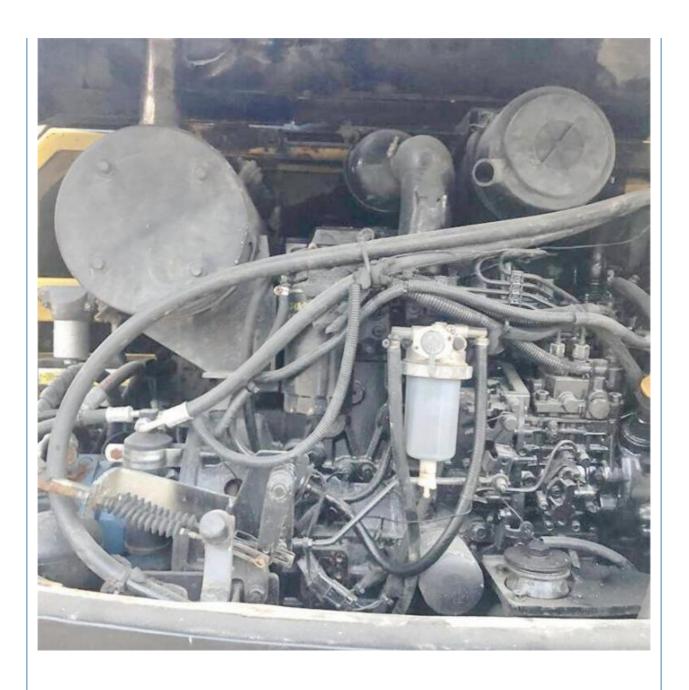

# 4001-6000 Working Hours Used Hyundai R60-7 Crawler Excavator with 0.2 Bucket Capacity

#### **Basic Information**

• Place of Origin: KOREA

• Price: \$17,000.00/units 1-3 units



### **Product Specification**

Showroom Location: None · Operating Weight: 50N 0.2 . Bucket Capacity: • Machine Weight: 6 KG Hydraulic Cylinder Brand: Original • Hydraulic Pump Brand: Original Hydraulic Valve Brand: Original YANMAR . Engine Brand: 38.1KW • Power: • Machinery Test Report: Provided • Video Outgoing-inspection: Provided

• Core Components: Pressure Vessel, Motor, Bearing, Pump,

Gearbox, Engine, PLC

• Year: 2020

• Working Hours: 4001-6000



## More Images









# Product Description

# **Product Description**













### Models Of Excavators We Sell

PC20/PC30/PC35/PC40/PC50/PC55/PC56/PC60/PC70/PC75/PC78/PC10 0/PC110/PC120/PC128/PC130/PC138/PC150/PC160/PC200/PC210/PC22 Komatsu used 0/PC228/PC240/PC270/PC300/PC350/PC360/PC400/PC450/PC460/PC49 excavator 0/PC650 CAT303/CAT305/CAT305.5/CAT306/CAT307/CAT308/CAT311/CAT312/C AT313/CAT315/CAT318/CAT320/CAT323/CAT324/CAT325/CAT326/CAT3 Carter used excavator 29/CAT330/CAT336/CAT340/CAT345/CAT349/CAT375 DH(DX)35/55/60/70/75/80/150/200/215/220/225/235/260/300/350/370/420/

Doosan used excavator 500/530

SY16/SY35/SY55/SY60/SY65/SY75/SY85/SY95/SY115/SY135/SY155/SY Sany used excavator 205/SY215/SY235/SY265/SY305/SY335/SY365

EX50/EX55/EX60/EX100/EX120/EX200/ZX50/ZX55/ZX60/ZX70/ZX75/ZX1 20/ZX125/ZX130/ZX135/ZX200/ZX210/ZX230/ZX240/ZX250/ZX270/ZX300 Hitachi us