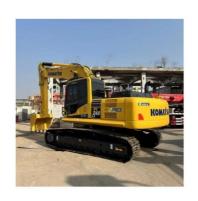

# Used Komatsu PC240-8 Excavator with Cummins Engine and 690 Working Hours Crawler Japan

## **Product Specification**

Showroom Location: None 25130KG · Operating Weight: 1.2M<sup>3</sup> . Bucket Capacity: · Machine Weight: 24000 KG • Hydraulic Cylinder Brand: Original • Hydraulic Pump Brand: Original Hydraulic Valve Brand: Original • Engine Brand: Cummins 125KW • Power: Provided • Machinery Test Report: • Video Outgoing-inspection: Provided

• Core Components: Pressure Vessel, Motor, Bearing, Gear,

Pump, Gearbox, Engine, PLC

Year: 2023Working Hours: 690