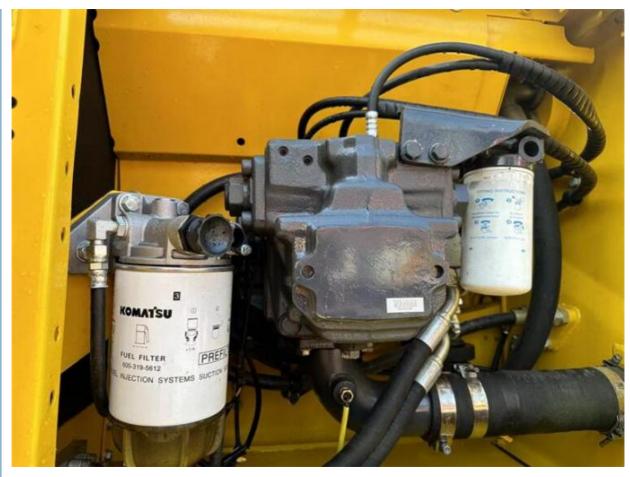

# Used Komatsu PC240-8 Excavator with Cummins Engine and 690 Working Hours Crawler Japan

#### **Basic Information**

Place of Origin: Japan

• Price: \$33,000.00/units 1-3 units



## **Product Specification**

Showroom Location: None 25130KG · Operating Weight: 1.2M<sup>3</sup> . Bucket Capacity: · Machine Weight: 24000 KG • Hydraulic Cylinder Brand: Original • Hydraulic Pump Brand: Original Hydraulic Valve Brand: Original • Engine Brand: Cummins 125KW • Power: Provided • Machinery Test Report: • Video Outgoing-inspection: Provided

• Core Components: Pressure Vessel, Motor, Bearing, Gear,

Pump, Gearbox, Engine, PLC

Year: 2023Working Hours: 690



### More Images









# Product Description

# **Product Description**





















DC00/DC00/DC05/DC40/DC50/DC55/DC50/DC50/DC70/DC75/DC70/DC10

### Models Of Excavators We Sell

| Komatsu used excavator | 0/PC110/PC120/PC30/PC30/PC30/PC55/PC56/PC50/PC76/PC78/PC10<br>0/PC110/PC120/PC128/PC130/PC138/PC150/PC160/PC200/PC210/PC22<br>0/PC228/PC240/PC270/PC300/PC350/PC360/PC400/PC450/PC460/PC49<br>0/PC650 |
|------------------------|-------------------------------------------------------------------------------------------------------------------------------------------------------------------------------------------------------|
| Carter used excavator  | CAT303/CAT305/CAT305.5/CAT306/CAT307/CAT308/CAT311/CAT312/C<br>AT313/CAT315/CAT318/CAT320/CAT323/CAT324/CAT325/CAT326/CAT3<br>29/CAT330/CAT336/CAT340/CAT345/CAT349/CAT375                            |
| Doosan used excavato