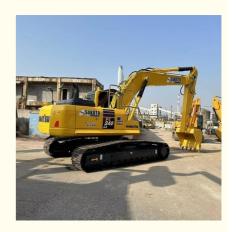

# Used Komatsu PC240-8 Excavator with Cummins Engine and 690 Working Hours Crawler Japan

## **Product Specification**

Showroom Location: None 25130KG · Operating Weight: 1.2M<sup>3</sup> . Bucket Capacity: · Machine Weight: 24000 KG • Hydraulic Cylinder Brand: Original • Hydraulic Pump Brand: Original Hydraulic Valve Brand: Original • Engine Brand: Cummins 125KW • Power: Provided • Machinery Test Report: • Video Outgoing-inspection: Provided

• Core Components: Pressure Vessel, Motor, Bearing, Gear,

Pump, Gearbox, Engine, PLC

Year: 2023Working Hours: 690