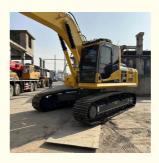

# Used Komatsu PC240-8 Excavator with Cummins Engine and 690 Working Hours Crawler Japan

## **Product Specification**

Showroom Location: None 25130KG · Operating Weight: 1.2M<sup>3</sup> . Bucket Capacity: · Machine Weight: 24000 KG • Hydraulic Cylinder Brand: Original • Hydraulic Pump Brand: Original Hydraulic Valve Brand: Original • Engine Brand: Cummins 125KW • Power: Provided • Machinery Test Report: • Video Outgoing-inspection: Provided

• Core Components: Pressure Vessel, Motor, Bearing, Gear,

Pump, Gearbox, Engine, PLC

Year: 2023Working Hours: 690