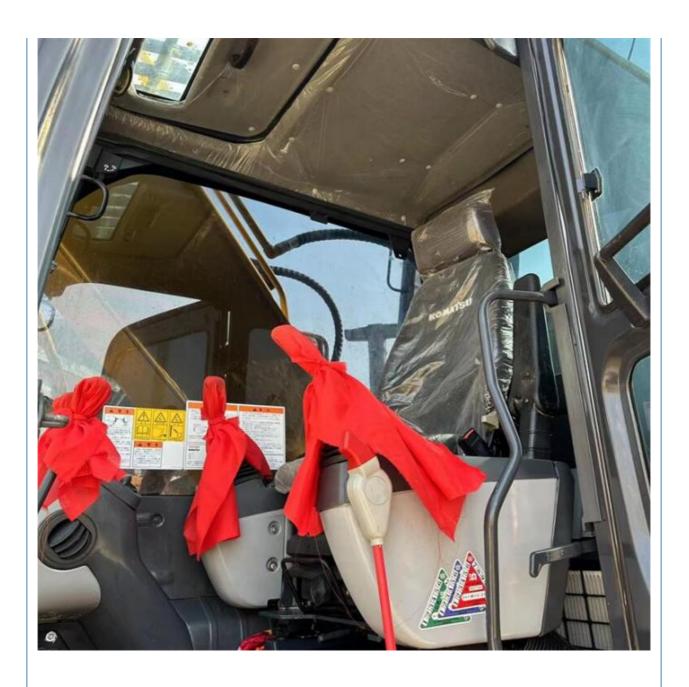

# Used Komatsu PC240-8 Excavator with Cummins Engine and 690 Working Hours Crawler Japan

#### **Basic Information**

Place of Origin: Japan

• Price: \$33,000.00/units 1-3 units



## **Product Specification**

Showroom Location: None 25130KG · Operating Weight: 1.2M<sup>3</sup> . Bucket Capacity: · Machine Weight: 24000 KG • Hydraulic Cylinder Brand: Original • Hydraulic Pump Brand: Original Hydraulic Valve Brand: Original • Engine Brand: Cummins 125KW • Power: Provided • Machinery Test Report: • Video Outgoing-inspection: Provided

• Core Components: Pressure Vessel, Motor, Bearing, Gear,

Pump, Gearbox, Engine, PLC

Year: 2023Working Hours: 690



### More Images









# Product Description

# **Product Description**





















DC00/DC00/DC05/DC40/DC50/DC55/DC50/DC50/DC70/DC75/DC70/DC10

### Models Of Excavators We Sell

| Komatsu used excavator | 0/PC110/PC120/PC30/PC30/PC30/PC55/PC56/PC50/PC76/PC78/PC10<br>0/PC110/PC120/PC128/PC130/PC138/PC150/PC160/PC200/PC210/PC22<br>0/PC228/PC240/PC270/PC300/PC350/PC360/PC400/PC450/PC460/PC49<br>0/PC650 |
|------------------------|-------------------------------------------------------------------------------------------------------------------------------------------------------------------------------------------------------|
| Carter used excavator  | CAT303/CAT305/CAT305.5/CAT306/CAT307/CAT308/CAT311/CAT312/C<br>AT313/CAT315/CAT318/CAT320/CAT323/CAT324/CAT325/CAT326/CAT3<br>29/CAT330/CAT336/CAT340/CAT345/CAT349/CAT375                            |
| Doosan used excava