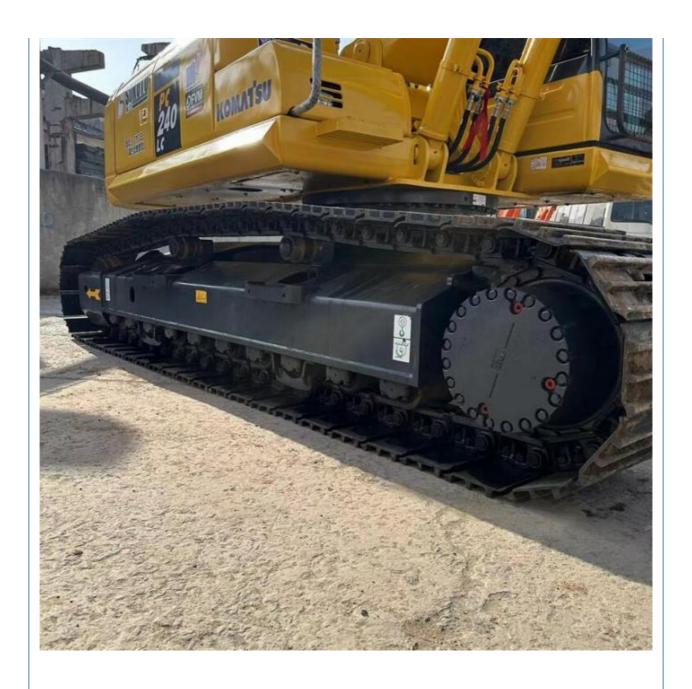

## **Product Specification**

Showroom Location: None 25130KG · Operating Weight: 1.2M<sup>3</sup> . Bucket Capacity: · Machine Weight: 24000 KG • Hydraulic Cylinder Brand: Original • Hydraulic Pump Brand: Original Hydraulic Valve Brand: Original • Engine Brand: Cummins 125KW • Power: Provided • Machinery Test Report: • Video Outgoing-inspection: Provided

• Core Components: Pressure Vessel, Motor, Bearing, Gear,

Pump, Gearbox, Engine, PLC

Year: 2023Working Hours: 690