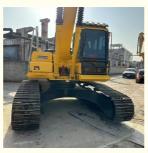

# Used Komatsu PC240-8 Excavator with Cummins Engine and 690 Working Hours Crawler Japan

## **Product Specification**

Showroom Location: None 25130KG · Operating Weight: 1.2M<sup>3</sup> . Bucket Capacity: · Machine Weight: 24000 KG • Hydraulic Cylinder Brand: Original • Hydraulic Pump Brand: Original Hydraulic Valve Brand: Original • Engine Brand: Cummins 125KW • Power: Provided • Machinery Test Report: • Video Outgoing-inspection: Provided

• Core Components: Pressure Vessel, Motor, Bearing, Gear,

Pump, Gearbox, Engine, PLC

Year: 2023Working Hours: 690