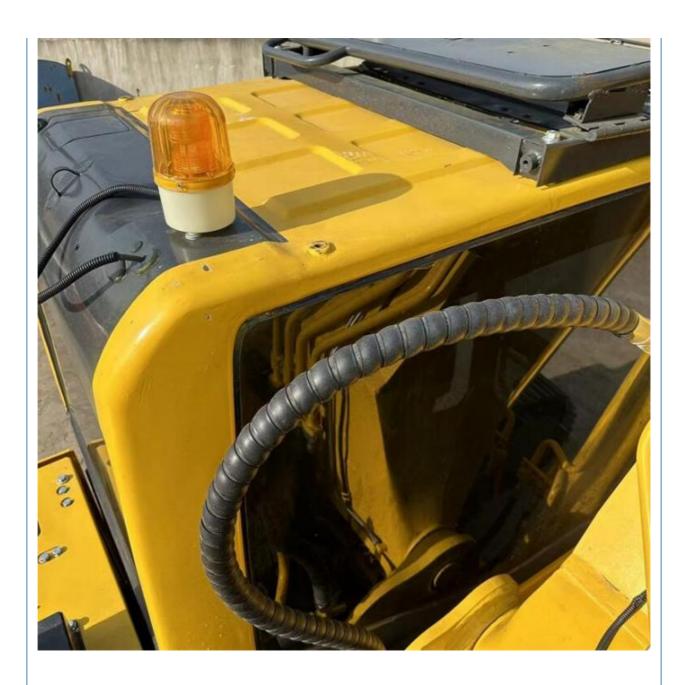

# Used Komatsu PC240-8 Excavator with Cummins Engine and 690 Working Hours Crawler Japan

#### **Basic Information**

Place of Origin: Japan

• Price: \$33,000.00/units 1-3 units



## **Product Specification**

Showroom Location: None 25130KG · Operating Weight: 1.2M<sup>3</sup> . Bucket Capacity: · Machine Weight: 24000 KG • Hydraulic Cylinder Brand: Original • Hydraulic Pump Brand: Original Hydraulic Valve Brand: Original • Engine Brand: Cummins 125KW • Power: Provided • Machinery Test Report: • Video Outgoing-inspection: Provided

• Core Components: Pressure Vessel, Motor, Bearing, Gear,

Pump, Gearbox, Engine, PLC

Year: 2023Working Hours: 690



### More Images









# Product Description

# **Product Description**





















DC00/DC00/DC05/DC40/DC50/DC55/DC50/DC50/DC70/DC75/DC70/DC10

### Models Of Excavators We Sell

| Komatsu used excavator | 0/PC110/PC120/PC30/PC30/PC30/PC55/PC56/PC50/PC76/PC78/PC10<br>0/PC110/PC120/PC128/PC130/PC138/PC150/PC160/PC200/PC210/PC22<br>0/PC228/PC240/PC270/PC300/PC350/PC360/PC400/PC450/PC460/PC49<br>0/PC650 |
|------------------------|-------------------------------------------------------------------------------------------------------------------------------------------------------------------------------------------------------|
| Carter used excavator  | CAT303/CAT305/CAT305.5/CAT306/CAT307/CAT308/CAT311/CAT312/C<br>AT313/CAT315/CAT318/CAT320/CAT323/CAT324/CAT325/CAT326/CAT3<br>29/CAT330/CAT336/CAT340/CAT345/CAT349/CAT375                            |
| Doosan used ex