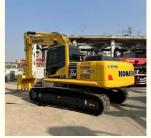

# Used Komatsu PC240-8 Excavator with Cummins Engine and 690 Working Hours Crawler Japan

## **Product Specification**

Showroom Location: None 25130KG · Operating Weight: 1.2M<sup>3</sup> . Bucket Capacity: · Machine Weight: 24000 KG • Hydraulic Cylinder Brand: Original • Hydraulic Pump Brand: Original Hydraulic Valve Brand: Original • Engine Brand: Cummins 125KW • Power: Provided • Machinery Test Report: • Video Outgoing-inspection: Provided

• Core Components: Pressure Vessel, Motor, Bearing, Gear,

Pump, Gearbox, Engine, PLC

Year: 2023Working Hours: 690