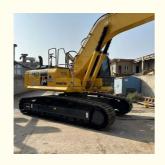

# Used Komatsu PC240-8 Excavator with Cummins Engine and 690 Working Hours Crawler Japan

## **Product Specification**

Showroom Location: None 25130KG · Operating Weight: 1.2M<sup>3</sup> . Bucket Capacity: · Machine Weight: 24000 KG • Hydraulic Cylinder Brand: Original • Hydraulic Pump Brand: Original Hydraulic Valve Brand: Original • Engine Brand: Cummins 125KW • Power: Provided • Machinery Test Report: • Video Outgoing-inspection: Provided

• Core Components: Pressure Vessel, Motor, Bearing, Gear,

Pump, Gearbox, Engine, PLC

Year: 2023Working Hours: 690