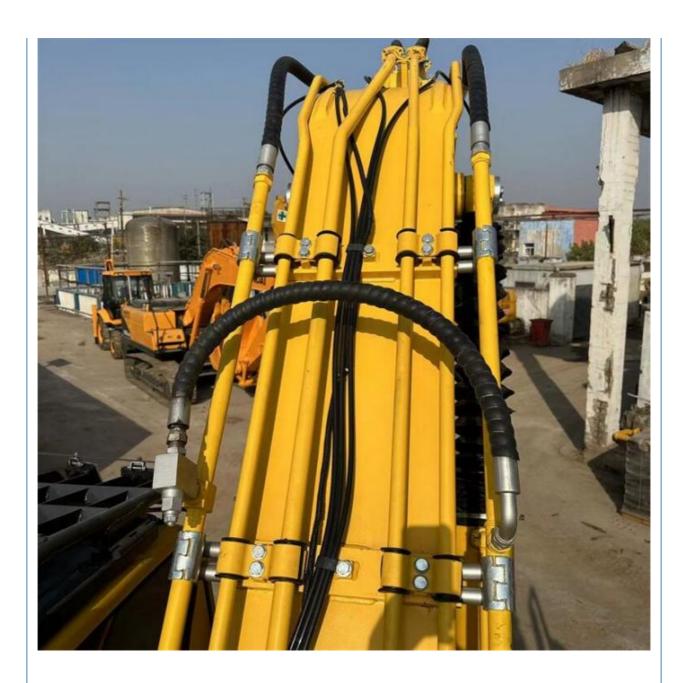

# Used Komatsu PC240-8 Excavator with Cummins Engine and 690 Working Hours Crawler Japan

#### **Basic Information**

Place of Origin: Japan

• Price: \$33,000.00/units 1-3 units



## **Product Specification**

Showroom Location: None 25130KG · Operating Weight: 1.2M<sup>3</sup> . Bucket Capacity: · Machine Weight: 24000 KG • Hydraulic Cylinder Brand: Original • Hydraulic Pump Brand: Original Hydraulic Valve Brand: Original • Engine Brand: Cummins 125KW • Power: Provided • Machinery Test Report: • Video Outgoing-inspection: Provided

• Core Components: Pressure Vessel, Motor, Bearing, Gear,

Pump, Gearbox, Engine, PLC

Year: 2023Working Hours: 690



### More Images









# Product Description

# **Product Description**





















DC00/DC00/DC05/DC40/DC50/DC55/DC50/DC50/DC70/DC75/DC70/DC10

### Models Of Excavators We Sell

| Komatsu used excavator | 0/PC110/PC120/PC30/PC30/PC30/PC55/PC56/PC50/PC76/PC78/PC10<br>0/PC110/PC120/PC128/PC130/PC138/PC150/PC160/PC200/PC210/PC22<br>0/PC228/PC240/PC270/PC300/PC350/PC360/PC400/PC450/PC460/PC49<br>0/PC650 |
|------------------------|-------------------------------------------------------------------------------------------------------------------------------------------------------------------------------------------------------|
| Carter used excavator  | CAT303/CAT305/CAT305.5/CAT306/CAT307/CAT308/CAT311/CAT312/C<br>AT313/CAT315/CAT318/CAT320/CAT323/CAT324/CAT325/CAT326/CAT3<br>29/CAT330/CAT336/CAT340/CAT345/CAT349/CAT375                            |
| Doosan used exca