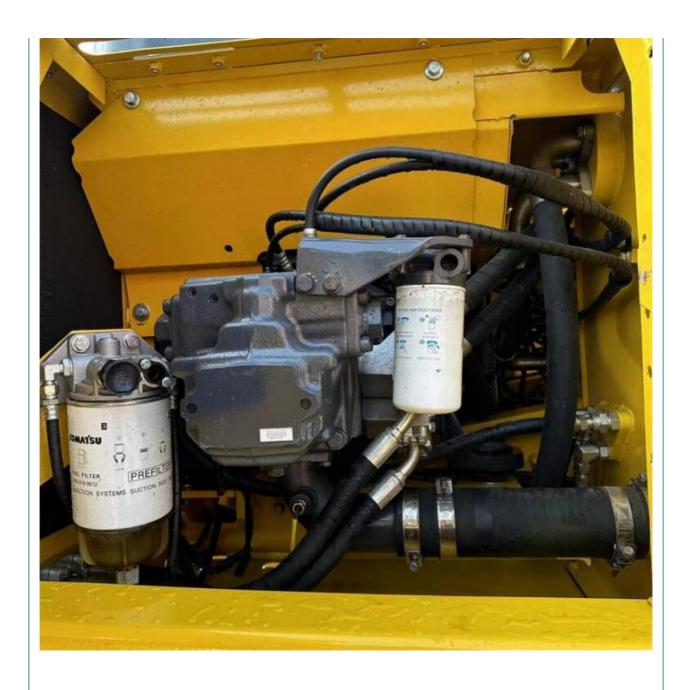

## **Product Specification**

Showroom Location: None 25130KG · Operating Weight: 1.2M<sup>3</sup> . Bucket Capacity: · Machine Weight: 24000 KG • Hydraulic Cylinder Brand: Original • Hydraulic Pump Brand: Original Hydraulic Valve Brand: Original • Engine Brand: Cummins 125KW • Power: Provided • Machinery Test Report: • Video Outgoing-inspection: Provided

• Core Components: Pressure Vessel, Motor, Bearing, Gear,

Pump, Gearbox, Engine, PLC

Year: 2023Working Hours: 690