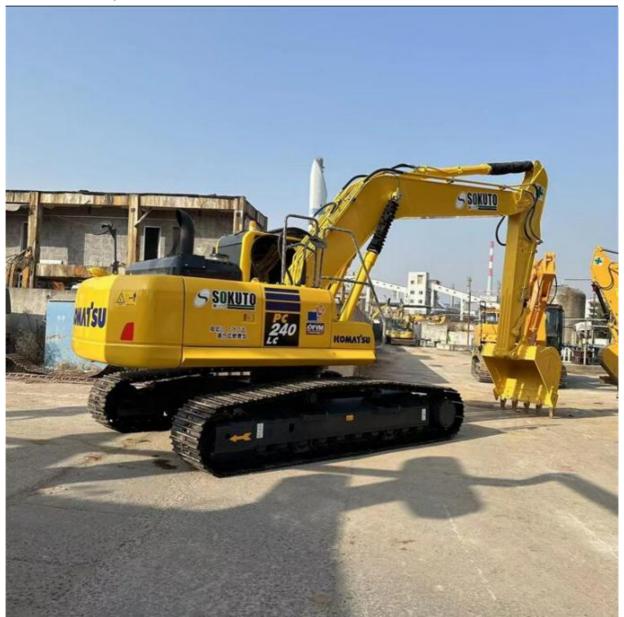

# Used Komatsu PC240-8 Excavator with Cummins Engine and 690 Working Hours Crawler Japan

## **Product Specification**

Showroom Location: None 25130KG · Operating Weight: 1.2M<sup>3</sup> . Bucket Capacity: · Machine Weight: 24000 KG • Hydraulic Cylinder Brand: Original • Hydraulic Pump Brand: Original Hydraulic Valve Brand: Original • Engine Brand: Cummins 125KW • Power: Provided • Machinery Test Report: • Video Outgoing-inspection: Provided

• Core Components: Pressure Vessel, Motor, Bearing, Gear,

Pump, Gearbox, Engine, PLC

Year: 2023Working Hours: 690