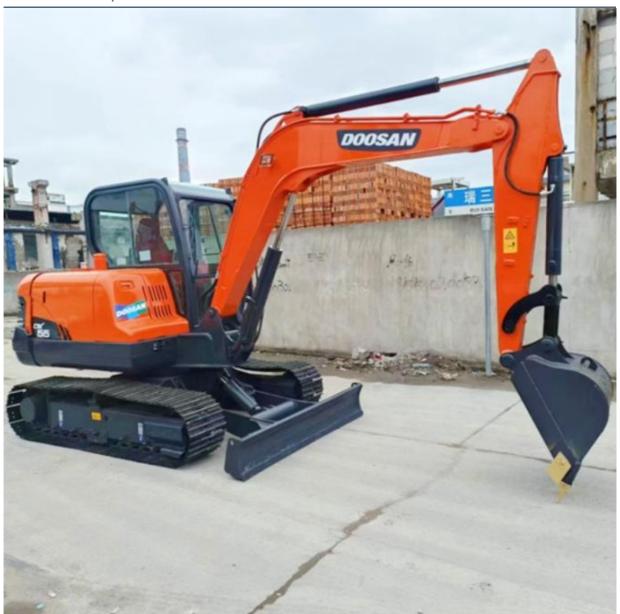

# 2019 Doosan DX55 Excavator with 0.18 m3 Bucket Capacity and Affordable Cost from Korea

#### **Product Specification**

Showroom Location: None · Operating Weight: 5.5Ton 0.18 M<sup>3</sup> . Bucket Capacity: • Machine Weight: 5500 KG Hydraulic Cylinder Brand: Other • Hydraulic Pump Brand: Other Hydraulic Valve Brand: Other YANMAR . Engine Brand: 41.5 KW • Power: • Machinery Test Report: Provided • Video Outgoing-inspection: Provided

• Core Components: Pressure Vessel, Motor, Bearing, Gear,

Pump, Gearbox, Engine, PLC

Year: 2019Working Hours: 2785