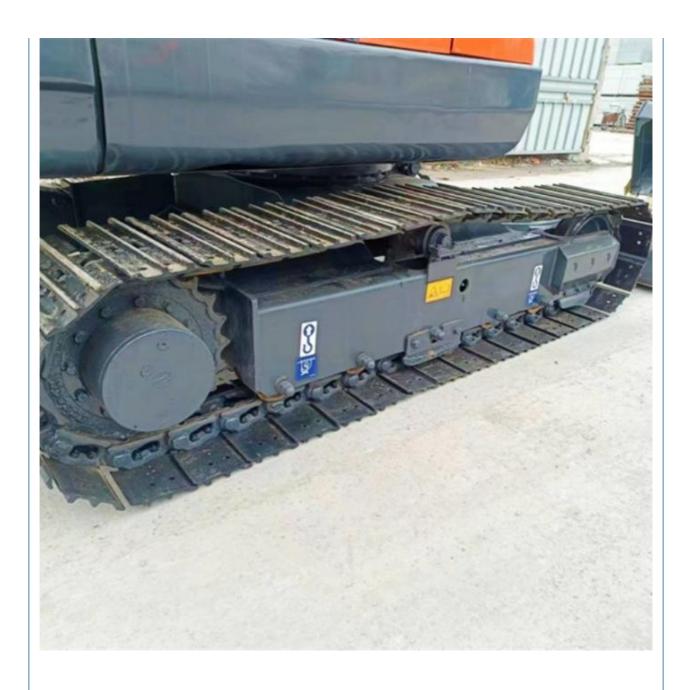

#### **Product Specification**

Showroom Location: None · Operating Weight: 5.5Ton 0.18 M<sup>3</sup> . Bucket Capacity: • Machine Weight: 5500 KG Hydraulic Cylinder Brand: Other • Hydraulic Pump Brand: Other Hydraulic Valve Brand: Other YANMAR . Engine Brand: 41.5 KW • Power: • Machinery Test Report: Provided • Video Outgoing-inspection: Provided

• Core Components: Pressure Vessel, Motor, Bearing, Gear,

Pump, Gearbox, Engine, PLC

Year: 2019Working Hours: 2785