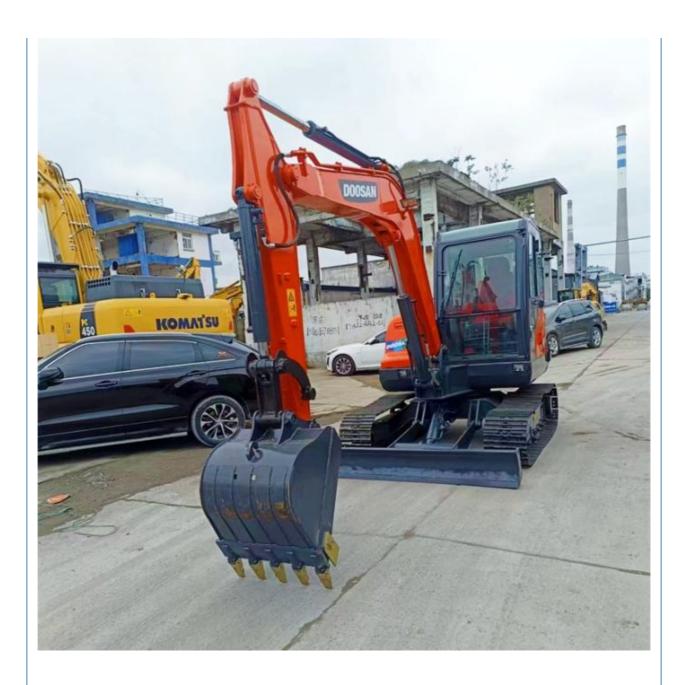

# 2019 Doosan DX55 Excavator with 0.18 m3 Bucket Capacity and Affordable Cost from Korea

#### **Product Specification**

Showroom Location: None · Operating Weight: 5.5Ton 0.18 M<sup>3</sup> . Bucket Capacity: • Machine Weight: 5500 KG Hydraulic Cylinder Brand: Other • Hydraulic Pump Brand: Other Hydraulic Valve Brand: Other YANMAR . Engine Brand: 41.5 KW • Power: • Machinery Test Report: Provided • Video Outgoing-inspection: Provided

• Core Components: Pressure Vessel, Motor, Bearing, Gear,

Pump, Gearbox, Engine, PLC

Year: 2019Working Hours: 2785