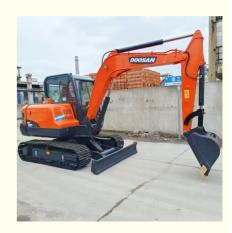

# 2019 Doosan DX55 Excavator with 0.18 m3 Bucket Capacity and Affordable Cost from Korea

#### **Product Specification**

Showroom Location: None · Operating Weight: 5.5Ton 0.18 M<sup>3</sup> . Bucket Capacity: • Machine Weight: 5500 KG Hydraulic Cylinder Brand: Other • Hydraulic Pump Brand: Other Hydraulic Valve Brand: Other YANMAR . Engine Brand: 41.5 KW • Power: • Machinery Test Report: Provided • Video Outgoing-inspection: Provided