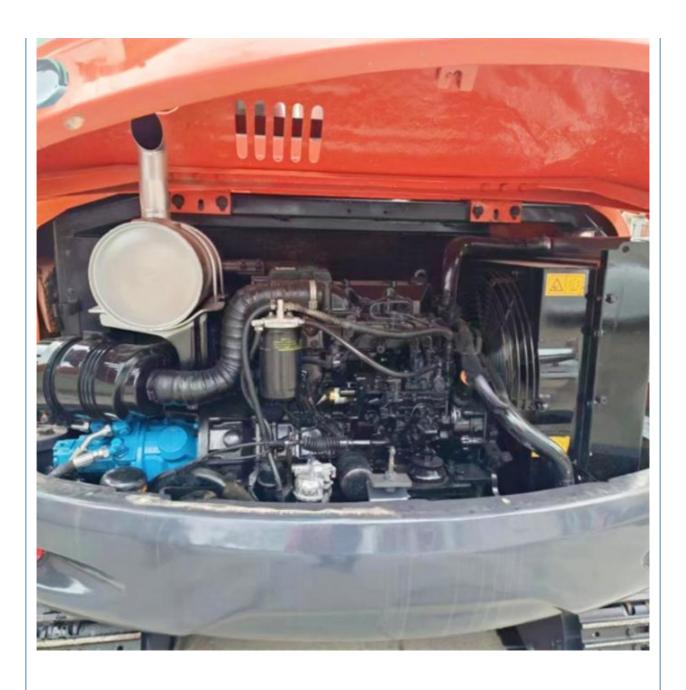

#### **Product Specification**

Showroom Location: None · Operating Weight: 5.5Ton 0.18 M<sup>3</sup> . Bucket Capacity: • Machine Weight: 5500 KG Hydraulic Cylinder Brand: Other • Hydraulic Pump Brand: Other Hydraulic Valve Brand: Other YANMAR . Engine Brand: 41.5 KW • Power: • Machinery Test Report: Provided • Video Outgoing-inspection: Provided

• Core Components: Pressure Vessel, Motor, Bearing, Gear,

Pump, Gearbox, Engine, PLC

Year: 2019Working Hours: 2785