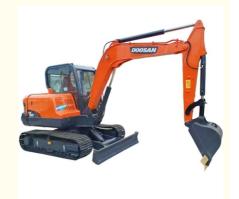

# 2019 Doosan DX55 Excavator with 0.18 m3 Bucket Capacity and Affordable Cost from Korea

#### **Product Specification**

Showroom Location: None · Operating Weight: 5.5Ton 0.18 M<sup>3</sup> . Bucket Capacity: • Machine Weight: 5500 KG Hydraulic Cylinder Brand: Other • Hydraulic Pump Brand: Other Hydraulic Valve Brand: Other YANMAR . Engine Brand: 41.5 KW • Power: • Machinery Test Report: Provided • Video Outgoing-inspection: Provided