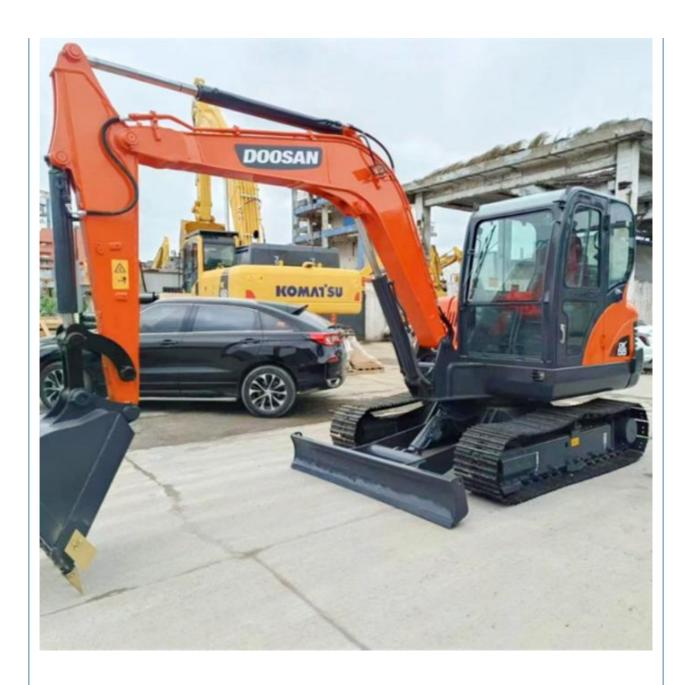

# 2019 Doosan DX55 Excavator with 0.18 m3 Bucket Capacity and Affordable Cost from Korea

#### **Product Specification**

Showroom Location: None · Operating Weight: 5.5Ton 0.18 M<sup>3</sup> . Bucket Capacity: • Machine Weight: 5500 KG Hydraulic Cylinder Brand: Other • Hydraulic Pump Brand: Other Hydraulic Valve Brand: Other YANMAR . Engine Brand: 41.5 KW • Power: • Machinery Test Report: Provided • Video Outgoing-inspection: Provided

• Core Components: Pressure Vessel, Motor, Bearing, Gear,

Pump, Gearbox, Engine, PLC

Year: 2019Working Hours: 2785