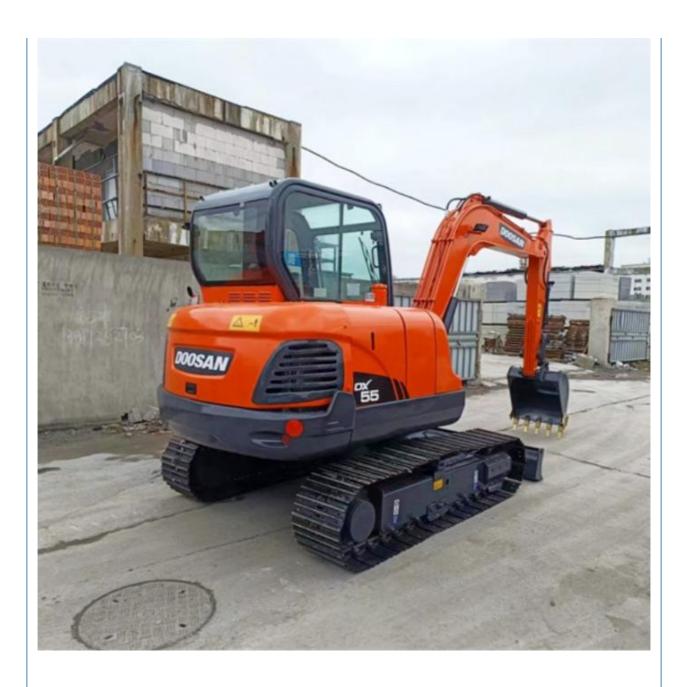

# 2019 Doosan DX55 Excavator with 0.18 m3 Bucket Capacity and Affordable Cost from Korea

#### **Product Specification**

Showroom Location: None · Operating Weight: 5.5Ton 0.18 M<sup>3</sup> . Bucket Capacity: • Machine Weight: 5500 KG Hydraulic Cylinder Brand: Other • Hydraulic Pump Brand: Other Hydraulic Valve Brand: Other YANMAR . Engine Brand: 41.5 KW • Power: • Machinery Test Report: Provided • Video Outgoing-inspection: Provided

• Core Components: Pressure Vessel, Motor, Bearing, Gear,

Pump, Gearbox, Engine, PLC

Year: 2019Working Hours: 2785