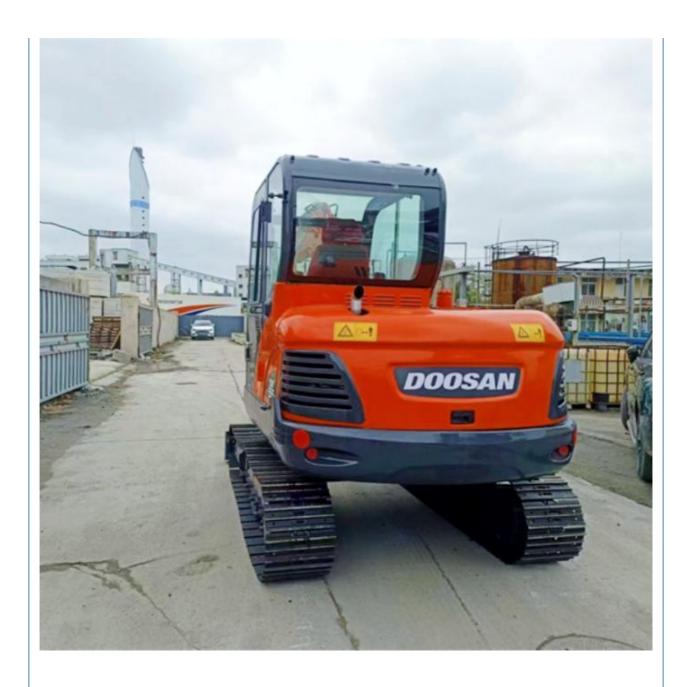

# 2019 Doosan DX55 Excavator with 0.18 m3 Bucket Capacity and Affordable Cost from Korea

#### **Product Specification**

Showroom Location: None · Operating Weight: 5.5Ton 0.18 M<sup>3</sup> . Bucket Capacity: • Machine Weight: 5500 KG Hydraulic Cylinder Brand: Other • Hydraulic Pump Brand: Other Hydraulic Valve Brand: Other YANMAR . Engine Brand: 41.5 KW • Power: • Machinery Test Report: Provided • Video Outgoing-inspection: Provided

• Core Components: Pressure Vessel, Motor, Bearing, Gear,

Pump, Gearbox, Engine, PLC

Year: 2019Working Hours: 2785