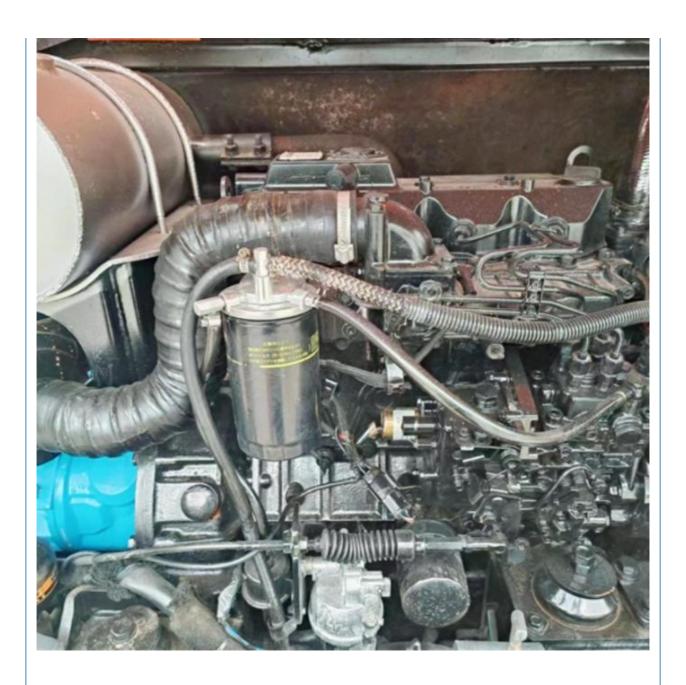

#### **Product Specification**

Showroom Location: None · Operating Weight: 5.5Ton 0.18 M<sup>3</sup> . Bucket Capacity: • Machine Weight: 5500 KG Hydraulic Cylinder Brand: Other • Hydraulic Pump Brand: Other Hydraulic Valve Brand: Other YANMAR . Engine Brand: 41.5 KW • Power: • Machinery Test Report: Provided • Video Outgoing-inspection: Provided

• Core Components: Pressure Vessel, Motor, Bearing, Gear,

Pump, Gearbox, Engine, PLC

Year: 2019Working Hours: 2785