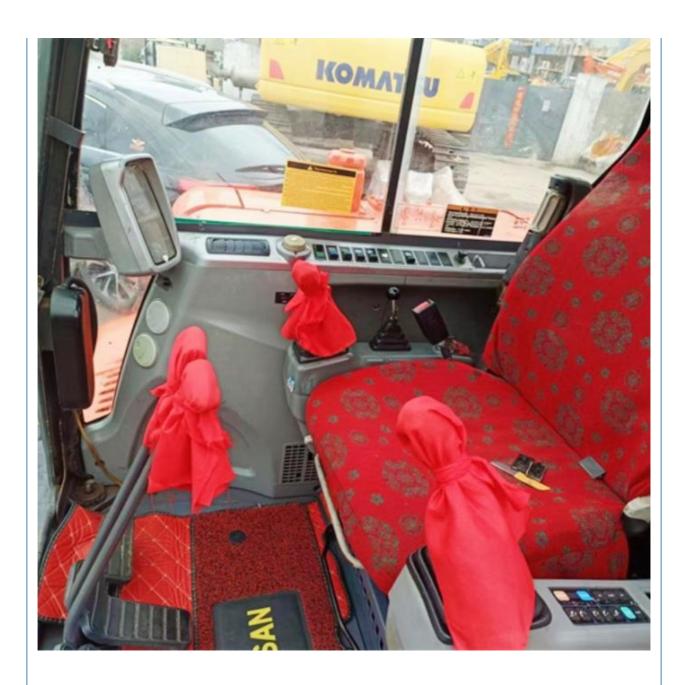

#### **Product Specification**

Showroom Location: None · Operating Weight: 5.5Ton 0.18 M<sup>3</sup> . Bucket Capacity: • Machine Weight: 5500 KG Hydraulic Cylinder Brand: Other • Hydraulic Pump Brand: Other Hydraulic Valve Brand: Other YANMAR . Engine Brand: 41.5 KW • Power: • Machinery Test Report: Provided • Video Outgoing-inspection: Provided

• Core Components: Pressure Vessel, Motor, Bearing, Gear,

Pump, Gearbox, Engine, PLC

Year: 2019Working Hours: 2785