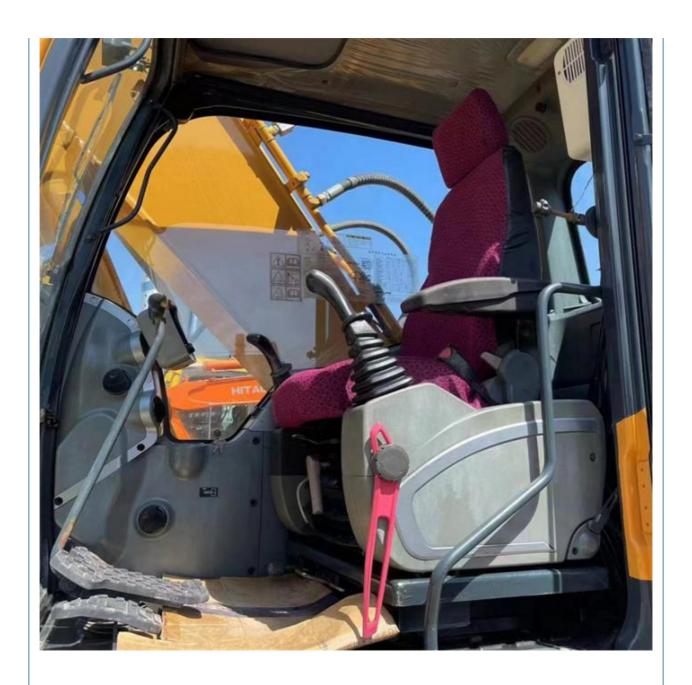

### **Product Specification**

Showroom Location: None · Operating Weight: 22TON 1.05 . Bucket Capacity: · Machine Weight: 22 KG Hydraulic Cylinder Brand: Original • Hydraulic Pump Brand: Original Hydraulic Valve Brand: Original Cummins . Engine Brand: 112KW • Power: • Machinery Test Report: Provided • Video Outgoing-inspection: Provided

• Core Components: Pressure Vessel, Motor, Bearing, Gear,

Pump, Gearbox, Engine, PLC

• Year: 2020

• Working Hours: 4001-6000