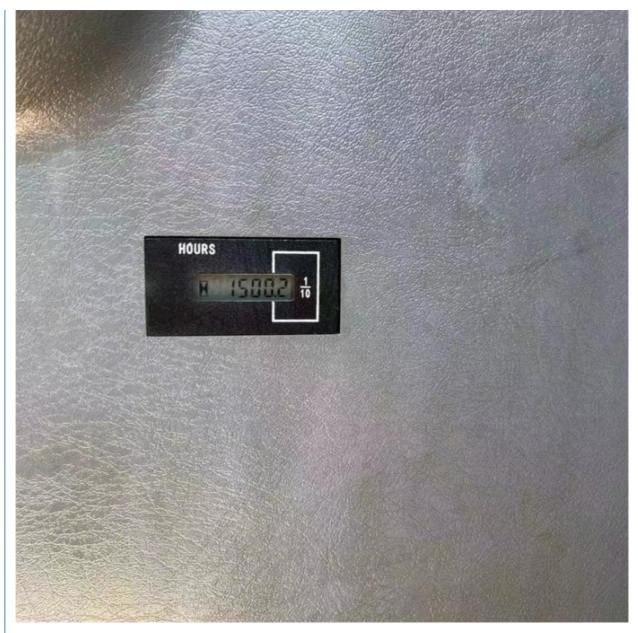

• Core Components: Pressure Vessel, Motor, Bearing, Gear,

Pump, Gearbox, Engine, PLC

• Year: 2020

• Working Hours: 4001-6000