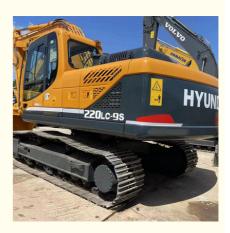

# Original Hydraulic Pump Hyundai R220-9S Crawler Excavator with 4001-6000 Working Hours

### **Product Specification**

Showroom Location: None · Operating Weight: 22TON 1.05 . Bucket Capacity: · Machine Weight: 22 KG Hydraulic Cylinder Brand: Original • Hydraulic Pump Brand: Original Hydraulic Valve Brand: Original Cummins . Engine Brand: 112KW • Power: • Machinery Test Report: Provided • Video Outgoing-inspection: Provided

• Core Components: Pressure Vessel, Motor, Bearing, Gear,

Pump, Gearbox, Engine, PLC

• Year: 2020

• Working Hours: 4001-6000