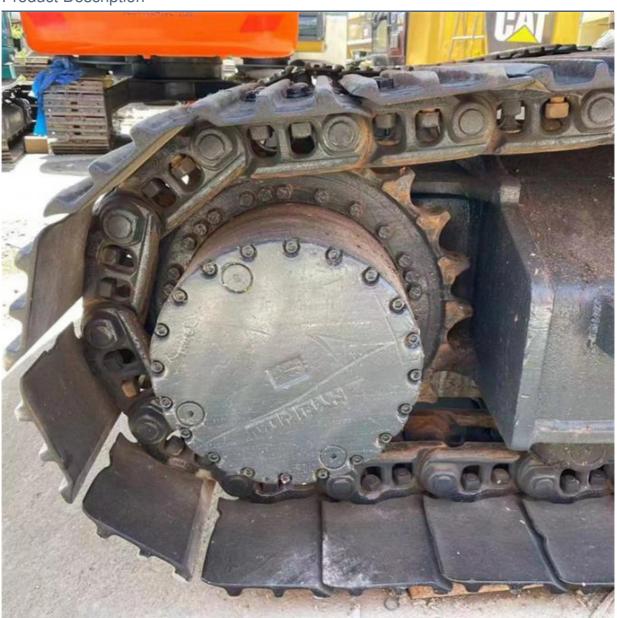

# Original Hydraulic Pump Hyundai R220-9S Crawler Excavator with 4001-6000 Working Hours

#### **Basic Information**

Place of Origin: Japan

• Price: \$22,000.00/units 1-3 units



### **Product Specification**

Showroom Location: None · Operating Weight: 22TON 1.05 . Bucket Capacity: · Machine Weight: 22 KG Hydraulic Cylinder Brand: Original • Hydraulic Pump Brand: Original Hydraulic Valve Brand: Original Cummins . Engine Brand: 112KW • Power: • Machinery Test Report: Provided • Video Outgoing-inspection: Provided

• Core Components: Pressure Vessel, Motor, Bearing, Gear,

Pump, Gearbox, Engine, PLC

• Year: 2020

• Working Hours: 4001-6000



### More Images









### Product Description

# **Product Description**





## AHYUNDA HEAVY INDUSTRIES CO., LTD. ULSAN. KOREA.

EQUIPMENT

EXCAVATOR

MODEL

ROBEX 220LC-95

SERIAL-NUMBER

OPERATING WEIGHT

22400KB

ENGINE POWER(PS/KW/rpm)

155/114/2200

DO NOT DEFACE OR REMOVE THIS PLATE 이 영판을 떼어내거나 오손시키지 미시오.







### Models Of Excavators We Sell

| Komatsu used excavator     | PC20/PC30/PC35/PC40/PC50/PC55/PC56/PC60/PC70/PC75/PC78/PC10 0/PC110/PC120/PC128/PC130/PC138/PC150/PC160/PC200/PC210/PC22 0/PC228/PC240/PC270/PC300/PC350/PC360/PC400/PC450/PC460/PC49 0/PC650 |
|----------------------------|-----------------------------------------------------------------------------------------------------------------------------------------------------------------------------------------------|
| Carter used excavator      | CAT303/CAT305/CAT305.5/CAT306/CAT307/CAT3