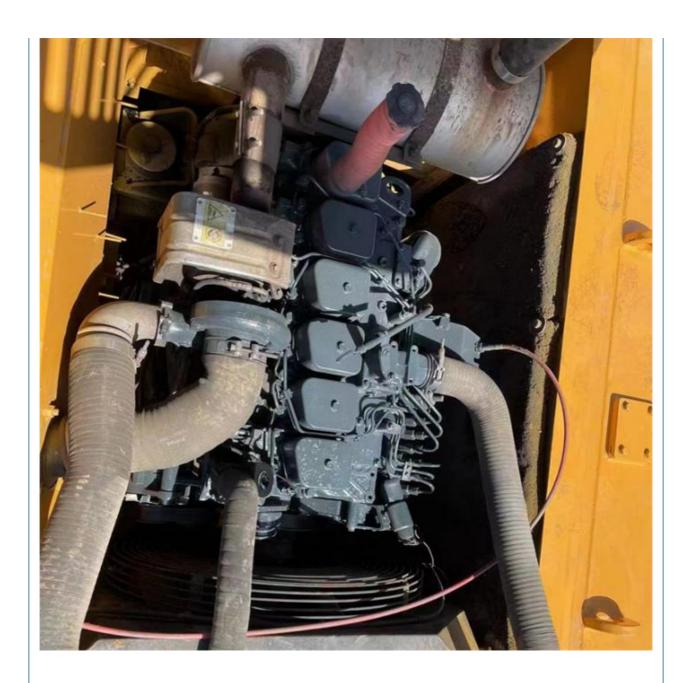

### **Product Specification**

Showroom Location: None · Operating Weight: 22TON 1.05 . Bucket Capacity: · Machine Weight: 22 KG Hydraulic Cylinder Brand: Original • Hydraulic Pump Brand: Original Hydraulic Valve Brand: Original Cummins . Engine Brand: 112KW • Power: • Machinery Test Report: Provided • Video Outgoing-inspection: Provided

• Core Components: Pressure Vessel, Motor, Bearing, Gear,

Pump, Gearbox, Engine, PLC

• Year: 2020

• Working Hours: 4001-6000