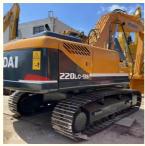

# Original Hydraulic Pump Hyundai R220-9S Crawler Excavator with 4001-6000 Working Hours

### **Product Specification**

Showroom Location: None · Operating Weight: 22TON 1.05 . Bucket Capacity: · Machine Weight: 22 KG Hydraulic Cylinder Brand: Original • Hydraulic Pump Brand: Original Hydraulic Valve Brand: Original Cummins . Engine Brand: 112KW • Power: • Machinery Test Report: Provided • Video Outgoing-inspection: Provided

• Core Components: Pressure Vessel, Motor, Bearing, Gear,

Pump, Gearbox, Engine, PLC

• Year: 2020

• Working Hours: 4001-6000