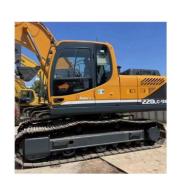

# Original Hydraulic Pump Hyundai R220-9S Crawler Excavator with 4001-6000 Working Hours

### **Product Specification**

Showroom Location: None · Operating Weight: 22TON 1.05 . Bucket Capacity: · Machine Weight: 22 KG Hydraulic Cylinder Brand: Original • Hydraulic Pump Brand: Original Hydraulic Valve Brand: Original Cummins . Engine Brand: 112KW • Power: • Machinery Test Report: Provided • Video Outgoing-inspection: Provided

• Core Components: Pressure Vessel, Motor, Bearing, Gear,

Pump, Gearbox, Engine, PLC

• Year: 2020

• Working Hours: 4001-6000