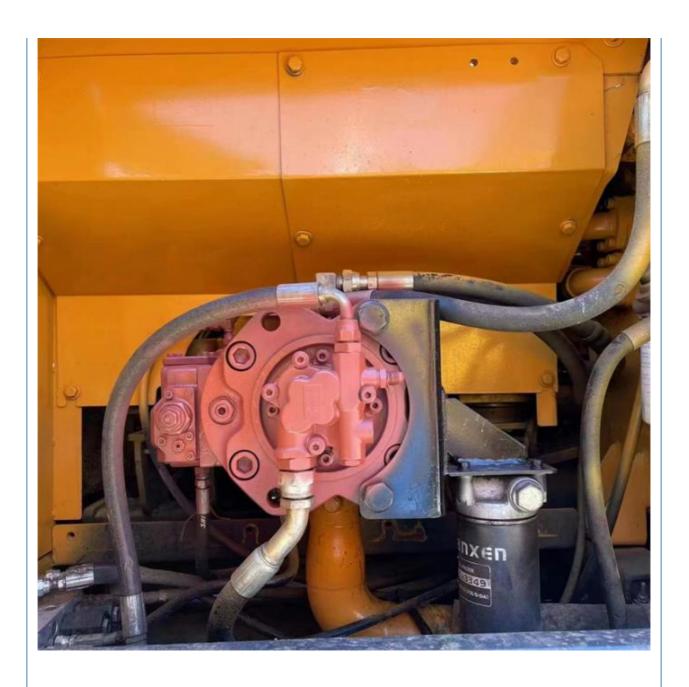

# Original Hydraulic Pump Hyundai R220-9S Crawler Excavator with 4001-6000 Working Hours

#### **Basic Information**

Place of Origin: Japan

• Price: \$22,000.00/units 1-3 units



### **Product Specification**

Showroom Location: None · Operating Weight: 22TON 1.05 . Bucket Capacity: · Machine Weight: 22 KG Hydraulic Cylinder Brand: Original • Hydraulic Pump Brand: Original Hydraulic Valve Brand: Original Cummins . Engine Brand: 112KW • Power: • Machinery Test Report: Provided • Video Outgoing-inspection: Provided

• Core Components: Pressure Vessel, Motor, Bearing, Gear,

Pump, Gearbox, Engine, PLC

• Year: 2020

• Working Hours: 4001-6000



### More Images









### Product Description

# **Product Description**





## AHYUNDA HEAVY INDUSTRIES CO., LTD. ULSAN. KOREA.

EQUIPMENT

EXCAVATOR

MODEL

ROBEX 220LC-95

SERIAL-NUMBER

OPERATING WEIGHT

22400KB

ENGINE POWER(PS/KW/rpm)

155/114/2200

DO NOT DEFACE OR REMOVE THIS PLATE 이 영판을 떼어내거나 오손시키지 미시오.







### Models Of Excavators We Sell

| Komatsu used excavator     | PC20/PC30/PC35/PC40/PC50/PC55/PC56/PC60/PC70/PC75/PC78/PC10 0/PC110/PC120/PC128/PC130/PC138/PC150/PC160/PC200/PC210/PC22 0/PC228/PC240/PC270/PC300/PC350/PC360/PC400/PC450/PC460/PC49 0/PC650 |
|----------------------------|-----------------------------------------------------------------------------------------------------------------------------------------------------------------------------------------------|
| Carter used excavator      | CAT303/CAT305/CAT305.5/CAT306/CAT307/CAT308