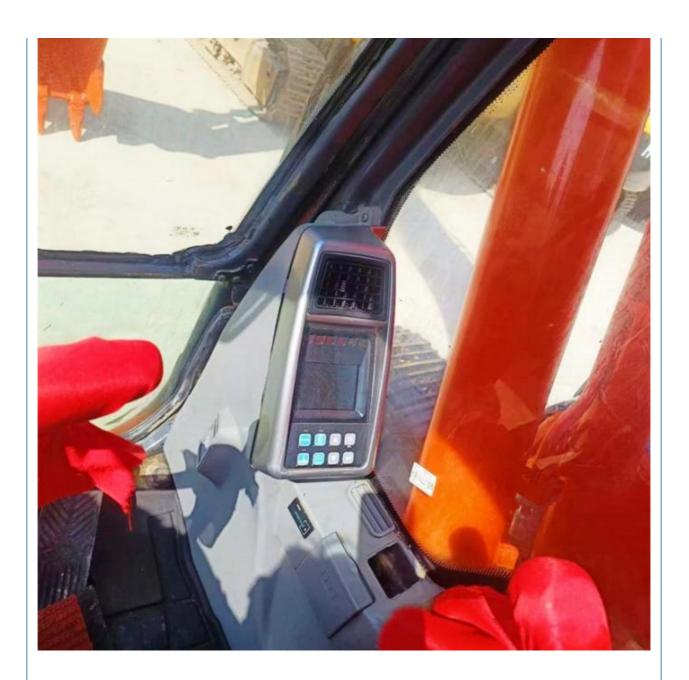

#### **Product Specification**

Showroom Location: None · Operating Weight: 21.5 Ton 0.92 M<sup>3</sup> . Bucket Capacity: • Machine Weight: 21500 KG Hydraulic Cylinder Brand: Other • Hydraulic Pump Brand: Other • Hydraulic Valve Brand: Other . Engine Brand: Doosan 149 KW • Power: • Machinery Test Report: Provided • Video Outgoing-inspection: Provided

• Core Components: Pressure Vessel, Motor, Bearing, Gear,

Pump, Gearbox, Engine, PLC

Year: 2019Working Hours: 2100