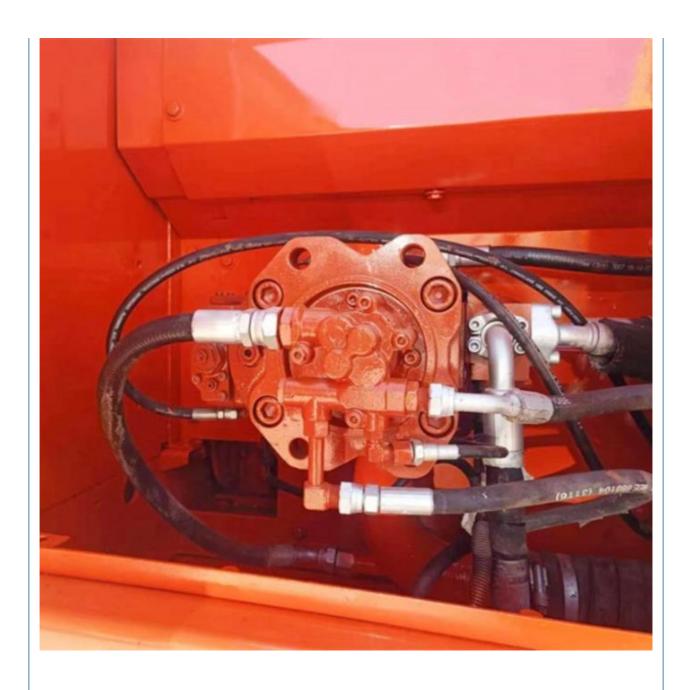

#### **Product Specification**

Showroom Location: None · Operating Weight: 21.5 Ton 0.92 M<sup>3</sup> . Bucket Capacity: • Machine Weight: 21500 KG Hydraulic Cylinder Brand: Other • Hydraulic Pump Brand: Other • Hydraulic Valve Brand: Other . Engine Brand: Doosan 149 KW • Power: • Machinery Test Report: Provided • Video Outgoing-inspection: Provided