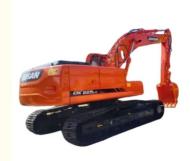

# 2019 Model Doosan DX225 Excavator 20 Ton Used Excavator with Lower Cost Made in Korea

#### **Product Specification**

Showroom Location: None · Operating Weight: 21.5 Ton 0.92 M<sup>3</sup> . Bucket Capacity: • Machine Weight: 21500 KG Hydraulic Cylinder Brand: Other • Hydraulic Pump Brand: Other • Hydraulic Valve Brand: Other . Engine Brand: Doosan 149 KW • Power: • Machinery Test Report: Provided • Video Outgoing-inspection: Provided