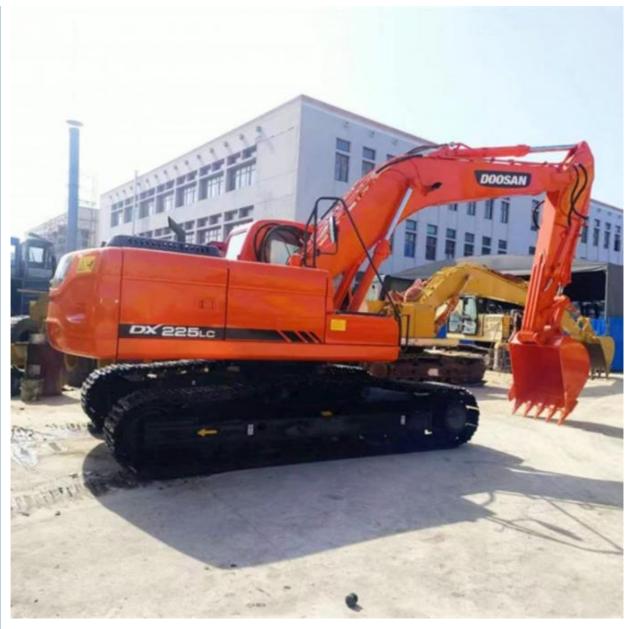

# 2019 Model Doosan DX225 Excavator 20 Ton Used Excavator with Lower Cost Made in Korea

#### **Product Specification**

Showroom Location: None · Operating Weight: 21.5 Ton 0.92 M<sup>3</sup> . Bucket Capacity: • Machine Weight: 21500 KG Hydraulic Cylinder Brand: Other • Hydraulic Pump Brand: Other • Hydraulic Valve Brand: Other . Engine Brand: Doosan 149 KW • Power: • Machinery Test Report: Provided • Video Outgoing-inspection: Provided

• Core Components: Pressure Vessel, Motor, Bearing, Gear,

Pump, Gearbox, Engine, PLC

Year: 2019Working Hours: 2100