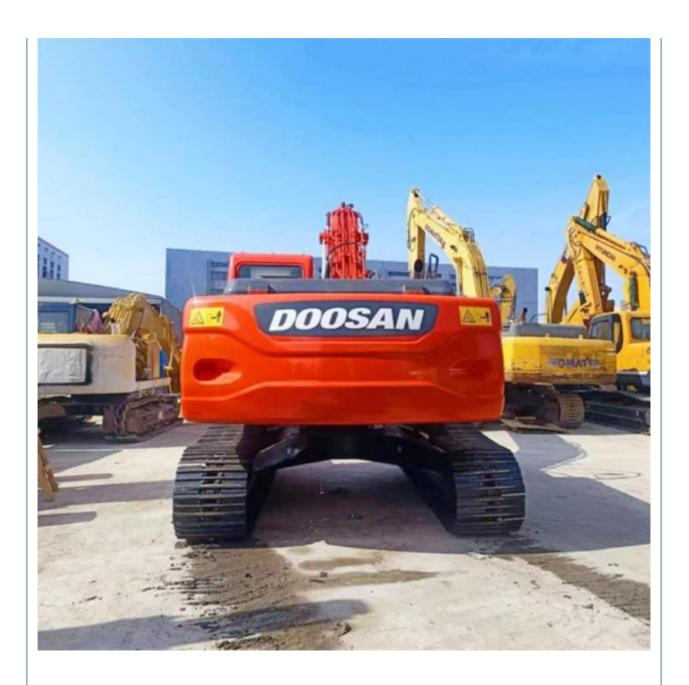

# 2019 Model Doosan DX225 Excavator 20 Ton Used Excavator with Lower Cost Made in Korea

#### **Product Specification**

Showroom Location: None · Operating Weight: 21.5 Ton 0.92 M<sup>3</sup> . Bucket Capacity: • Machine Weight: 21500 KG Hydraulic Cylinder Brand: Other • Hydraulic Pump Brand: Other • Hydraulic Valve Brand: Other . Engine Brand: Doosan 149 KW • Power: • Machinery Test Report: Provided • Video Outgoing-inspection: Provided

• Core Components: Pressure Vessel, Motor, Bearing, Gear,

Pump, Gearbox, Engine, PLC

Year: 2019Working Hours: 2100