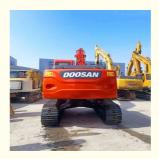

# 2019 Model Doosan DX225 Excavator 20 Ton Used Excavator with Lower Cost Made in Korea

#### **Product Specification**

Showroom Location: None · Operating Weight: 21.5 Ton 0.92 M<sup>3</sup> . Bucket Capacity: • Machine Weight: 21500 KG Hydraulic Cylinder Brand: Other • Hydraulic Pump Brand: Other • Hydraulic Valve Brand: Other . Engine Brand: Doosan 149 KW • Power: • Machinery Test Report: Provided • Video Outgoing-inspection: Provided