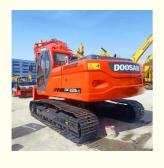

# 2019 Model Doosan DX225 Excavator 20 Ton Used Excavator with Lower Cost Made in Korea

#### **Product Specification**

Showroom Location: None · Operating Weight: 21.5 Ton 0.92 M<sup>3</sup> . Bucket Capacity: • Machine Weight: 21500 KG Hydraulic Cylinder Brand: Other • Hydraulic Pump Brand: Other • Hydraulic Valve Brand: Other . Engine Brand: Doosan 149 KW • Power: • Machinery Test Report: Provided • Video Outgoing-inspection: Provided