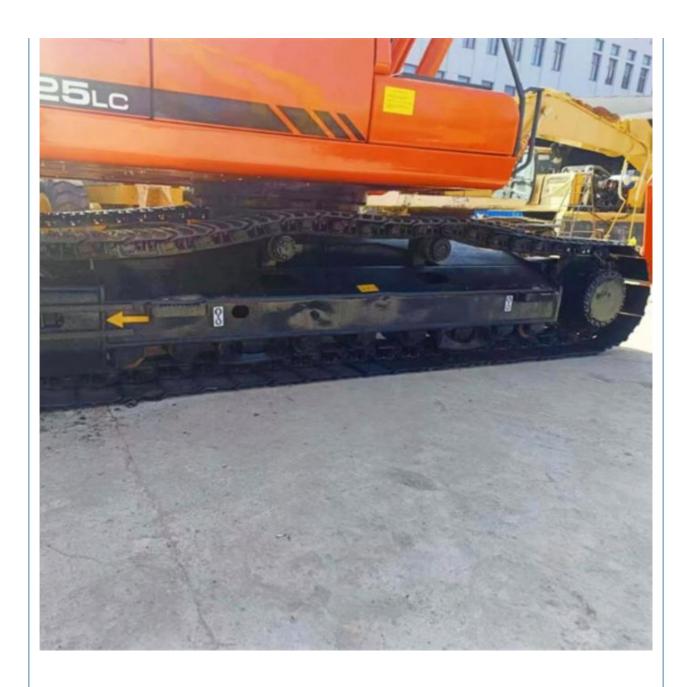

#### **Product Specification**

Showroom Location: None · Operating Weight: 21.5 Ton 0.92 M<sup>3</sup> . Bucket Capacity: • Machine Weight: 21500 KG Hydraulic Cylinder Brand: Other • Hydraulic Pump Brand: Other • Hydraulic Valve Brand: Other . Engine Brand: Doosan 149 KW • Power: • Machinery Test Report: Provided • Video Outgoing-inspection: Provided

• Core Components: Pressure Vessel, Motor, Bearing, Gear,

Pump, Gearbox, Engine, PLC

Year: 2019Working Hours: 2100