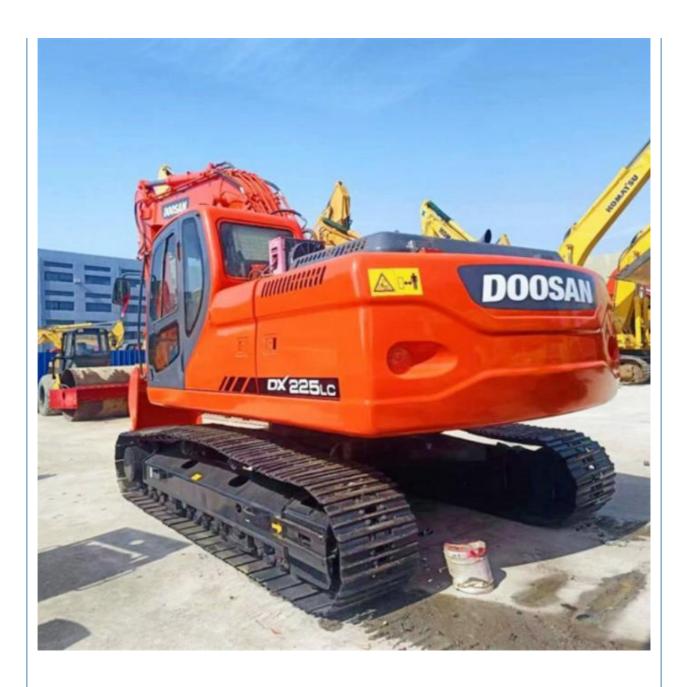

# 2019 Model Doosan DX225 Excavator 20 Ton Used Excavator with Lower Cost Made in Korea

#### **Product Specification**

Showroom Location: None · Operating Weight: 21.5 Ton 0.92 M<sup>3</sup> . Bucket Capacity: • Machine Weight: 21500 KG Hydraulic Cylinder Brand: Other • Hydraulic Pump Brand: Other • Hydraulic Valve Brand: Other . Engine Brand: Doosan 149 KW • Power: • Machinery Test Report: Provided • Video Outgoing-inspection: Provided

• Core Components: Pressure Vessel, Motor, Bearing, Gear,

Pump, Gearbox, Engine, PLC

Year: 2019Working Hours: 2100