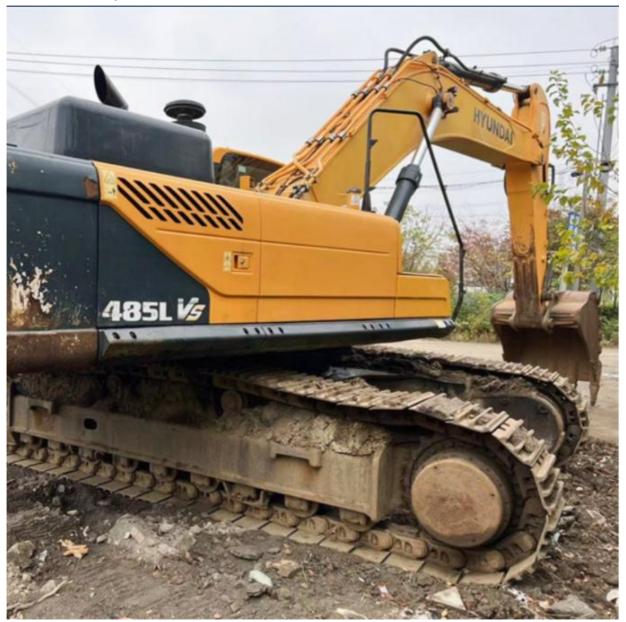

# 2019 Hyundai 485LVS Hydraulic Valve with ORIGINAL and Parts at Cheaper Cost from Korea

### **Product Specification**

Showroom Location: None · Operating Weight: 48.4 Ton 2.5 M<sup>3</sup> . Bucket Capacity: · Machine Weight: 48400 KG Hydraulic Cylinder Brand: **ORIGINAL** • Hydraulic Pump Brand: **ORIGINAL**  Hydraulic Valve Brand: **ORIGINAL** Cummins . Engine Brand: 266 KW • Power: • Machinery Test Report: Provided • Video Outgoing-inspection: Provided

• Core Components: Pressure Vessel, Motor, Bearing, Gear,

Pump, Gearbox, Engine, PLC

Year: 2019Working Hours: 1470