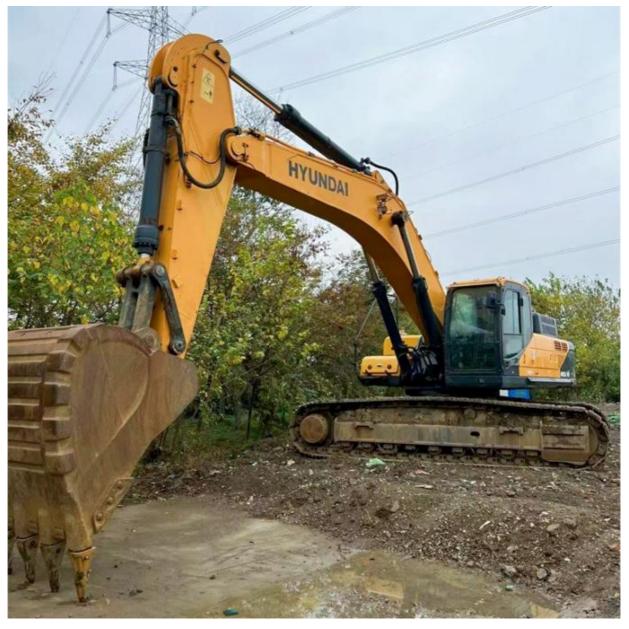

# 2019 Hyundai 485LVS Hydraulic Valve with ORIGINAL and Parts at Cheaper Cost from Korea

### **Product Specification**

Showroom Location: None · Operating Weight: 48.4 Ton 2.5 M<sup>3</sup> . Bucket Capacity: · Machine Weight: 48400 KG Hydraulic Cylinder Brand: **ORIGINAL** • Hydraulic Pump Brand: **ORIGINAL**  Hydraulic Valve Brand: **ORIGINAL** Cummins . Engine Brand: 266 KW • Power: • Machinery Test Report: Provided • Video Outgoing-inspection: Provided

## More Images