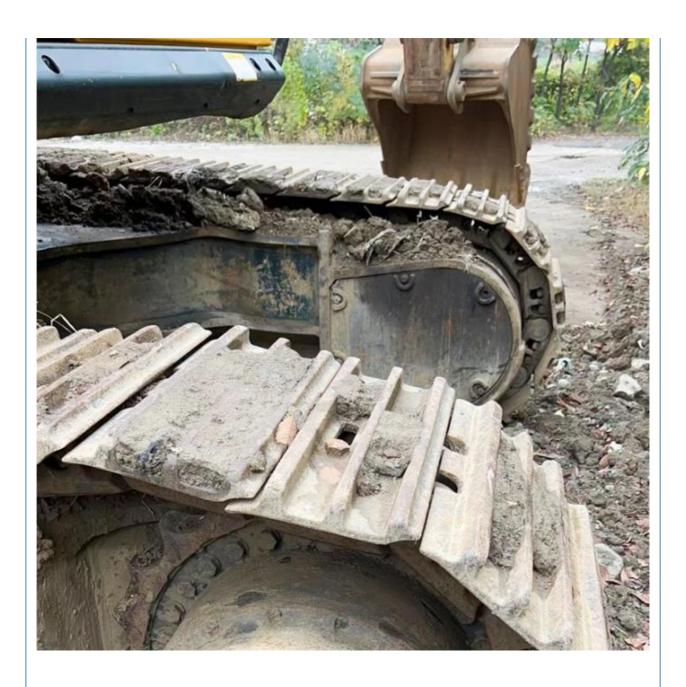

### **Product Specification**

Showroom Location: None · Operating Weight: 48.4 Ton 2.5 M<sup>3</sup> . Bucket Capacity: · Machine Weight: 48400 KG Hydraulic Cylinder Brand: **ORIGINAL** • Hydraulic Pump Brand: **ORIGINAL**  Hydraulic Valve Brand: **ORIGINAL** Cummins . Engine Brand: 266 KW • Power: • Machinery Test Report: Provided • Video Outgoing-inspection: Provided

• Core Components: Pressure Vessel, Motor, Bearing, Gear,

Pump, Gearbox, Engine, PLC

Year: 2019Working Hours: 1470