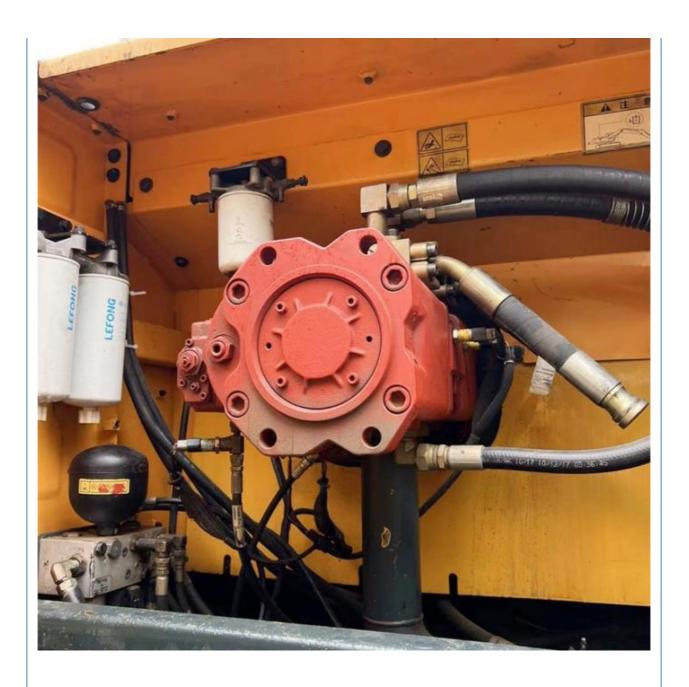

# 2019 Hyundai 485LVS Hydraulic Valve with ORIGINAL and Parts at Cheaper Cost from Korea

### **Product Specification**

Showroom Location: None · Operating Weight: 48.4 Ton 2.5 M<sup>3</sup> . Bucket Capacity: · Machine Weight: 48400 KG Hydraulic Cylinder Brand: **ORIGINAL** • Hydraulic Pump Brand: **ORIGINAL**  Hydraulic Valve Brand: **ORIGINAL** Cummins . Engine Brand: 266 KW • Power: • Machinery Test Report: Provided • Video Outgoing-inspection: Provided