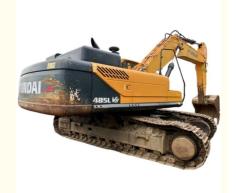

# 2019 Hyundai 485LVS Hydraulic Valve with ORIGINAL and Parts at Cheaper Cost from Korea

### **Product Specification**

Showroom Location: None · Operating Weight: 48.4 Ton 2.5 M<sup>3</sup> . Bucket Capacity: · Machine Weight: 48400 KG Hydraulic Cylinder Brand: **ORIGINAL** • Hydraulic Pump Brand: **ORIGINAL**  Hydraulic Valve Brand: **ORIGINAL** Cummins . Engine Brand: 266 KW • Power: • Machinery Test Report: Provided • Video Outgoing-inspection: Provided

• Core Components: Pressure Vessel, Motor, Bearing, Gear,

Pump, Gearbox, Engine, PLC

Year: 2019Working Hours: 1470