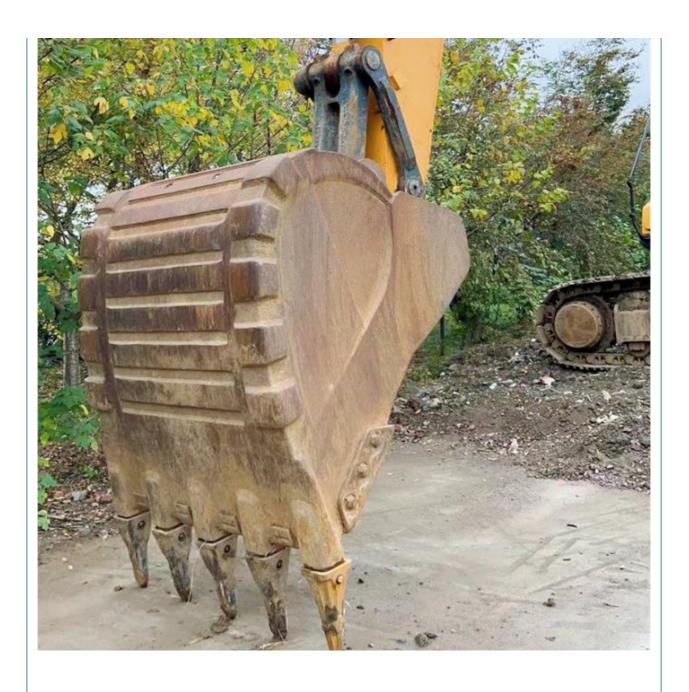

### **Product Specification**

Showroom Location: None · Operating Weight: 48.4 Ton 2.5 M<sup>3</sup> . Bucket Capacity: · Machine Weight: 48400 KG Hydraulic Cylinder Brand: **ORIGINAL** • Hydraulic Pump Brand: **ORIGINAL**  Hydraulic Valve Brand: **ORIGINAL** Cummins . Engine Brand: 266 KW • Power: • Machinery Test Report: Provided • Video Outgoing-inspection: Provided

## More Images