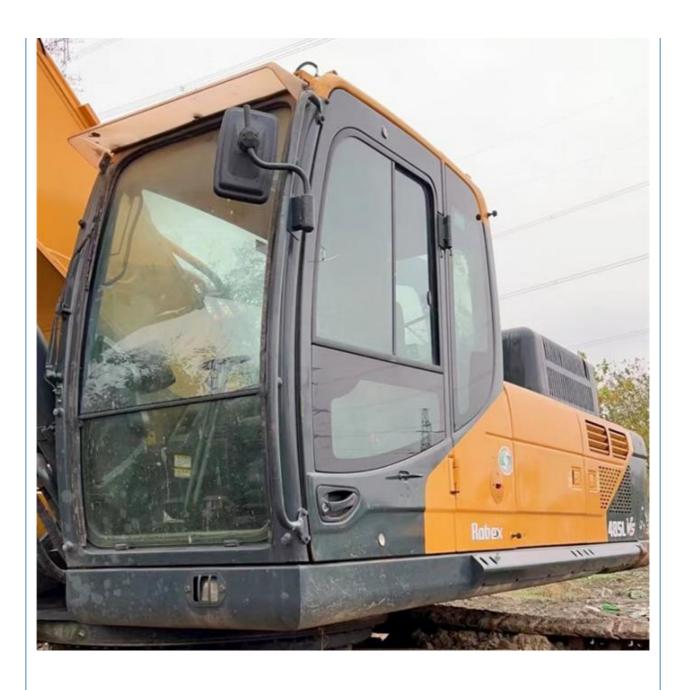

# 2019 Hyundai 485LVS Hydraulic Valve with ORIGINAL and Parts at Cheaper Cost from Korea

#### **Basic Information**

Place of Origin: Korea

• Price: \$58,000.00/units 1-3 units



### **Product Specification**

Showroom Location: None · Operating Weight: 48.4 Ton 2.5 M<sup>3</sup> . Bucket Capacity: · Machine Weight: 48400 KG Hydraulic Cylinder Brand: **ORIGINAL** • Hydraulic Pump Brand: **ORIGINAL**  Hydraulic Valve Brand: **ORIGINAL** Cummins . Engine Brand: 266 KW • Power: • Machinery Test Report: Provided • Video Outgoing-inspection: Provided

• Core Components: Pressure Vessel, Motor, Bearing, Gear,

Pump, Gearbox, Engine, PLC

Year: 2019Working Hours: 1470



## More Images









# Product Description

# **Product Description**





















### Models Of Excavators We Sell

| Komatsu used excavator | PC20/PC30/PC35/PC40/PC50/PC55/PC56/PC60/PC70/PC75/PC78/PC10 0/PC110/PC120/PC128/PC130/PC138/PC150/PC160/PC200/PC210/PC22 0/PC228/PC240/PC270/PC300/PC350/PC360/PC400/PC450/PC460/PC49 0/PC650 |
|------------------------|-----------------------------------------------------------------------------------------------------------------------------------------------------------------------------------------------|
| Carter used excavator  | CAT303/CAT305/CAT305.5/CAT306/CAT307/CAT308/CAT311/CAT312/C<br>AT313/CAT315/CAT318/CAT320/CAT323/CAT324/CAT325/CAT326/CAT3<br>29/CAT330/CAT336/CAT340/CAT345/CAT349/CAT375                    |
| Doosan used excavator  | DH(DX)35/55/60/70/75/80/150/200/215/220/225/235/260/300/350/370/420/500/53