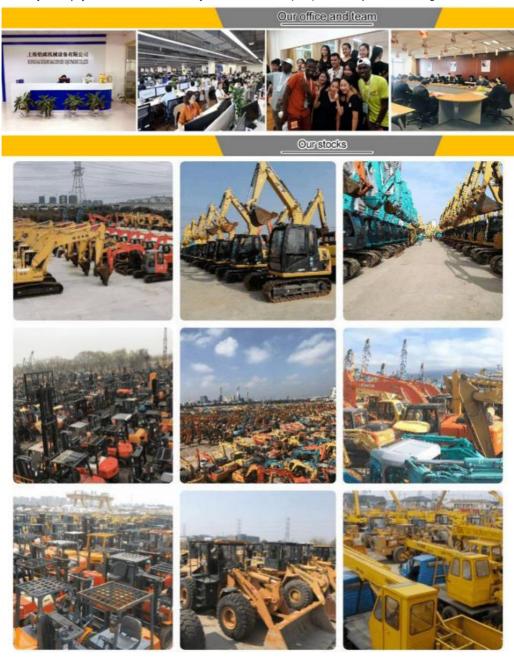

## Company Profile

Shanghai Kaishu Machinery Equipment Co., Ltd was established in 2017, we have our own factory which covers an area of 67,000 square meters, with 200 employees. As a leading used excavator supplier in China, Shanghai Kaishu Machinery Equipment Co., Ltd has numerous construction machinery. Our teams are composed of a purchasing team, a technical support team, a vehicle-parts supply center, a foreign trade sales team and a quality testing center.

Our full range of products include: used excavators, used loaders, used graders, used bulldozers, used forklifts, used cranes and other used construction machinery products. Our engineering machines are mainly from China, the United States, Japan, South Korea and other manufacturing countries, quality assurance is our hallmark. Our machines are sold to many regions at home and abroad, and we have rich export experience.

In order to serve our customers better, we deal in three(3) thousand units of construction machinery all year round and ensure delivery within 7-30 days after payment. Our team can serve you around the clock (24/7) and we hope to build a long-term business relationship with you.