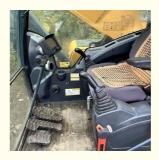

# 2019 Hyundai 485LVS Hydraulic Valve with ORIGINAL and Parts at Cheaper Cost from Korea

#### **Basic Information**

Place of Origin: Korea

• Price: \$58,000.00/units 1-3 units



### **Product Specification**

Showroom Location: None · Operating Weight: 48.4 Ton 2.5 M<sup>3</sup> . Bucket Capacity: · Machine Weight: 48400 KG Hydraulic Cylinder Brand: **ORIGINAL** • Hydraulic Pump Brand: **ORIGINAL**  Hydraulic Valve Brand: **ORIGINAL** Cummins . Engine Brand: 266 KW • Power: • Machinery Test Report: Provided • Video Outgoing-inspection: Provided

• Core Components: Pressure Vessel, Motor, Bearing, Gear,

Pump, Gearbox, Engine, PLC

Year: 2019Working Hours: 1470



## More Images









# Product Description

# **Product Description**





















### Models Of Excavators We Sell

| Komatsu used excavator | PC20/PC30/PC35/PC40/PC50/PC55/PC56/PC60/PC70/PC75/PC78/PC10 0/PC110/PC120/PC128/PC130/PC138/PC150/PC160/PC200/PC210/PC22 0/PC228/PC240/PC270/PC300/PC350/PC360/PC400/PC450/PC460/PC49 0/PC650 |
|------------------------|-----------------------------------------------------------------------------------------------------------------------------------------------------------------------------------------------|
| Carter used excavator  | CAT303/CAT305/CAT305.5/CAT306/CAT307/CAT308/CAT311/CAT312/C<br>AT313/CAT315/CAT318/CAT320/CAT323/CAT324/CAT325/CAT326/CAT3<br>29/CAT330/CAT336/CAT340/CAT345/CAT349/CAT375                    |
| Doosan used excavator  | DH(DX)35