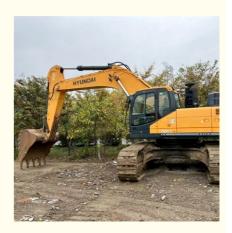

# 2019 Hyundai 485LVS Hydraulic Valve with ORIGINAL and Parts at Cheaper Cost from Korea

### **Product Specification**

Showroom Location: None · Operating Weight: 48.4 Ton 2.5 M<sup>3</sup> . Bucket Capacity: · Machine Weight: 48400 KG Hydraulic Cylinder Brand: **ORIGINAL** • Hydraulic Pump Brand: **ORIGINAL**  Hydraulic Valve Brand: **ORIGINAL** Cummins . Engine Brand: 266 KW • Power: • Machinery Test Report: Provided • Video Outgoing-inspection: Provided

• Core Components: Pressure Vessel, Motor, Bearing, Gear,

Pump, Gearbox, Engine, PLC

Year: 2019Working Hours: 1470