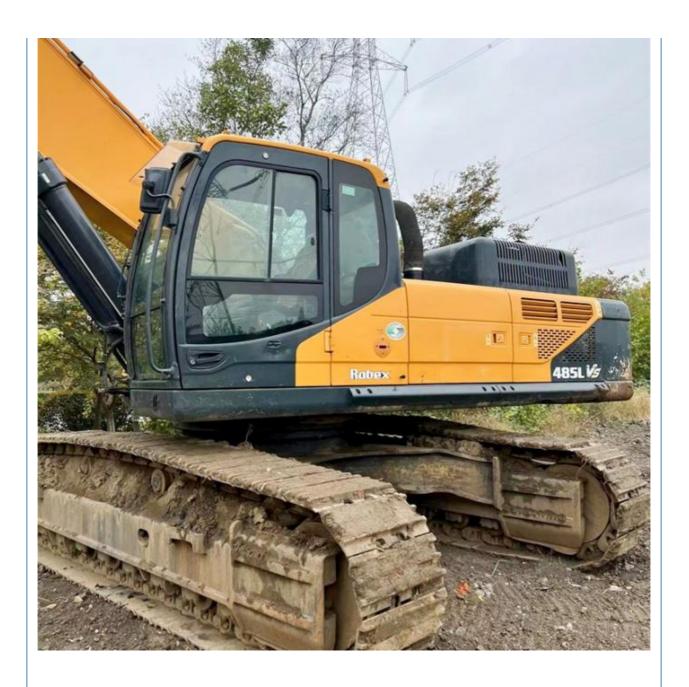

### **Product Specification**

Showroom Location: None · Operating Weight: 48.4 Ton 2.5 M<sup>3</sup> . Bucket Capacity: · Machine Weight: 48400 KG Hydraulic Cylinder Brand: **ORIGINAL** • Hydraulic Pump Brand: **ORIGINAL**  Hydraulic Valve Brand: **ORIGINAL** Cummins . Engine Brand: 266 KW • Power: • Machinery Test Report: Provided • Video Outgoing-inspection: Provided

• Core Components: Pressure Vessel, Motor, Bearing, Gear,

Pump, Gearbox, Engine, PLC

Year: 2019Working Hours: 1470