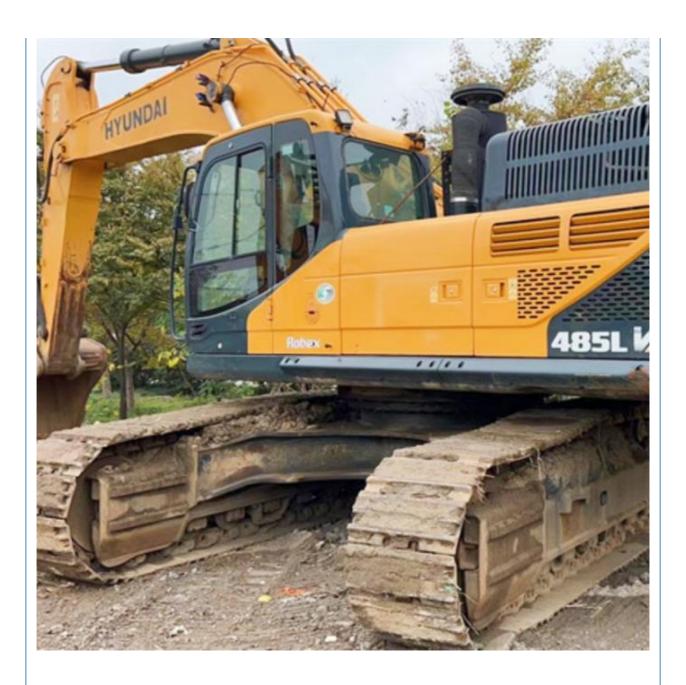

### **Product Specification**

Showroom Location: None · Operating Weight: 48.4 Ton 2.5 M<sup>3</sup> . Bucket Capacity: · Machine Weight: 48400 KG Hydraulic Cylinder Brand: **ORIGINAL** • Hydraulic Pump Brand: **ORIGINAL**  Hydraulic Valve Brand: **ORIGINAL** Cummins . Engine Brand: 266 KW • Power: • Machinery Test Report: Provided • Video Outgoing-inspection: Provided

• Core Components: Pressure Vessel, Motor, Bearing, Gear,

Pump, Gearbox, Engine, PLC

Year: 2019Working Hours: 1470