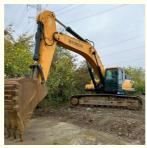

# 2019 Hyundai 485LVS Hydraulic Valve with ORIGINAL and Parts at Cheaper Cost from Korea

### **Product Specification**

Showroom Location: None · Operating Weight: 48.4 Ton 2.5 M<sup>3</sup> . Bucket Capacity: · Machine Weight: 48400 KG Hydraulic Cylinder Brand: **ORIGINAL** • Hydraulic Pump Brand: **ORIGINAL**  Hydraulic Valve Brand: **ORIGINAL** Cummins . Engine Brand: 266 KW • Power: • Machinery Test Report: Provided • Video Outgoing-inspection: Provided

• Core Components: Pressure Vessel, Motor, Bearing, Gear,

Pump, Gearbox, Engine, PLC

Year: 2019Working Hours: 1470