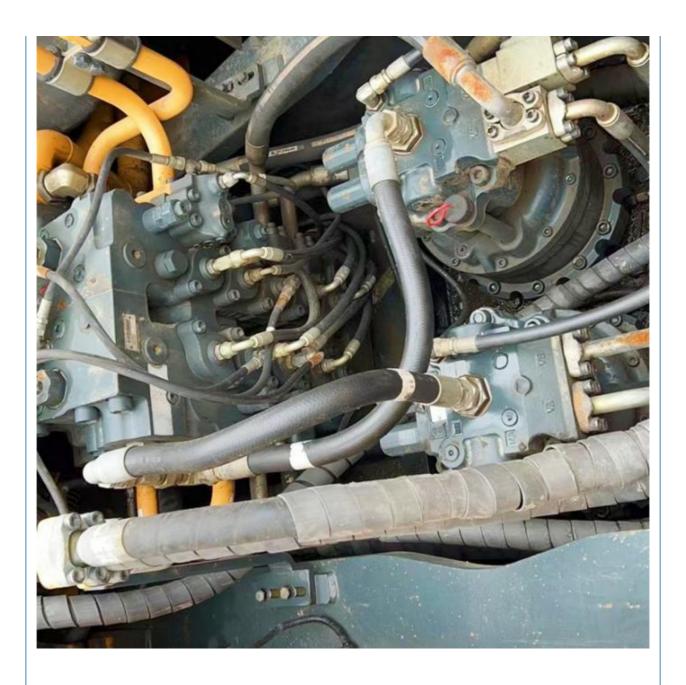

### **Product Specification**

Showroom Location: None · Operating Weight: 48.4 Ton 2.5 M<sup>3</sup> . Bucket Capacity: · Machine Weight: 48400 KG Hydraulic Cylinder Brand: **ORIGINAL** • Hydraulic Pump Brand: **ORIGINAL**  Hydraulic Valve Brand: **ORIGINAL** Cummins . Engine Brand: 266 KW • Power: • Machinery Test Report: Provided • Video Outgoing-inspection: Provided

## More Images