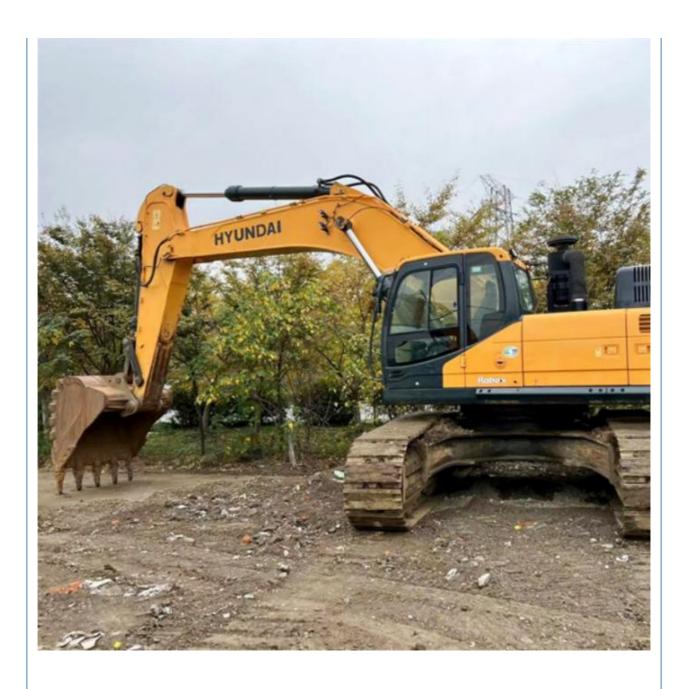

### **Product Specification**

Showroom Location: None · Operating Weight: 48.4 Ton 2.5 M<sup>3</sup> . Bucket Capacity: · Machine Weight: 48400 KG Hydraulic Cylinder Brand: **ORIGINAL** • Hydraulic Pump Brand: **ORIGINAL**  Hydraulic Valve Brand: **ORIGINAL** Cummins . Engine Brand: 266 KW • Power: • Machinery Test Report: Provided • Video Outgoing-inspection: Provided

• Core Components: Pressure Vessel, Motor, Bearing, Gear,

Pump, Gearbox, Engine, PLC

Year: 2019Working Hours: 1470