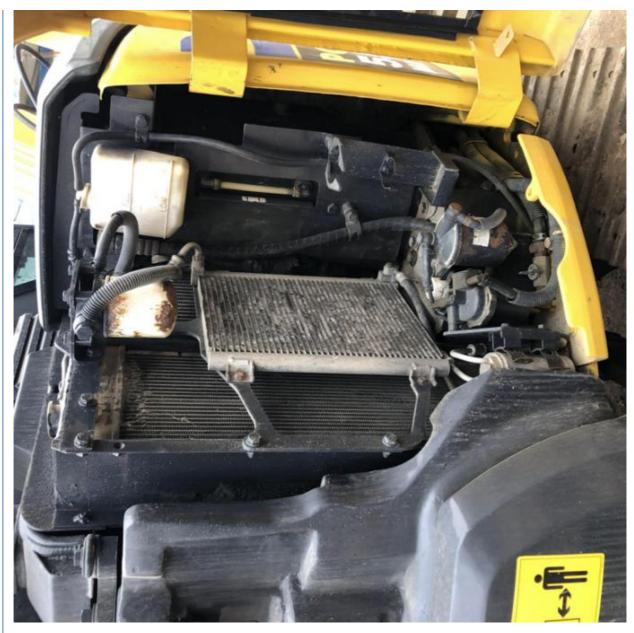

# Original Hydraulic Pump Mini Used Komatsu PC55 Excavator in Good Condition

### **Basic Information**

• Place of Origin: Japan

• Price: \$12,000.00/units 1-3 units



### **Product Specification**

Showroom Location: None · Operating Weight: 5160 KG 0.2 M<sup>3</sup> . Bucket Capacity: • Machine Weight: 5000 KG • Hydraulic Cylinder Brand: Original • Hydraulic Pump Brand: Original • Hydraulic Valve Brand: Original Cummins . Engine Brand: 28.5 KW • Power: • Machinery Test Report: Provided • Video Outgoing-inspection: Provided

• Core Components: Pressure Vessel, Motor, Bearing, Gear,

Pump, Gearbox, Engine, PLC

Year: 2018Working Hours: 2896



## More Images









# **Product Description**















## Models Of Excavators We Sell

| PC20/PC30/PC35/PC40/PC50/PC55/PC56/PC60/PC70/PC75/PC78/ | PC:100/ |
|---------------------------------------------------------|---------|
| FG20/FG30/FG33/FG40/FG30/FG33/FG30/FG00/FG70/FG73/FG70/ | -0100/  |

PC110/

Komatsu used excavator

PC120/PC128/PC130/PC138/PC150/PC160/PC200/PC210/PC220/PC228/P

C240/

PC270/PC300/PC350/PC360/PC400/PC450/PC460/PC490/PC650

CAT303/CAT305/CAT305.5/CAT306/CAT307/CAT308/CAT311/CAT312/CA

T313/

Carter used excavator

CAT315/CAT318/CAT320/CAT323/CAT324/CAT325/CAT326/CAT329/CAT3

30/

CAT336/CAT340/CAT345/CAT349/CAT375

Doosan used excavator

DH(DX)35/55/60/70/75/80/150/200/215/220/225/235/260/300/350/370/420/50

0/530

Sany used excavator Sy16/SY35/SY55/SY60/SY65/SY75/SY85/SY95/SY115/SY135/SY155/SY20 5/SY215/

SY235/S