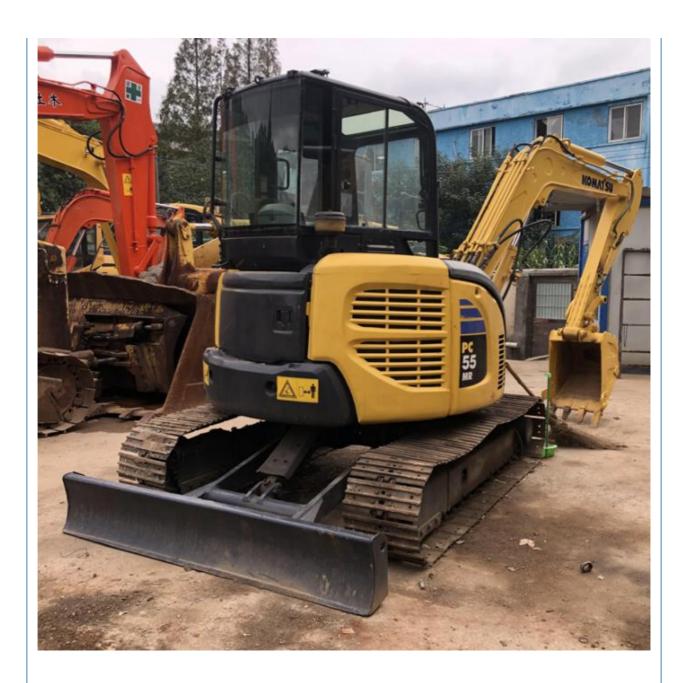

# Original Hydraulic Pump Mini Used Komatsu PC55 Excavator in Good Condition

### **Product Specification**

Showroom Location: None · Operating Weight: 5160 KG 0.2 M<sup>3</sup> . Bucket Capacity: • Machine Weight: 5000 KG • Hydraulic Cylinder Brand: Original • Hydraulic Pump Brand: Original • Hydraulic Valve Brand: Original Cummins . Engine Brand: 28.5 KW • Power: • Machinery Test Report: Provided • Video Outgoing-inspection: Provided

• Core Components: Pressure Vessel, Motor, Bearing, Gear,

Pump, Gearbox, Engine, PLC

Year: 2018Working Hours: 2896