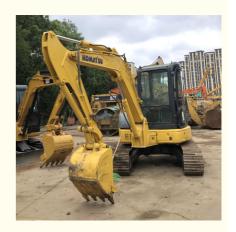

# Original Hydraulic Pump Mini Used Komatsu PC55 Excavator in Good Condition

### **Product Specification**

Showroom Location: None · Operating Weight: 5160 KG 0.2 M<sup>3</sup> . Bucket Capacity: • Machine Weight: 5000 KG • Hydraulic Cylinder Brand: Original • Hydraulic Pump Brand: Original • Hydraulic Valve Brand: Original Cummins . Engine Brand: 28.5 KW • Power: • Machinery Test Report: Provided • Video Outgoing-inspection: Provided