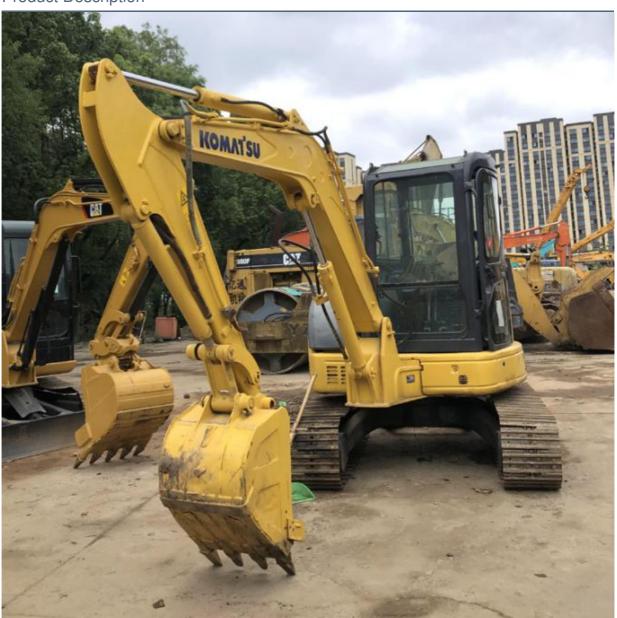

# Original Hydraulic Pump Mini Used Komatsu PC55 Excavator in Good Condition

### **Product Specification**

Showroom Location: None · Operating Weight: 5160 KG 0.2 M<sup>3</sup> . Bucket Capacity: • Machine Weight: 5000 KG • Hydraulic Cylinder Brand: Original • Hydraulic Pump Brand: Original • Hydraulic Valve Brand: Original Cummins . Engine Brand: 28.5 KW • Power: • Machinery Test Report: Provided • Video Outgoing-inspection: Provided

• Core Components: Pressure Vessel, Motor, Bearing, Gear,

Pump, Gearbox, Engine, PLC

Year: 2018Working Hours: 2896