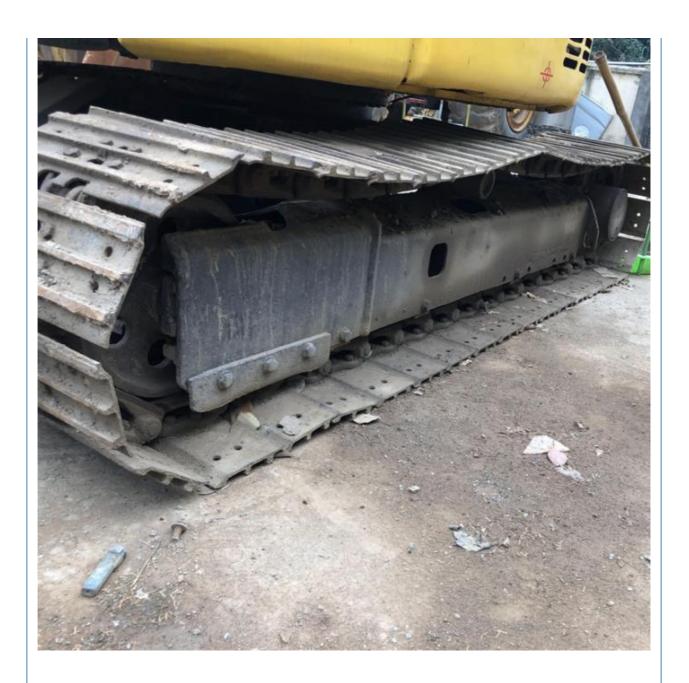

# Original Hydraulic Pump Mini Used Komatsu PC55 Excavator in Good Condition

### **Basic Information**

• Place of Origin: Japan

• Price: \$12,000.00/units 1-3 units



### **Product Specification**

Showroom Location: None · Operating Weight: 5160 KG 0.2 M<sup>3</sup> . Bucket Capacity: • Machine Weight: 5000 KG • Hydraulic Cylinder Brand: Original • Hydraulic Pump Brand: Original • Hydraulic Valve Brand: Original Cummins . Engine Brand: 28.5 KW • Power: • Machinery Test Report: Provided • Video Outgoing-inspection: Provided

• Core Components: Pressure Vessel, Motor, Bearing, Gear,

Pump, Gearbox, Engine, PLC

Year: 2018Working Hours: 2896



## More Images









# **Product Description**















## Models Of Excavators We Sell

| PC20/PC30/PC35/PC40/PC50/PC55/PC56/PC60/PC70/PC75/PC78/ | PC:100/ |
|---------------------------------------------------------|---------|
| FG20/FG30/FG33/FG40/FG30/FG33/FG30/FG00/FG70/FG73/FG70/ | -0100/  |

PC110/

Komatsu used excavator

PC120/PC128/PC130/PC138/PC150/PC160/PC200/PC210/PC220/PC228/P

C240/

PC270/PC300/PC350/PC360/PC400/PC450/PC460/PC490/PC650

CAT303/CAT305/CAT305.5/CAT306/CAT307/CAT308/CAT311/CAT312/CA

T313/

Carter used excavator

CAT315/CAT318/CAT320/CAT323/CAT324/CAT325/CAT326/CAT329/CAT3

30/

CAT336/CAT340/CAT345/CAT349/CAT375

Doosan used excavator

DH(DX)35/55/60/70/75/80/150/200/215/220/225/235/260/300/350/370/420/50

0/530

Sany used excavator Sy16/SY35/SY55/SY60/SY65/SY75/SY85/SY95/SY115/SY135/SY155/SY20 5/SY215/

S