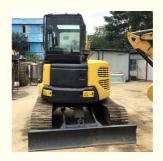

# Original Hydraulic Pump Mini Used Komatsu PC55 Excavator in Good Condition

### **Product Specification**

Showroom Location: None · Operating Weight: 5160 KG 0.2 M<sup>3</sup> . Bucket Capacity: • Machine Weight: 5000 KG • Hydraulic Cylinder Brand: Original • Hydraulic Pump Brand: Original • Hydraulic Valve Brand: Original Cummins . Engine Brand: 28.5 KW • Power: • Machinery Test Report: Provided • Video Outgoing-inspection: Provided

• Core Components: Pressure Vessel, Motor, Bearing, Gear,

Pump, Gearbox, Engine, PLC

Year: 2018Working Hours: 2896