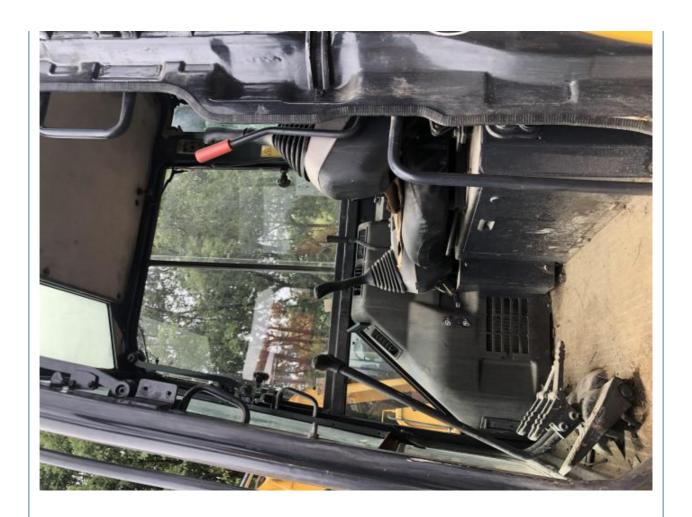

# Original Hydraulic Pump Mini Used Komatsu PC55 Excavator in Good Condition

### **Basic Information**

• Place of Origin: Japan

• Price: \$12,000.00/units 1-3 units



### **Product Specification**

Showroom Location: None · Operating Weight: 5160 KG 0.2 M<sup>3</sup> . Bucket Capacity: • Machine Weight: 5000 KG • Hydraulic Cylinder Brand: Original • Hydraulic Pump Brand: Original • Hydraulic Valve Brand: Original Cummins . Engine Brand: 28.5 KW • Power: • Machinery Test Report: Provided • Video Outgoing-inspection: Provided

• Core Components: Pressure Vessel, Motor, Bearing, Gear,

Pump, Gearbox, Engine, PLC

Year: 2018Working Hours: 2896



## More Images









# **Product Description**















## Models Of Excavators We Sell

| PC20/PC30/PC35/PC40/PC50/PC55/PC56/PC60/PC70/PC75/PC78/ | PC:100/ |
|---------------------------------------------------------|---------|
| FG20/FG30/FG33/FG40/FG30/FG33/FG30/FG00/FG70/FG73/FG70/ | -0100/  |

PC110/

Komatsu used excavator

PC120/PC128/PC130/PC138/PC150/PC160/PC200/PC210/PC220/PC228/P

C240/

PC270/PC300/PC350/PC360/PC400/PC450/PC460/PC490/PC650

CAT303/CAT305/CAT305.5/CAT306/CAT307/CAT308/CAT311/CAT312/CA

T313/

Carter used excavator

CAT315/CAT318/CAT320/CAT323/CAT324/CAT325/CAT326/CAT329/CAT3

30/

CAT336/CAT340/CAT345/CAT349/CAT375

Doosan used excavator

DH(DX)35/55/60/70/75/80/150/200/215/220/225/235/260/300/350/370/420/50

0/530

Sany used excavator Sy16/SY35/SY55/SY60/SY65/SY75/SY85/SY95/SY115/SY135/SY155/SY20 5/SY215/

SY2