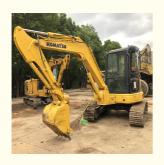

# Original Hydraulic Pump Mini Used Komatsu PC55 Excavator in Good Condition

### **Product Specification**

Showroom Location: None · Operating Weight: 5160 KG 0.2 M<sup>3</sup> . Bucket Capacity: • Machine Weight: 5000 KG • Hydraulic Cylinder Brand: Original • Hydraulic Pump Brand: Original • Hydraulic Valve Brand: Original Cummins . Engine Brand: 28.5 KW • Power: • Machinery Test Report: Provided • Video Outgoing-inspection: Provided