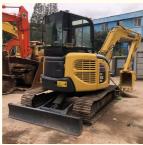

# Original Hydraulic Pump Mini Used Komatsu PC55 Excavator in Good Condition

### **Product Specification**

Showroom Location: None · Operating Weight: 5160 KG 0.2 M<sup>3</sup> . Bucket Capacity: • Machine Weight: 5000 KG • Hydraulic Cylinder Brand: Original • Hydraulic Pump Brand: Original • Hydraulic Valve Brand: Original Cummins . Engine Brand: 28.5 KW • Power: • Machinery Test Report: Provided • Video Outgoing-inspection: Provided