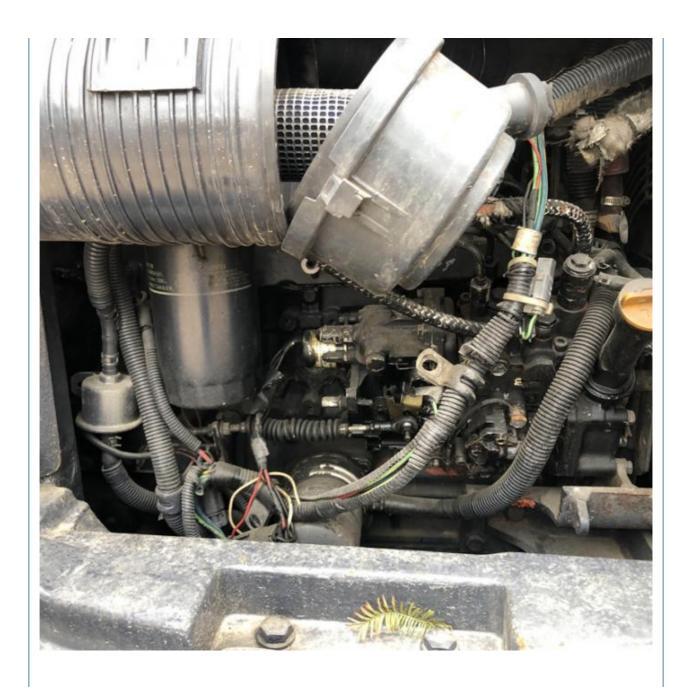

# Original Hydraulic Pump Mini Used Komatsu PC55 Excavator in Good Condition

### **Basic Information**

• Place of Origin: Japan

• Price: \$12,000.00/units 1-3 units



### **Product Specification**

Showroom Location: None · Operating Weight: 5160 KG 0.2 M<sup>3</sup> . Bucket Capacity: • Machine Weight: 5000 KG • Hydraulic Cylinder Brand: Original • Hydraulic Pump Brand: Original • Hydraulic Valve Brand: Original Cummins . Engine Brand: 28.5 KW • Power: • Machinery Test Report: Provided • Video Outgoing-inspection: Provided

• Core Components: Pressure Vessel, Motor, Bearing, Gear,

Pump, Gearbox, Engine, PLC

Year: 2018Working Hours: 2896



## More Images









# **Product Description**















## Models Of Excavators We Sell

| PC20/PC30/PC35/PC40/PC50/PC55/PC56/PC60/PC70/PC75/PC78/ | PC:100/ |
|---------------------------------------------------------|---------|
| FG20/FG30/FG33/FG40/FG30/FG33/FG30/FG00/FG70/FG73/FG70/ | -0100/  |

PC110/

Komatsu used excavator

PC120/PC128/PC130/PC138/PC150/PC160/PC200/PC210/PC220/PC228/P

C240/

PC270/PC300/PC350/PC360/PC400/PC450/PC460/PC490/PC650

CAT303/CAT305/CAT305.5/CAT306/CAT307/CAT308/CAT311/CAT312/CA

T313/

Carter used excavator

CAT315/CAT318/CAT320/CAT323/CAT324/CAT325/CAT326/CAT329/CAT3

30/

CAT336/CAT340/CAT345/CAT349/CAT375

Doosan used excavator

DH(DX)35/55/60/70/75/80/150/200/215/220/225/235/260/300/350/370/420/50

0/530

Sany used excavator Sy16/SY35/SY55/SY60/SY65/SY75/SY85/SY95/SY115/SY135/SY155/SY20 5/SY215/

SY235