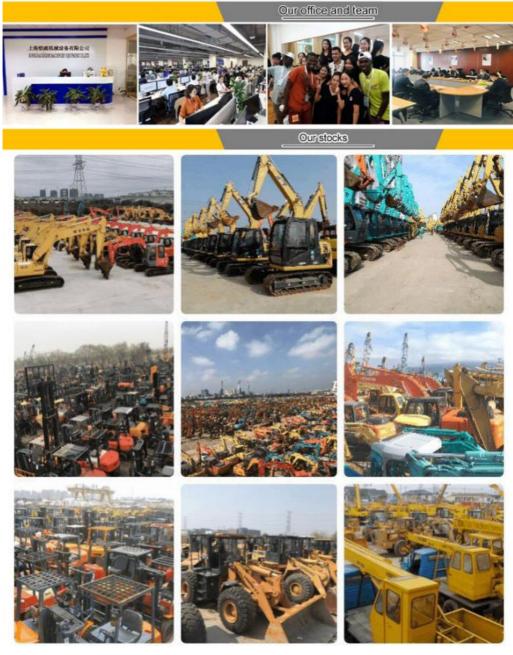

## Company Profile

Shanghai Kaishu Machinery Equipment Co., Ltd was established in 2017, we have our own factory which covers an area of 67,000 square meters, with 200 employees. As a leading used excavator supplier in China, Shanghai Kaishu Machinery Equipment Co., Ltd has numerous construction machinery. Our teams are composed of a purchasing team, a technical support team, a vehicle-parts supply center, a foreign trade sales team and a quality testing center.

Our full range of products include: used excavators, used loaders, used graders, used bulldozers, used forklifts, used cranes and other used construction machinery products. Our engineering machines are mainly from China, the United States, Japan, South Korea and other manufacturing countries, quality assurance is our hallmark. Our machines are sold to many regions at home and abroad, and we have rich export experience.

In order to serve our customers better, we deal in three(3) thousand units of construction machinery all year round and ensure delivery within 7-30 days after payment. Our team can serve you around the clock (24/7) and we hope to build a long-term business relationship with you.