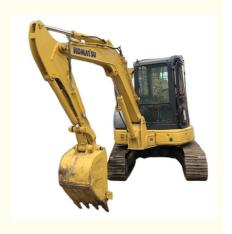

# Original Hydraulic Pump Mini Used Komatsu PC55 Excavator in Good Condition

### **Product Specification**

Showroom Location: None · Operating Weight: 5160 KG 0.2 M<sup>3</sup> . Bucket Capacity: • Machine Weight: 5000 KG • Hydraulic Cylinder Brand: Original • Hydraulic Pump Brand: Original • Hydraulic Valve Brand: Original Cummins . Engine Brand: 28.5 KW • Power: • Machinery Test Report: Provided • Video Outgoing-inspection: Provided