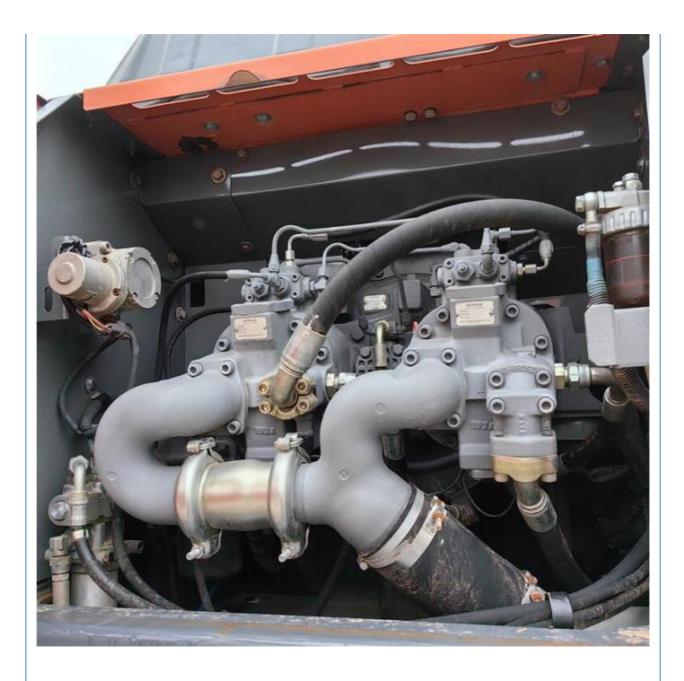

## Original Hitachi ZX 330 Excavator Low Hours 1.38m3 Bucket Capacity and Hydraulic Cylinder

# **Basic Information**

- Place of Origin:
- Price:

Japan \$38,900.00/units 1-3 units



## **Product Specification**

• Showroom Location: None • Operating Weight: 32000KG 1.38m<sup>3</sup> Bucket Capacity: • Machine Weight: 33000 KG • Hydraulic Cylinder Brand: Original • Hydraulic Pump Brand: Original • Hydraulic Valve Brand: Original Engine Brand: ISUZU 202KW • Power: • Machinery Test Report: Provided • Video Outgoing-inspection: Provided Core Components: Pressure Vessel, Motor, Bearing, Gear, Pump, Gearbox, Engine, PLC • Year: 2011

1201



## More Images

Working Hours:









# Product Description





















# Models Of Excavators We Sell

| Komatsu used<br>excavator  | PC20/PC30/PC35/PC40/PC50/PC55/PC56/PC60/PC70/PC75/PC78/PC10<br>0/PC110/PC120/PC128/PC130/PC138/PC150/PC160/PC200/PC210/PC22<br>0/PC228/PC240/PC270/PC300/PC350/PC360/PC400/PC450/PC460/PC49<br>0/PC650 |
|----------------------------|--------------------------------------------------------------------------------------------------------------------------------------------------------------------------------------------------------|
| Carter used excavator      | CAT303/CAT305/CAT305.5/CAT306/CAT307/CAT308/CAT311/CAT312/C<br>AT313/CAT315/CAT318/CAT320/CAT323/CAT324/CAT325/CAT326/CAT3<br>29/CAT330/CAT336/CAT340/CAT345/CAT349/CAT375                             |
| Doosan used excavator      | DH(DX)35/55/60/70/75/80/1