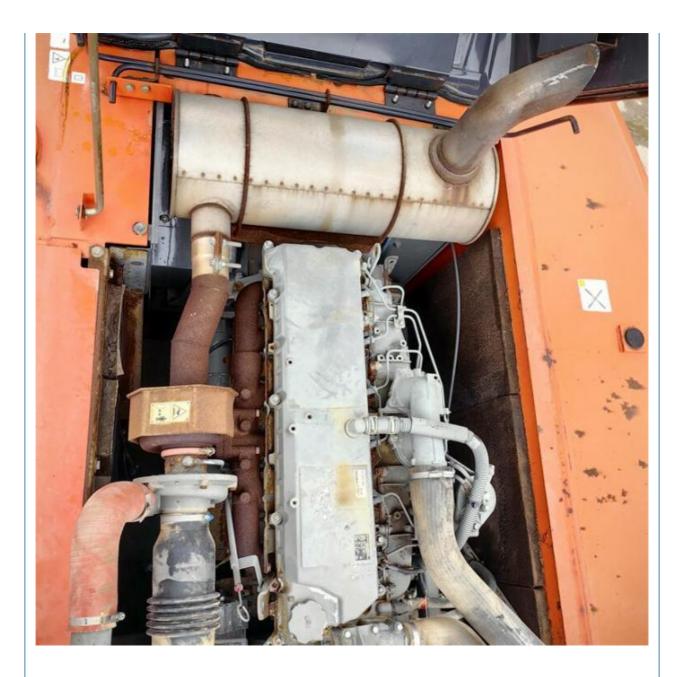

## Original Hitachi ZX 330 Excavator Low Hours 1.38m3 Bucket Capacity and Hydraulic Cylinder

# **Basic Information**

- Place of Origin:
- Price:

Japan \$38,900.00/units 1-3 units



## **Product Specification**

• Showroom Location: None • Operating Weight: 32000KG 1.38m<sup>3</sup> Bucket Capacity: • Machine Weight: 33000 KG • Hydraulic Cylinder Brand: Original • Hydraulic Pump Brand: Original • Hydraulic Valve Brand: Original Engine Brand: ISUZU 202KW • Power: • Machinery Test Report: Provided • Video Outgoing-inspection: Provided Core Components: Pressure Vessel, Motor, Bearing, Gear, Pump, Gearbox, Engine, PLC • Year: 2011

1201



## More Images

Working Hours:









# Product Description





















# Models Of Excavators We Sell

| Komatsu used<br>excavator  | PC20/PC30/PC35/PC40/PC50/PC55/PC56/PC60/PC70/PC75/PC78/PC10<br>0/PC110/PC120/PC128/PC130/PC138/PC150/PC160/PC200/PC210/PC22<br>0/PC228/PC240/PC270/PC300/PC350/PC360/PC400/PC450/PC460/PC49<br>0/PC650 |
|----------------------------|--------------------------------------------------------------------------------------------------------------------------------------------------------------------------------------------------------|
| Carter used excavator      | CAT303/CAT305/CAT305.5/CAT306/CAT307/CAT308/CAT311/CAT312/C<br>AT313/CAT315/CAT318/CAT320/CAT323/CAT324/CAT325/CAT326/CAT3<br>29/CAT330/CAT336/CAT340/CAT345/CAT349/CAT375                             |
| Doosan used excavator      | DH(DX)35/55/60/70/75/80/150/200/215/2