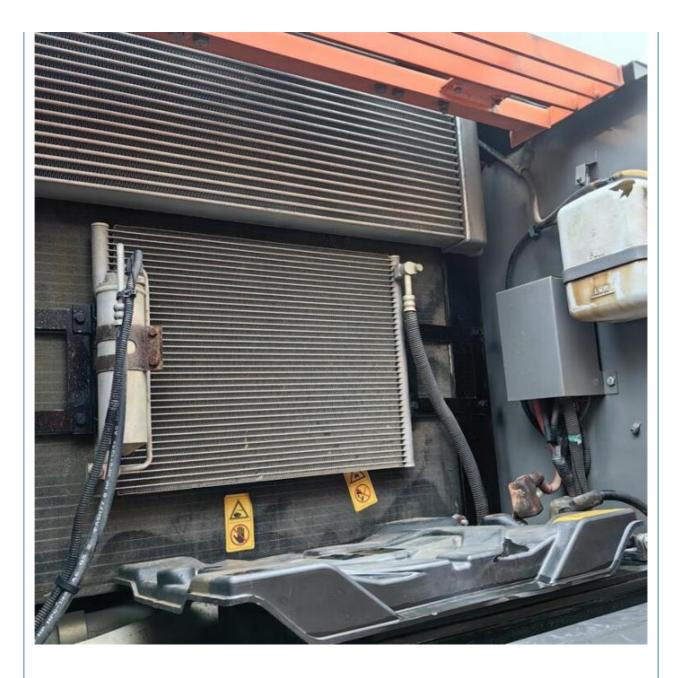

## Original Hitachi ZX 330 Excavator Low Hours 1.38m3 Bucket Capacity and Hydraulic Cylinder

# **Basic Information**

- Place of Origin:
- Price:

Japan \$38,900.00/units 1-3 units



## **Product Specification**

• Showroom Location: None • Operating Weight: 32000KG 1.38m<sup>3</sup> Bucket Capacity: • Machine Weight: 33000 KG • Hydraulic Cylinder Brand: Original • Hydraulic Pump Brand: Original • Hydraulic Valve Brand: Original Engine Brand: ISUZU 202KW • Power: • Machinery Test Report: Provided • Video Outgoing-inspection: Provided Core Components: Pressure Vessel, Motor, Bearing, Gear, Pump, Gearbox, Engine, PLC • Year: 2011

1201



## More Images

Working Hours:









# Product Description





















# Models Of Excavators We Sell

| Komatsu used<br>excavator  | PC20/PC30/PC35/PC40/PC50/PC55/PC56/PC60/PC70/PC75/PC78/PC10<br>0/PC110/PC120/PC128/PC130/PC138/PC150/PC160/PC200/PC210/PC22<br>0/PC228/PC240/PC270/PC300/PC350/PC360/PC400/PC450/PC460/PC49<br>0/PC650 |
|----------------------------|--------------------------------------------------------------------------------------------------------------------------------------------------------------------------------------------------------|
| Carter used excavator      | CAT303/CAT305/CAT305.5/CAT306/CAT307/CAT308/CAT311/CAT312/C<br>AT313/CAT315/CAT318/CAT320/CAT323/CAT324/CAT325/CAT326/CAT3<br>29/CAT330/CAT336/CAT340/CAT345/CAT349/CAT375                             |
| Doosan used excavator      | DH(DX)35/55/60/70/75/80/150/200/2