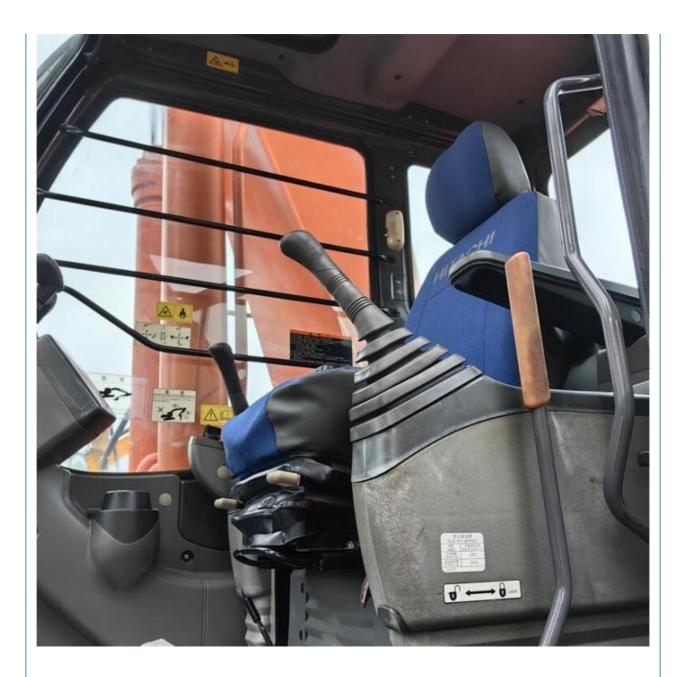

## Original Hitachi ZX 330 Excavator Low Hours 1.38m3 Bucket Capacity and Hydraulic Cylinder

# **Basic Information**

- Place of Origin:
- Price:

Japan \$38,900.00/units 1-3 units



## **Product Specification**

• Showroom Location: None • Operating Weight: 32000KG 1.38m<sup>3</sup> Bucket Capacity: • Machine Weight: 33000 KG • Hydraulic Cylinder Brand: Original • Hydraulic Pump Brand: Original • Hydraulic Valve Brand: Original Engine Brand: ISUZU 202KW • Power: • Machinery Test Report: Provided • Video Outgoing-inspection: Provided Core Components: Pressure Vessel, Motor, Bearing, Gear, Pump, Gearbox, Engine, PLC • Year: 2011

1201



## More Images

Working Hours:









# Product Description





















# Models Of Excavators We Sell

| Komatsu used<br>excavator  | PC20/PC30/PC35/PC40/PC50/PC55/PC56/PC60/PC70/PC75/PC78/PC10<br>0/PC110/PC120/PC128/PC130/PC138/PC150/PC160/PC200/PC210/PC22<br>0/PC228/PC240/PC270/PC300/PC350/PC360/PC400/PC450/PC460/PC49<br>0/PC650 |
|----------------------------|--------------------------------------------------------------------------------------------------------------------------------------------------------------------------------------------------------|
| Carter used excavator      | CAT303/CAT305/CAT305.5/CAT306/CAT307/CAT308/CAT311/CAT312/C<br>AT313/CAT315/CAT318/CAT320/CAT323/CAT324/CAT325/CAT326/CAT3<br>29/CAT330/CAT336/CAT340/CAT345/CAT349/CAT375                             |
| Doosan used excavator      | DH(DX)35/55/60/70/75/80/150/200