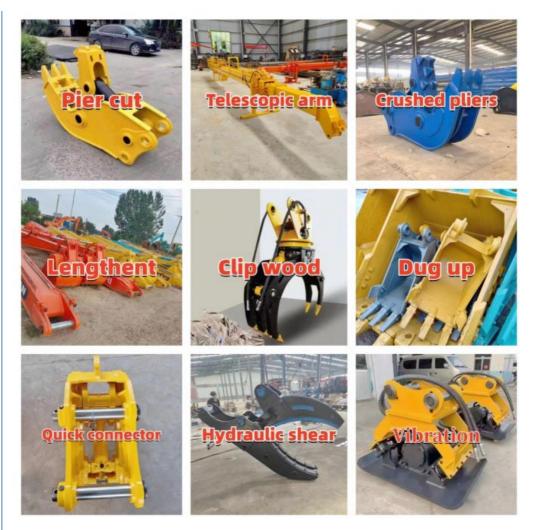

Our full range of products include: used excavators, used loaders, used graders, used bulldozers, used forklifts, used cranes and other used construction machinery products. Our engineering machines are mainly from China, the United States, Japan, South Korea and other manufacturing countries, quality assurance is our hallmark. Our machines are sold to many regions at home and abroad, and we have rich export experience.

In order to serve our customers better, we deal in three(3) thousand units of construction machinery all year round and ensure delivery within 7-30 days after payment. Our team can serve you around the clock (24/7) and we hope to build a long-term business relationship with you.





Our stocks













Our transaction case



We can provide other accessory devices



## FAQ

### 1. What's your payment terms and trade terms?

Generally 50% deposit and 50% balance before shipping. Of course, we can negotiate according to your orders. We can accept EXW, FOB, CRF and CIF.

### 2. How to ship the excavators?

- (1).Container: which is cheapest and fast. but sometime machine need to be dismantled .
- (2).Bulk cargo ship :which is better for bigger construction equipment ,ship as it is.
- (3).Flat rack ship :which is better for bigger machine and also no need to dismantle
- (4).RO RO ship : which is good for every machine and faster

#### 3. Is it convenient to visit you?

You are welcome to visit us. So you can see how many used excavators we have in stock and the condition of them. We can pick you up at Shanghai Air port.