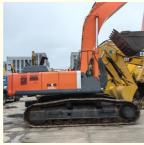

## Original Hitachi ZX 330 Excavator Low Hours 1.38m3 Bucket Capacity and Hydraulic Cylinder

## **Product Specification**

• Showroom Location: None • Operating Weight: 32000KG 1.38m<sup>3</sup> Bucket Capacity: • Machine Weight: 33000 KG • Hydraulic Cylinder Brand: Original • Hydraulic Pump Brand: Original • Hydraulic Valve Brand: Original Engine Brand: ISUZU 202KW • Power: • Machinery Test Report: Provided • Video Outgoing-inspection: Provided Core Components: Pressure Vessel, Motor, Bearing, Gear, Pump, Gearbox, Engine, PLC • Year: 2011

## More Images

Working Hours: