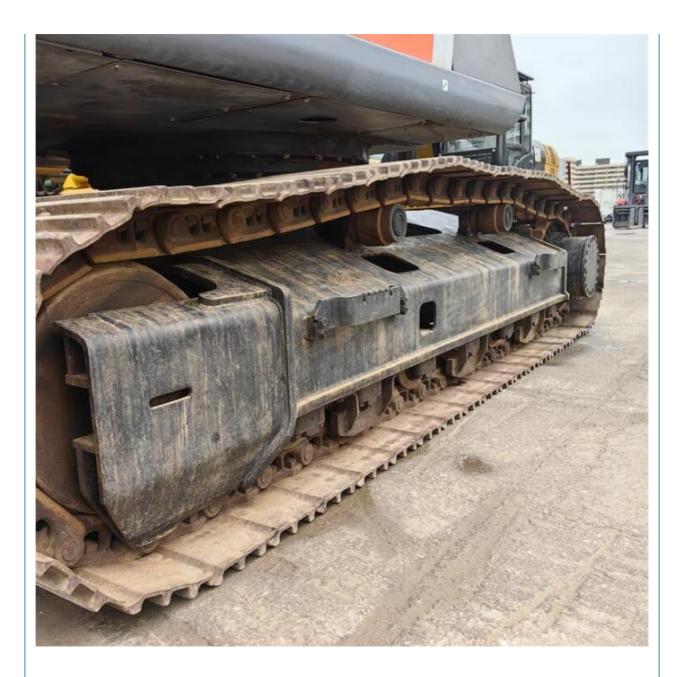

## Original Hitachi ZX 330 Excavator Low Hours 1.38m3 Bucket Capacity and Hydraulic Cylinder

# **Basic Information**

- Place of Origin:
- Price:

Japan \$38,900.00/units 1-3 units



## **Product Specification**

• Showroom Location: None • Operating Weight: 32000KG 1.38m<sup>3</sup> Bucket Capacity: • Machine Weight: 33000 KG • Hydraulic Cylinder Brand: Original • Hydraulic Pump Brand: Original • Hydraulic Valve Brand: Original Engine Brand: ISUZU 202KW • Power: • Machinery Test Report: Provided • Video Outgoing-inspection: Provided Core Components: Pressure Vessel, Motor, Bearing, Gear, Pump, Gearbox, Engine, PLC • Year: 2011

1201



## More Images

Working Hours:









# Product Description





















# Models Of Excavators We Sell

| Komatsu used<br>excavator  | PC20/PC30/PC35/PC40/PC50/PC55/PC56/PC60/PC70/PC75/PC78/PC10<br>0/PC110/PC120/PC128/PC130/PC138/PC150/PC160/PC200/PC210/PC22<br>0/PC228/PC240/PC270/PC300/PC350/PC360/PC400/PC450/PC460/PC49<br>0/PC650 |
|----------------------------|--------------------------------------------------------------------------------------------------------------------------------------------------------------------------------------------------------|
| Carter used excavator      | CAT303/CAT305/CAT305.5/CAT306/CAT307/CAT308/CAT311/CAT312/C<br>AT313/CAT315/CAT318/CAT320/CAT323/CAT324/CAT325/CAT326/CAT3<br>29/CAT330/CAT336/CAT340/CAT345/CAT349/CAT375                             |
| Doosan used excavator      | DH(DX)35/55/60/70/75/80