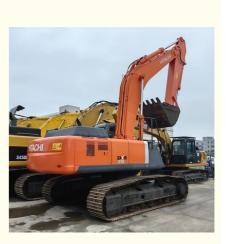

## Original Hitachi ZX 330 Excavator Low Hours 1.38m3 Bucket Capacity and Hydraulic Cylinder

## **Product Specification**

• Showroom Location: None • Operating Weight: 32000KG 1.38m<sup>3</sup> Bucket Capacity: • Machine Weight: 33000 KG • Hydraulic Cylinder Brand: Original • Hydraulic Pump Brand: Original • Hydraulic Valve Brand: Original Engine Brand: ISUZU 202KW • Power: • Machinery Test Report: Provided • Video Outgoing-inspection: Provided Core Components: Pressure Vessel, Motor, Bearing, Gear, Pump, Gearbox, Engine, PLC • Year: 2011

## More Images

Working Hours: