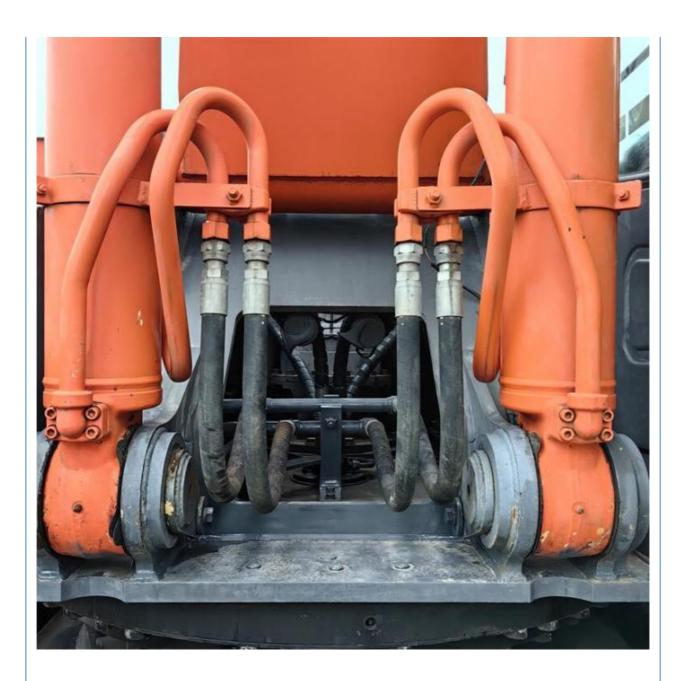

## Original Hitachi ZX 330 Excavator Low Hours 1.38m3 Bucket Capacity and Hydraulic Cylinder

# **Basic Information**

- Place of Origin:
- Price:

Japan \$38,900.00/units 1-3 units



## **Product Specification**

• Showroom Location: None • Operating Weight: 32000KG 1.38m<sup>3</sup> Bucket Capacity: • Machine Weight: 33000 KG • Hydraulic Cylinder Brand: Original • Hydraulic Pump Brand: Original • Hydraulic Valve Brand: Original Engine Brand: ISUZU 202KW • Power: • Machinery Test Report: Provided • Video Outgoing-inspection: Provided Core Components: Pressure Vessel, Motor, Bearing, Gear, Pump, Gearbox, Engine, PLC • Year: 2011

1201



## More Images

Working Hours:









# Product Description





















# Models Of Excavators We Sell

| Komatsu used<br>excavator  | PC20/PC30/PC35/PC40/PC50/PC55/PC56/PC60/PC70/PC75/PC78/PC10<br>0/PC110/PC120/PC128/PC130/PC138/PC150/PC160/PC200/PC210/PC22<br>0/PC228/PC240/PC270/PC300/PC350/PC360/PC400/PC450/PC460/PC49<br>0/PC650 |
|----------------------------|--------------------------------------------------------------------------------------------------------------------------------------------------------------------------------------------------------|
| Carter used excavator      | CAT303/CAT305/CAT305.5/CAT306/CAT307/CAT308/CAT311/CAT312/C<br>AT313/CAT315/CAT318/CAT320/CAT323/CAT324/CAT325/CAT326/CAT3<br>29/CAT330/CAT336/CAT340/CAT345/CAT349/CAT375                             |
| Doosan used excavator      | DH(DX)35/55/60/70/75/80/150/2