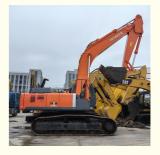

## Original Hitachi ZX 330 Excavator Low Hours 1.38m3 Bucket Capacity and Hydraulic Cylinder

## **Product Specification**

• Showroom Location: None • Operating Weight: 32000KG 1.38m<sup>3</sup> Bucket Capacity: • Machine Weight: 33000 KG • Hydraulic Cylinder Brand: Original • Hydraulic Pump Brand: Original • Hydraulic Valve Brand: Original Engine Brand: ISUZU 202KW • Power: • Machinery Test Report: Provided • Video Outgoing-inspection: Provided Core Components: Pressure Vessel, Motor, Bearing, Gear, Pump, Gearbox, Engine, PLC • Year: 2011