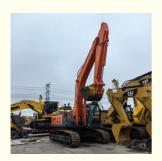

## Original Hitachi ZX 330 Excavator Low Hours 1.38m3 Bucket Capacity and Hydraulic Cylinder

## **Product Specification**

• Showroom Location: None • Operating Weight: 32000KG 1.38m<sup>3</sup> Bucket Capacity: • Machine Weight: 33000 KG • Hydraulic Cylinder Brand: Original • Hydraulic Pump Brand: Original • Hydraulic Valve Brand: Original Engine Brand: ISUZU 202KW • Power: • Machinery Test Report: Provided • Video Outgoing-inspection: Provided Core Components: Pressure Vessel, Motor, Bearing, Gear, Pump, Gearbox, Engine, PLC • Year: 2011

## More Images

Working Hours: