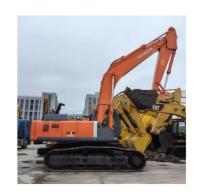

## Original Hitachi ZX 330 Excavator Low Hours 1.38m3 Bucket Capacity and Hydraulic Cylinder

## **Product Specification**

• Showroom Location: None • Operating Weight: 32000KG 1.38m<sup>3</sup> Bucket Capacity: • Machine Weight: 33000 KG • Hydraulic Cylinder Brand: Original • Hydraulic Pump Brand: Original • Hydraulic Valve Brand: Original Engine Brand: ISUZU 202KW • Power: • Machinery Test Report: Provided • Video Outgoing-inspection: Provided Core Components: Pressure Vessel, Motor, Bearing, Gear, Pump, Gearbox, Engine, PLC • Year: 2011

## More Images

Working Hours: