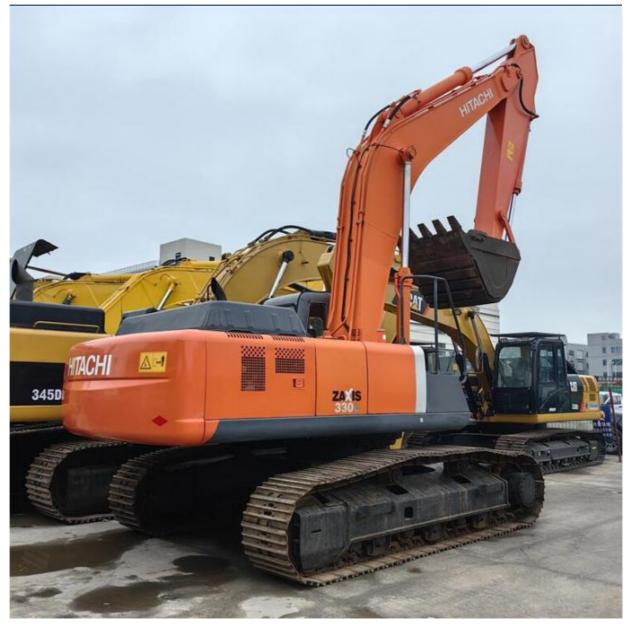

## Original Hitachi ZX 330 Excavator Low Hours 1.38m3 Bucket Capacity and Hydraulic Cylinder

## **Product Specification**

• Showroom Location: None • Operating Weight: 32000KG 1.38m<sup>3</sup> Bucket Capacity: • Machine Weight: 33000 KG • Hydraulic Cylinder Brand: Original • Hydraulic Pump Brand: Original • Hydraulic Valve Brand: Original Engine Brand: ISUZU 202KW • Power: • Machinery Test Report: Provided • Video Outgoing-inspection: Provided Core Components: Pressure Vessel, Motor, Bearing, Gear, Pump, Gearbox, Engine, PLC • Year: 2011