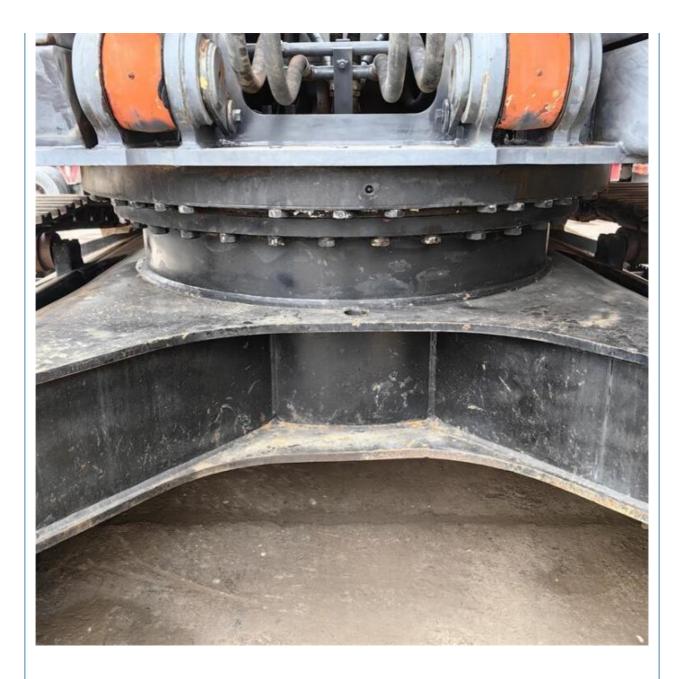

## Original Hitachi ZX 330 Excavator Low Hours 1.38m3 Bucket Capacity and Hydraulic Cylinder

# **Basic Information**

- Place of Origin:
- Price:

Japan \$38,900.00/units 1-3 units



## **Product Specification**

• Showroom Location: None • Operating Weight: 32000KG 1.38m<sup>3</sup> Bucket Capacity: • Machine Weight: 33000 KG • Hydraulic Cylinder Brand: Original • Hydraulic Pump Brand: Original • Hydraulic Valve Brand: Original Engine Brand: ISUZU 202KW • Power: • Machinery Test Report: Provided • Video Outgoing-inspection: Provided Core Components: Pressure Vessel, Motor, Bearing, Gear, Pump, Gearbox, Engine, PLC • Year: 2011

1201



## More Images

Working Hours:









# Product Description





















# Models Of Excavators We Sell

| Komatsu used<br>excavator  | PC20/PC30/PC35/PC40/PC50/PC55/PC56/PC60/PC70/PC75/PC78/PC10<br>0/PC110/PC120/PC128/PC130/PC138/PC150/PC160/PC200/PC210/PC22<br>0/PC228/PC240/PC270/PC300/PC350/PC360/PC400/PC450/PC460/PC49<br>0/PC650 |
|----------------------------|--------------------------------------------------------------------------------------------------------------------------------------------------------------------------------------------------------|
| Carter used excavator      | CAT303/CAT305/CAT305.5/CAT306/CAT307/CAT308/CAT311/CAT312/C<br>AT313/CAT315/CAT318/CAT320/CAT323/CAT324/CAT325/CAT326/CAT3<br>29/CAT330/CAT336/CAT340/CAT345/CAT349/CAT375                             |
| Doosan used excavator      | DH(DX)35/55/60/70/75/80/150