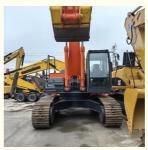

## Original Hitachi ZX 330 Excavator Low Hours 1.38m3 Bucket Capacity and Hydraulic Cylinder

## **Product Specification**

• Showroom Location: None • Operating Weight: 32000KG 1.38m<sup>3</sup> Bucket Capacity: • Machine Weight: 33000 KG • Hydraulic Cylinder Brand: Original • Hydraulic Pump Brand: Original • Hydraulic Valve Brand: Original Engine Brand: ISUZU 202KW • Power: • Machinery Test Report: Provided • Video Outgoing-inspection: Provided Core Components: Pressure Vessel, Motor, Bearing, Gear, Pump, Gearbox, Engine, PLC • Year: 2011