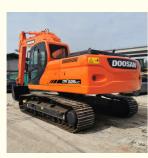

## Less Hour 22 Ton Doosan DX225 Crawler Excavator in Korea Original Hydraulic Cylinder

# Product Specification

• Showroom Location: None • Operating Weight: 21800 KG 1.05 M<sup>3</sup> Bucket Capacity: • Machine Weight: 22000 KG • Hydraulic Cylinder Brand: Original • Hydraulic Pump Brand: Original • Hydraulic Valve Brand: Original . Engine Brand: Doosan 115 KW • Power: • Machinery Test Report: Provided • Video Outgoing-inspection: Provided • Core Components: Pressure Vessel, Motor, Bearing, Gear, Pump, Gearbox, Engine, PLC • Year: 2017 Working Hours: 3200