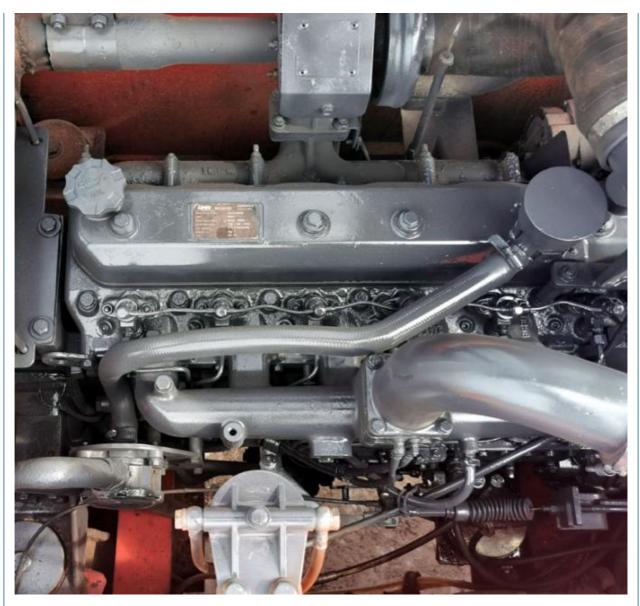

# Product Specification

• Showroom Location: None • Operating Weight: 21800 KG 1.05 M<sup>3</sup> Bucket Capacity: • Machine Weight: 22000 KG • Hydraulic Cylinder Brand: Original • Hydraulic Pump Brand: Original • Hydraulic Valve Brand: Original . Engine Brand: Doosan 115 KW • Power: • Machinery Test Report: Provided • Video Outgoing-inspection: Provided • Core Components: Pressure Vessel, Motor, Bearing, Gear, Pump, Gearbox, Engine, PLC • Year: 2017 Working Hours: 3200

#### More Images