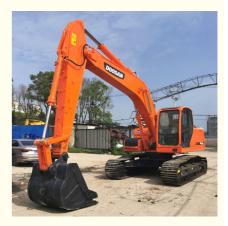

## Less Hour 22 Ton Doosan DX225 Crawler Excavator in Korea Original Hydraulic Cylinder

# Product Specification

• Showroom Location: None • Operating Weight: 21800 KG 1.05 M<sup>3</sup> Bucket Capacity: • Machine Weight: 22000 KG • Hydraulic Cylinder Brand: Original • Hydraulic Pump Brand: Original • Hydraulic Valve Brand: Original . Engine Brand: Doosan 115 KW • Power: • Machinery Test Report: Provided • Video Outgoing-inspection: Provided • Core Components: Pressure Vessel, Motor, Bearing, Gear, Pump, Gearbox, Engine, PLC • Year: 2017 Working Hours: 3200