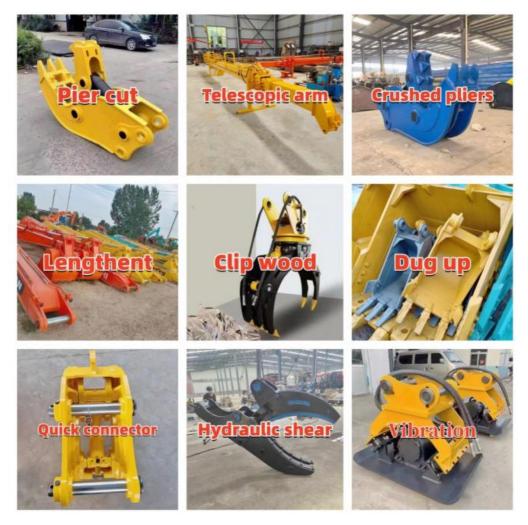

a quality testing center.

Our full range of products include: used excavators, used loaders, used graders, used bulldozers, used forklifts, used cranes and other used construction machinery products. Our engineering machines are mainly from China, the United States, Japan, South Korea and other manufacturing countries, quality assurance is our hallmark. Our machines are sold to many regions at home and abroad, and we have rich export experience.

In order to serve our customers better, we deal in three(3) thousand units of construction machinery all year round and ensure delivery within 7-30 days after payment. Our team can serve you around the clock (24/7) and we hope to build a long-term business relationship with you.



Our transaction case



We can provide other accessory devices



### FAQ

#### 1. What's your payment terms and trade terms?

Generally 50% deposit and 50% balance before shipping. Of course, we can negotiate according to your orders. We can accept EXW, FOB, CRF and CIF.

#### 2. How to ship the excavators?

- Container: which is cheapest and fast. but sometime machine need to be dismantled.
  Bulk cargo ship :which is better for bigger construction equipment ,ship as it is.
- (3). Flat rack ship :which is better for bigger machine and also no need to dismantle
- (4).RO RO ship : which is good for every machine and faster

#### 3. Is it convenient to visit you?

You are welcome to visit us. So you can see how many used excavators we have in stock and the condition of them. We can pick you up at Shanghai Air port.