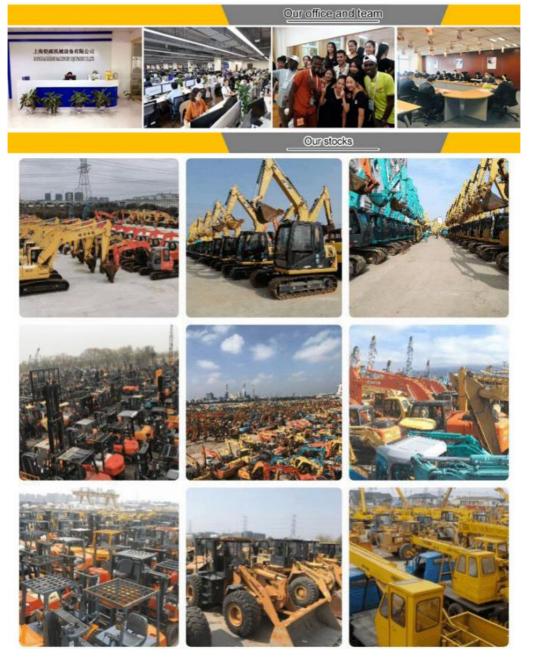

# **Company Profile**

Shanghai Kaishu Machinery Equipment Co., Ltd was established in 2017, we have our own factory which covers an area of 67,000 square

meters, with 200 employees. As a leading used excavator supplier in China, Shanghai Kaishu Machinery Equipment Co., Ltd has numerous construction machinery. Our teams are composed of a purchasing team, a technical support team, a vehicle-parts supply center, a foreign trade sales team and a quality testing center.

Our full range of products include: used excavators, used loaders, used graders, used bulldozers, used forklifts, used cranes and other used construction machinery products. Our engineering machines are mainly from China, the United States, Japan, South Korea and other manufacturing countries, quality assurance is our hallmark. Our machines are sold to many regions at home and abroad, and we have rich export experience.

In order to serve our customers better, we deal in three(3) thousand units of construction machinery all year round and ensure delivery within 7-30 days after payment. Our team can serve you around the clock (24/7) and we hope to build a long-term business relationship with you.