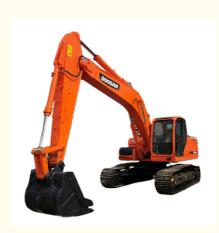

## Less Hour 22 Ton Doosan DX225 Crawler Excavator in Korea Original Hydraulic Cylinder

# Product Specification

• Showroom Location: None • Operating Weight: 21800 KG 1.05 M<sup>3</sup> Bucket Capacity: • Machine Weight: 22000 KG • Hydraulic Cylinder Brand: Original • Hydraulic Pump Brand: Original • Hydraulic Valve Brand: Original . Engine Brand: Doosan 115 KW • Power: • Machinery Test Report: Provided • Video Outgoing-inspection: Provided • Core Components: Pressure Vessel, Motor, Bearing, Gear, Pump, Gearbox, Engine, PLC • Year: 2017 Working Hours: 3200