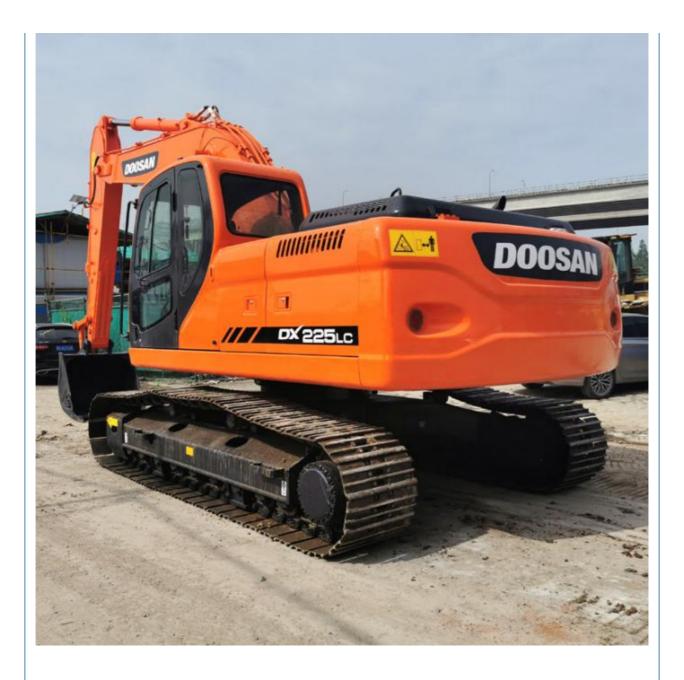

## Less Hour 22 Ton Doosan DX225 Crawler Excavator in Korea Original Hydraulic Cylinder

# Product Specification

• Showroom Location: None • Operating Weight: 21800 KG 1.05 M<sup>3</sup> Bucket Capacity: • Machine Weight: 22000 KG • Hydraulic Cylinder Brand: Original • Hydraulic Pump Brand: Original • Hydraulic Valve Brand: Original . Engine Brand: Doosan 115 KW • Power: • Machinery Test Report: Provided • Video Outgoing-inspection: Provided • Core Components: Pressure Vessel, Motor, Bearing, Gear, Pump, Gearbox, Engine, PLC • Year: 2017 Working Hours: 3200