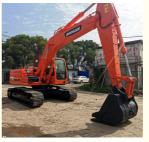

## Less Hour 22 Ton Doosan DX225 Crawler Excavator in Korea Original Hydraulic Cylinder

# Product Specification

• Showroom Location: None • Operating Weight: 21800 KG 1.05 M<sup>3</sup> Bucket Capacity: • Machine Weight: 22000 KG • Hydraulic Cylinder Brand: Original • Hydraulic Pump Brand: Original • Hydraulic Valve Brand: Original . Engine Brand: Doosan 115 KW • Power: • Machinery Test Report: Provided • Video Outgoing-inspection: Provided • Core Components: Pressure Vessel, Motor, Bearing, Gear, Pump, Gearbox, Engine, PLC • Year: 2017 Working Hours: 3200