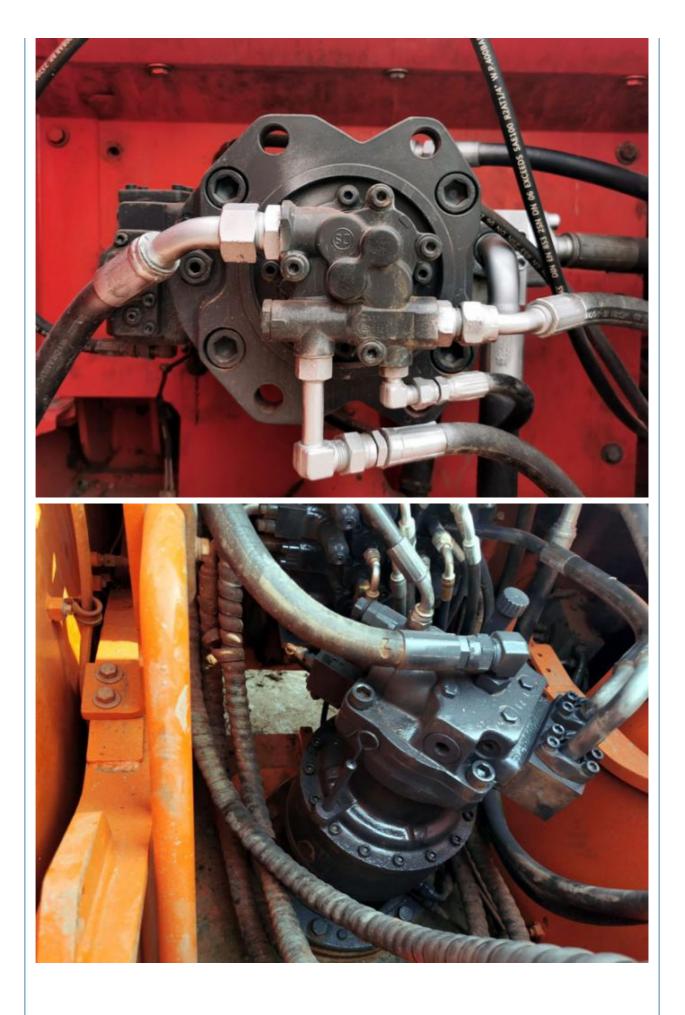

# Product Specification

• Showroom Location: None • Operating Weight: 21800 KG 1.05 M<sup>3</sup> Bucket Capacity: • Machine Weight: 22000 KG • Hydraulic Cylinder Brand: Original • Hydraulic Pump Brand: Original • Hydraulic Valve Brand: Original . Engine Brand: Doosan 115 KW • Power: • Machinery Test Report: Provided • Video Outgoing-inspection: Provided • Core Components: Pressure Vessel, Motor, Bearing, Gear, Pump, Gearbox, Engine, PLC • Year: 2017 Working Hours: 3200

#### More Images