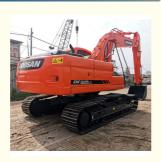

## Less Hour 22 Ton Doosan DX225 Crawler Excavator in Korea Original Hydraulic Cylinder

# Product Specification

• Showroom Location: None • Operating Weight: 21800 KG 1.05 M<sup>3</sup> Bucket Capacity: • Machine Weight: 22000 KG • Hydraulic Cylinder Brand: Original • Hydraulic Pump Brand: Original • Hydraulic Valve Brand: Original . Engine Brand: Doosan 115 KW • Power: • Machinery Test Report: Provided • Video Outgoing-inspection: Provided • Core Components: Pressure Vessel, Motor, Bearing, Gear, Pump, Gearbox, Engine, PLC • Year: 2017 Working Hours: 3200