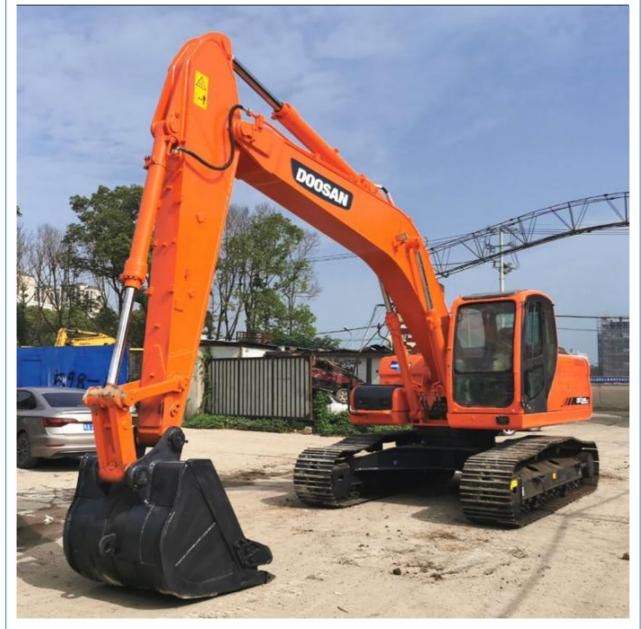

## Less Hour 22 Ton Doosan DX225 Crawler Excavator in Korea Original Hydraulic Cylinder

# Product Specification

• Showroom Location: None • Operating Weight: 21800 KG 1.05 M<sup>3</sup> Bucket Capacity: • Machine Weight: 22000 KG • Hydraulic Cylinder Brand: Original • Hydraulic Pump Brand: Original • Hydraulic Valve Brand: Original . Engine Brand: Doosan 115 KW • Power: • Machinery Test Report: Provided • Video Outgoing-inspection: Provided • Core Components: Pressure Vessel, Motor, Bearing, Gear, Pump, Gearbox, Engine, PLC • Year: 2017 Working Hours: 3200