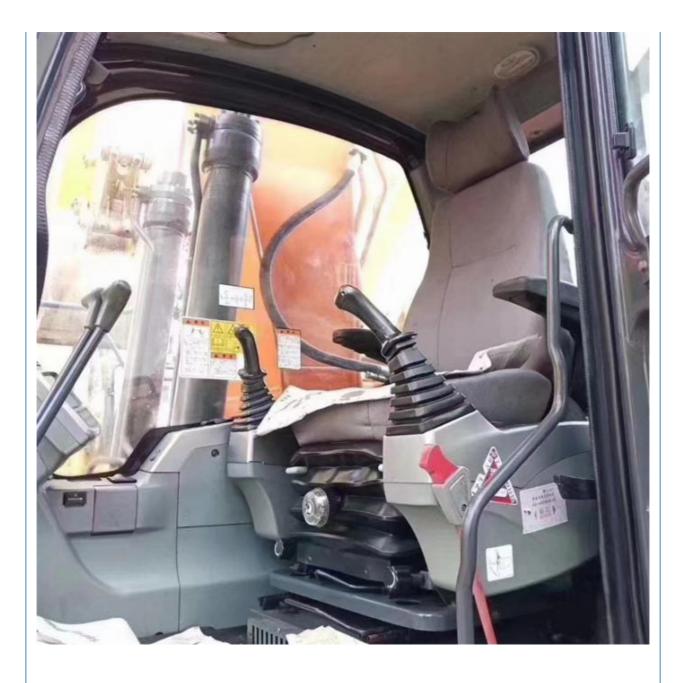

# Product Specification

• Showroom Location: None • Operating Weight: 21800 KG 1.05 M<sup>3</sup> Bucket Capacity: • Machine Weight: 22000 KG • Hydraulic Cylinder Brand: Original • Hydraulic Pump Brand: Original • Hydraulic Valve Brand: Original . Engine Brand: Doosan 115 KW • Power: • Machinery Test Report: Provided • Video Outgoing-inspection: Provided • Core Components: Pressure Vessel, Motor, Bearing, Gear, Pump, Gearbox, Engine, PLC • Year: 2017 Working Hours: 3200

#### More Images