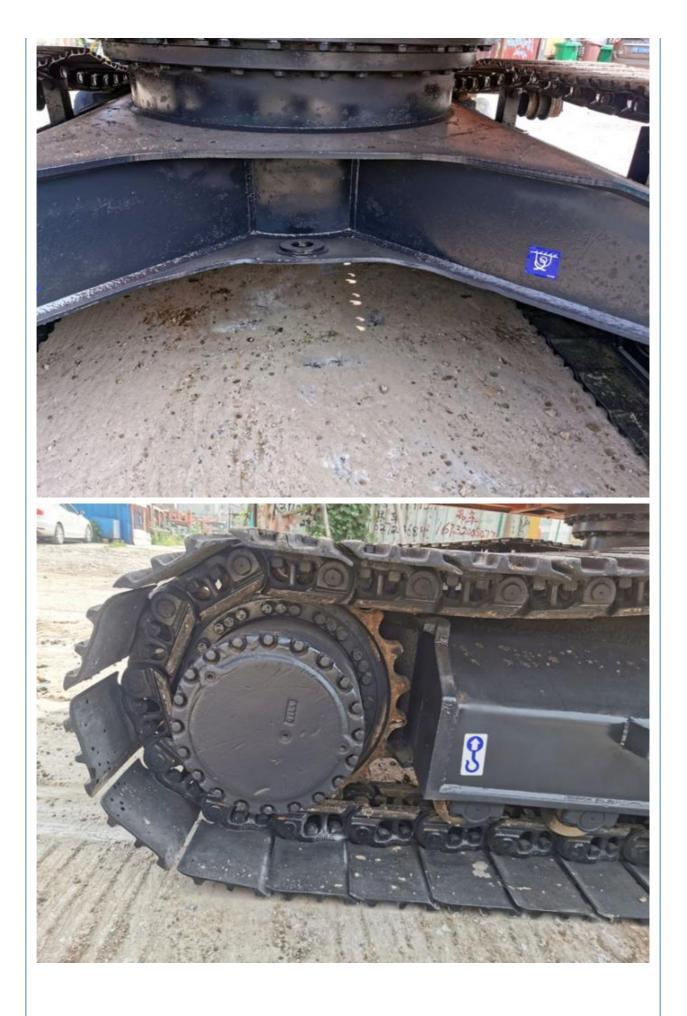

# Product Specification

• Showroom Location: None • Operating Weight: 21800 KG 1.05 M<sup>3</sup> Bucket Capacity: • Machine Weight: 22000 KG • Hydraulic Cylinder Brand: Original • Hydraulic Pump Brand: Original • Hydraulic Valve Brand: Original . Engine Brand: Doosan 115 KW • Power: • Machinery Test Report: Provided • Video Outgoing-inspection: Provided • Core Components: Pressure Vessel, Motor, Bearing, Gear, Pump, Gearbox, Engine, PLC • Year: 2017 Working Hours: 3200

#### More Images