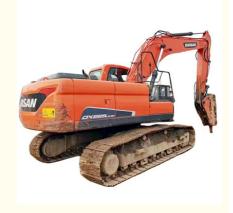

# 22000 KG Machine Weight Doosan DX225 Excavator with Hammer in Good Condition from Korea

### **Product Specification**

• Showroom Location: None • Operating Weight: 21800 KG 1.05 M<sup>3</sup> Bucket Capacity: • Machine Weight: 22000 KG • Hydraulic Cylinder Brand: Original • Hydraulic Pump Brand: Original • Hydraulic Valve Brand: Original . Engine Brand: Doosan 115 KW • Power: • Machinery Test Report: Provided • Video Outgoing-inspection: Provided Core Components: Pressure Vessel, Motor, Bearing, Gear, Pump, Gearbox, Engine, PLC • Year: 2018