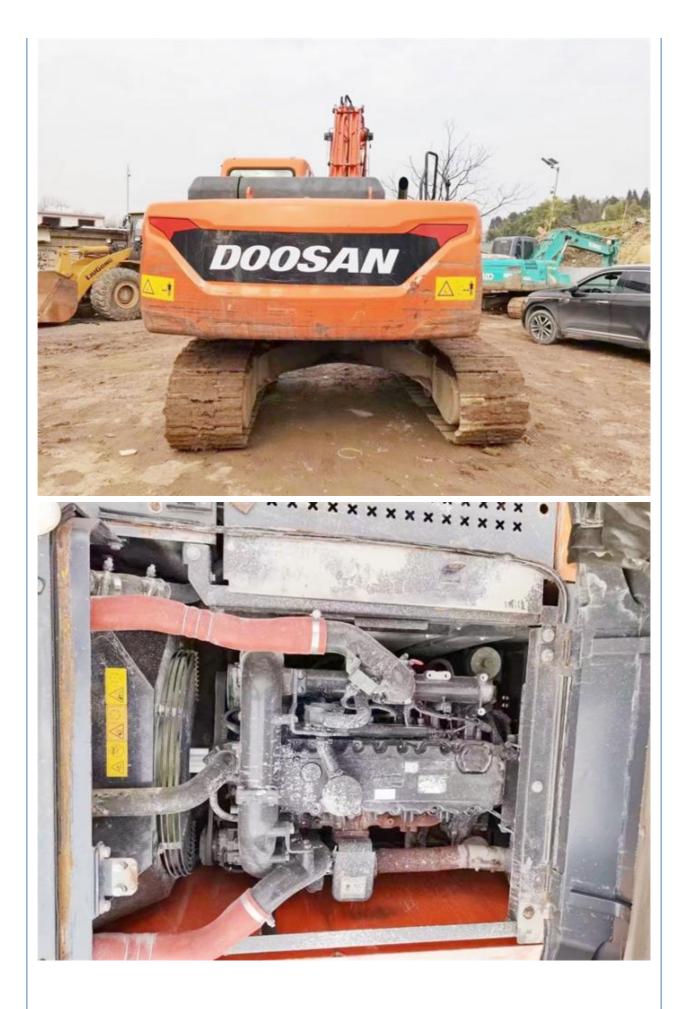

# 22000 KG Machine Weight Doosan DX225 Excavator with Hammer in Good Condition from Korea

### **Product Specification**

• Showroom Location: None • Operating Weight: 21800 KG 1.05 M<sup>3</sup> Bucket Capacity: • Machine Weight: 22000 KG • Hydraulic Cylinder Brand: Original • Hydraulic Pump Brand: Original • Hydraulic Valve Brand: Original . Engine Brand: Doosan 115 KW • Power: • Machinery Test Report: Provided • Video Outgoing-inspection: Provided Core Components: Pressure Vessel, Motor, Bearing, Gear, Pump, Gearbox, Engine, PLC • Year: 2018

## More Images

Working Hours: