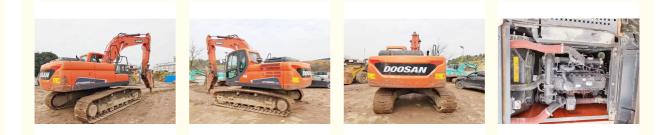

# 22000 KG Machine Weight Doosan DX225 Excavator with Hammer in Good Condition from Korea

## **Basic Information**

- Place of Origin:
- Price:
- South Korea
  - \$35,000.00/units 1-3 units



### **Product Specification**

• Showroom Location: None • Operating Weight: 21800 KG 1.05 M<sup>3</sup> Bucket Capacity: • Machine Weight: 22000 KG • Hydraulic Cylinder Brand: Original • Hydraulic Pump Brand: Original • Hydraulic Valve Brand: Original . Engine Brand: Doosan 115 KW • Power: • Machinery Test Report: Provided • Video Outgoing-inspection: Provided Core Components: Pressure Vessel, Motor, Bearing, Gear, Pump, Gearbox, Engine, PLC • Year: 2018

1436



## More Images

Working Hours:











# Models Of Excavators We Sell

| PC20/PC30/PC35/PC40/PC50/PC55/PC56/PC60/PC70/PC75/PC78/PC10<br>0/PC110/PC120/PC128/PC130/PC138/PC150/PC160/PC200/PC210/PC22<br>0/PC228/PC240/PC270/PC300/PC350/PC360/PC400/PC450/PC460/PC49<br>0/PC650 |
|--------------------------------------------------------------------------------------------------------------------------------------------------------------------------------------------------------|
| CAT303/CAT305/CAT305.5/CAT306/CAT307/CAT308/CAT311/CAT312/C<br>AT313/CAT315/CAT318/CAT320/CAT323/CAT324/CAT325/CAT326/CAT3<br>29/CAT330/CAT336/CAT340/CAT345/CAT349/CAT375                             |
| DH(DX)35/55/60/70/75/80/150/200/215/220/225/235/260/300/350/370/420/<br>500/530