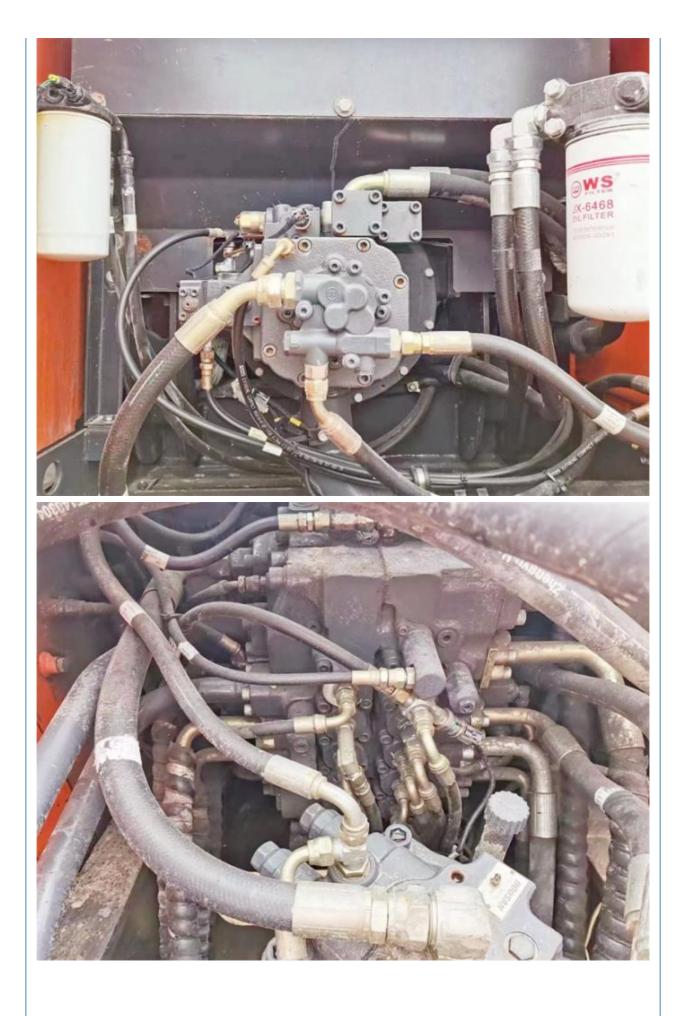

### **Product Specification**

• Showroom Location: None • Operating Weight: 21800 KG 1.05 M<sup>3</sup> Bucket Capacity: • Machine Weight: 22000 KG • Hydraulic Cylinder Brand: Original • Hydraulic Pump Brand: Original • Hydraulic Valve Brand: Original . Engine Brand: Doosan 115 KW • Power: • Machinery Test Report: Provided • Video Outgoing-inspection: Provided Core Components: Pressure Vessel, Motor, Bearing, Gear, Pump, Gearbox, Engine, PLC • Year: 2018

## More Images

Working Hours: