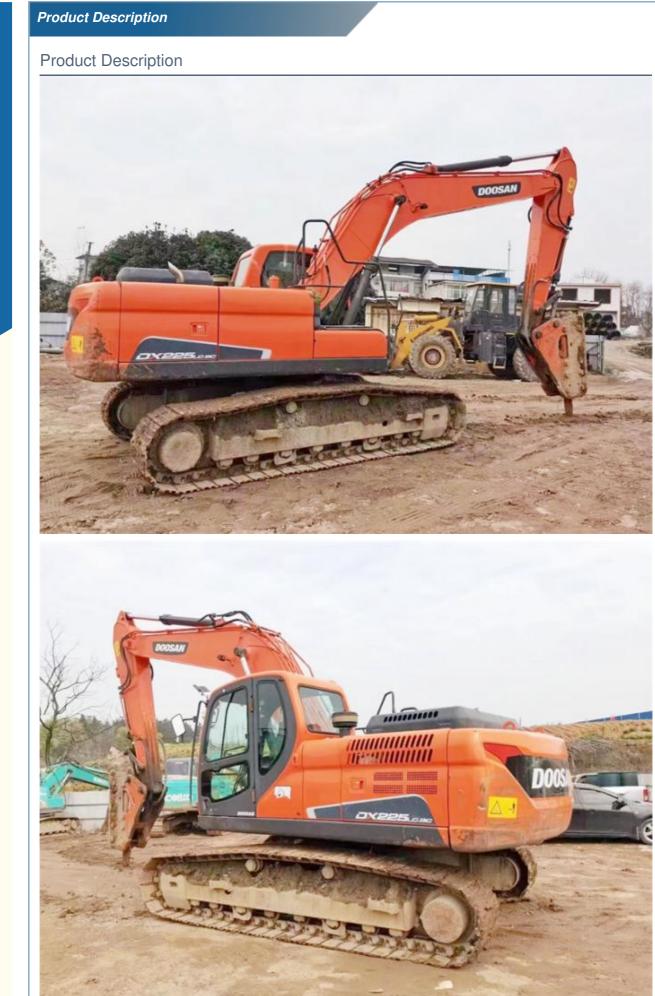

# 22000 KG Machine Weight Doosan DX225 Excavator with Hammer in Good Condition from Korea

### **Product Specification**

• Showroom Location: None • Operating Weight: 21800 KG 1.05 M<sup>3</sup> Bucket Capacity: • Machine Weight: 22000 KG • Hydraulic Cylinder Brand: Original • Hydraulic Pump Brand: Original • Hydraulic Valve Brand: Original . Engine Brand: Doosan 115 KW • Power: • Machinery Test Report: Provided • Video Outgoing-inspection: Provided Core Components: Pressure Vessel, Motor, Bearing, Gear, Pump, Gearbox, Engine, PLC • Year: 2018