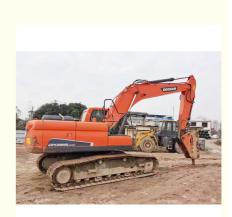

# 22000 KG Machine Weight Doosan DX225 Excavator with Hammer in Good Condition from Korea

### **Product Specification**

• Showroom Location: None • Operating Weight: 21800 KG 1.05 M<sup>3</sup> Bucket Capacity: • Machine Weight: 22000 KG • Hydraulic Cylinder Brand: Original • Hydraulic Pump Brand: Original • Hydraulic Valve Brand: Original . Engine Brand: Doosan 115 KW • Power: • Machinery Test Report: Provided • Video Outgoing-inspection: Provided Core Components: Pressure Vessel, Motor, Bearing, Gear, Pump, Gearbox, Engine, PLC • Year: 2018