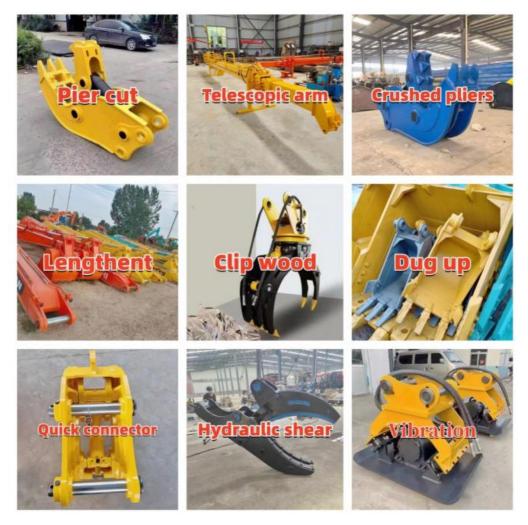

a quality testing center.

Our full range of products include: used excavators, used loaders, used graders, used bulldozers, used forklifts, used cranes and other used construction machinery products. Our engineering machines are mainly from China, the United States, Japan, South Korea and other manufacturing countries, quality assurance is our hallmark. Our machines are sold to many regions at home and abroad, and we have rich export experience.

In order to serve our customers better, we deal in three(3) thousand units of construction machinery all year round and ensure delivery within 7-30 days after payment. Our team can serve you around the clock (24/7) and we hope to build a long-term business relationship with you.



Our transaction case



We can provide other accessory devices



## FAQ

#### 1. What's your payment terms and trade terms?

Generally 50% deposit and 50% balance before shipping. Of course, we can negotiate according to your orders. We can accept EXW, FOB, CRF and CIF.

#### 2. How to ship the excavators?

- Container: which is cheapest and fast. but sometime machine need to be dismantled.
  Bulk cargo ship :which is better for bigger construction equipment ,ship as it is.
- (3). Flat rack ship :which is better for bigger machine and also no need to dismantle
- (4).RO RO ship : which is good for every machine and faster

#### 3. Is it convenient to visit you?

You are welcome to visit us. So you can see how many used excavators we have in stock and the condition of them. We can pick you up at Shanghai Air port.