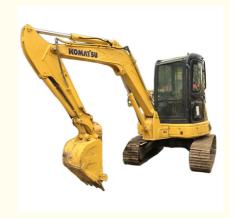

# Japan Used Komatsu PC55MR Excavator with Original Hydraulic Pump and 28.5 KW Power

#### **Product Specification**

Showroom Location: None · Operating Weight: 5160 KG 0.2 M<sup>3</sup> . Bucket Capacity: · Machine Weight: 5000 KG Hydraulic Cylinder Brand: Original • Hydraulic Pump Brand: Original • Hydraulic Valve Brand: Original Cummins . Engine Brand: 28.5 KW • Power: • Machinery Test Report: Provided • Video Outgoing-inspection: Provided

• Core Components: Pressure Vessel, Motor, Bearing, Gear,

Pump, Gearbox, Engine, PLC

Year: 2018Working Hours: 2896