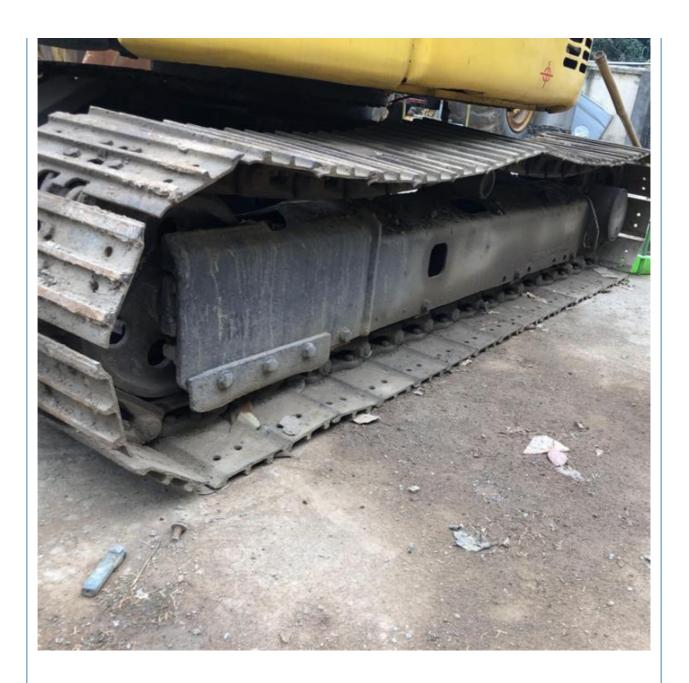

# Japan Used Komatsu PC55MR Excavator with Original Hydraulic Pump and 28.5 KW Power

#### **Basic Information**

Place of Origin: Japan

• Price: \$11,500.00/units 1-3 units



#### **Product Specification**

Showroom Location: None · Operating Weight: 5160 KG 0.2 M<sup>3</sup> . Bucket Capacity: · Machine Weight: 5000 KG Hydraulic Cylinder Brand: Original • Hydraulic Pump Brand: Original • Hydraulic Valve Brand: Original Cummins . Engine Brand: 28.5 KW • Power: • Machinery Test Report: Provided • Video Outgoing-inspection: Provided

• Core Components: Pressure Vessel, Motor, Bearing, Gear,

Pump, Gearbox, Engine, PLC

Year: 2018Working Hours: 2896



## More Images









# **Product Description**















#### Models Of Excavators We Sell

Carter used excavator

PC20/PC30/PC35/PC40/PC50/PC55/PC56/PC60/PC70/PC75/PC78/PC10 0/PC110/PC120/PC128/PC130/PC138/PC150/PC160/PC200/PC210/PC22 Komatsu used 0/PC228/PC240/PC270/PC300/PC350/PC360/PC400/PC450/PC460/PC49 excavator 0/PC650

CAT303/CAT305/CAT305.5/CAT306/CAT307/CAT308/CAT311/CAT312/C AT313/CAT315/CAT318/CAT320/CAT323/CAT324/CAT325/CAT326/CAT3 29/CAT330/CAT336/CAT340/CAT345/CAT349/CAT375

DH(DX)35/55/60/70/75/80/150/200/215/220/225/235/260/300/350/370/420/ Doosan used excavator 500/530

SY16/SY35/SY55/SY60/SY65/SY75/SY85/SY95/SY115/SY135/SY155/SY Sany used excavator 205/SY215/SY235/SY265/SY305/SY335/SY365

EX50/EX55/EX60/EX100/EX120/EX200/ZX50/ZX55/ZX60/ZX70/ZX75/ZX1 Hitachi used excavator 20/ZX125/ZX130/ZX135/ZX200/ZX210/ZX230/ZX240/ZX