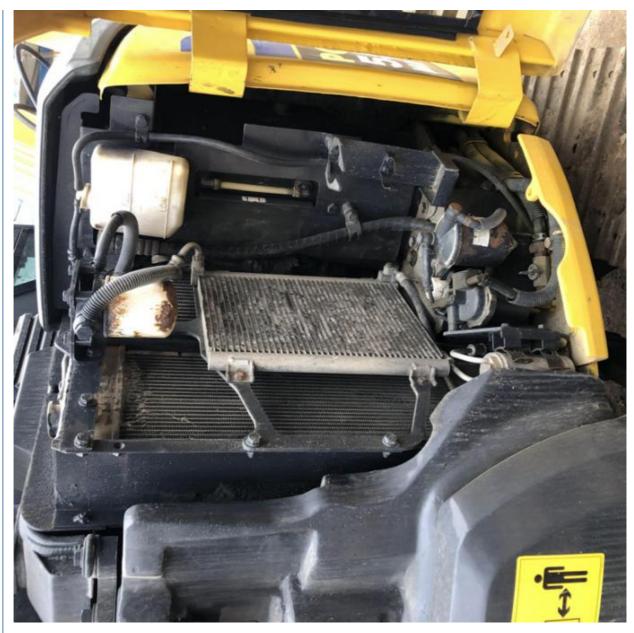

# Japan Used Komatsu PC55MR Excavator with Original Hydraulic Pump and 28.5 KW Power

#### **Basic Information**

Place of Origin: Japan

• Price: \$11,500.00/units 1-3 units



#### **Product Specification**

Showroom Location: None · Operating Weight: 5160 KG 0.2 M<sup>3</sup> . Bucket Capacity: · Machine Weight: 5000 KG Hydraulic Cylinder Brand: Original • Hydraulic Pump Brand: Original • Hydraulic Valve Brand: Original Cummins . Engine Brand: 28.5 KW • Power: • Machinery Test Report: Provided • Video Outgoing-inspection: Provided

• Core Components: Pressure Vessel, Motor, Bearing, Gear,

Pump, Gearbox, Engine, PLC

Year: 2018Working Hours: 2896



## More Images









# **Product Description**















#### Models Of Excavators We Sell

Carter used excavator

PC20/PC30/PC35/PC40/PC50/PC55/PC56/PC60/PC70/PC75/PC78/PC10 0/PC110/PC120/PC128/PC130/PC138/PC150/PC160/PC200/PC210/PC22 Komatsu used 0/PC228/PC240/PC270/PC300/PC350/PC360/PC400/PC450/PC460/PC49 excavator 0/PC650

CAT303/CAT305/CAT305.5/CAT306/CAT307/CAT308/CAT311/CAT312/C AT313/CAT315/CAT318/CAT320/CAT323/CAT324/CAT325/CAT326/CAT3 29/CAT330/CAT336/CAT340/CAT345/CAT349/CAT375

DH(DX)35/55/60/70/75/80/150/200/215/220/225/235/260/300/350/370/420/ Doosan used excavator 500/530

SY16/SY35/SY55/SY60/SY65/SY75/SY85/SY95/SY115/SY135/SY155/SY Sany used excavator 205/SY215/SY235/SY265/SY305/SY335/SY365

EX50/EX55/EX60/EX100/EX120/EX200/ZX50/ZX55/ZX60/ZX70/ZX75/ZX1 Hitachi used excavator 20/ZX125/ZX130/ZX135/ZX200/ZX210/ZX230/ZX240/ZX250/ZX