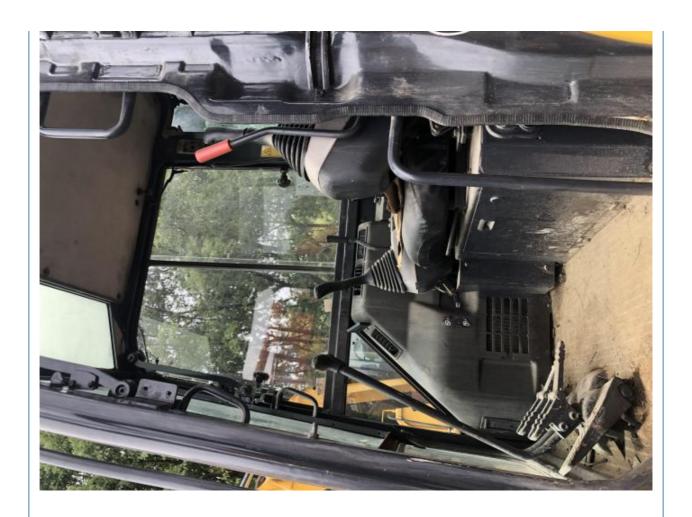

# Japan Used Komatsu PC55MR Excavator with Original Hydraulic Pump and 28.5 KW Power

#### **Basic Information**

Place of Origin: Japan

• Price: \$11,500.00/units 1-3 units



#### **Product Specification**

Showroom Location: None · Operating Weight: 5160 KG 0.2 M<sup>3</sup> . Bucket Capacity: · Machine Weight: 5000 KG Hydraulic Cylinder Brand: Original • Hydraulic Pump Brand: Original • Hydraulic Valve Brand: Original Cummins . Engine Brand: 28.5 KW • Power: • Machinery Test Report: Provided • Video Outgoing-inspection: Provided

• Core Components: Pressure Vessel, Motor, Bearing, Gear,

Pump, Gearbox, Engine, PLC

Year: 2018Working Hours: 2896



## More Images









# **Product Description**















#### Models Of Excavators We Sell

Carter used excavator

PC20/PC30/PC35/PC40/PC50/PC55/PC56/PC60/PC70/PC75/PC78/PC10 0/PC110/PC120/PC128/PC130/PC138/PC150/PC160/PC200/PC210/PC22 Komatsu used 0/PC228/PC240/PC270/PC300/PC350/PC360/PC400/PC450/PC460/PC49 excavator 0/PC650

CAT303/CAT305/CAT305.5/CAT306/CAT307/CAT308/CAT311/CAT312/C AT313/CAT315/CAT318/CAT320/CAT323/CAT324/CAT325/CAT326/CAT3 29/CAT330/CAT336/CAT340/CAT345/CAT349/CAT375

DH(DX)35/55/60/70/75/80/150/200/215/220/225/235/260/300/350/370/420/ Doosan used excavator 500/530

SY16/SY35/SY55/SY60/SY65/SY75/SY85/SY95/SY115/SY135/SY155/SY Sany used excavator 205/SY215/SY235/SY265/SY305/SY335/SY365

EX50/EX55/EX60/EX100/EX120/EX200/ZX50/ZX55/ZX60/ZX70/ZX75/ZX1 Hitachi used excavator 20/ZX125/ZX130/ZX135/ZX200/ZX210/ZX230/ZX240/ZX25