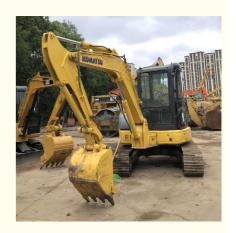

# Japan Used Komatsu PC55MR Excavator with Original Hydraulic Pump and 28.5 KW Power

#### **Product Specification**

Showroom Location: None · Operating Weight: 5160 KG 0.2 M<sup>3</sup> . Bucket Capacity: · Machine Weight: 5000 KG Hydraulic Cylinder Brand: Original • Hydraulic Pump Brand: Original • Hydraulic Valve Brand: Original Cummins . Engine Brand: 28.5 KW • Power: • Machinery Test Report: Provided • Video Outgoing-inspection: Provided

• Core Components: Pressure Vessel, Motor, Bearing, Gear,

Pump, Gearbox, Engine, PLC

Year: 2018Working Hours: 2896