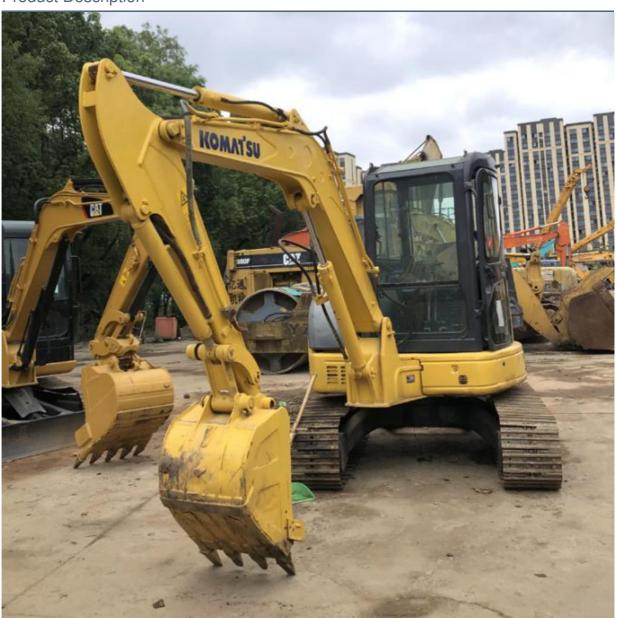

# Japan Used Komatsu PC55MR Excavator with Original Hydraulic Pump and 28.5 KW Power

#### **Product Specification**

Showroom Location: None · Operating Weight: 5160 KG 0.2 M<sup>3</sup> . Bucket Capacity: · Machine Weight: 5000 KG Hydraulic Cylinder Brand: Original • Hydraulic Pump Brand: Original • Hydraulic Valve Brand: Original Cummins . Engine Brand: 28.5 KW • Power: • Machinery Test Report: Provided • Video Outgoing-inspection: Provided

• Core Components: Pressure Vessel, Motor, Bearing, Gear,

Pump, Gearbox, Engine, PLC

Year: 2018Working Hours: 2896