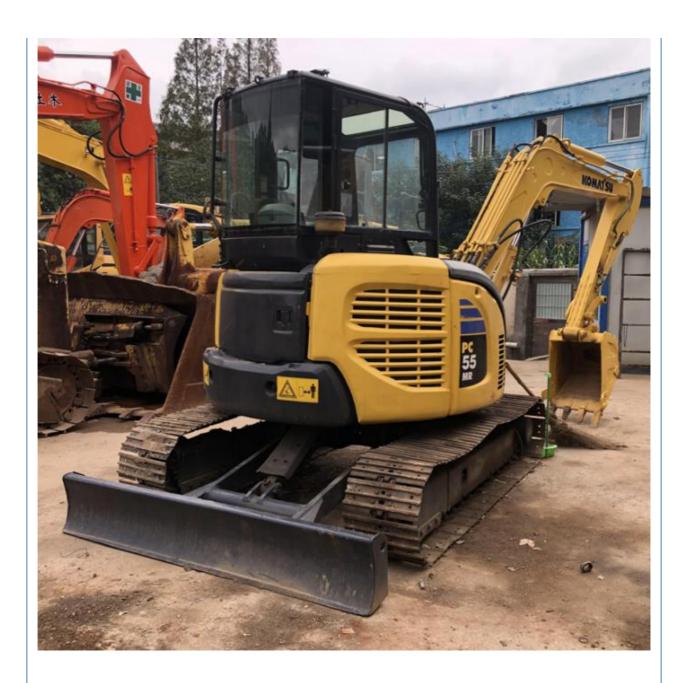

# Japan Used Komatsu PC55MR Excavator with Original Hydraulic Pump and 28.5 KW Power

#### **Product Specification**

Showroom Location: None · Operating Weight: 5160 KG 0.2 M<sup>3</sup> . Bucket Capacity: · Machine Weight: 5000 KG Hydraulic Cylinder Brand: Original • Hydraulic Pump Brand: Original • Hydraulic Valve Brand: Original Cummins . Engine Brand: 28.5 KW • Power: • Machinery Test Report: Provided • Video Outgoing-inspection: Provided

• Core Components: Pressure Vessel, Motor, Bearing, Gear,

Pump, Gearbox, Engine, PLC

Year: 2018Working Hours: 2896