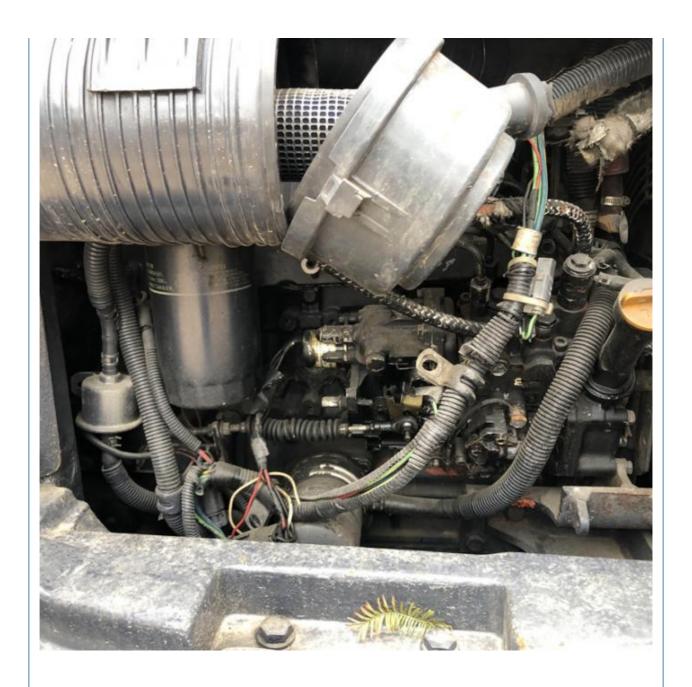

# Japan Used Komatsu PC55MR Excavator with Original Hydraulic Pump and 28.5 KW Power

#### **Basic Information**

Place of Origin: Japan

• Price: \$11,500.00/units 1-3 units



#### **Product Specification**

Showroom Location: None · Operating Weight: 5160 KG 0.2 M<sup>3</sup> . Bucket Capacity: · Machine Weight: 5000 KG Hydraulic Cylinder Brand: Original • Hydraulic Pump Brand: Original • Hydraulic Valve Brand: Original Cummins . Engine Brand: 28.5 KW • Power: • Machinery Test Report: Provided • Video Outgoing-inspection: Provided

• Core Components: Pressure Vessel, Motor, Bearing, Gear,

Pump, Gearbox, Engine, PLC

Year: 2018Working Hours: 2896



## More Images









# **Product Description**















#### Models Of Excavators We Sell

Carter used excavator

PC20/PC30/PC35/PC40/PC50/PC55/PC56/PC60/PC70/PC75/PC78/PC10 0/PC110/PC120/PC128/PC130/PC138/PC150/PC160/PC200/PC210/PC22 Komatsu used 0/PC228/PC240/PC270/PC300/PC350/PC360/PC400/PC450/PC460/PC49 excavator 0/PC650

CAT303/CAT305/CAT305.5/CAT306/CAT307/CAT308/CAT311/CAT312/C AT313/CAT315/CAT318/CAT320/CAT323/CAT324/CAT325/CAT326/CAT3 29/CAT330/CAT336/CAT340/CAT345/CAT349/CAT375

DH(DX)35/55/60/70/75/80/150/200/215/220/225/235/260/300/350/370/420/ Doosan used excavator 500/530

SY16/SY35/SY55/SY60/SY65/SY75/SY85/SY95/SY115/SY135/SY155/SY Sany used excavator 205/SY215/SY235/SY265/SY305/SY335/SY365

EX50/EX55/EX60/EX100/EX120/EX200/ZX50/ZX55/ZX60/ZX70/ZX75/ZX1 Hitachi used excavator 20/ZX125/ZX130/ZX135/ZX200/ZX210/ZX230/ZX240/ZX250/