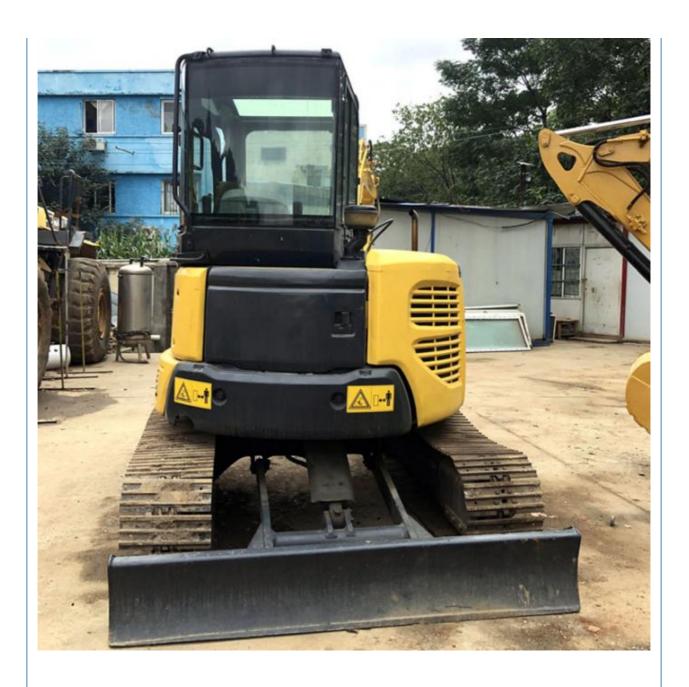

# Japan Used Komatsu PC55MR Excavator with Original Hydraulic Pump and 28.5 KW Power

#### **Product Specification**

Showroom Location: None · Operating Weight: 5160 KG 0.2 M<sup>3</sup> . Bucket Capacity: · Machine Weight: 5000 KG Hydraulic Cylinder Brand: Original • Hydraulic Pump Brand: Original • Hydraulic Valve Brand: Original Cummins . Engine Brand: 28.5 KW • Power: • Machinery Test Report: Provided • Video Outgoing-inspection: Provided

• Core Components: Pressure Vessel, Motor, Bearing, Gear,

Pump, Gearbox, Engine, PLC

Year: 2018Working Hours: 2896