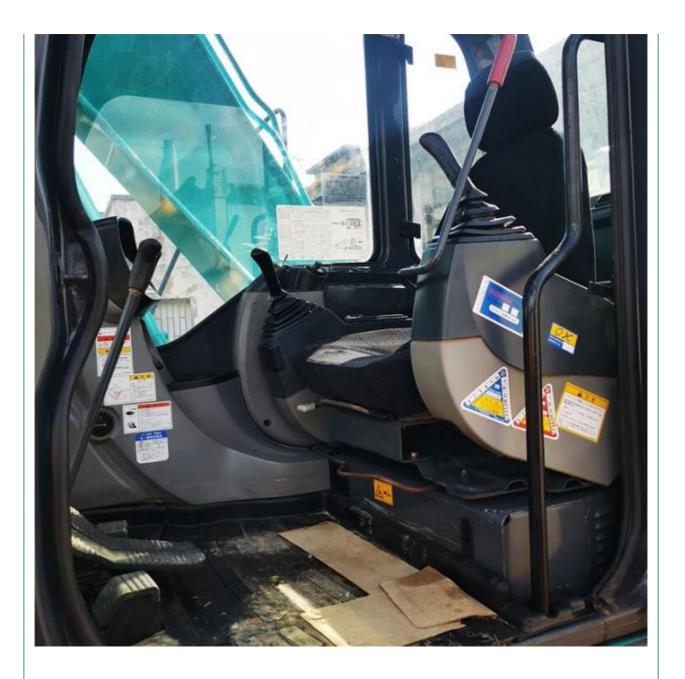

## 14 Ton Kobelco SK140-8 Excavator with 2600 Working Hours and Original Hydraulic Valve

## Basic Information

- Place of Origin:
- Price:
- Japan \$22,200.00/units 1-3 units

None

13200KG

14000 KG

MITSUBISHI

2021

2600

Gearbox, Engine, PLC

0.57m<sup>3</sup>



### **Product Specification**

- Showroom Location:
- Operating Weight:
- Bucket Capacity:
- Machine Weight:
- Hydraulic Cylinder Brand: Original
- Hydraulic Pump Brand: OriginalHydraulic Valve Brand: Original
- Engine Brand:Power:
- Power: 74KW
- Machinery Test Report: Provided
- Video Outgoing-inspection: Provided
  Core Components: Pressure Vessel, Motor, Bearing, Pump,
- Year:
- Working Hours:



## More Images





KORE

# Products Description





















## Models Of Excavators We Sell

| Komatsu used<br>excavator  | PC20/PC30/PC35/PC40/PC50/PC55/PC56/PC60/PC70/PC75/PC78/PC100/PC1<br>10/PC120/PC128/PC130/PC138/PC150/PC160/PC200/PC210/PC220/PC228/PC<br>240/PC270/PC300/PC350/PC360/PC400/PC450/PC460/PC490/PC650 |
|----------------------------|----------------------------------------------------------------------------------------------------------------------------------------------------------------------------------------------------|
| Carter used<br>excavator   | CAT303/CAT305/CAT305.5/CAT306/CAT307/CAT308/CAT311/CAT312/CAT313<br>/CAT315/CAT318/CAT320/CAT323/CAT324/CAT325/CAT326/CAT329/CAT330/<br>CAT336/CAT340/CAT345/CAT349/CAT375                         |
| Doosan used<br>excavator   | DH(DX)35/55/60/70/75/80/150/200/215/220/22