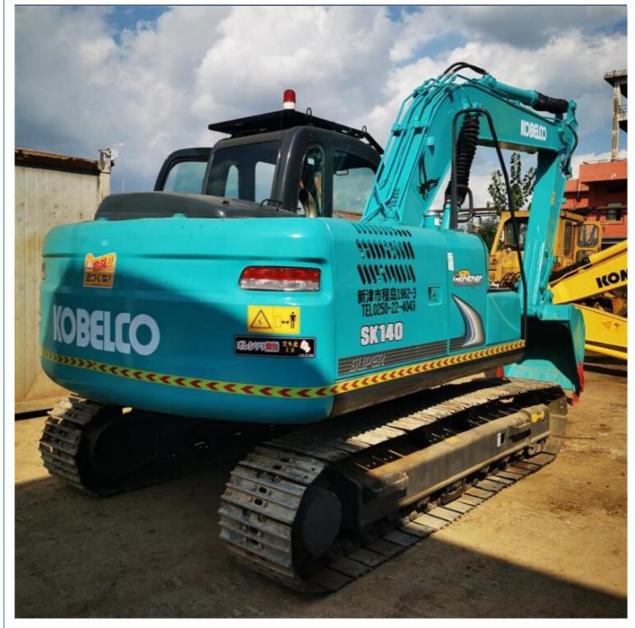

## 14 Ton Kobelco SK140-8 Excavator with 2600 Working Hours and Original Hydraulic Valve

## Basic Information

- Place of Origin:
- Price:
- Japan \$22,200.00/units 1-3 units

None

13200KG

14000 KG

MITSUBISHI

2021

2600

### **Product Specification**

- Showroom Location:
- Operating Weight:
- Bucket Capacity:
- Machine Weight:
- Hydraulic Cylinder Brand: Original
- Hydraulic Pump Brand: OriginalHydraulic Valve Brand: Original
- Engine Brand:Power:
- Power: 74KW
- Machinery Test Report: Provided
- Video Outgoing-inspection: Provided
  Core Components: Pressure Vessel, Motor, Bearing, Pump,
- Year:
- Working Hours: