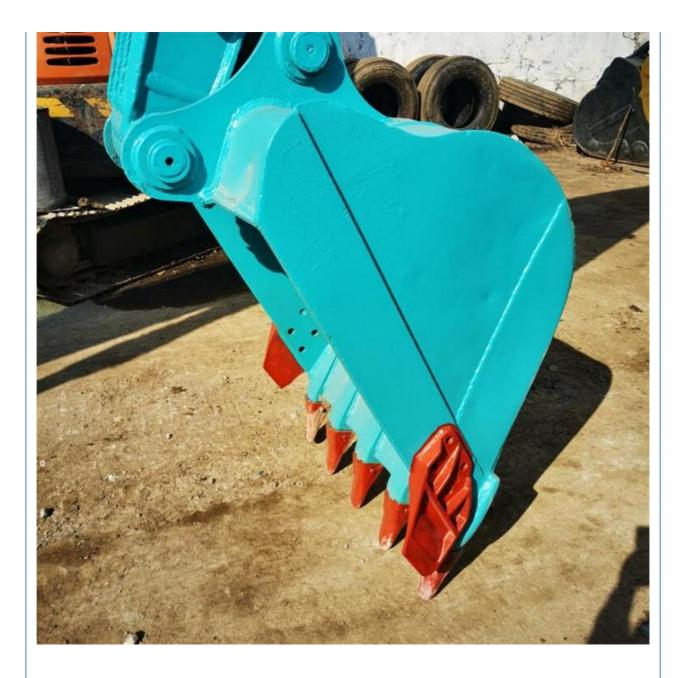

## 14 Ton Kobelco SK140-8 Excavator with 2600 Working Hours and Original Hydraulic Valve

## Basic Information

- Place of Origin:
- Price:
- Japan \$22,200.00/units 1-3 units

None

13200KG

14000 KG

MITSUBISHI

2021

2600

Gearbox, Engine, PLC

0.57m<sup>3</sup>



### **Product Specification**

- Showroom Location:
- Operating Weight:
- Bucket Capacity:
- Machine Weight:
- Hydraulic Cylinder Brand: Original
- Hydraulic Pump Brand: OriginalHydraulic Valve Brand: Original
- Engine Brand:Power:
- Power: 74KW
- Machinery Test Report: Provided
- Video Outgoing-inspection: Provided
  Core Components: Pressure Vessel, Motor, Bearing, Pump,
- Year:
- Working Hours:



## More Images





KORE

# Products Description





















## Models Of Excavators We Sell

| Komatsu used<br>excavator  | PC20/PC30/PC35/PC40/PC50/PC55/PC56/PC60/PC70/PC75/PC78/PC100/PC1<br>10/PC120/PC128/PC130/PC138/PC150/PC160/PC200/PC210/PC220/PC228/PC<br>240/PC270/PC300/PC350/PC360/PC400/PC450/PC460/PC490/PC650 |
|----------------------------|----------------------------------------------------------------------------------------------------------------------------------------------------------------------------------------------------|
| Carter used<br>excavator   | CAT303/CAT305/CAT305.5/CAT306/CAT307/CAT308/CAT311/CAT312/CAT313<br>/CAT315/CAT318/CAT320/CAT323/CAT324/CAT325/CAT326/CAT329/CAT330/<br>CAT336/CAT340/CAT345/CAT349/CAT375                         |
| Doosan used<br>excavator   | DH(DX)35/55/60/70/75/80/150/200/21