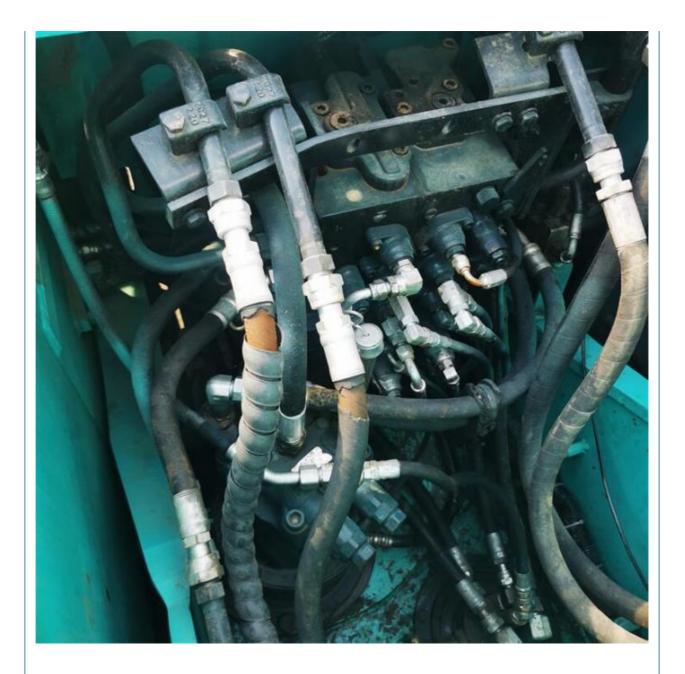

## 14 Ton Kobelco SK140-8 Excavator with 2600 Working Hours and Original Hydraulic Valve

## Basic Information

- Place of Origin:
- Price:
- Japan \$22,200.00/units 1-3 units

None

13200KG

14000 KG

MITSUBISHI

2021

2600

Gearbox, Engine, PLC

0.57m<sup>3</sup>



### **Product Specification**

- Showroom Location:
- Operating Weight:
- Bucket Capacity:
- Machine Weight:
- Hydraulic Cylinder Brand: Original
- Hydraulic Pump Brand: OriginalHydraulic Valve Brand: Original
- Engine Brand:Power:
- Power: 74KW
- Machinery Test Report: Provided
- Video Outgoing-inspection: Provided
  Core Components: Pressure Vessel, Motor, Bearing, Pump,
- Year:
- Working Hours:



## More Images





KORE

# Products Description





















## Models Of Excavators We Sell

| Komatsu used<br>excavator  | PC20/PC30/PC35/PC40/PC50/PC55/PC56/PC60/PC70/PC75/PC78/PC100/PC1<br>10/PC120/PC128/PC130/PC138/PC150/PC160/PC200/PC210/PC220/PC228/PC<br>240/PC270/PC300/PC350/PC360/PC400/PC450/PC460/PC490/PC650 |
|----------------------------|----------------------------------------------------------------------------------------------------------------------------------------------------------------------------------------------------|
| Carter used<br>excavator   | CAT303/CAT305/CAT305.5/CAT306/CAT307/CAT308/CAT311/CAT312/CAT313<br>/CAT315/CAT318/CAT320/CAT323/CAT324/CAT325/CAT326/CAT329/CAT330/<br>CAT336/CAT340/CAT345/CAT349/CAT375                         |
| Doosan used<br>excavator   | DH(DX)35/55/60/70/75/80/150/200/215/220/225/