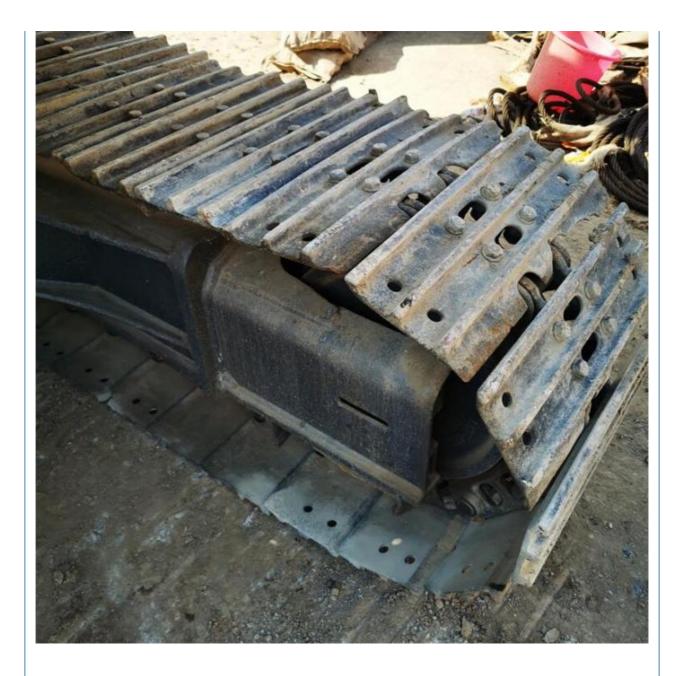

## 14 Ton Kobelco SK140-8 Excavator with 2600 Working Hours and Original Hydraulic Valve

## Basic Information

- Place of Origin:
- Price:
- Japan \$22,200.00/units 1-3 units

None

13200KG

14000 KG

MITSUBISHI

2021

2600

Gearbox, Engine, PLC

0.57m<sup>3</sup>



### **Product Specification**

- Showroom Location:
- Operating Weight:
- Bucket Capacity:
- Machine Weight:
- Hydraulic Cylinder Brand: Original
- Hydraulic Pump Brand: OriginalHydraulic Valve Brand: Original
- Engine Brand:Power:
- Power: 74KW
- Machinery Test Report: Provided
- Video Outgoing-inspection: Provided
  Core Components: Pressure Vessel, Motor, Bearing, Pump,
- Year:
- Working Hours:



## More Images





KORE

# Products Description





















## Models Of Excavators We Sell

| Komatsu used<br>excavator  | PC20/PC30/PC35/PC40/PC50/PC55/PC56/PC60/PC70/PC75/PC78/PC100/PC1<br>10/PC120/PC128/PC130/PC138/PC150/PC160/PC200/PC210/PC220/PC228/PC<br>240/PC270/PC300/PC350/PC360/PC400/PC450/PC460/PC490/PC650 |
|----------------------------|----------------------------------------------------------------------------------------------------------------------------------------------------------------------------------------------------|
| Carter used<br>excavator   | CAT303/CAT305/CAT305.5/CAT306/CAT307/CAT308/CAT311/CAT312/CAT313<br>/CAT315/CAT318/CAT320/CAT323/CAT324/CAT325/CAT326/CAT329/CAT330/<br>CAT336/CAT340/CAT345/CAT349/CAT375                         |
| Doosan used<br>excavator   | DH(DX)35/55/60/70/75/80/150/200/215/220/