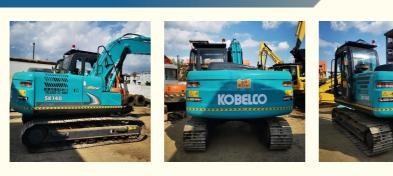

## 14 Ton Kobelco SK140-8 Excavator with 2600 Working Hours and Original Hydraulic Valve

## Basic Information

- Place of Origin:
- Price:
- Japan \$22,200.00/units 1-3 units

None

13200KG

14000 KG

MITSUBISHI

2021

2600

Gearbox, Engine, PLC

0.57m<sup>3</sup>



### **Product Specification**

- Showroom Location:
- Operating Weight:
- Bucket Capacity:
- Machine Weight:
- Hydraulic Cylinder Brand: Original
- Hydraulic Pump Brand: OriginalHydraulic Valve Brand: Original
- Engine Brand:Power:
- Power: 74KW
- Machinery Test Report: Provided
- Video Outgoing-inspection: Provided
  Core Components: Pressure Vessel, Motor, Bearing, Pump,
- Year:
- Working Hours:



## More Images





KORE

# Products Description





















## Models Of Excavators We Sell

| Komatsu used<br>excavator  | PC20/PC30/PC35/PC40/PC50/PC55/PC56/PC60/PC70/PC75/PC78/PC100/PC1<br>10/PC120/PC128/PC130/PC138/PC150/PC160/PC200/PC210/PC220/PC228/PC<br>240/PC270/PC300/PC350/PC360/PC400/PC450/PC460/PC490/PC650 |
|----------------------------|----------------------------------------------------------------------------------------------------------------------------------------------------------------------------------------------------|
| Carter used<br>excavator   | CAT303/CAT305/CAT305.5/CAT306/CAT307/CAT308/CAT311/CAT312/CAT313<br>/CAT315/CAT318/CAT320/CAT323/CAT324/CAT325/CAT326/CAT329/CAT330/<br>CAT336/CAT340/CAT345/CAT349/CAT375                         |
| Doosan used<br>excavator