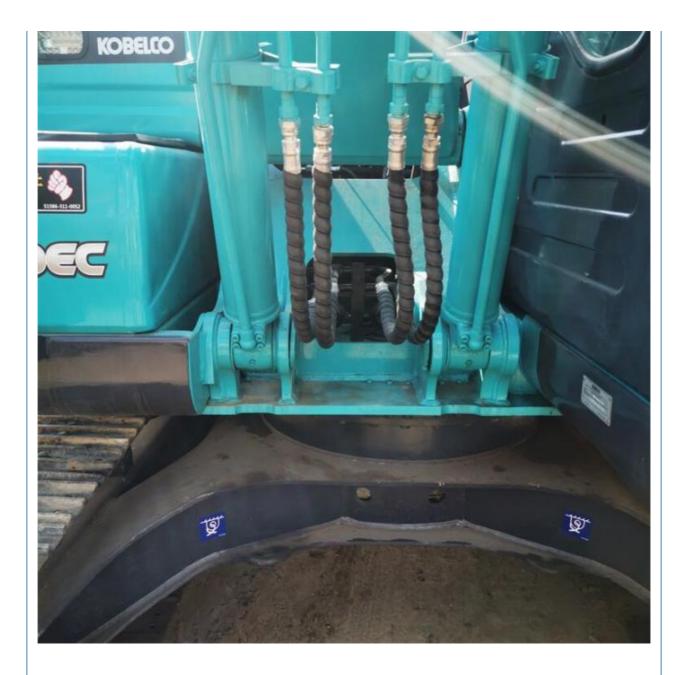

### **Product Specification**

- Showroom Location:
- Operating Weight:
- Bucket Capacity:
- Machine Weight:
- Hydraulic Cylinder Brand: Original
- Hydraulic Pump Brand: OriginalHydraulic Valve Brand: Original
- Engine Brand:Power:
- Power: 74KW
- Machinery Test Report: Provided
- Video Outgoing-inspection: Provided
  Core Components: Pressure Vessel, Motor, Bearing, Pump,
- Year:
- Working Hours:

## More Images

KORE