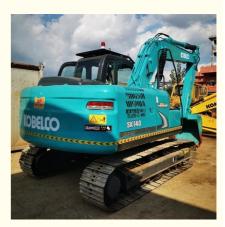

## 14 Ton Kobelco SK140-8 Excavator with 2600 Working Hours and Original Hydraulic Valve

### **Product Specification**

- Showroom Location:
- Operating Weight:
- Bucket Capacity:
- Machine Weight:
- Hydraulic Cylinder Brand: Original
- Hydraulic Pump Brand: OriginalHydraulic Valve Brand: Original
- Engine Brand:Power:
- Power: 74KW
- Machinery Test Report: Provided
- Video Outgoing-inspection: Provided
  Core Components: Pressure Vessel, Motor, Bearing, Pump,
- Year:
- Working Hours: