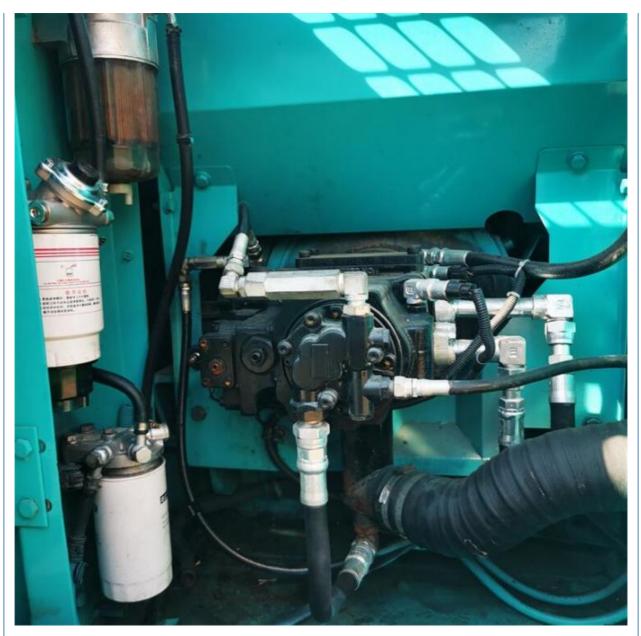

### **Product Specification**

- Showroom Location:
- Operating Weight:
- Bucket Capacity:
- Machine Weight:
- Hydraulic Cylinder Brand: Original
- Hydraulic Pump Brand: OriginalHydraulic Valve Brand: Original
- Engine Brand:Power:
- Power: 74KW
- Machinery Test Report: Provided
- Video Outgoing-inspection: Provided
  Core Components: Pressure Vessel, Motor, Bearing, Pump,
- Year:
- Working Hours:

## More Images

KORE