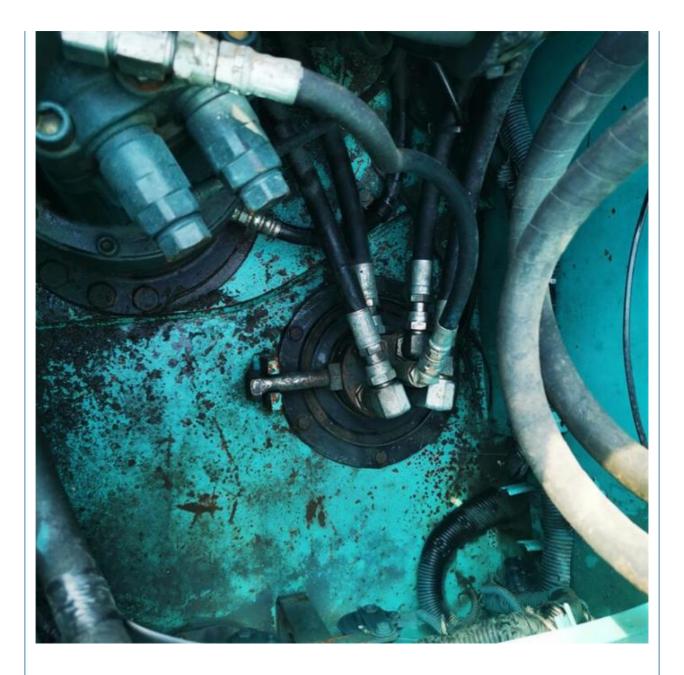

## 14 Ton Kobelco SK140-8 Excavator with 2600 Working Hours and Original Hydraulic Valve

## Basic Information

- Place of Origin:
- Price:
- Japan \$22,200.00/units 1-3 units

None

13200KG

14000 KG

MITSUBISHI

2021

2600

Gearbox, Engine, PLC

0.57m<sup>3</sup>



### **Product Specification**

- Showroom Location:
- Operating Weight:
- Bucket Capacity:
- Machine Weight:
- Hydraulic Cylinder Brand: Original
- Hydraulic Pump Brand: OriginalHydraulic Valve Brand: Original
- Engine Brand:Power:
- Power: 74KW
- Machinery Test Report: Provided
- Video Outgoing-inspection: Provided
  Core Components: Pressure Vessel, Motor, Bearing, Pump,
- Year:
- Working Hours:



## More Images





KORE

# Products Description





















## Models Of Excavators We Sell

| Komatsu used<br>excavator  | PC20/PC30/PC35/PC40/PC50/PC55/PC56/PC60/PC70/PC75/PC78/PC100/PC1<br>10/PC120/PC128/PC130/PC138/PC150/PC160/PC200/PC210/PC220/PC228/PC<br>240/PC270/PC300/PC350/PC360/PC400/PC450/PC460/PC490/PC650 |
|----------------------------|----------------------------------------------------------------------------------------------------------------------------------------------------------------------------------------------------|
| Carter used<br>excavator   | CAT303/CAT305/CAT305.5/CAT306/CAT307/CAT308/CAT311/CAT312/CAT313<br>/CAT315/CAT318/CAT320/CAT323/CAT324/CAT325/CAT326/CAT329/CAT330/<br>CAT336/CAT340/CAT345/CAT349/CAT375                         |
| Doosan used<br>excavator   | DH(DX)35/55/60/70/75/80/150/200/215/220/225/23