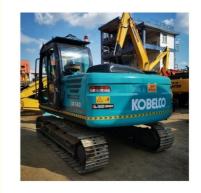

## 14 Ton Kobelco SK140-8 Excavator with 2600 Working Hours and Original Hydraulic Valve

### **Product Specification**

- Showroom Location:
- Operating Weight:
- Bucket Capacity:
- Machine Weight:
- Hydraulic Cylinder Brand: Original
- Hydraulic Pump Brand: OriginalHydraulic Valve Brand: Original
- Engine Brand:Power:
- Power: 74KW
- Machinery Test Report: Provided
- Video Outgoing-inspection: Provided
  Core Components: Pressure Vessel, Motor, Bearing, Pump,
- Year:
- Working Hours: