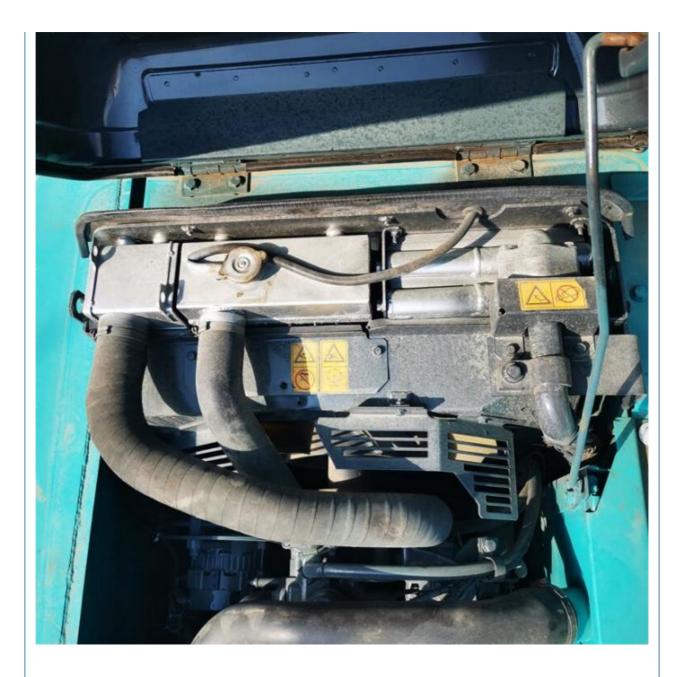

### **Product Specification**

- Showroom Location:
- Operating Weight:
- Bucket Capacity:
- Machine Weight:
- Hydraulic Cylinder Brand: Original
- Hydraulic Pump Brand: OriginalHydraulic Valve Brand: Original
- Engine Brand:Power:
- Power: 74KW
- Machinery Test Report: Provided
- Video Outgoing-inspection: Provided
  Core Components: Pressure Vessel, Motor, Bearing, Pump,
- Year:
- Working Hours:

## More Images

KORE