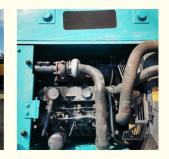

### **Product Specification**

- Showroom Location:
- Operating Weight:
- Bucket Capacity:
- Machine Weight:
- Hydraulic Cylinder Brand: Original
- Hydraulic Pump Brand: OriginalHydraulic Valve Brand: Original
- Engine Brand:Power:
- Power: 74KW
- Machinery Test Report: Provided
- Video Outgoing-inspection: Provided
  Core Components: Pressure Vessel, Motor, Bearing, Pump,
- Year:
- Working Hours: